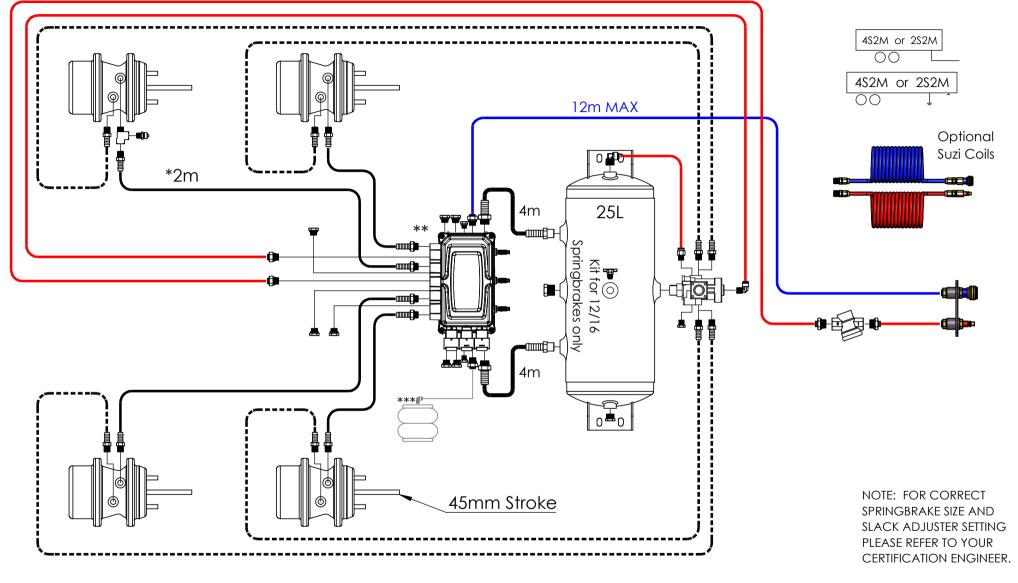

NOTE: \*Keep service delivery line lengths equal to a maximum of 2m.

\*\* Master assembly must be mounted in the center of the axle group.

\*\*\* Airbag system pressure.

PLEASE NOTE: ANY CHANGES MADE FROM THIS DRAWING LAYOUT OR ITS COMPONENTS WILL VOID THE 'ADR' COMPLIANCE. DO NOT USE ANY LINE LENGTH LONGER THAN THE MAXIMUM SPECIFIED. REFER TO DRAWING 'ADR3804EBS INSTALL REV1' FOR INSTRUCTIONS.

Service Line (Ø3/8" Blue Nylon)
Supply Line (Ø3/8" Red Nylon)
Service Delivery (Ø1/2" Black Rubber Hose)
Emergency Delivery (Ø1/2" Black Rubber Hose)
Supply Line (Ø3/4" Black Rubber Hose)

ADR 38/05 COMPLIANT