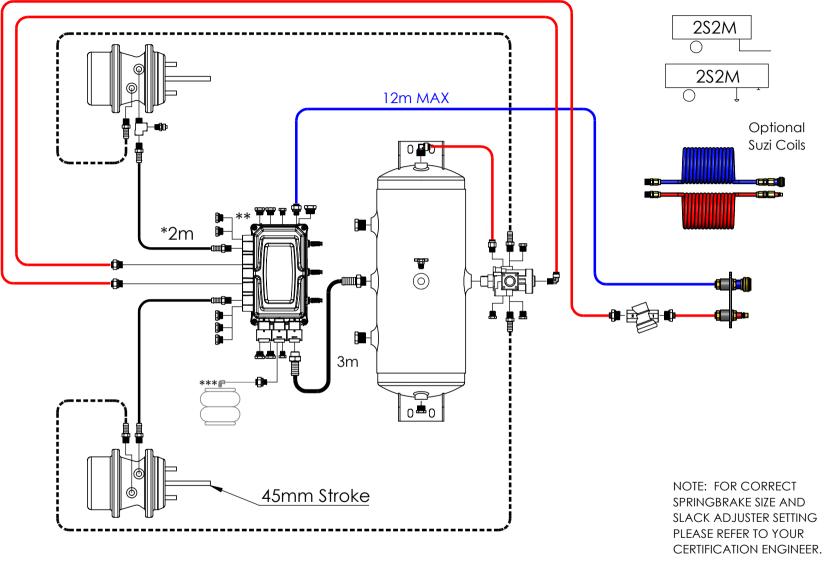

NOTE: \*Keep service delivery line lengths equal to a maximum of 2m.

\*\* Master assembly must be mounted in the center of the axle group.

\*\*\* Airbag system pressure.

PLEASE NOTE: ANY CHANGES MADE FROM THIS DRAWING LAYOUT OR ITS COMPONENTS WILL VOID THE 'ADR' COMPLIANCE. DO NOT USE ANY LINE LENGTH LONGER THAN THE MAXIMUM SPECIFIED. REFER TO DRAWING 'ADR3804EBS INSTALL REV1' FOR INSTRUCTIONS.

Service Line (Ø3/8" Blue Nylon)
Supply Line (Ø3/8" Red Nylon)
Service Delivery (Ø1/2" Black Rubber Hose)
Emergency Delivery (Ø1/2" Black Rubber Hose)
Supply Line (Ø3/4" Black Rubber Hose)

ADR 38/05 COMPLIANT