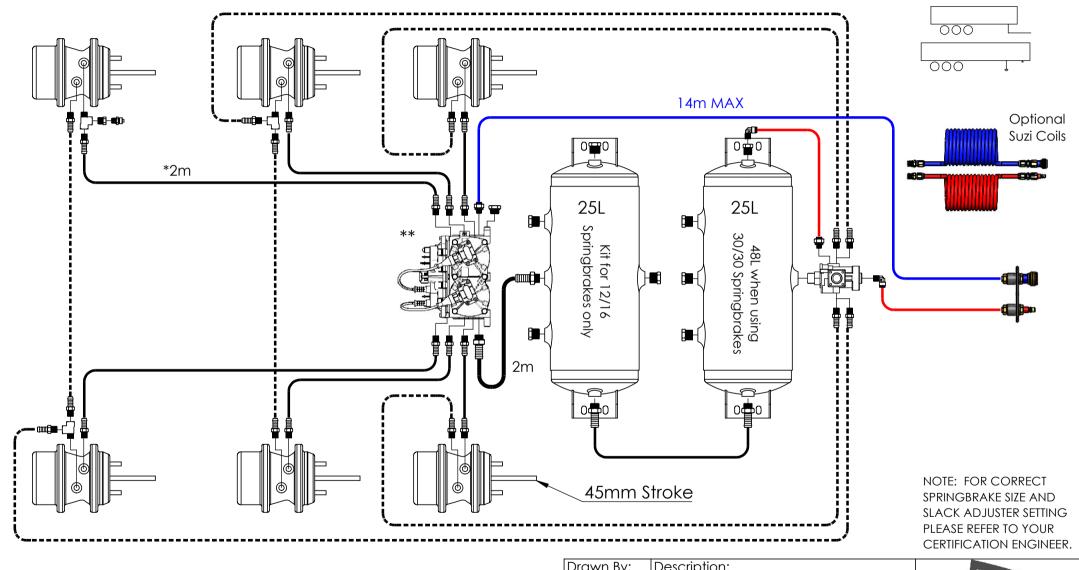

NOTE: \*Keep service delivery line lengths equal to a maximum of 2m.

\*\* Master assembly should be mounted in the center of the axle group.

PLEASE NOTE: ANY CHANGES MADE FROM THIS DRAWING LAYOUT OR ITS COMPONENTS WILL VOID THE 'ADR' COMPLIANCE. DO NOT USE ANY LINE LENGTH LONGER THAN THE MAXIMUM SPECIFIED. REFER TO DRAWING 'M004 INSTALL' FOR INSTRUCTIONS.

Service Line (Ø3/8" Blue Nylon)

Supply Line (Ø3/8" Red Nylon)

Service Delivery (Ø1/2" Black Rubber Hose)

Emergency Delivery (Ø1/2" Black Rubber Hose)

Supply Line (Ø3/4" Black Rubber Hose)

ADR 38/05 COMPLIANT