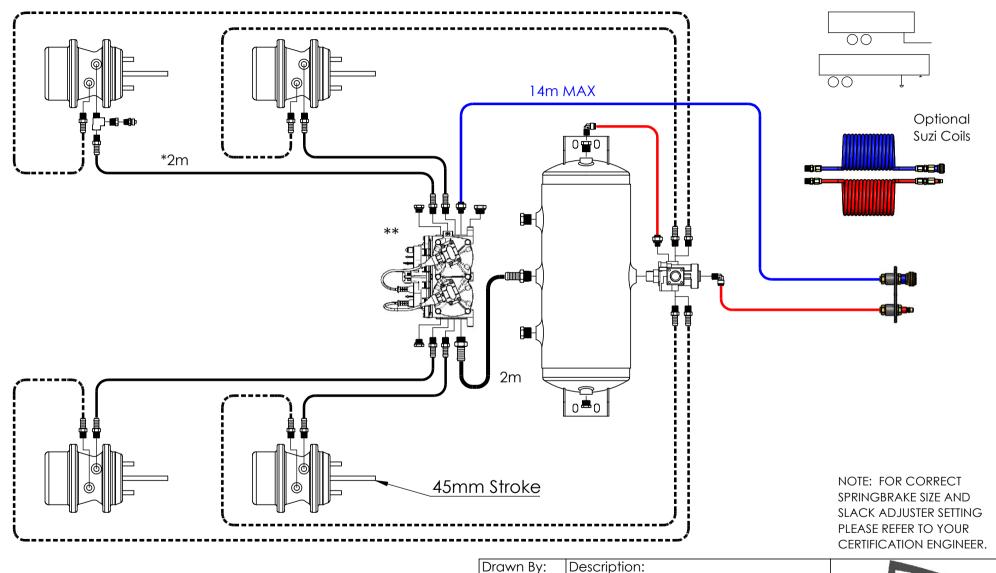

NOTE: \*Keep service delivery line lengths equal to a maximum of 2m.

\*\* Master assembly should be mounted in the center of the axle group.

PLEASE NOTE: ANY CHANGES MADE FROM THIS DRAWING LAYOUT OR ITS COMPONENTS WILL VOID THE 'ADR' COMPLIANCE. DO NOT USE ANY LINE LENGTH LONGER THAN THE MAXIMUM SPECIFIED. REFER TO DRAWING 'M004 INSTALL' FOR INSTRUCTIONS.

Service Line (Ø3/8" Blue Nylon)
Supply Line (Ø3/8" Red Nylon)
Service Delivery (Ø1/2" Black Rubber Hose)
Emergency Delivery (Ø1/2" Black Rubber Hose)
Supply Line (Ø3/4" Black Rubber Hose)

ADR 38/05 COMPLIANT

|           |                | _ |
|-----------|----------------|---|
| Drawn By: | Description:   |   |
| AD        | Tandem ABS 24v |   |
| Date:     | Part No:       | - |
| 26/09/19  | BKABS002       |   |
| Revision: | SARN:          | 7 |
| 2         | 47886          |   |