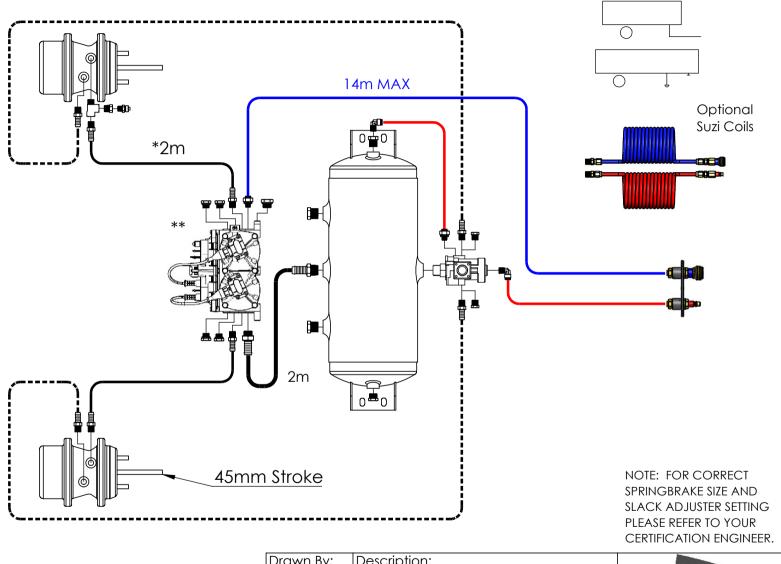

NOTE: \*Keep service delivery line lengthsequal to a maximum of 2m.

\*\* Master assembly must be mounted in the center of the axle group.

PLEASE NOTE: ANY CHANGES MADE FROM THIS DRAWING LAYOUT OR ITS COMPONENTS WILL VOID THE 'ADR' COMPLIANCE. DO NOT USE ANY LINE LENGTH LONGER THAN THE MAXIMUM SPECIFIED. REFER TO DRAWING 'M004 INSTALL' FOR INSTRUCTIONS.

Service Line (Ø3/8" Blue Nylon)
Supply Line (Ø3/8" Red Nylon)
Service Delivery (Ø1/2" Black Rubber Hose)
Emergency Delivery (Ø1/2" Black Rubber Hose)
Supply Line (Ø3/4" Black Rubber Hose)

ADR 38/05 COMPLIANT