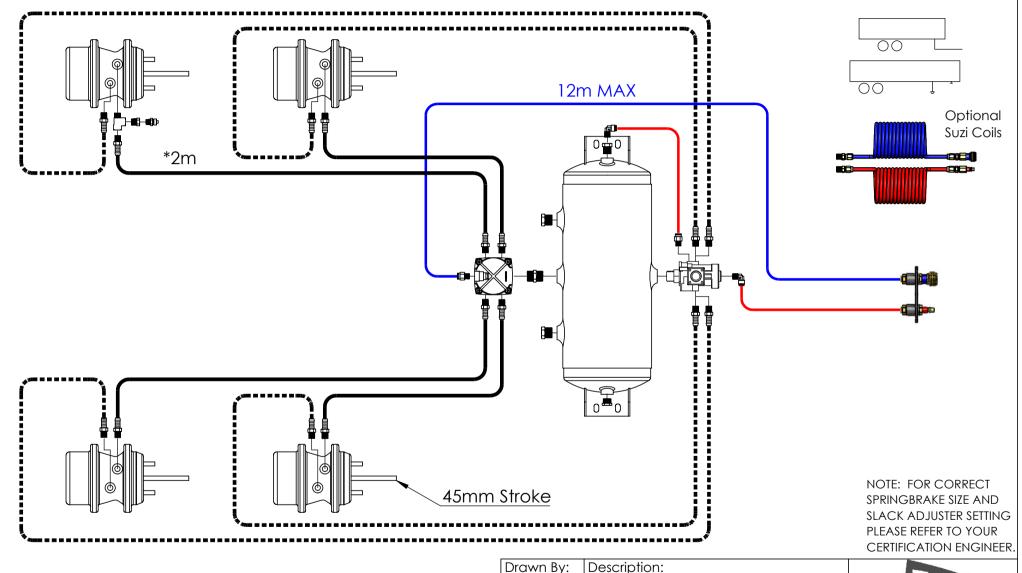

NOTE: \*Keep service delivery line lengths equal to a maximum of 2m.

PLEASE NOTE: ANY CHANGES MADE FROM THIS DRAWING LAYOUT OR ITS COMPONENTS WILL VOID THE 'ADR' COMPLIANCE. DO NOT USE ANY LINE LENGTH LONGER THAN THE MAXIMUM SPECIFIED. REFER TO DRAWING 'M004 INSTALL' FOR INSTRUCTIONS.

Service Line (Ø3/8" Blue Nylon)
Supply Line (Ø3/8" Red Nylon)
Service Delivery (Ø1/2" Black Rubber Hose)
Emergency Delivery (Ø1/2" Black Rubber Hose)

| Drawn By:      | Description:      |  |
|----------------|-------------------|--|
| AD             | Tandem Brake Kit  |  |
| Date: 27/04/20 | Part No:<br>BK002 |  |
| Revision:      | SARN: 43133       |  |