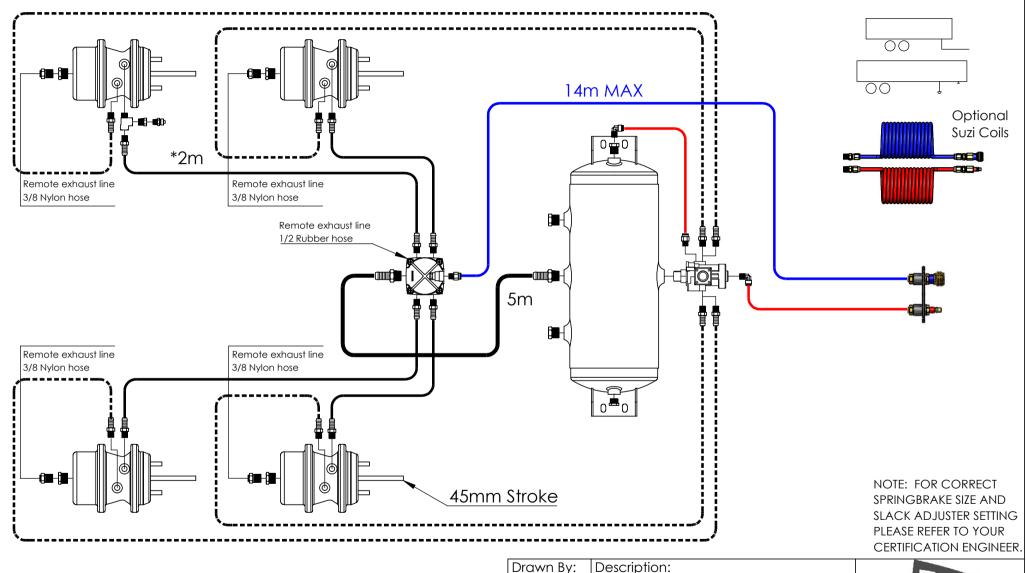

NOTE: \*Keep service delivery line lengths equal to a maximum of 2m.

PLEASE NOTE: ANY CHANGES MADE FROM THIS DRAWING LAYOUT OR ITS COMPONENTS WILL VOID THE 'ADR' COMPLIANCE. DO NOT USE ANY LINE LENGTH LONGER THAN THE MAXIMUM SPECIFIED. REFER TO DRAWING 'M004 INSTALL' FOR INSTRUCTIONS.

Service Line (Ø3/8" Blue Nylon)
Supply Line (Ø3/8" Red Nylon)
Service Delivery (Ø1/2" Black Rubber Hose)
Emergency Delivery (Ø1/2" Black Rubber Hose)
Supply Line (Ø3/4" Black Rubber Hose)

| Drawn By: | Description:               |  |
|-----------|----------------------------|--|
| AD        | Marinised Tandem Brake Kit |  |
| Date:     | Part No:                   |  |
| 27/04/20  | BK002M                     |  |
| Revision: | SARN:                      |  |
| 2         | 43133                      |  |