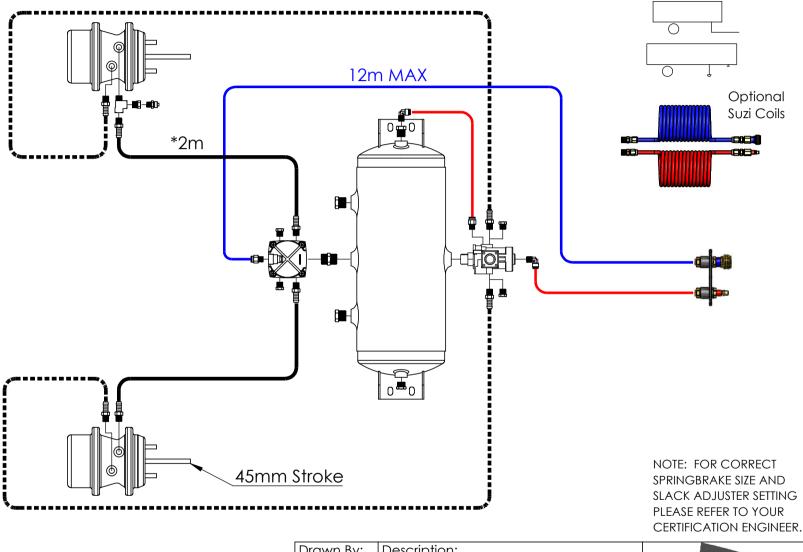

NOTE: \*Keep service delivery line lengths equal to a maximum of 2m.

PLEASE NOTE: ANY CHANGES MADE FROM THIS DRAWING LAYOUT OR ITS COMPONENTS WILL VOID THE 'ADR' COMPLIANCE. DO NOT USE ANY LINE LENGTH LONGER THAN THE MAXIMUM SPECIFIED. REFER TO DRAWING 'M004 INSTALL' FOR INSTRUCTIONS.

| Service Line (Ø3/8" Blue Nylon)                  |
|--------------------------------------------------|
| Supply Line (Ø3/8" Red Nylon)                    |
| Service Delivery (Ø1/2" Black Rubber Hose)       |
| <br>Emergency Delivery (Ø1/2" Black Rubber Hose) |

| Drawn By: | Descriptio | n:               |   |
|-----------|------------|------------------|---|
| AD        |            | Single Brake Kit | - |
| Date:     | Part No:   | DVOO1            |   |
| 24/04/20  |            | BK001            |   |
| Revision: | SARN:      |                  | 1 |
| 3         |            | 43134            |   |