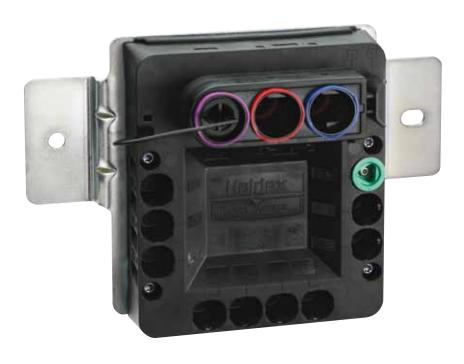

# **CAN** Hub

### **Part Numbers:**

CAN Hub Assembly 812 020 001

Cables:

CAN Hub Dolly Cable Assembly

5 m 814 018 311 12 m 814 018 441

CAN Hub Link Cable Assembly

10 m 814 017 301 20 m 814 017 312 40 m 814 017 322

#### **Dimensions:**

Width: 101mm Height: 74.5mm

# **Specification:**

• Temperature Range: -40°C to + 70°C

• Operating Voltage: 24V

• Consumption: 3.2 Amp max

• Flame retardent encapsulated ECU

• Plastic enclosure

• EMC/RFI approved

• External pressure transducer