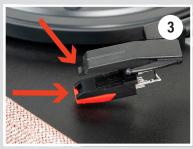

## <del>CROSLEY</del>

# INSTALLING CARTRIDGES FOR NP1 AND NP-6 NEEDLES

#### STEP 1

Gently pull the current cartrdige away from the tonearm.



#### STEP 2

The wires need to be installed in same location on new cartridge. Remove current cartridge by pulling off one wire at a time and placing it into the same location on new cartridge. Ensure the wires are not twisted. It's possible the silver attachments on original cartridge come off as well when removing wire, ensure they are removed from wire housing before installing into new cartridge.



### STEP 3

Fit the tip of the tone arm into cartridge. The cartridge will have indentation on the top to accept tone arm tip.



# STEP 4

Snap into place by pinching both the cartridge and tone arm together.