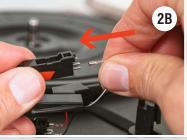

#### STEP 2

The wires need to be installed in same location on new cartridge. Remove current cartridge by pulling off one wire at a time and placing it into the same location on new cartridge. Ensure the wires are not twisted. It's possible the silver attachments on original cartridge come off as well when removing wire, ensure they are removed from wire housing before installing into new cartridge.

### STEP 3

Fit the tip of the tone arm into cartridge. The cartridge will have indentation on the top to accept tone arm tip.