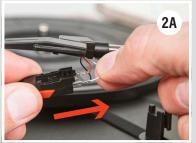

#### STEP 2

The wires need to be installed in same location on new cartridge. Remove current cartridge by pulling off one wire at a time and placing it into the same location on new cartridge. Ensure the wires are not twisted. It's possible the silver attachments on original cartridge come off as well when removing wire, ensure they are removed from wire housing before installing into new cartridge.