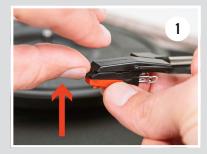

## <del>CROSLEY</del>

# INSTALLING CARTRIDGES FOR NP1 AND NP-6 NEEDLES

#### STEP 1

Gently pull the current cartrdige away from the tonearm.



#### STEP 2

The wires need to be installed in same location on new cartridge. Remove current cartridge by pulling off one wire at a time and placing it into the same location on new cartridge. Ensure the wires are not twisted. It's possible the silver attachments on original cartridge come off as well when removing wire, ensure they are removed from wire housing before installing into new cartridge.



### STEP 3

Fit the tip of the tone arm into cartridge. The cartridge will have indentation on the top to accept tone arm tip.



# STEP 4

Snap into place by pinching both the cartridge and tone arm together.