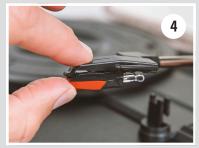

## <del>CROSLEY</del>

# INSTALLING CARTRIDGES FOR NP1 AND NP-6 NEEDLES

#### STEP 1

Gently pull the current cartrdige away from the tonearm.



#### STEP 2

The wires need to be installed in same location on new cartridge. Remove current cartridge by pulling off one wire at a time and placing it into the same location on new cartridge. Ensure the wires are not twisted. It's possible the silver attachments on original cartridge come off as well when removing wire, ensure they are removed from wire housing before installing into new cartridge.



### STEP 3

Fit the tip of the tone arm into cartridge. The cartridge will have indentation on the top to accept tone arm tip.



# STEP 4

Snap into place by pinching both the cartridge and tone arm together.