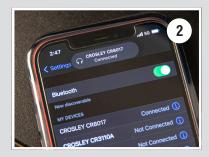

#### **STEP 2**

Turn on the Bluetooth feature of your audio device, search for your Crosley model number (i.e. "Crosley CR8005") and pair.

### STEP 3

Once your device is successfully paired with the unit, you will hear a short confirmation sound from the unit.