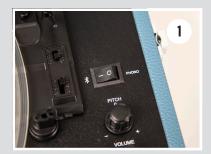

Turn the function switch to Bluetooth mode, you will hear an activation sound from the unit.