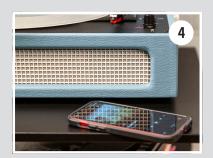

connect to Bluetooth:

- Completely forget the turntable and reconnect as if it was the first time.
- Try a different device (i.e. phone, MP3)
- Ensure the device (i.e. phone, MP3) is charged and not low on battery, that will affect connectivity.
- Wifi signals can interfere with Bluetooth connectivity. Try to disable Wifi and attempt to connect to Bluetooth.



Turn the function switch to Bluetooth mode, you will hear an activation sound from the unit.

#### **STEP 2**

Turn on the Bluetooth feature of your audio device, search for your Crosley model number (i.e. "Crosley CR8005") and pair.

### STEP 3

Once your device is successfully paired with the unit, you will hear a short confirmation sound from the unit.

#### **STEP 4**

Play and stream music from your device to the unit.