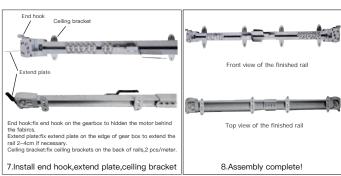

a introdução das funções
- Zeskanuj kod QR, aby uzyska instrukcje, filmy instalacyjne i funkcje
- من فضلك قم بمسح رمز الاستجابة السريعه(QR-code)، للحصول على دليل المستخدم باللغة العربية وفيديو التثبيت ووصف للوظائف





请扫描二维码获取中文的说 明书、安装视频及功能介绍

WC-PJ-DC19

## Product description

Curtain splicing track is a track system that splices two or more tracks together, and is often used for hanging long or wide curtains. By splicing the tracks, the curtain tracks can be extended to the entire length of the window, achieving full coverage and shading effect of the curtains.

#### Safety Information

Do not disassemble, reassemble, modify, or attempt to repair the product by yourself. Such products may cause electric shock, which may cause serious injury or death.



## Rail assembling













## Installation video

For specific installation steps, you can scan the code and refer to the video



### WIFI function

### 1. Preparation for use

Download MOES App on App store or scan the QR code.





MOES App is upgraded as much more compatibility than Tuya Smart/Smart Life App, functional well for scene controlled by Siri, widget and scene recommendations as the fully new customized service. (Note: Tuya Smart/Smart Life App still works, but MOES App is highly recommended)

## 2. Registration or Log in.



- Download "MOES" Application.
- Enter the Register/Login interface; tap "Register" to create an account by entering your phone number to get verification code and "Set password". Choose "Log in" if you already have a MOES account.

## Settings



#### Power wiring



#### Noto