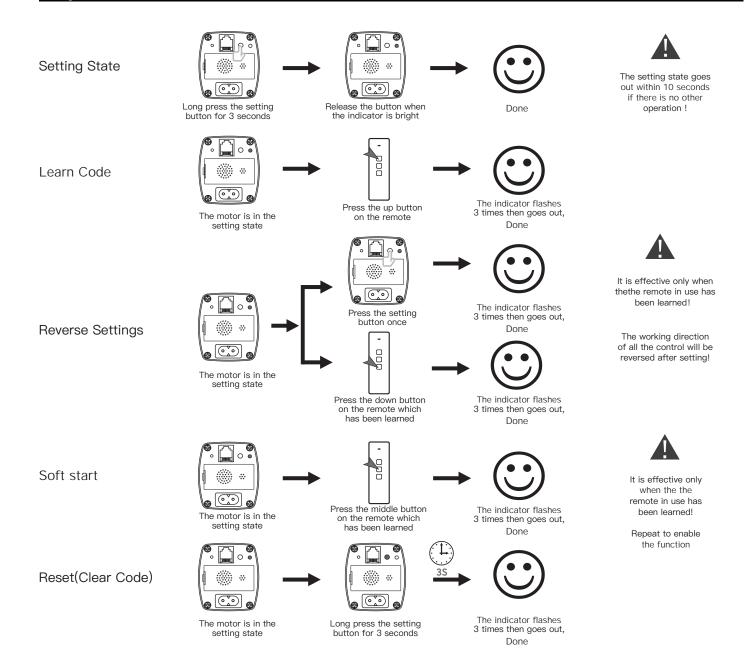

## Rail assembling













## Installation video

For specific installation steps, you can scan the code and refer to the video



### WIFI function

### 1. Preparation for use

Download MOES App on App store or scan the QR code.





MOES App is upgraded as much more compatibility than Tuya Smart/Smart Life App, functional well for scene controlled by Siri, widget and scene recommendations as the fully new customized service. (Note: Tuya Smart/Smart Life App still works, but MOES App is highly recommended)

## 2. Registration or Log in.



- Download "MOES" Application.
- Enter the Register/Login interface; tap "Register" to create an account by entering your phone number to get verification code and "Set password". Choose "Log in" if you already have a MOES account.

## Settings



#### Power wiring



#### Noto

- 1.Make sure the connection between power cable and socket is tight;
- 2. Select a plug style that is suitable for your country

## Troubleshooting guide

If the curtain motor does not work normally:

• Confirm whether the power is connected right or tightly. • Confirm the curtain assembly is flexible without stuck. • If the curtain motor is suddenly powered off during operation, please pull the curtain in the opposite direction to ensure that the curtain can be used in the case of sudden power off.

#### **SERVICE**

Thank you for your trust and support to our products, we will provide you with a two-year worry-free after-sales service (freight is not included), please do not alter this warranty service card, to safeguard your legitimate rights and inter