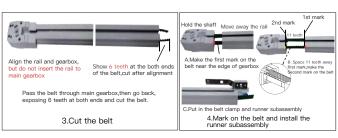

ão e a introdução das funções
- Zeskanuj kod QR, aby uzyska instrukcje, filmy instalacyjne i funkcje
- من فضلك قم بمسح رمز الاستجابة السريعه(QR-code)، للحصول على دليل المستخدم باللغة العربية وفيديو التثبيت ووصف للوظائف





请扫描二维码获取中文的说 明书、安装视频及功能介绍

WC-PJ-DC19

## Product description

Curtain splicing track is a track system that splices two or more tracks together, and is often used for hanging long or wide curtains. By splicing the tracks, the curtain tracks can be extended to the entire length of the window, achieving full coverage and shading effect of the curtains.

#### Safety Information

Do not disassemble, reassemble, modify, or attempt to repair the product by yourself. Such products may cause electric shock, which may cause serious injury or death.



## Rail assembling













## Installation video

For specific installation steps, you can scan the code and refer to the video



### WIFI function

### 1. Preparation for use

Download MOES App on App store or scan the QR code.





MOES App is upgraded as much more compatibility than Tuya Smart/Smart Life App, functional well for scene controlled by Siri, widget and scene recommendations as the fully new customized service. (Note: Tuya Smart/Smart Life App still works, but MOES App is highly recommended)

## 2. Registration or Log in.



- Download "MOES" Application.
- Enter the Register/Login interface; tap "Register" to create an account by entering your phone number to get verification code and "Set password". Choose "Log in" if you already have a MOES account.

## Settings



#### Power wiring



####