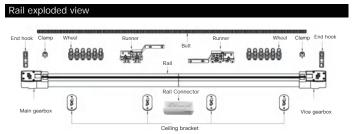

rtuguês, o vídeo de instalação e a introdução das funções
- Zeskanuj kod QR, aby uzyska instrukcje, filmy instalacyjne i funkcje
- من فضلك قم بمسح رمز الاستجابة السريعه(QR-code)، للحصول على دليل المستخدم باللغة العربية وفيديو التثبيت ووصف للوظائف





请扫描二维码获取中文的说 明书、安装视频及功能介绍

WC-PJ-DC19

## Product description

Curtain splicing track is a track system that splices two or more tracks together, and is often used for hanging long or wide curtains. By splicing the tracks, the curtain tracks can be extended to the entire length of the window, achieving full coverage and shading effect of the curtains.

#### Safety Information

Do not disassemble, reassemble, modify, or attempt to repair the product by yourself. Such products may cause electric shock, which may cause serious injury or death.



## Rail assembling













## Installation video

For specific installation steps, you can scan the code and refer to the video



### WIFI function

### 1. Preparation for use

Download MOES App on App store or scan the QR code.





MOES App is upgraded as much more compatibility than Tuya Smart/Smart Life App, functional well for scene controlled by Siri, widget and scene recommendations as the fully new customized service. (Note: Tuya Smart/Smart Life App still works, but MOES App is highly recommended)

## 2. Registration or Log in.



- Download "MOES" Application.
- Enter the Register/Login interface; tap "Register" to create an account by entering your phone number to get verification code and "Set password". Choose "Log in" if you already have a MOES account.

## Settings