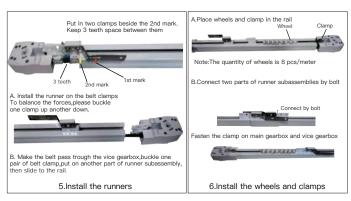

e a introdução das funções
- Zeskanuj kod QR, aby uzyska instrukcje, filmy instalacyjne i funkcje
- من فضلك قم بمسح رمز الاستجابة السريعه(QR-code)، للحصول على دليل المستخدم باللغة العربية وفيديو التثبيت ووصف للوظائف





请扫描二维码获取中文的说 明书、安装视频及功能介绍

WC-PJ-DC19

## Product description

Curtain splicing track is a track system that splices two or more tracks together, and is often used for hanging long or wide curtains. By splicing the tracks, the curtain tracks can be extended to the entire length of the window, achieving full coverage and shading effect of the curtains.

#### Safety Information

Do not disassemble, reassemble, modify, or attempt to repair the product by yourself. Such products may cause electric shock, which may cause serious injury or death.



## Rail assembling













## Installation video

For specific installation steps, you can scan the code and refer to the video



### WIFI function

### 1. Preparation for use

Download MOES App on App store or scan the QR code.





MOES App is upgraded as much more compatibility than Tuya Smart/Smart Life App, functional well for scene controlled by Siri, widget and scene recommendations as the fully new customized service. (Note: Tuya Smart/Smart Life App still works, but MOES App is highly recommended)

## 2. Registration or Log in.



- Download "MOES" Application.
- Enter the Register/Login interface; tap "Register" to create an account by entering your phone number to get verification code and "Set password". Choose "Log in" if you already have a MOES account.

## Settings



#### Power wiring



#### No