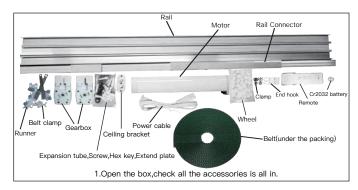

alação e a introdução das funções
- Zeskanuj kod QR, aby uzyska instrukcje, filmy instalacyjne i funkcje
- من فضلك قم بمسح رمز الاستجابة السريعه(QR-code)، للحصول على دليل المستخدم باللغة العربية وفيديو التثبيت ووصف للوظائف





请扫描二维码获取中文的说 明书、安装视频及功能介绍

WC-PJ-DC19

## Product description

Curtain splicing track is a track system that splices two or more tracks together, and is often used for hanging long or wide curtains. By splicing the tracks, the curtain tracks can be extended to the entire length of the window, achieving full coverage and shading effect of the curtains.

#### Safety Information

Do not disassemble, reassemble, modify, or attempt to repair the product by yourself. Such products may cause electric shock, which may cause serious injury or death.



## Rail assembling













## Installation video

For specific installation steps, you can scan the code and refer to the video



### WIFI function

### 1. Preparation for use

Download MOES App on App store or scan the QR code.





MOES App is upgraded as much more compatibility than Tuya Smart/Smart Life App, functional well for scene controlled by Siri, widget and scene recommendations as the fully new customized service. (Note: Tuya Smart/Smart Life App still works, but MOES App is highly recommended)

## 2. Registration or Log in.



- Download "MOES" Application.
- Enter the Register/Login interface; tap "Register" to create an account by entering your phone number to get verification code and "Set password". Choose "Log in" if you already have a MOES account.

## Settings



#### Power wiring



#