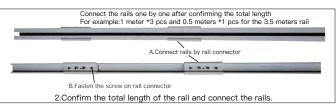

ação e a introdução das funções
- Zeskanuj kod QR, aby uzyska instrukcje, filmy instalacyjne i funkcje
- من فضلك قم بمسح رمز الاستجابة السريعه(QR-code)، للحصول على دليل المستخدم باللغة العربية وفيديو التثبيت ووصف للوظائف





请扫描二维码获取中文的说 明书、安装视频及功能介绍

WC-PJ-DC19

## Product description

Curtain splicing track is a track system that splices two or more tracks together, and is often used for hanging long or wide curtains. By splicing the tracks, the curtain tracks can be extended to the entire length of the window, achieving full coverage and shading effect of the curtains.

#### Safety Information

Do not disassemble, reassemble, modify, or attempt to repair the product by yourself. Such products may cause electric shock, which may cause serious injury or death.



## Rail assembling













## Installation video

For specific installation steps, you can scan the code and refer to the video



### WIFI function

### 1. Preparation for use

Download MOES App on App store or scan the QR code.





MOES App is upgraded as much more compatibility than Tuya Smart/Smart Life App, functional well for scene controlled by Siri, widget and scene recommendations as the fully new customized service. (Note: Tuya Smart/Smart Life App still works, but MOES App is highly recommended)

## 2. Registration or Log in.



- Download "MOES" Application.
- Enter the Register/Login interface; tap "Register" to create an account by entering your phone number to get verification code and "Set password". Choose "Log in" if you already have a MOES account.

## Settings



#### Power wiring



###