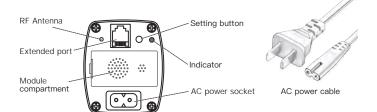

## Installation video

For specific installation steps, you can scan the code and refer to the video



### WIFI function

### 1. Preparation for use

Download MOES App on App store or scan the QR code.





MOES App is upgraded as much more compatibility than Tuya Smart/Smart Life App, functional well for scene controlled by Siri, widget and scene recommendations as the fully new customized service. (Note: Tuya Smart/Smart Life App still works, but MOES App is highly recommended)

## 2. Registration or Log in.



- Download "MOES" Application.
- Enter the Register/Login interface; tap "Register" to create an account by entering your phone number to get verification code and "Set password". Choose "Log in" if you already have a MOES account.

## Settings



#### Power wiring



#### Noto

- 1.Make sure the connection between power cable and socket is tight;
- 2. Select a plug style that is suitable for your country

## Troubleshooting guide

If the curtain motor does not work normally:

• Confirm whether the power is connected right or tightly. • Confirm the curtain assembly is flexible without stuck. • If the curtain motor is suddenly powered off during operation, please pull the curtain in the opposite direction to ensure that the curtain can be used in the case of sudden power off.

#### **SERVICE**

Thank you for your trust and support to our products, we will provide you with a two-year worry-free after-sales service (freight is not included), please do not alter this warranty service card, to safeguard your legitimate rights and interests. If you need ser