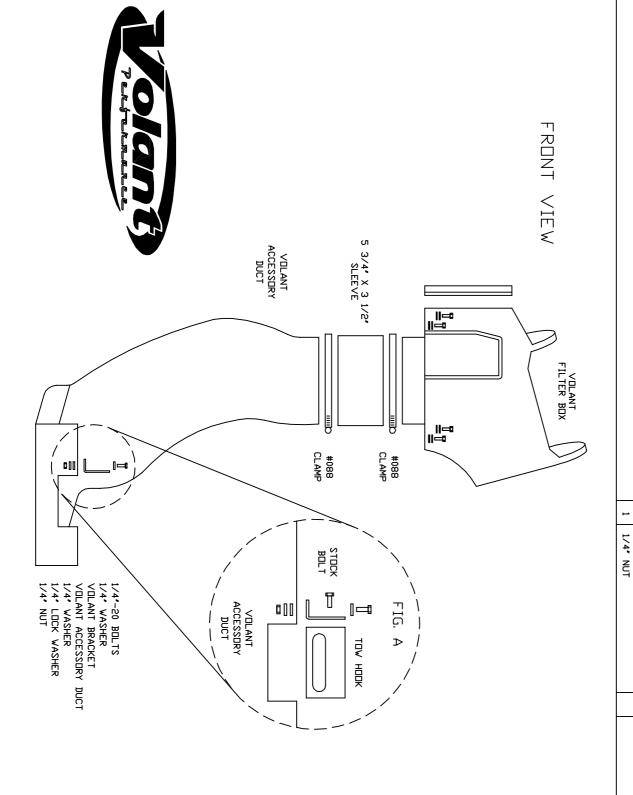

# **APPLICATION GUIDE**

| MY        | MAKE      | MODEL     | ENG. |
|-----------|-----------|-----------|------|
| MID 05-07 | CHEVROLET | SILVERADO | 6.6L |

VOLANT COOL AIR INTAKES

PART NO.: 35066

INSTALLATION INSTRUCTIONS

WWW.VOLANT.COM

TECH SUPPORT: (909) 481-3888

| 1                  | N             | 1               | го          | 1               | 1                     |                  |
|--------------------|---------------|-----------------|-------------|-----------------|-----------------------|------------------|
| 1 1/4" LOCK WASHER | 2 1/4" WASHER | 1 1/4"-20 BOLTS | #088 CLAMPS | 5 3/4" X 3 1/2" | VOLANT ACCESSORY DUCT | 35066 PARTS LIST |
|                    |               |                 |             |                 | 1                     | ARTS             |
|                    |               |                 |             |                 | 1 VOLANT BRACKET      | LIST             |