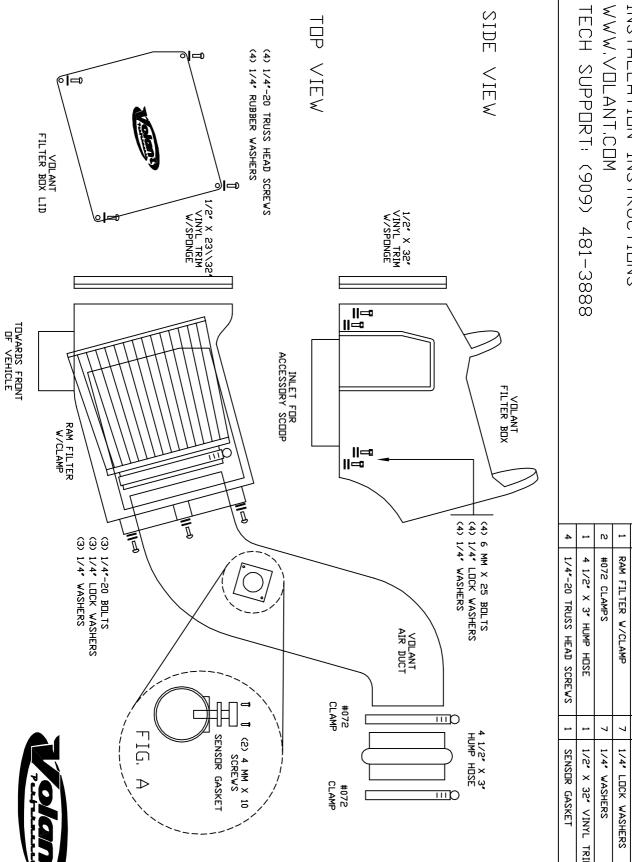

PART NO.: 15066 INSTALLATION INSTRUCTIONS TECH SUPPORT: (909) 481-3888 WWW.VOLANT.COM VOLANT COOL AIR INTAKES 1/4"-20 TRUSS HEAD SCREWS 4 1/2" X 3" HUMP HOSE RAM FILTER W/CLAMP VOLANT AIR DUCT VOLANT FILTER BOX LID VOLANT FILTER BOX #072 CLAMPS 15066 PARTS LIST N 4 1/4" RUBBER WASHERS ω SENSOR GASKET 1/2" X 32" VINYL TRIM 1/4" LOCK WASHERS 6 MM X 25 BOLTS 1/4" WASHERS 1/4'-20 BOLTS 4 MM X 10 SCREWS

# **Installation Instructions:**

- 1. Disconnect the negative battery cables.
- Loosen the clamp the clamp holding the air duct to the turbo mainfold.
- 3. Remove the two screws holding the MAF sensor into the air duct
- 4. Pull up on the air box and remove the factory system from the engine compartment
- 5. Remove the factory mounting tray
- Remove the plastic plate behind the headlight by pulling stright back to dislodge the 2 tree rivets
- Place the 32" trim sponge around the volant air box hole where it meets the fender
- 8. Hand tighten the right rear truss head screw in the back of the volant box making sure the slot in the lid will still slide in
- Place the volant box into factory position and tighten down with the 6mm hardware provided
- 10. Attach the 4.5 hump hose to the turbo mainfold using a #72 clamp
- 11. Slide the volant duct into the hump hose and into the volant box, bolt the duct to the air box than tighten the remaining #72 clamp
- 12. With the filter clamp removed lip the bottom of the filter flange around the air duct and press the filter onto the duct, then fish the clamp around, tighten the filter clamp
- 13. Attach the volant lid to the filter box
- 14. Using the gasket provided tighten the MAF to the volant duct
- 15. Re attach the battery cables