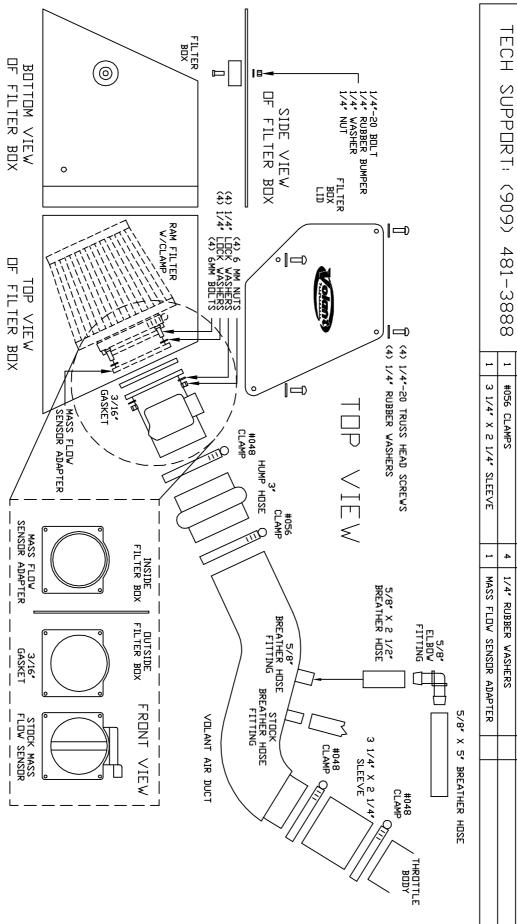

PART NO: 19640 INSTALLATION INSTRUCTIONS VOLANT COOL AIR TECH SUPPORT: (909) 481-3888 WWW.VOLANT.COM INTAKES FILTER BOX LID FILTER BOX 3 1/4" X 2 1/4" SLEEVE #048 CLAMPS RAM FILTER W/CLAMP VULANT AIR DUCT #056 CLAMPS ω 4 3 1/2" HUMP HOSE 1/4'-20 TRUSS HEAD SCREWS 6 MM BOLTS MASS FLOW SENSOR ADAPTER 1/4" LOCK WASHERS 1/4' RUBBER WASHERS 6 MM NUTS 19640 PARTS LIST 5/8" X 2 1/2" BREATHER HOSE 5/8" ELBOW FITTING 5/8" X 5" BREATHER HOSE 3/16" GASKET

### **INSTALLATION INSTRUCTIONS PART NO. 19640**

# **Installation Instructions:**

- 1. Disconnect the negtive battery cable.
- 2. Remove the throttle body cover.
- Remove the breather hoses from the air duct and the motor. Than loosen the clamps holding the duct to the throttle body and MAF sensor, Remove the duct.
- 4. Remove the MAF sensor from the factory air box.
- 5. Pull up on the factory air box and remove it.
- 6. Place the volant box in the factory position.
- Attach the MAF sensor to the filter adapter using the supplied hardware and gasket.
- 8. Attach the hump hose to the MAF sensor and tighten the clamp.
- 9. Attach the sleeve to the throttle body and tighten the clamp.
- Press the duct into the hump hose and sleeve and tighten the clamps.
- 11. Attach the breather hoses to the motor and volant air duct.
- 12. Attach the ram filter and lid.
- 13. Re install the throttle body cover and the negative battery cable.