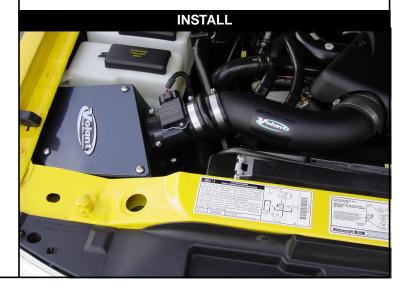

# **Installation Instructions:**

- 1. Disconnect the negtive battery cable.
- 2. Remove the throttle body cover.
- Remove the breather hoses from the air duct and the motor. Than loosen the clamps holding the duct to the throttle body and MAF sensor, Remove the duct.
- 4. Remove the MAF sensor from the factory air box.
- 5. Pull up on the factory air box and remove it.
- 6. Place the volant box in the factory position.
- Attach the MAF sensor to the filter adapter using the supplied hardware and gasket.
- 8. Attach the hump hose to the MAF sensor and tighten the clamp.
- 9. Attach the sleeve to the throttle body and tighten the clamp.
- Press the duct into the hump hose and sleeve and tighten the clamps.
- 11. Attach the breather hoses to the motor and volant air duct.
- 12. Attach the ram filter and lid.
- 13. Re install the throttle body cover and the negative battery cable.