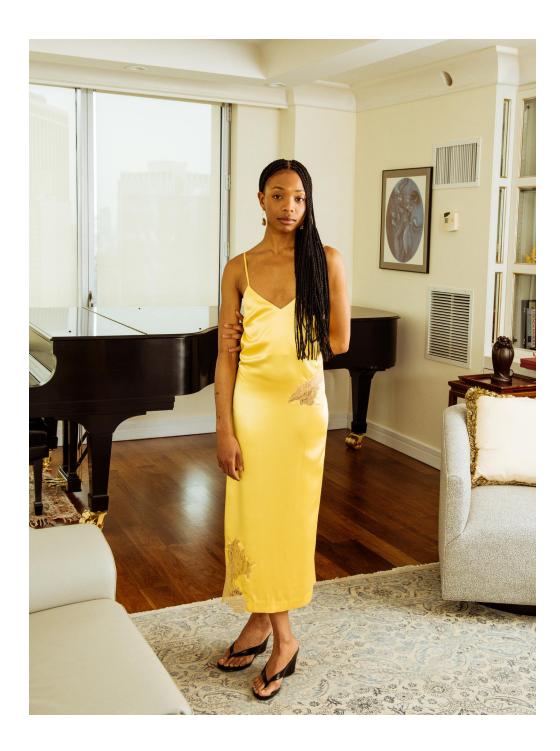

TETHES TUNIC

"FREAKY" PRINT CHIFFON TUNIC DRESS
WITH SIDE SEAM SLITS

CALY SLIP DRESS
CANARY SILK SLIP DRESS WITH
CHANTILY LACE INSETS

AERITH DRESS

RED SILK CHIFFON DRESS WITH CHANTILY LACE APPLIQUE AND HOOK & EYE SUSPENSION DETAILS