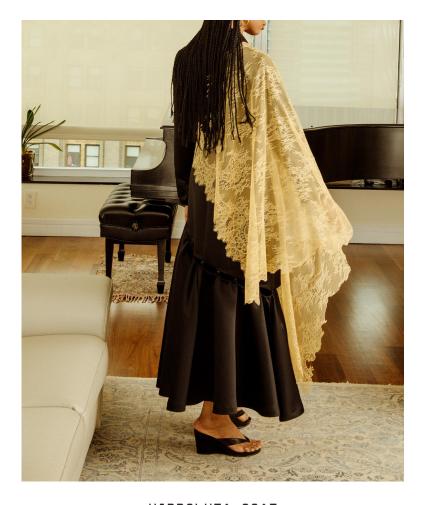

HIPPOLYTA COAT

BLACK DUCHESSE COAT WITH
CANARY LACE CAPE AND HOOK & EYE SUSPENDED RUFFLE

HELIOS PANTS
DUSTY ROSE TWILL PANTS WITH HOOK & EYE
SUSPENSION DETAIL

ANDROMEDA BUSTIER

BLACK DUCHESSE BUSTIER WITH CORSET LACE UP
BACK AND PLACKET DETAIL