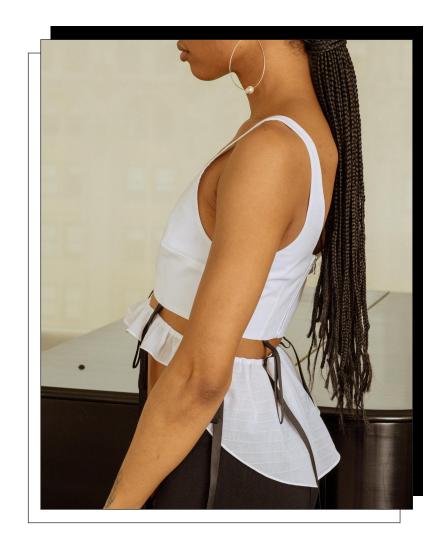

## DELPHI DUSTER MIDNIGHT FLORAL COTTON JACQUARD DUSTER

KELLEN PANTS

DOUBLE BANDED BLACK SILK PANTS

WITH CUTOUT DETAIL

BRISEIS TOP
CHECKED WHITE COTTON TOP WITH
RIBBON TIE DETAIL

TETHYS TUNIC
MIDNIGHT FLORAL COTTON JACQUARD TUNIC DRESS
WITH SIDE SEAM SLITS