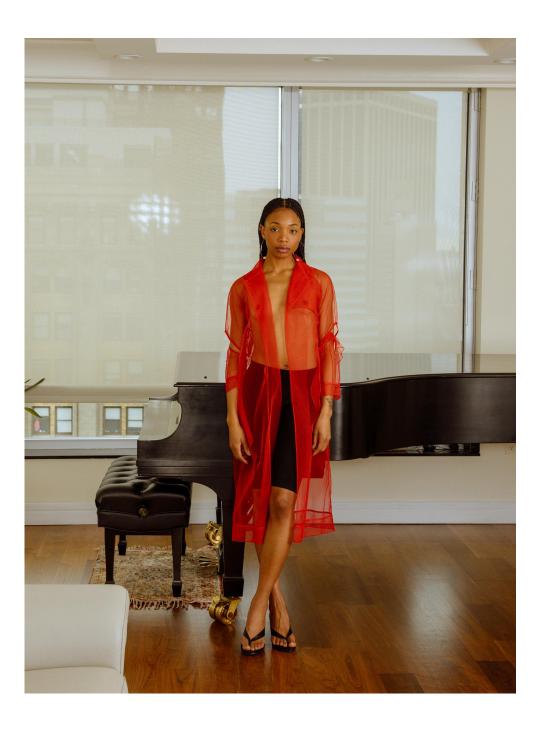

KELLEN PANTS

"FREAKY PRINT DOUBLED BANDED SATIN PANTS
WITH CUTOUT DETAIL

FATES TRENCH COAT

RED SILK TULLE TRENCH WITH
WITH HOOK & EYE SUSPENSION SLEEVES

MELETE TUNIC
CHECKED WHITE COTTON TUNIC
WITH POCKETS