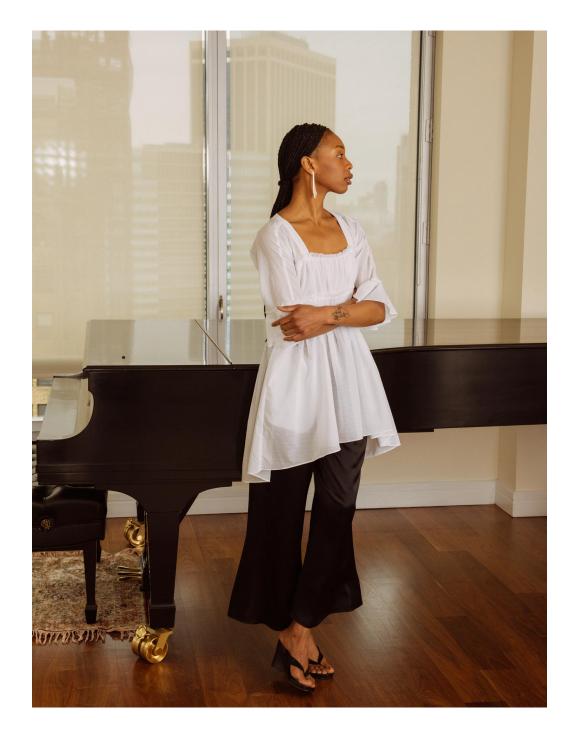

## DELPHI DUSTER MIDNIGHT FLORAL COTTON JACQUARD DUSTER

KELLEN PANTS

DOUBLE BANDED BLACK SILK PANTS

WITH CUTOUT DETAIL

BRISEIS TOP
CHECKED WHITE COTTON TOP WITH
RIBBON TIE DETAIL

TETHYS TUNIC
MIDNIGHT FLORAL COTTON JACQUARD TUNIC DRESS
WITH SIDE SEAM SLITS