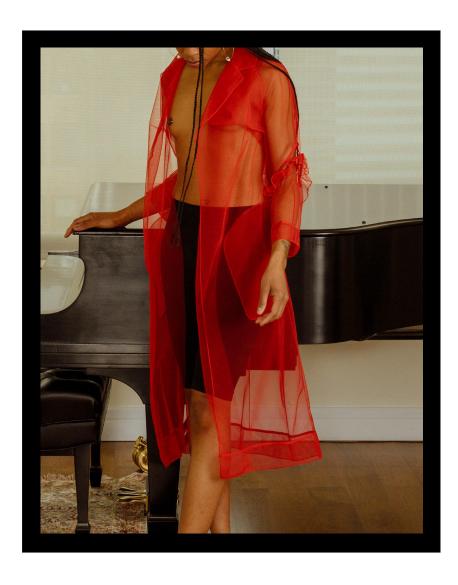

KELLEN PANTS

"FREAKY PRINT DOUBLED BANDED SATIN PANTS
WITH CUTOUT DETAIL

FATES TRENCH COAT

RED SILK TULLE TRENCH WITH
WITH HOOK & EYE SUSPENSION SLEEVES

MELETE TUNIC
CHECKED WHITE COTTON TUNIC
WITH POCKETS