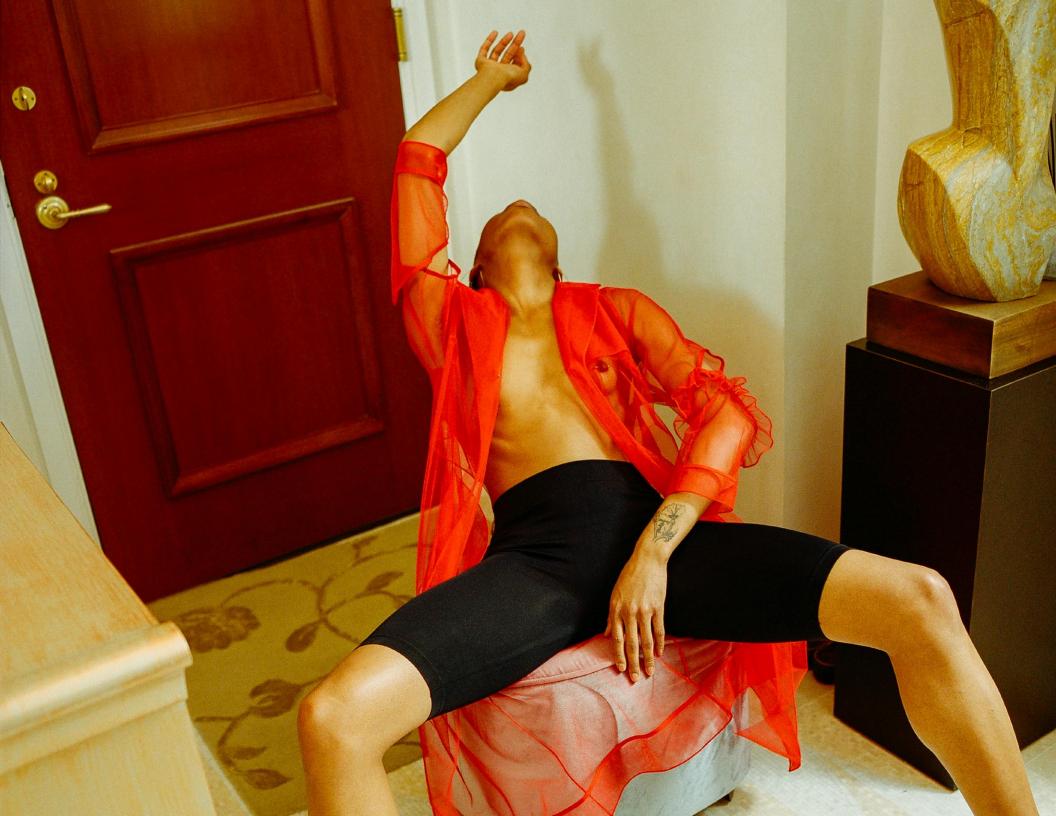

KELLEN PANTS

"FREAKY PRINT DOUBLED BANDED SATIN PANTS
WITH CUTOUT DETAIL

FATES TRENCH COAT

RED SILK TULLE TRENCH WITH
WITH HOOK & EYE SUSPENSION SLEEVES

MELETE TUNIC
CHECKED WHITE COTTON TUNIC
WITH POCKETS