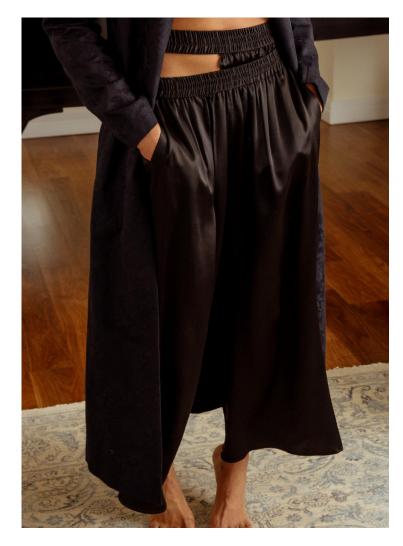

## DELPHI DUSTER MIDNIGHT FLORAL COTTON JACQUARD DUSTER

KELLEN PANTS

DOUBLE BANDED BLACK SILK PANTS

WITH CUTOUT DETAIL

BRISEIS TOP
CHECKED WHITE COTTON TOP WITH
RIBBON TIE DETAIL

TETHYS TUNIC
MIDNIGHT FLORAL COTTON JACQUARD TUNIC DRESS
WITH SIDE SEAM SLITS