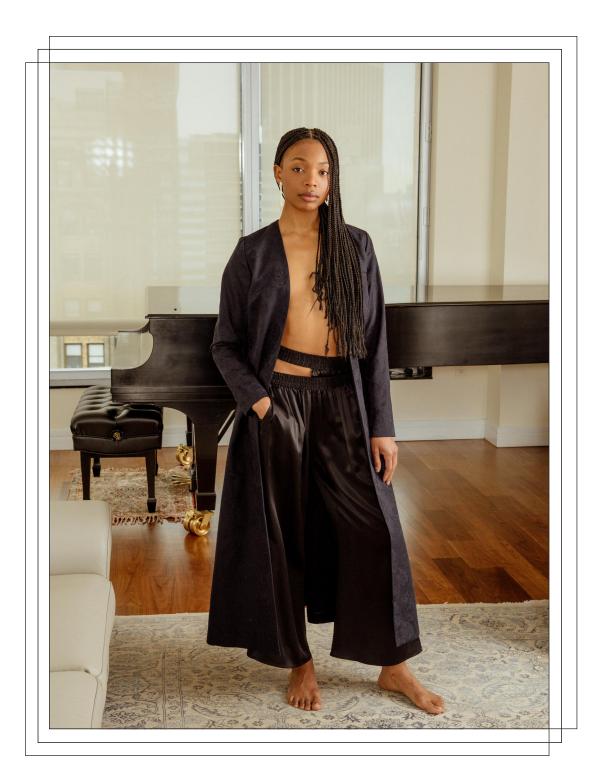

## DELPHI DUSTER MIDNIGHT FLORAL COTTON JACQUARD DUSTER

KELLEN PANTS

DOUBLE BANDED BLACK SILK PANTS

WITH CUTOUT DETAIL

BRISEIS TOP
CHECKED WHITE COTTON TOP WITH
RIBBON TIE DETAIL

TETHYS TUNIC
MIDNIGHT FLORAL COTTON JACQUARD TUNIC DRESS
WITH SIDE SEAM SLITS