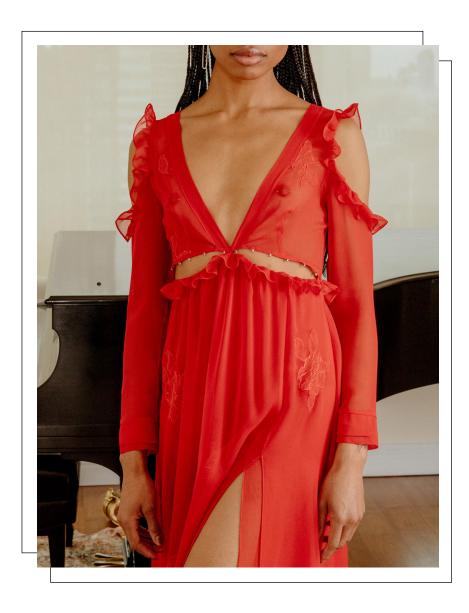

TETHES TUNIC

"FREAKY" PRINT CHIFFON TUNIC DRESS
WITH SIDE SEAM SLITS

CALY SLIP DRESS
CANARY SILK SLIP DRESS WITH
CHANTILY LACE INSETS

AERITH DRESS

RED SILK CHIFFON DRESS WITH CHANTILY LACE APPLIQUE AND HOOK & EYE SUSPENSION DETAILS