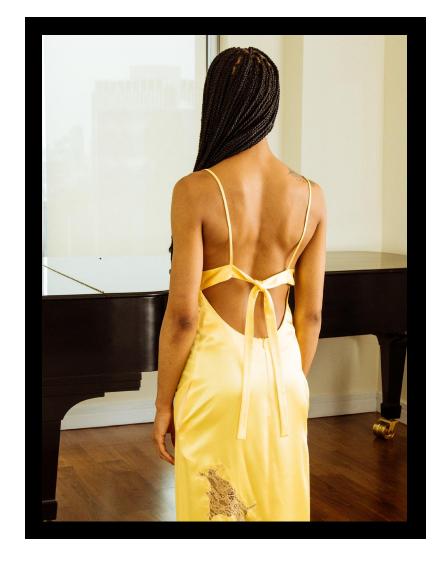

TETHES TUNIC

"FREAKY" PRINT CHIFFON TUNIC DRESS
WITH SIDE SEAM SLITS

CALY SLIP DRESS
CANARY SILK SLIP DRESS WITH
CHANTILY LACE INSETS

AERITH DRESS

RED SILK CHIFFON DRESS WITH CHANTILY LACE APPLIQUE AND HOOK & EYE SUSPENSION DETAILS