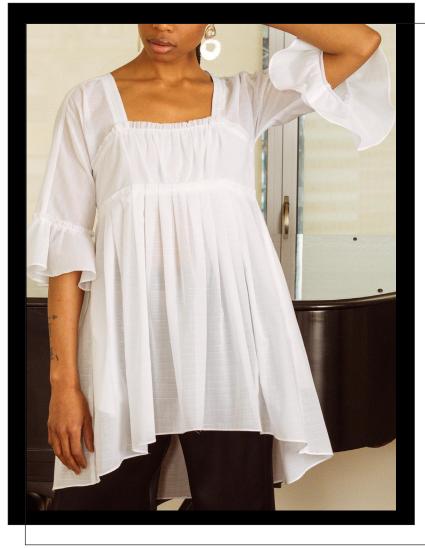

## DELPHI DUSTER MIDNIGHT FLORAL COTTON JACQUARD DUSTER

KELLEN PANTS

DOUBLE BANDED BLACK SILK PANTS

WITH CUTOUT DETAIL

BRISEIS TOP
CHECKED WHITE COTTON TOP WITH
RIBBON TIE DETAIL

TETHYS TUNIC
MIDNIGHT FLORAL COTTON JACQUARD TUNIC DRESS
WITH SIDE SEAM SLITS