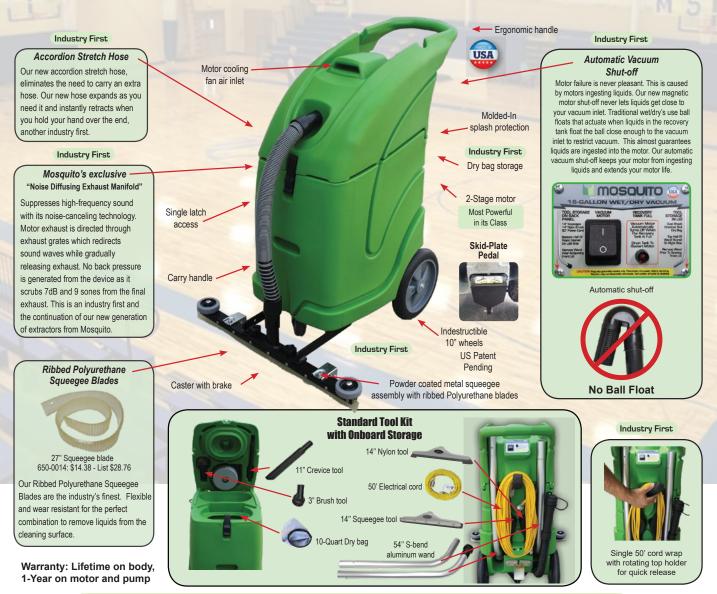

## **16-GALLON WET/DRY**

**Mosquito's 16-Gallon Wet/Dry sets another standard in its class.** In an Industry with dozens of competitiors we found it exciting to find so little innovation over the years. Our design team quickly found obvious improvements to enhance, reliability, and ease of use. Take a look at our highlighted improvements and features below, we're sure you'll be as excited as we were bringing this truly innovative product to market.