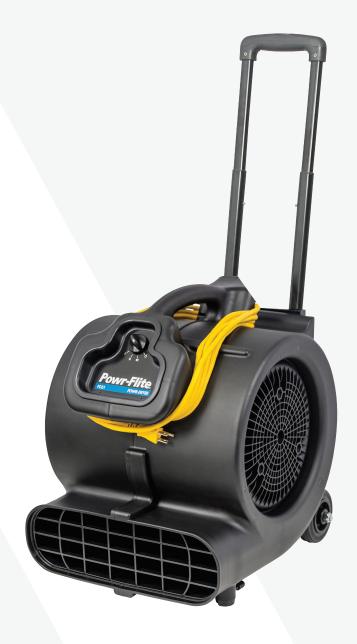

# **POWR-DRYER**

Item# PDS1

## COMPACT, LIGHTWEIGHT, AND FULL POWER - THIS DRYER HAS IT ALL!

**POWERFUL** 

3,800 feet per minute air velocity

**LIGHTWEIGHT** 

Only weighs 22 pounds

**LOW AMP DRAW** 

4.4 AMPS

Powr-Flite

### **POWERFUL**

Full power with 3,800 feet per minute velocity

#### **DURABLE**

Made of durable co-polymer polypropylene housing. Includes kick stand

**LIGHTWEIGHT** 

Weighs in at only 22 pounds

**AMERICAN MADE** 

Engineered & assembled in Fort Worth, Texas

**ENERGY EFFICIENT** 

Draws only 4.4 amps