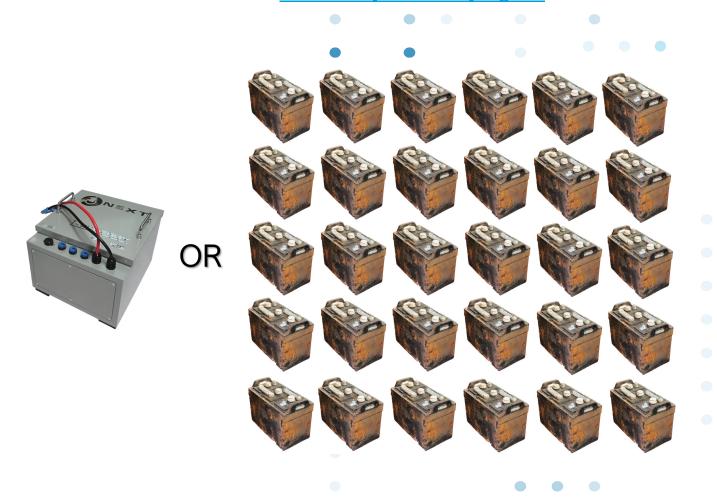

## The Best Battery in the World. Lifetime Warranty!

ICE Lithium Batteries- Never Buy a Battery Again!

- Lithium batteries warrantied for the life of the machine against defect to the original purchaser of machine
- Machine must be registered with ICE USA
- Lithium batteries must be charged as per instructions in Owner's Manual
- Warranty does not apply in cases of misuse, abuse, or improper care

## The Best Battery in the World. Lifetime Warranty!