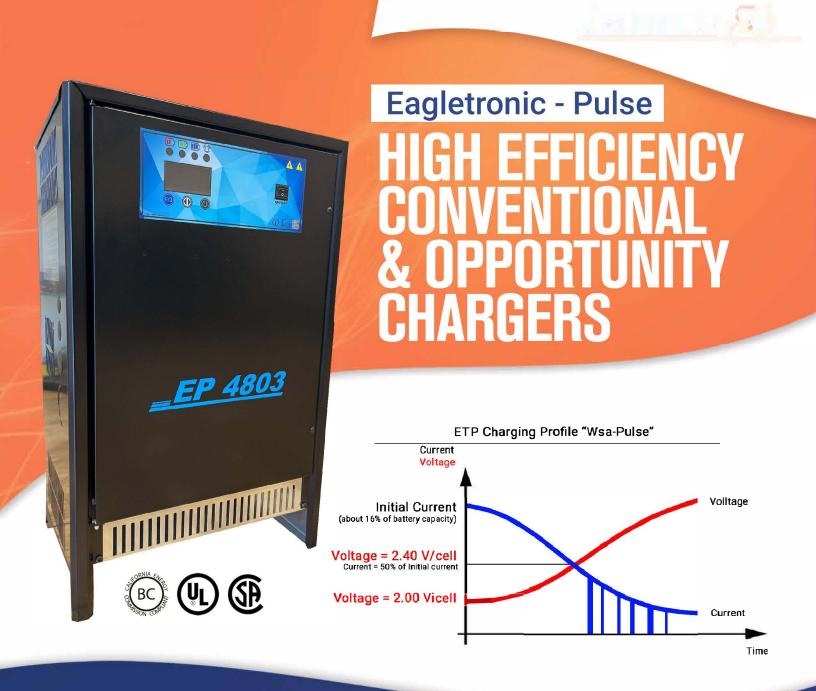

## **FEATURES**

- 1. The Eagletronic Pulse is the most Energy Efficient and Cost Effective Charger in its Class.
- 2. Maximizes battery life, reduces water consumption and maintenance with its patented Control Flux Pulse System.
- 3. Manual & Auto Equalize
- 4. Low Output Current Ripple means a reduced battery temperature.
- 5. Our exclusive Pulse system reduces the traditional constant finish rate, typically at 5 amps per 100 AH at every cycle by applying controlled high current pulses that stir the electrolyte in the battery efficiently and safely.
- 6. Network Monitoring and BID Capable.
- 7. Simple Design & Easy Repair than most chargers on the market.

## EP4803 - three phase 208/240/480