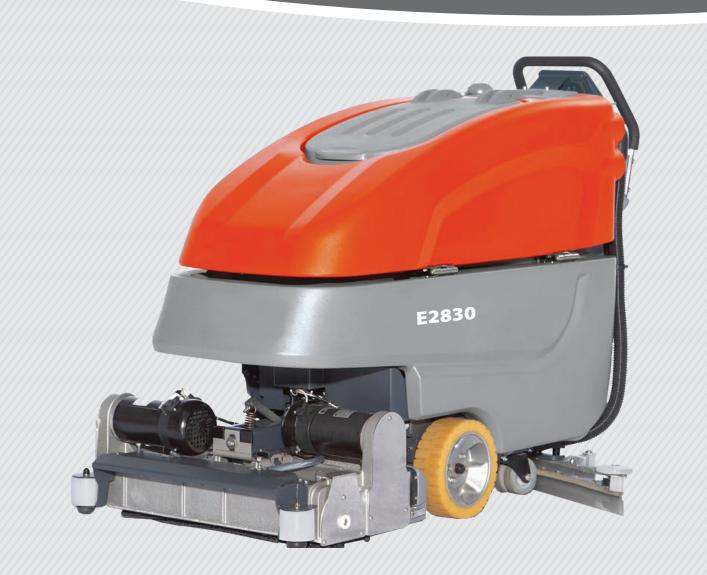

## COVERS 28,000 SQ. FT. PER HOUR

**OFFSET BRUSH DECK ALLOWS FOR CLEANING CLOSE TO WALLS** 

CYLINDRICAL DECK WITH INTEGRATED SWEEPING FUNCTION DOES TWO JOBS AT ONCE

E28 | 28" CYLINDRICAL WALK-BEHIND SCRUBBER

## E28 | PRODUCT FEATURES

The E28 is a cylindrical brush scrubber with a 28" cleaning path and is available in traction drive. It is a cost effective solution to large scrubbing needs. Advanced technology makes the E28 a part of the innovative walk-behind scrubber line, the E Series. Easy-to-understand controls ensure that the machine is simple to operate. The compact and sleek design results in total operator comfort by focusing on ergonomics and provides an excellent line of sight to the area to be cleaned. The cylindrical deck has an integrated sweeping function and is made of corrosion-resistant aluminum casting. The adjustable handle and ergonomic hand bails offer superior handling of the machine and the traction drive models offer ergonomic, adjustable speed regulation with the turn of a dial. The E28 contains an on-board charger that is convenient and allows the machine to be charged anywhere. When the on-board charger is plugged in, the machine is not operable. The E28 also features simple brush loading and unloading. A parabolic squeegee is standard on the traction drive models and an option on the brush drive models. The squeegees are designed so that no operator adjustment is necessary. This vacuum contains a 30 gallon solution tank and an easy-to-clean, hygienic, 30 gallon recovery tank.