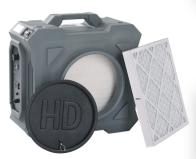

### **APPLICATIONS**

- HOSPITALS
- WAREHOUES
- RESIDENTIAL
- **OFFICES**
- RETAIL
- GARAGES
- **BASEMENTS**
- **RV'S & BOATS**

True HEPA Air Scrubber is designed for the harshest restoration, construction, and education environments. Coverage: <1000 sq feet