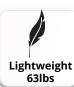

### CF1800HD (SKU 571800)

High Performance 1/3 hp 3-speed air mover. High volume for drying, cooling, and air circulation.

GFCI outlet for daisy chain

High Performance 1/4 hp 2-speed air mover. Ergonomic, stackable, and easy to transport at only 22lbs.