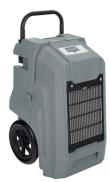

### LGR2500HD (SKU 572500)

High-performance commercial large dehumidifier for maximum moisture removal. Large heavy-duty wheels for easy transport. Coverage: <7000 sq feet

8 Amps

Patented 3-Coil Refrigeration