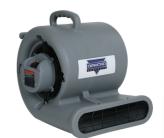

### CF1800HD (SKU 571800)

High Performance 1/3 hp 3-speed air mover. High volume for drying, cooling, and air circulation.

GFCI outlet for daisy chain

High Performance 1/4 hp 2-speed air mover. Ergonomic, stackable, and easy to transport at only 22lbs.