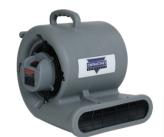

#### FF1500HD (SKU 5701500)

High Performance 1/4 hp 2-speed air mover. Ergonomic, stackable, and easy to transport at only 22lbs.