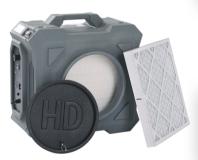

## **AS800HD (SKU 5708000)**

True HEPA Air Scrubber is designed for the harshest restoration, construction, and education environments. Coverage: <1000 sq feet