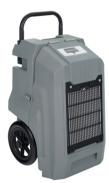

## LGR2500HD (SKU 572500)

High-performance commercial large dehumidifier for maximum moisture removal. Large heavy-duty wheels for easy transport. Coverage: <7000 sq feet

8 Amps

Patented 3-Coil Refrigeration