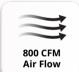

### CF1800HD (SKU 571800)

High Performance 1/3 hp 3-speed air mover. High volume for drying, cooling, and air circulation.

GECI outlet for daisy chain