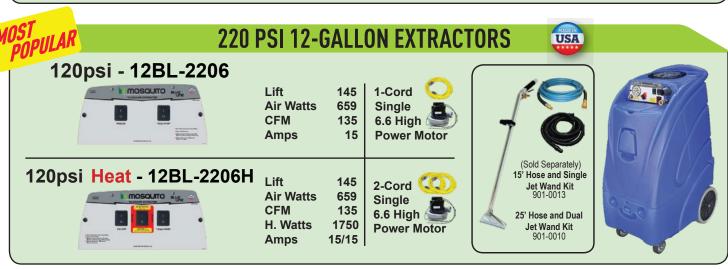

## 120 PSI 12-GALLON EXTRACTORS USA 120psi - 12BL-1206 MOSQUITO LUG S Lift 145 1-Cord Air Watts 659 Single 135 **CFM** 6.6 High **Amps** 15 **Power Motor** (Sold Separately) 120psi Heat - 12BL-1206H 15' Hose and Single Lift 145 2-Cord Jet Wand Kit Air Watts 659 901-0013 Single **CFM** 135 6.6 High 25' Hose and Dual H. Watts 1750 Jet Wand Kit **Power Motor Amps** 15/15