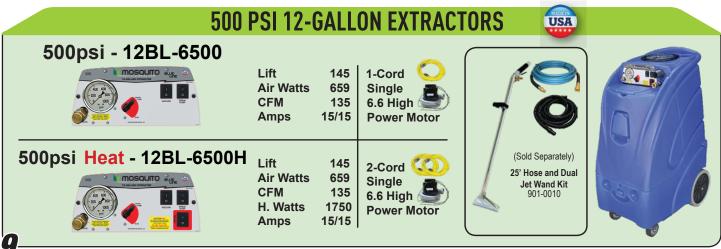

## 120 PSI 12-GALLON EXTRACTORS USA 120psi - 12BL-1206 MOSQUITO LUG S Lift 145 1-Cord Air Watts 659 Single 135 **CFM** 6.6 High **Amps** 15 **Power Motor** (Sold Separately) 120psi Heat - 12BL-1206H 15' Hose and Single Lift 145 2-Cord Jet Wand Kit Air Watts 659 901-0013 Single **CFM** 135 6.6 High 25' Hose and Dual H. Watts 1750 Jet Wand Kit **Power Motor Amps** 15/15