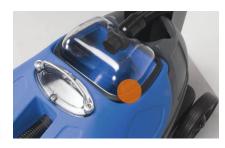

|
| 1.5"                    |
| BRUSH MOTOR POWER/SPEED |
| .2 HP/750 RPM           |
| TOTAL MOTOR RATING      |
| 11 amps                 |
| NOISE LEVEL             |
| 70 dB                   |
| POWER CORD LENGTH       |
| 50'                     |
| DIMENSIONS (LxWxH)      |
| 36.5"x23.5"x45.5"       |

### ACCESSORIES

| PART # |  |
|--------|--|
| CAS75  |  |

DESCRIPTION Side Brush



**MULTIDIRECTIONAL** Cleans and dries forward and backward.



**COMFORTABLE TO USE** Adjustable handle provides maximum operator comfort and folds completely for storage.



**SIMPLE CLEAN/FILL** The removable solution and recovery tanks lift off for easy emptying and filling.



**EASE OF USE** Control panel on the handle.



Dual squeegee system and cylinder brush for cleaning all hard floors.



Clear lid for monitoring recovery.