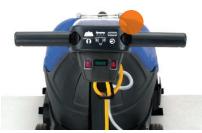

**SIMPLE CLEAN/FILL** The removable solution and recovery tanks lift off for easy emptying and filling.

**EASE OF USE** Control panel on the handle.

Dual squeegee system and cylinder brush for cleaning all hard floors.