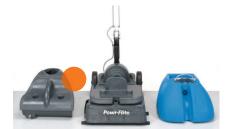

**SIMPLE CLEAN/FILL** The removable solution and recovery tanks lift off for easy emptying and filling.

**EASE OF USE** Control panel on the handle.

Dual squeegee system and cylinder brush for cleaning all hard floors.

Clear lid for monitoring recovery.