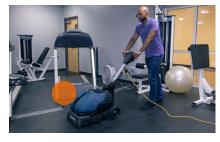

# EXCEPTIONAL CLEANING OF HARD SURFACE FLOORS FOR SMALL TO MEDIUM-SIZED AREAS.

#### POWERFUL

Designed to clean any floor type, and powerful brush and vacuum action restores ceramic tile floors right down to the grout.

## EXCEPTIONAL PERFORMANCE

Spring-loaded scrub deck can handle uneven/tiled floor and leaves all floors visibly cleaner and totally dry.