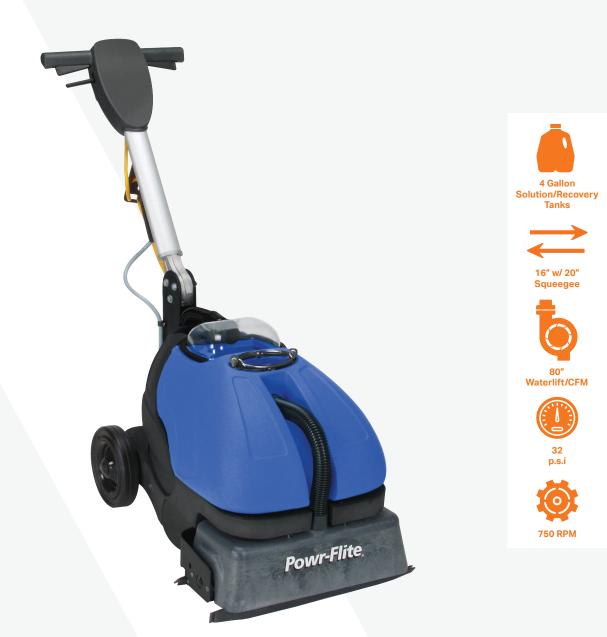

Powr-Flite

# **POWR-SCRUB** Compact Scrubber

Item# CAS16

#### **MAXIMUM CLEANING**

Cylinder brush maximizes cleaning performance when cleaning non-slip, safety, and textured floor.

| POWR-SCRUB              |
|-------------------------|
| MODEL                   |
| CAS16                   |
| DIMENSIONS (LXWXH)      |
| 30" x 19" x 23"         |
| NET WEIGHT              |
| 92 Lbs.                 |
| SOLUTION/RECOVERY TANK  |
| 4 Gal/4 Gal             |
| PUMP PRESSURE           |
| 32 p.s.i.               |
| WATERLIFT               |
| 80"                     |
| CLEANING SQ FT PER HOUR |
| 12,500                  |
| CLEANING/SQUEEGEE WIDTH |
| 16"/20"                 |
| VACUUM MOTOR POWER      |
| 1.5 HP                  |
| VACUUM HOSE DIAMETER    |
| 1.5"                    |
| BRUSH MOTOR POWER/SPEED |
| .2 HP/750 RPM           |
| TOTAL MOTOR RATING      |
| 11 amps                 |
| NOISE LEVEL             |
| 70 dB                   |
| POWER CORD LENGTH       |
| 50'                     |
| DIMENSIONS (LxWxH)      |
| 36.5"x23.5"x45.5"       |

### ACCESSORIES

| PART # |  |
|--------|--|
| CAS75  |  |

DESCRIPTION Side Brush

**MULTIDIRECTIONAL** Cleans and dries forward and backward.

**COMFORTABLE TO USE** Adjustable handle provides maximum operator comfort and folds completely for storage.

**SIMPLE CLEAN/FILL** The removable solution and recovery tanks lift off for easy emptying and filling.

**EASE OF USE** Control panel on the handle.

Dual squeegee system and cylinder brush for cleaning all hard floors.

Clear lid for monitoring recovery.