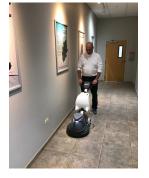

## ORBITAL FLOOR MACHINE

Optional Weight Sets 37 lbs. Each, 2 maximum

Free Floating Base Yes, Full Floor Contact

Dimensions 48"H x 19"W x 28"L

Motor Height Clearance 12.5"

Terrazzo

For multi-purpose cleaning & restoration. The **ROS 17** is a multifunctional orbital floor machine. The orbital technology allows you to clean/restore every floor surface. The **ROS 17** combines traditional rotary scrubbing with orbital oscillation technology in one machine. The rotary motion spins at 80 RPM and the micro orbit oscillation is 1,725 orbits per minute. This combination of the two technologies increases performance, efficiency and productivity

## RANDOM ORBITAL TECHNOLOGY

Revolutionary technology adapted to standard scrubbers and automatic scrubbers. This highly efficient orbital action maximizes productivity, cleaning ability, water/ chemical reduction and ROI. The technology eliminates user fatigue associated with additional steps required in standard scrubbing and restoration tasks.