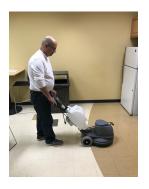

## ORBITAL FLOOR MACHINE

Optional Weight Sets 37 lbs. Each, 2 maximum

Free Floating Base Yes, Full Floor Contact

Dimensions 48"H x 19"W x 28"L

Motor Height Clearance 12.5"

Terrazzo

For multi-purpose cleaning & restoration. The **ROS 17** is a multifunctional orbital floor machine. The orbital technology allows you to clean/restore every floor surface. The **ROS 17** combines traditional rotary scrubbing with orbital oscillation technology in one machine. The rotary motion spins at 80 RPM and the micro orbit oscillation is 1,725 orbits per minute. This combination of the two technologies increases performance, efficiency and productivity