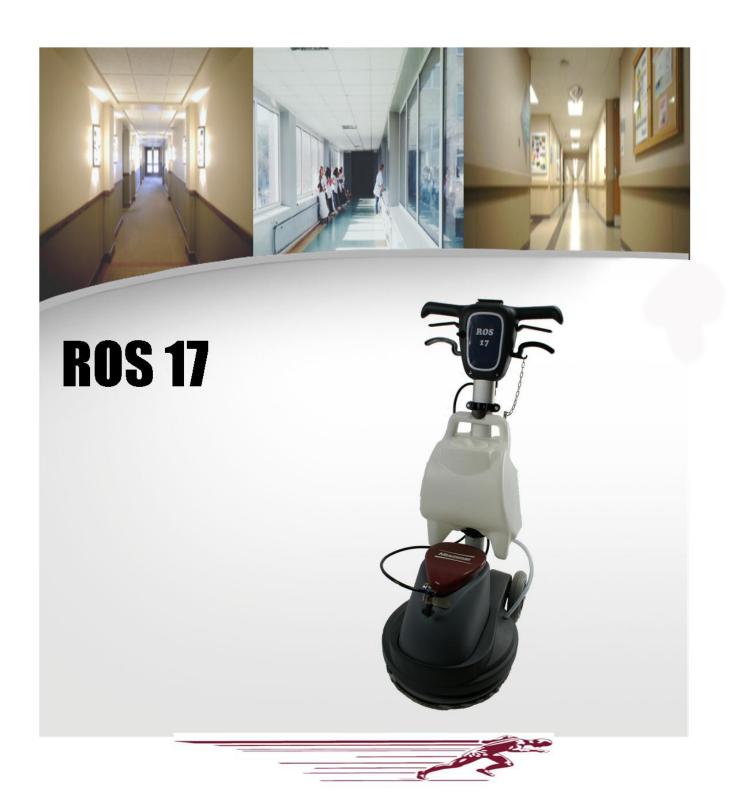

## ORBITAL FLOOR MACHINE

Optional Weight Sets 37 lbs. Each, 2 maximum

Free Floating Base Yes, Full Floor Contact

Dimensions 48"H x 19"W x 28"L

Motor Height Clearance 12.5"

Terrazzo

For multi-purpose cleaning & restoration. The **ROS 17** is a multifunctional orbital floor machine. The orbital technology allows you to clean/restore every floor surface. The **ROS 17** combines traditional rotary scrubbing with orbital oscillation technology in one machine. The rotary motion spins at 80 RPM and the micro orbit oscillation is 1,725 orbits per minute. This combination of the two technologies increases performance, efficiency and productivity