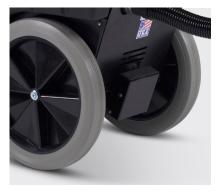

### Mobility

Large 12" stair-climbing wheels allow this 9-gallon extractor to be easily transported.