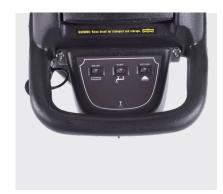

### **Simple Operation**

Featuring intuitive controls with independent vacuum, brush and pump switches that are easily accessed and enable seamless shifting between functions.