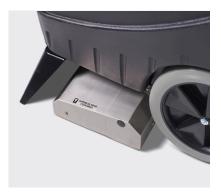

### **Fixed Vacuum Shoe**

The 18" fixed vacuum shoe provides efficient cleaning and maximum recovery.