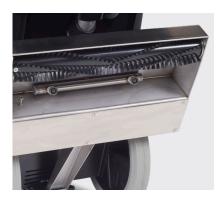

### Chevron-Style Brush

The 1300 RPM chevron-style floating brush provides superior carpet agitation to remove soil other self-contained carpet extractors leave behind.

### **Heavy Duty**

Constructed with a polyethylene body and stainless steel brush housing for long-lasting use.

### **Fixed Vacuum Shoe**

The 18" fixed vacuum shoe provides efficient cleaning and maximum recovery.