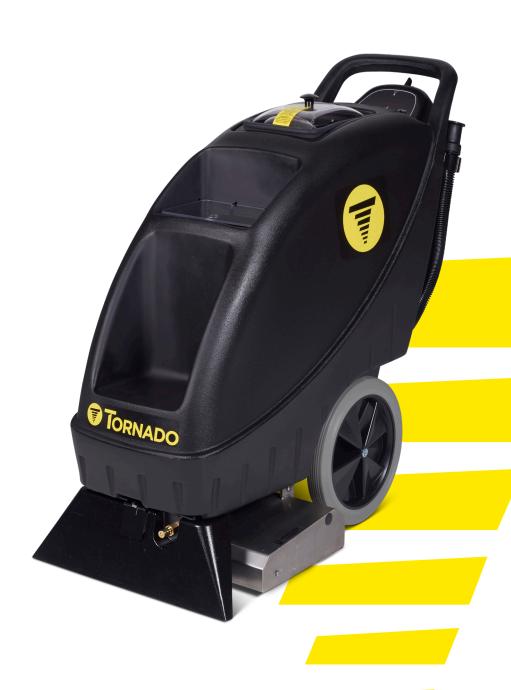

# TORNADO MARATHON SE 900

Self-Contained Carpet Extractor

A SLEEK AND POWERFUL SELF-CONTAINED CARPET EXTRACTOR.

## Powerful Performance

Featuring a 1300 RPM floating brush head that maximizes agitation and leaves carpets cleaner than traditional extractors and a powerful 3-stage vacuum motor that maximizes water extraction for faster drying times.

### Compact

This 9-gallon extractor is designed with a slim profile, allowing the machine to be maneuvered in tight spaces and easily transported and stored.

### **Durability**

Constructed with a heavy-duty polyethylene body, long-lasting commercial components and stainless steel brush, this self-contained extractor is built for years of maximum performance and reliability.