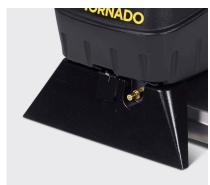

### **Fixed Vacuum Shoe**

The 18" fixed vacuum shoe provides efficient cleaning and maximum recovery.

### **Simple Operation**

Featuring intuitive controls with independent vacuum, brush and pump switches that are easily accessed and enable seamless shifting between functions.