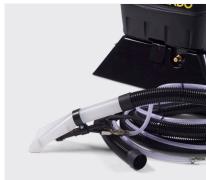

### **Optional Tools**

The quick-connect on the front of the machine is compatible with optional tools including a carpet wand and upholstery tool.