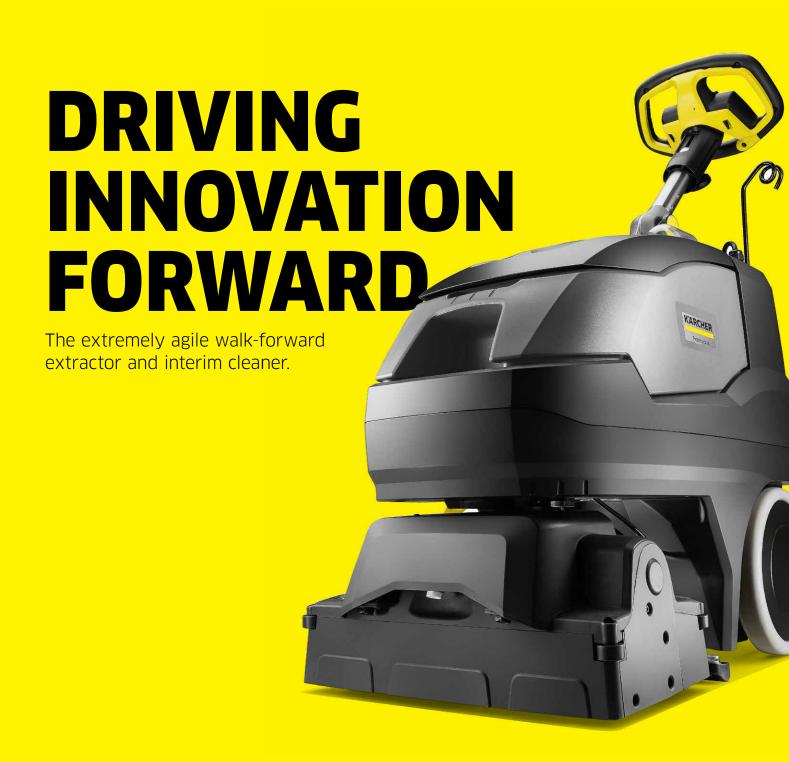

#### 2 Easy maintenance

- The brush and vacuum shoe require no tools to save time during daily cleaning and maintenance
- In line solution filter is easy to access and can be removed with solution in tank