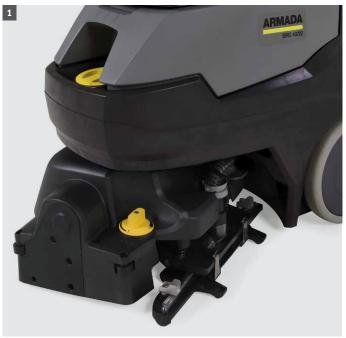

#### 2 Easy maintenance

- The brush and vacuum shoe require no tools to save time during daily cleaning and maintenance
- In line solution filter is easy to access and can be removed with solution in tank