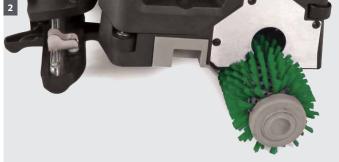

#### 3 Set it and go

 Single dial to select mode of operation is intuitive and makes for easy training