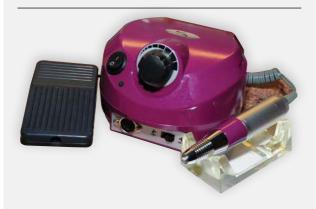

recisely in your salon. It has all the professional functions: you can adjust the speed of rotation forward and backward, foot pedal switch and you can change the bit in a second. Comes with two types of head holder.

### BRILL DRILL HIGH-TECH DRILL

TOP CLASS!

With Japanese micro engine, 4 bearings instead of 2. It turns dreams into reality with its precise engineering: vibration free, fast workflow, extraordinarily quiet. Very reliable, long life span. Comes with a foot pedal, 0-30,000 RPM.



# "PORTABLE" DRILL

EASY TO CARRY! IDEAL FOR TRAVELLING!

Many nail technicians love this smoke-metal colored PORTABLE drill. It is handy, lightweight and durable Small, but has all the necessary functions. You can change the bit with one move and there is an extra switch right next to our hand.







Rhombus engraved convex carbide bits.



### DIAMOND BITS AND RING KITS



small



big

Large conic diamond drill bit

French smile line refilling diamond bit

Small conic diamond drill bit

Cylinder diamond drill bit

### CERAMIC DRILL BITS

### CERAMIC CONE DRILL BIT

Due to the ceramic material is does not heat up. It is large and has a tapered design. The shaping and the filing before refilling is very comfy. For acrylic andd gel.



CERAMIC CYLINDER DRILL BIT Due to the ceramic material is does not heat up. Drill bit with medium size and parallel sides. For shaping and removal. Because of the rounded head its use is safe. For acrylic andd gel.



### MECHANIC MANI-CURE SET

Create perfect gel polish mancire to your clients. With this new technique, you can apply the gel polish