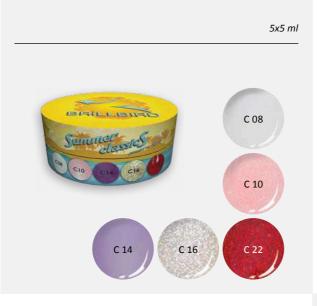

## SUMMER CLASSICS ACRYL POWDER KIT -FUNNY SUMMER COLORS KIT

We selected the most popular summer colors in this kit. Naturally clients like nude, natural-beige, sparkling baby pink, purple, white and red colors, in all seasons.