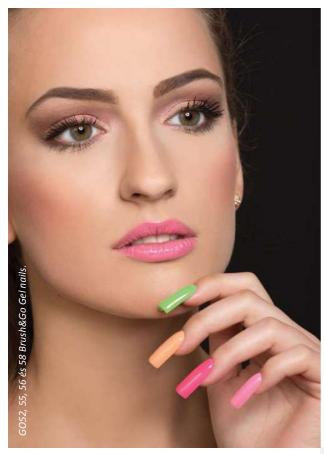

## PASTEL BRUSH&GO COLOR GEL KIT

We collected you the popular pastel Brush&Go gels in a kit. Trendy peach, pink, lilac, apple green and turquoise colors!

4x4,5 ml

4x4,5 ml