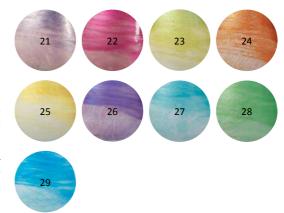

BB Aqua-Art - the name which changes

the aquarelle technique. Totally new combination with higher pigment content

and intense aquarell colors for the fans of

## AQUA-ART AQUARELL NEW DIMENSIONS IN PAINTING

nail art. You can create the finest shades or color gradients due to the light-resistant micro pigments in the paint, this is how your work will be unique and artistic. A 4 A 5 A 6 A 1 A 2 A 3 Feel the difference. A 8 A 9 A 10 A 11 A 12 5ml -A 13 A 14 A 15 A 16 A 18

## AQUARELL HAS NEVER BEEN SO BRIGHT!