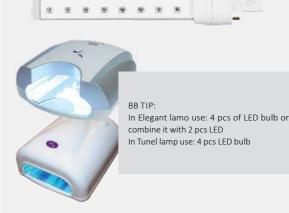

### NEW MAGNIFYING LED LAMP

Triple zoom

liaht weiaht

strong LED

light

Touch-sensitive

briahtness

control

adjustable: 3 points