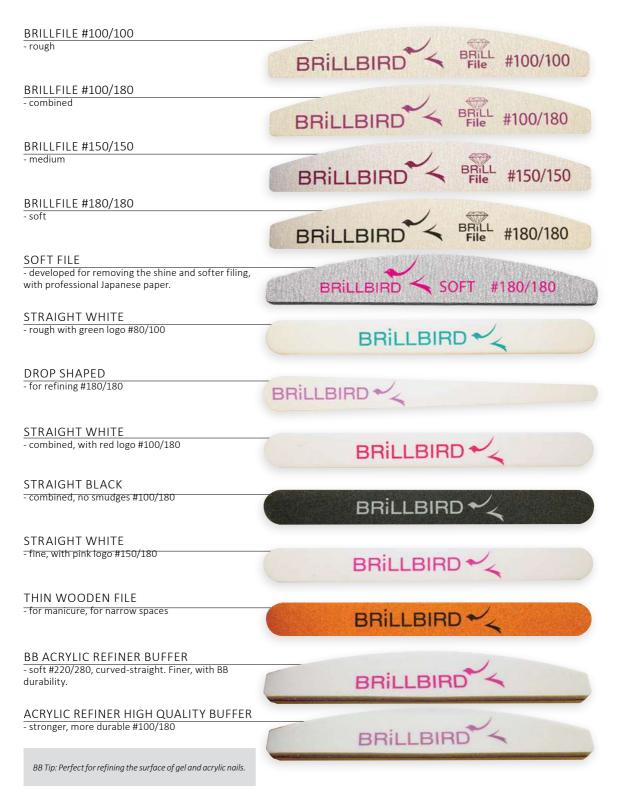

etto, O size, in clear color



Large square tip. 10 pcs/box



DRAMATIC FRENC BOX

Dramatic smile

### NAIL GLUE

Pointed tip glue, quick and fast.

3 g –



# EDGE BOX

For the extremely popular EDGE form that requires time consuming building. It is made of flexible plastic with no contact streak; according to the EDGE building rules with uplifted sideline tips in a 100 piece box.



# BRILL CURVED-STRAIGHT ZEBRA FILES

The Brill sign on these BrillBird bent-straight files of 4 different grit is not there by an accident: the special grains on these files slit the material like they were made of tiny brilliant stones. In addition, they do not only do that at the first use: even after long-lasting use, they remain shockingly effective. They will save you a lot of muscle-energy and costs.





BEFORE the first use , it is worth to make the edge of the files softer, so we can prevent harming the skin of the clients. Use a used file for this!

### EQUIPMENTS - LAMPS

UV-LAMP

COMPACT SIZE, SUITABLE FOR TRAVELLING!

SENSATIONAL PRICE!

### BRILLBIRD



### VOGUE UV/LED TUBE

### **REVOLUTIONARY NEW PRODUCT!**

Short, small UV/LED tube lamp, specifically for Vogue lamp. It cures every type of BB materials even those materials which hardens underneath only in LED. In much shorter time!



### ELEGANT UV-LAMP

### USE THE COMBINATION OF UV AND LED TUBES!

Elegant UV lamp with many professional functions.4x9W power, ventillation system, digital display time switch.You can pull out the plate for pedicure works. It can be used with 2 LED panels, attached to the upper side.



Extreme