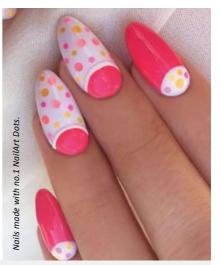

### NEW NAILART DOTS

Spice your client's nails up with colored dots, available in five different shades. Perfect match with both elegant and playful patterns. They also look awesome with light and dark colors as well.

1

2

3

Δ

5

### USAGE:

- the NailArt Dots require sticky surfaces for massive grip
- can be used at artifical nails and gel lac
- requires a cover layer after curing

NEW MAGIC POWDER