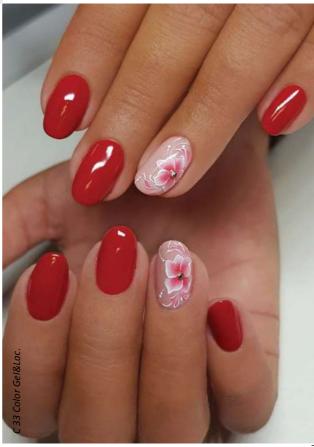

ith needle sharp brushes. Easy to create spectacular patterns over Gel&Lac nails

#### STRONGER, MORE DEFINITE LINES!!!



## BRILLBIRD GEL&LAC





## BRILLBIRD GEL&LAC

## BRILLBIRD





## BRILLBIRD GEL&LAC



## GEL&LAC BASIC KIT

## BRILLBIRD



## GEL&LAC KITS

## BRILLBIRD



## SWEETHEART GEL&LAC KIT

Romantic and sexy collection in the name of seduction. You can find 3 beautiful colors in the Gel&Lac collection.

3x5 ml



## FRENCH GEL&LAC KIT

Client favorite - French Gel&Lac nails - can be easily created with this kit, what contains every necessary product. With Bond Gel you can create totally strong base, then hen - according to the client's request - combine the white edge with a pinkish or nude cover. Then finish with the super shiny and long lasting Gel&Lac Top.

5x5 ml





## PARTY LOVE GEL&LAC KIT

In the Party Love kit you can find the trend colors of the spring-summer season: peach, coral red, emerald and a really hot red, plus a sparkling Gel Lac, which gives extra shine, to every color.



B 06



## METAL CHIC GEL&LAC KIT

Metal effect colors of the lovers of elegance. You can find 4 darker trend colors for the moderate elegance and 1 vivider shade for the extravagant appearance.



5x5 ml

5 20



## SILK LOVE gel&lac kit

This collection was born from the marriage of the soft silk effect and sparkling. You can find 5 silky sparkling colors in the kit



#### 72

## TOP MANI GEL CLEANSING, CLEAR SOAK OFF SHINE GEL

## GEL&LAC TOP



## SOAK OFF, BUT YET DURABLE

Flexible shine gel with good adhesion. It can take over the movements of the natural nai