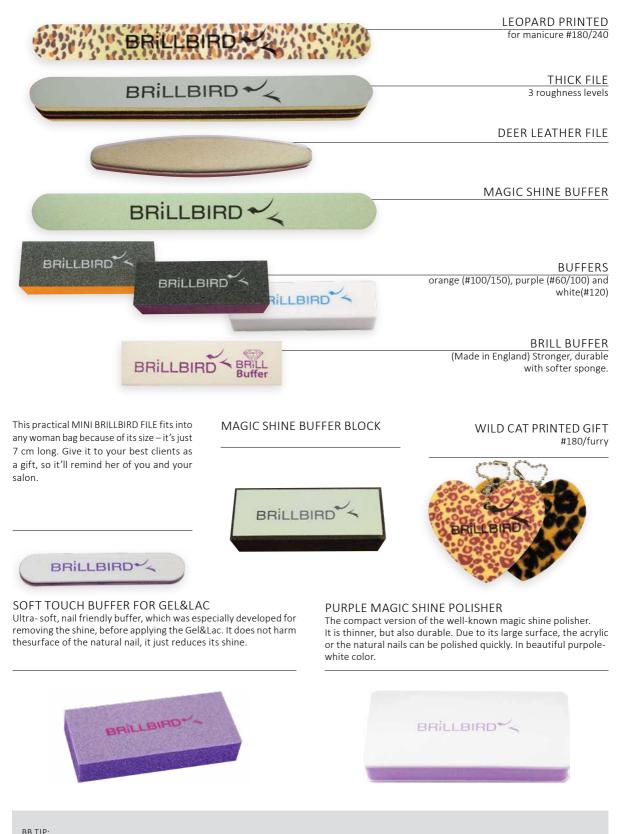

to, O size, in clear color



Large square tip. 10 pcs/box



DRAMATIC FRENC BOX

Dramatic smile

### NAIL GLUE

Pointed tip glue, quick and fast.

3 g –



# EDGE BOX

For the extremely popular EDGE form that requires time consuming building. It is made of flexible plastic with no contact streak; according to the EDGE building rules with uplifted sideline tips in a 100 piece box.



# BRILL CURVED-STRAIGHT ZEBRA FILES

The Brill sign on these BrillBird bent-straight files of 4 different grit is not there by an accident: the special grains on these files slit the material like they were made of tiny brilliant stones. In addition, they do not only do that at the first use: even after long-lasting use, they remain shockingly effective. They will save you a lot of muscle-energy and costs.





BEFORE the first use , it is worth to make the edge of the files softer, so we can prevent harming the skin of the clients. Use a used file for this!

### EQUIPMENTS - LAMPS

UV-LAMP

COMPACT SIZE, SUITABLE FOR TRAVELLING!

SENSATIONAL PRICE!

### BRILLBIRD



### VOGUE UV/LED TUBE

### **REVOLUTIONARY NEW PRODUCT!**

Short, small UV/LED tube lamp, specifically for Vogue lamp. It cures every type of BB materials even those materials which hardens underneath only in LED. In much shorter time!



### ELEGANT UV-LAMP

### USE THE COMBINATION OF UV AND LED TUBES!

Elegant UV lamp with many professional functions.4x9W power, ventillation system, digital display time switch.You can pull out the plate for pedicure works. It can be used with 2 LED panels, attached to the upper side.



Extremely