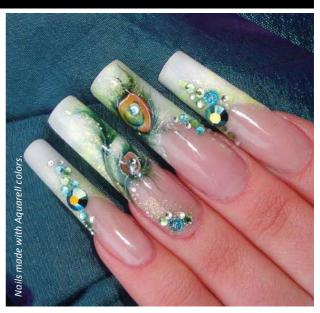

## AQUA-ART AQUARELL NEW DIMENSIONS IN PAINTING

nail art. You can create the finest shades or color gradients due to the light-resistant micro pigments in the paint, this is how your work will be unique and artistic. A 4 A 5 A 6 A 1 A 2 A 3 Feel the difference. A 8 A 9 A 10 A 11 A 12 5ml -A 13 A 14 A 15 A 16 A 18

## AQUARELL HAS NEVER BEEN SO BRIGHT!