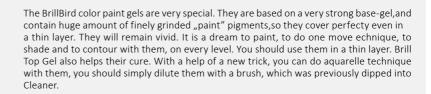

# THERMO COLOR GEL

These color gels show spectacular color change effect of temperature change.They change in 31°C degrees, so if the edge can cool down under this, theircolor can change.

5ml –