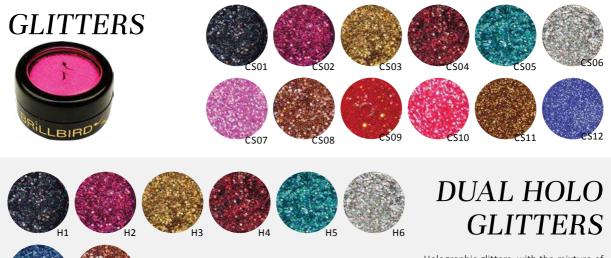

AIL ART DOTS

Spice up your client's nails up with colored dots, available in five different shades! It's a perfect combination with elegant and playful painted patterns as they look good in the dark and bright colors!

WAY OF USAGE:

- the NailArt Dots round decoration forms require sticky surfaces for massive grip
- it can be built in artifical nails and gel polish, too
- after curing need to cover it

13

holo

14

holo

15









# 

# BRILLBIRD MICRO GLITTER

The newest trend craze is the sugar effect created with micro glitters. The small grained Micro Glitters of BrillBird were especially developed for this technique, so the small sparkling grains can be used at thin line nail art.

BB TIP: Try it with gradients, and classic sparkling nail designs, for the unique glitter effect!



Holographic glitters, with the mixture of two sizes. The smaller grains fill up the space between the bigger ones, so it is not going to be visible.



season!

Nails made with L 01 Metal line:

# NAIL ART RIBBON

Choose according to you taste: elegant, sparkling or moderate.





### FLEXIBLE SHELL WRAPS

Not cracked, brittle quality plates with high flexibility, optimum thickness, for decorationg nails with marble and animal patterns.

# SILHOUETTE STICKER

Super fast and spectacular salon decoration technique. The small stencils gives you the silhouettes, then you stick it on the nails, and fill them with gel, acrylic or Gel&Lac, and you get beautiful gold and silver outline patterns. Perfect choice for occasions and the weekdays as well.





# NAIL STICKER

New nail sticker designs.