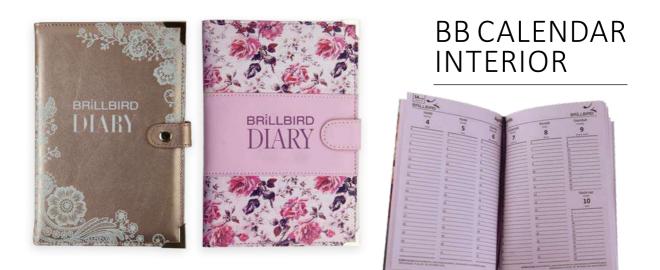

ppointment, when you can make her nails beautiful again.



### **BB BRUSH CASE**

You can open it and stand it up in a second. For storing 12 brushes. Available in black with a BrillBirdlogo.

ł

### BB HAND REST AND COVER

Hand rest cover -Hand rest + cover -Black leather hand rest -



# **BB POSTERS**





















# **BB - PURPLE FRAME**

50x70 cm It is made for 50x70 cm BB poster size. Strengthened chrome corners. You can change a poster in it in a minute, due to its easy-to-use construction.

50x70 cm -



50×70 cm –

# **BB CALENDAR**

Two new beautiful, elegant and practical design with changeable interior, snap-lock, - bookmark,- pen case, practical pockets for business cards. Nail design decorate the first and the last pages. The calendar and the interior come together.



### BB OPENING HOUR BOARD

You don't have to search among ugly, pre-made opening hour banners anymore! Choose from these two beautiful designs, fill it with a permanent marker. Stick it on the door from inside, frame it, or place it on the wall next to your table. Standard A4 size.

SPECIAL SOLUTIONS FOR DEMANDING NAIL TECHNICIANS!



# **BB CLOCK**

You do not even know how much time do you have until your next client? You feel a bit late, but you do not want to constantly check your watch or phone? Then this beautiful, purple clock is for you.





# **BB T-SHIRT**

With the newest patterns, and the golden logo of BrillBird.

Sustained decline -

### BB BAT SLE-EVE TOP

The new bat sleeve cut fits every woman perfectly, because the world is not only full of models!

They are available