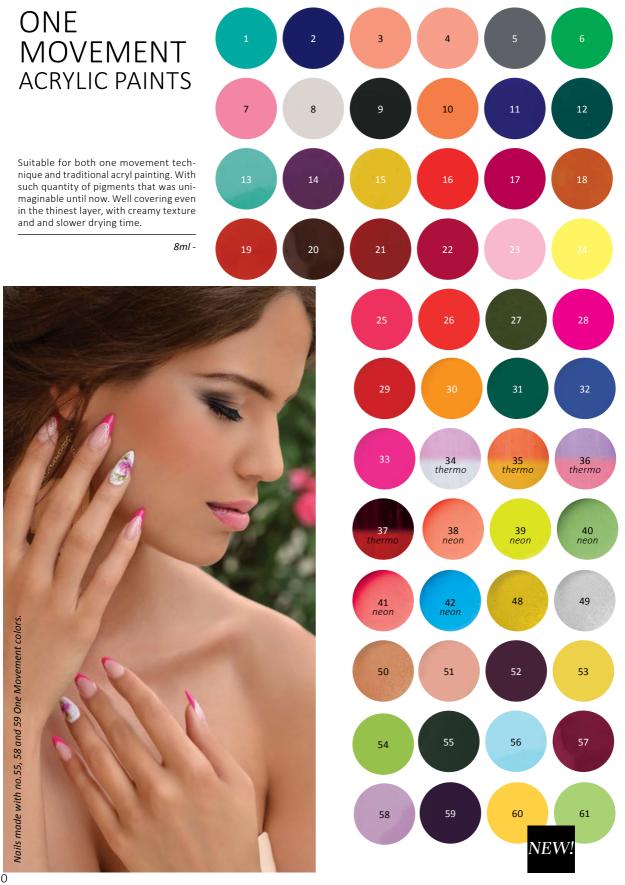

### NEW ONE MOVEMENT ACRYL COLORS

61 leaf green

For one movement technique and traditional acrylic paint decorations as well. With ubelievable amount of pigment content, excellent coverage, creamy texture, slower drying time.