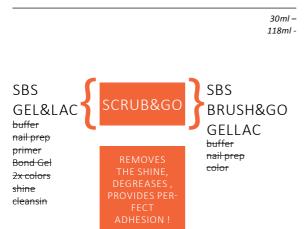

## SCRUB JUST SCRUB&GO!

**REVOLUTION IN PREPARATION ON NATURAL NAILS!** 

The SCRUB is a substitution for preparation liquids and buffers before the use of Gel&Lac, Brush&Go Gel&Lac and nail polish

## SUPER ECONOMICAL!

One lint free pad soaked with SCRUB is enough for 5 nails. You don't have no more thing to do, just apply the color!!

100pcs-

This has been developed for acrylic, Mani Gel and soak off Mani Gel & Lac. It is very effective because the cotton lining stuck onto the aluminium lies precisely, so the nails are continuously in contact with the Acrylic Remover solvent liquid.