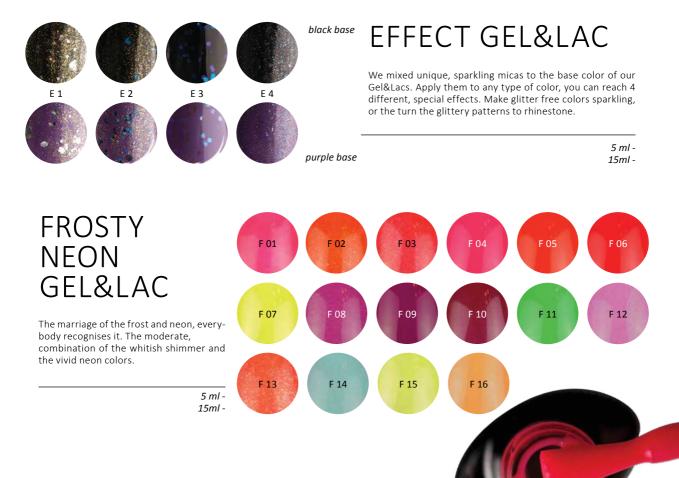

# FROSTY GEL

The whitish sprarkling of the Frosty effect makes the vivid colors elegant.

5ml –

BRILL GEL

## COLOR GELS

As their name shows, these gels are empowered with brilliant sparkling of special polyester glitters in a special carrier gel – creating real jewel nails. In addition we pay particular attention to these unique colors, since they wear our brand name and slogan that advertises