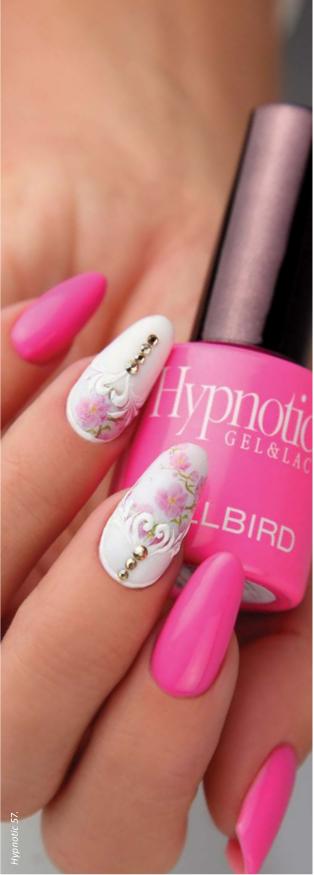

### NEW HYPNOTIC GEL&LAC COLORS

**70** candy pink

71 electric green

72

rose

73

apple green

74

perfect bordeaux

BRILLBIRD

The charming generation of Gel&Lacs in same colored bottles!

- durable base (Hypnotic Gel&Lac Bond)
- wear-proof, no yellowing formula
- perfect application without stripes
- even easier solubility, so it protects the nails more
- perfectly pigmented colors