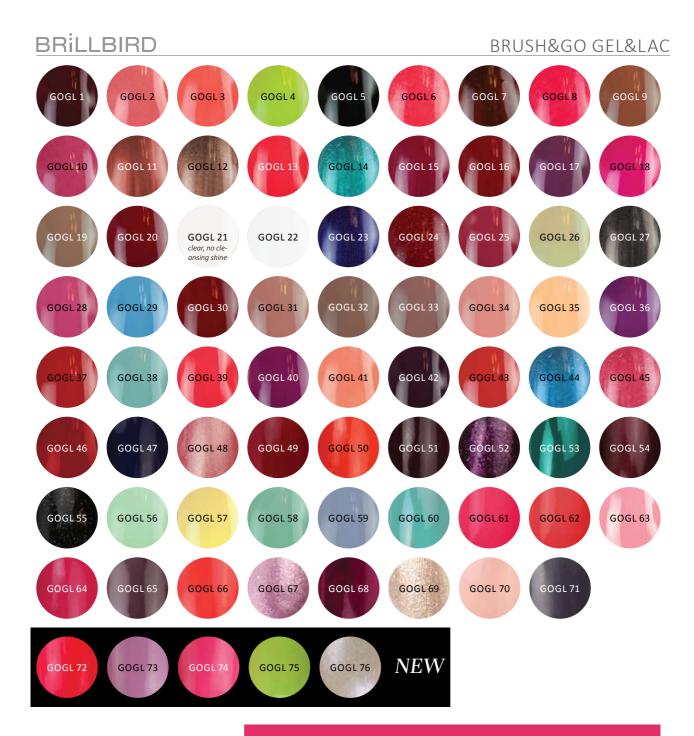

### NEW BRUSH&GO GEL&LAC COLORS

### GOGL 73 wild lilac

GOGL 74 neon pink The trend colors of the year arrived in the salons. Your clients can choose between the Hibiscus, the wild lilac or even the trend color of the year, Greenery. For glamour lovers you can use the niche Brillant Brush & Go Gel & Lac colors.

### NEW PINK FLUSH BRUSH&-GO GEL&LAC KIT

GOGL 75 greenery

GOGL 76

brillant

Refresh with exuberant shades of pink and purple!

3x5 ml