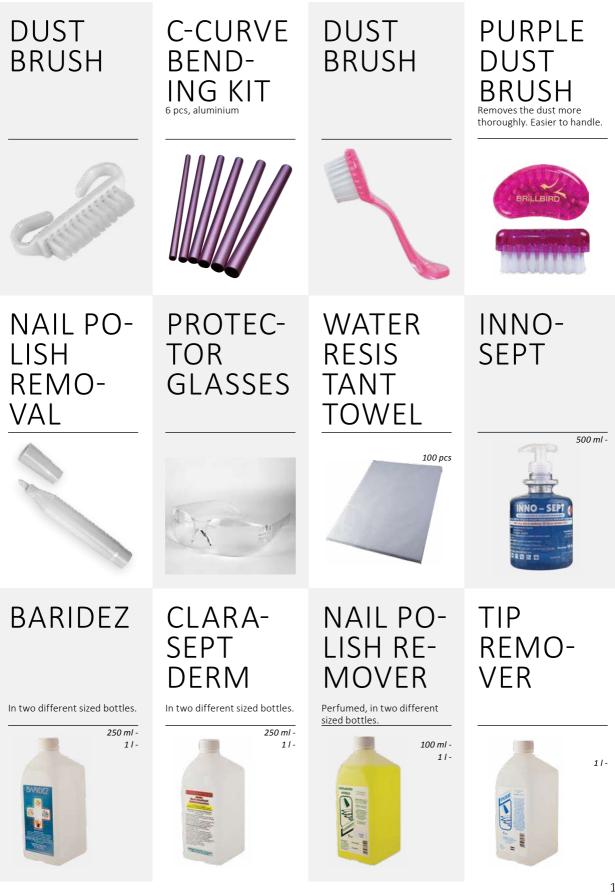

### BASIC NAIL TECHNICIAN KIT

The Basic nail tech kit contains everything you will need at the start of the nail technician course.

The kit contains: Natural Tip-Box 100 pcs/box - mixed size 180/180 rfile BB Brill File 150/150 **BB** Drop File BB Brush on Glue "Easy" Tip Cutte Acrylic Refiner 100/180 Purple Nail Form - Double Wings 30pcs BB Magic Shine Buffer Dust brush - small Manicure bowl Orange wooden stick 1pc #4 Gel brush - transparent handle #6 Gel brush - transparent handle Brill Top 5ml Brush for acrylic powder #6 BB Cleaner gel cleansing liquid 50ml Primer stick Nail art Brush #0 Clear Powder 30ml Pink Powder 30ml White Powder 30ml

IRON Gel 15ml Cover TAN 5ml BrillBird White Builder gel 5ml Brush&Go gel 3ml Go1 Dappen dish - withou a lid Silk thread 20cm Cuticle Pusher Profi bőrvágó olló Solingen Profi körömvágó olló Solingen Bőrfeltoló kaparó - manikűrhöz kicsi 2in1 alapozó és fedőlakk Cuticle Remower bőroldó folyadék 15ml Cuticle Oil - Vitaminos bőrolaj 15ml BrillBird körömlakk (C25) 15ml Gyémántporos reszelő, Solingen nagy 17 cm Áztató gyűszű Baridez eszközfertőtlenítő Clarasept Derm bőrfertőtlenítő Innosept szappan