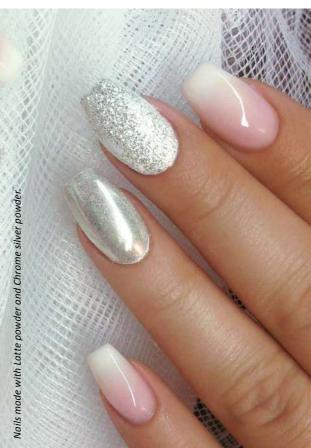

## LATTE POWDER ACRYLIC BUILDER POWDER IN COLOR LATTE

## AT FIRST AT BRILLBIRD!

Semi transparent milky white acrylic powder for BABYBOOMER and Latte nails. (Natural effect with a white free edge without smile line.) You can apply over the whole nail surface or combine with Cover. Easy and fast solution in the salons.