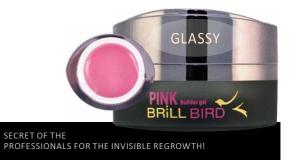

### PINK GEL – GLASSY

ROSE GLASS - WATER CLEAR PINK BUILDER GEL

Glassy pink, transparent builder gel, what we apply over and behind the Cover Pink gel in order to unify the colors and make the regrowth invisible.

Advantages:

- crystal clear, yet intense color
- easy to form
- acid free
- invisible regrowth

Cure time: 3 mins in UV lamp, 2 mins in LED lamp.

| 5ml  | _ |
|------|---|
| 15ml | _ |
| 50ml | _ |

5ml – 15ml – 50ml –