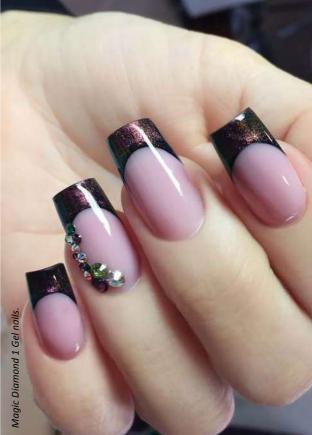

ight everyone will be staring at her nails.

MAGIC LIGHT GELS PHOSPHORESCE AND GLOW IN THE DARK, SO OUR CLIENTS BECOME THE QUEEN OF THE BALL.

Stir it before using it, in every case!

BB Tip: In order to reach a more special effect, paint patterns with Brush&Go gel on its surface, which won't glow in the dark, but the pattern can be seen.

5ml –

## MAGIC DIAMOND GEL MAGICAL SPARKLING



The Magic Diamond gel is the new generation of color gels.

## DUE TO THE DAZZLING COLOR CHANGING GLITTERS, YOU CAN CREATE WONDERFUL NAILS.

Cover the whole nail surface on short salon nails, but you can enchant those clients who like the longer nail shapes - provided that you create the free edge with this material.

There is no need for extra decoration, the special sparkling attracts the eye!

4,5ml –



# BRILLBIRD GEL&LAC





Hypnotic

GEL&LACS' CHARMING GENERATION

## IN MATCHING COLOR

## BOTTLES!

#### MORE DURABLE BASE (HYPNOTIC GEL&LAC BOND)

- ABRASION- AND YELLOWING FREE SHINE

- IT CAN BE APPLIED EASILY AND WITHOUT STRIPES

- NOW EASIER TO SOAK OFF, MORE GENTLE TO THE NAILS

-HIGHLY PIGMENTED COLORS

DURABLE FOR MORE THAN 3 WEEKS!

Hypnotic Gel&Lac is the new generation of gel polishes. Thanks to the newest developments their color is more pigmented, they don't crease. It's dense texture don't let the material flow at the cuticles. Due to the dense consistency, they can be applied without stripes, and, they don't flow to the cuticle area.Now eaiser to soak off, so they are gentle to the nails. Your clients can quickly decide by looking at the enchanting Hypnotic Gel&Lac bottle