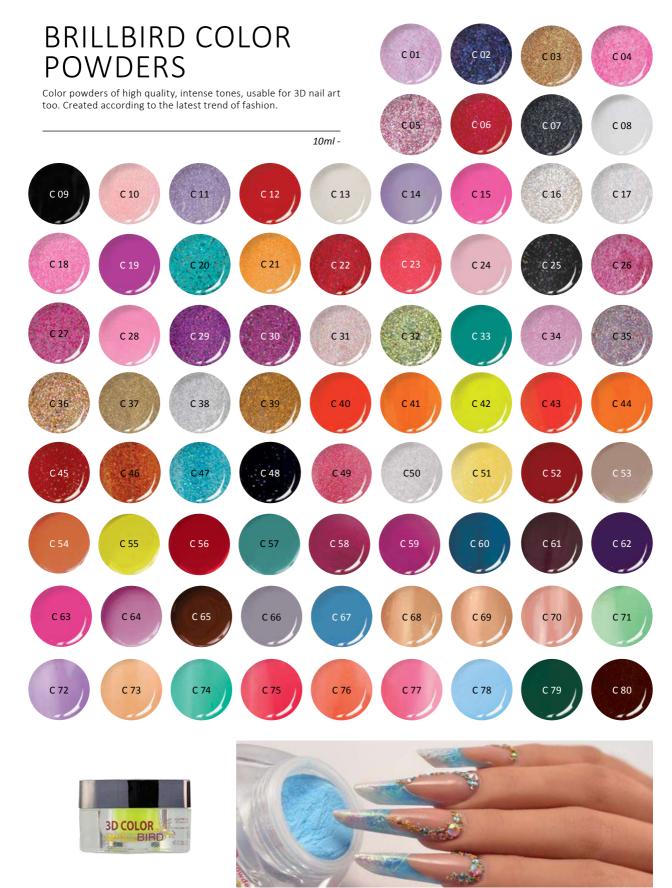

### NEW COLOR POWDER

The trend colors of 2017 according to the world's most popular trends. Very good quality powders with intense color, spotless opacity which are ideal for three-dimensional decorations.

10ml -

C 84 rose pink

6

vellow

7

8

blue

C 83

lime

C 81

mentha

C 82 Immer orange

> NEW DESIGNER GEL NAIL ART COLORS