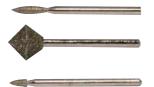

### NEW C CURVE BENDING AND HOLDER TWEEZERS

### HARDENED STEEL C CURVE TWEEZERS

Rugged stainless steel, finely polished metal tweezer for the perfect nail shapes.