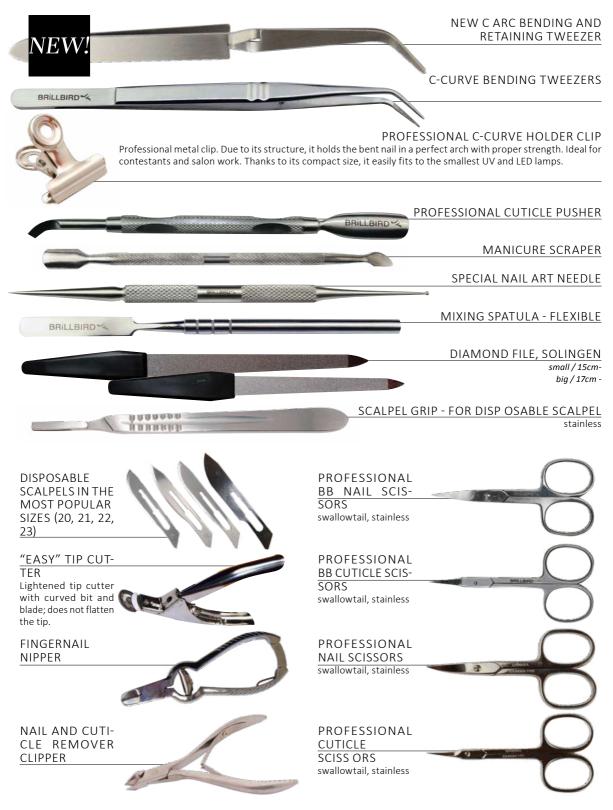

### NEW C CURVE BENDING AND HOLDER TWEEZERS

### HARDENED STEEL C CURVE TWEEZERS

Rugged stainless steel, finely polished metal tweezer for the perfect nail shapes.

### NEW POSTER AND APPOINTMENT CARD

### POSTER

50x70cm -

### APPOINTMENT CARD

Dazzle your clients with an elegant appointment card on which you can still record the next occasion when you will conjure her hands beautiful again

/рс