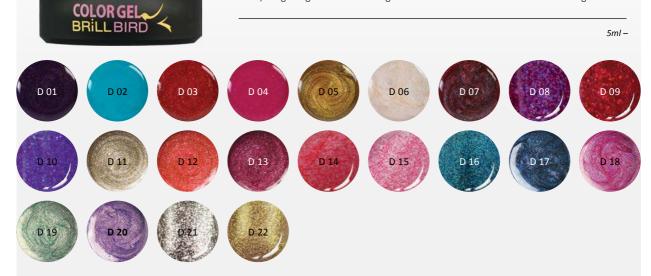

### NEW BRUSH&GO COLOR GELS

The season's most vibrant colors displayed in Brush & Go color gels. For the entire nail surface, it's super trendy for the French manicure, but even more noticeable when you vary more trend colors!

> Limited edition: 3ml -4,5ml -

GO 70 turquoise

GO 71 carnation

GO 72 neon chic

GO 73 vivid orchid

GO 74 orange lily