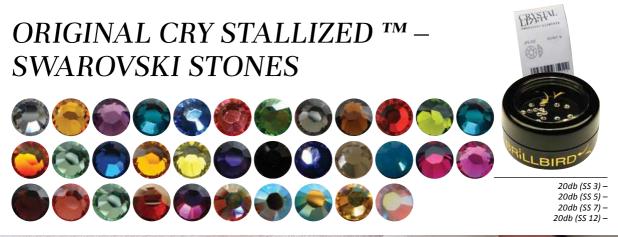

fect

Surprise your guests with pearl effect nails! The newest member of the magic product family: the new mermaid effect powders.

Available in 7 colours. Silky touch, soft sparkling powder. You can use them on the cleansing products – gels or gel polishes. Use them on the whole nail surface, free edge, or only for nail art.



BB TIP: You can use it for sugar effect. Sprinkle it in fixation-free material, then cure it!



## GLASS EFFECT FORM PATTERNED TEMPLATE

3 PATTERNS: HEART, CIRCLE, SPIRAL

A unique nail design for the extravagant clients! Prepare glass-like, patterned nails from gel or acrylic powder and charme your clients. The box contains 10 templates.

## **CRACKED SHELL**







### BEAD BLASTING

Mini beads in very strong colors, what we are waiting for!





### BRİLLBIRD













# CRYSTAL PIXIE

The kit contains: 5 gramm Crystal Pixie stones in transparent jar, 30 pcs Swarovski flat backside stone, funnel for charging back the surplus, user's guide.

### **GLASS FOIL**

Spectacular, fast and practical method of decoration Glass Foil. Recommanded for making a striking and unique nails.





### NAIL ART

# NAIL ART DOTS

Spice up your client's nails up with colored dots, available in five different shades! It's a perfect combination with elegant and playful painted patterns as they look good in the dark and bright colors!

WAY OF USAGE:

- the NailArt Dots round decoration forms require sticky surfaces for massive grip
- it can be built in artifical nails and gel polish, too
- after curing need to cover it

13

holo

14

holo

15









# 

# BRILLBIR