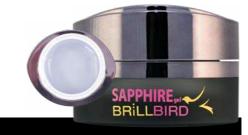

### SAPPHIRE GEL THE GEL OF STRENGTH AND ADHESION

### STRENGTH AND GUARANTEED ADHESION

Builder gel combined with special strengthened fibers. Great for beginners to create nails, what does not come off or break. Ideal for shorter nails, as you cannot pinch this product.

Advantages:

- Remarkable strength, durability
- Perfect adhesion
- Water-clear color, with a slight sapphire-purple hue
- Non-yellowing
- Single-phased, acid free

Cure time: 3 mins in UV lamp, DOES NOT CURE in LED-ben