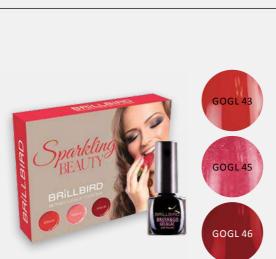

## SPARKLING BEAUTY BRUSH&GO GEL&LAC KIT LOVELY SPARKLING ON NAILS

The supersoft, sparkling glitters make these three chic shades very special. Three clients' favorite, dazzling shades in one kit: glittery-red, sour cherry and peach pink. Favorites of glitter lovers and feminine women in every season.