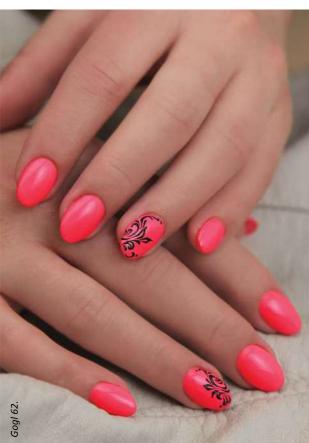

### GO 68 baby pink

GO 69

aubergine

### 4x4 ml

GOGL 72 hibiscus

### NEW BRUSH&GO GEL&LAC COLORS

### GOGL 73 wild lilac

GOGL 74 neon pink The trend colors of the year arrived in the salons. Your clients can choose between the Hibiscus, the wild lilac or even the trend color of the year, Greenery. For glamour lovers you can use the niche Brillant Brush & Go Gel & Lac colors.