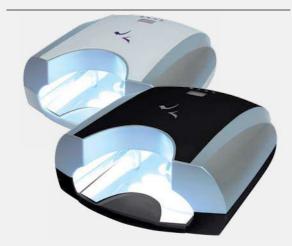

### NEW MAGNIFYING LED LAMP

Triple zoom

liaht weiaht

strong LED

light

Touch-sensitive

briahtness

control

adjustable: 3 points