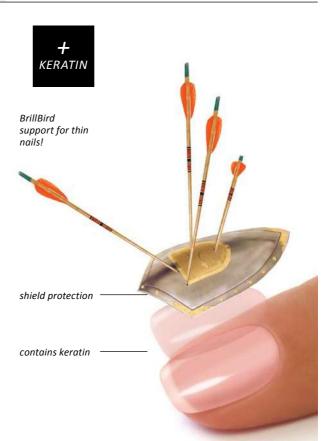

## HARD&GO GEL&LAC SHIELD PROTECTION FOR NATURAL NAILS

#### NO CLEANSING NATUAL NAIL STRENGTHENING GEL

- Protects, keeps the natural nails shiny and flexible for 2 weeks

- Contains keratin, which is the main component of the nail, and it makes it stronger

 Kíméletes, csak finommattítani kell a körmöt

- Can be removed easily, in 15 mins
- One layer is enough, no cleansing

- Apply and cure (it cures even for sunlight) and you can go!

- Perfect for man manicure
- Dense consistency

Cure time: UV lámpában 2 perc LED lámpában 30mp