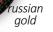

### NEW CHROME POWDER COLORS

3 mirror silver

a

antique

dark

12

indigo

3 new breathtaking Chrome pigment powders. The season's most fashionable effect!

### USAGE:

- cure the cleansing free base, for example: Brush&Go gel
  - push the chrome pigment powder into the cured gel with a sponge applicator, then massage the powder into the surface
  - cover it with Hypnotic Top

- 3 - mirror silver, 9 - antique dark - 12 - indigo