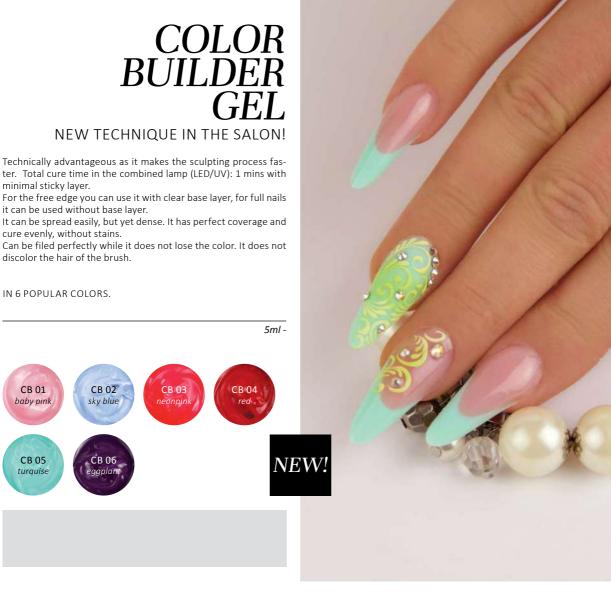

### NEW COLOR BUILDER GELS

New Color Builder Gel 1, 2, 3 and 6.

### NEW, FASTER SCULPTING TECHNIQUE IN THE SALON!

Technically advantageous as it makes the sculpting process faster. Total cure time in the combined lamp (LED/UV): 1 mins with minimal sticky layer.

For the free edge you can use it with clear base layer, for full nails it can be used without base layer.

It can be spread easily, but yet dense. It has perfect coverage and cure evenly, without stains.

Can be filed perfectly while it does not lose the color. It does not discolor the hair of the brush.

IN 6 POPULAR COLORS.