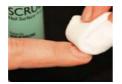

## SCRUB JUST SCRUB&GO!

**REVOLUTION IN PREPARATION ON NATURAL NAILS!** 

The SCRUB is a substitution for preparation liquids and buffers before the use of Gel&Lac, Brush&Go Gel&Lac and nail polish

## SUPER ECONOMICAL!

One lint free pad soaked with SCRUB is enough for 5 nails. You don't have no more thing to do, just apply the color!!

100pcs-

This has been developed for acrylic, Mani Gel and soak off Mani Gel & Lac. It is very effective because the cotton lining stuck onto the aluminium lies precisely, so the nails are continuously in contact with the Acrylic Remover solvent liquid.