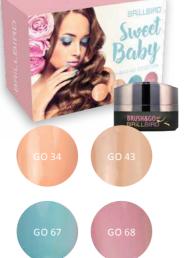

### NEW SWEET BABY BRUSH&-GO COLOR GEL KIT

Moderate Nude colors, baby pink and baby blue colors in selection. Ideal for soft color lovers.

4x4,5 ml

CB 1 baby pink

CB 2 skv blue

neonpin

### SWEET BABY BRUSH&GO COLOR GEL KIT

Moderate Nude colors, baby pink and baby blue colors in selection. Ideal for soft color lovers.

4x4,5 ml