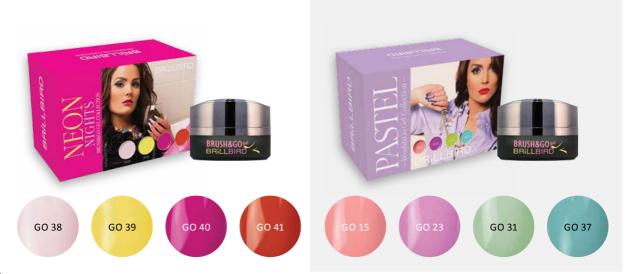

## NEON NIGHTS BRUSH&GO COLOR GIL KIT

The newest BrillBird kit with extremely vivid colors! Pinkishlatte, vanilla-yellow, bright red and hot pink!

PASTEL NEON BRUSH&GO COLOR GEL KIT

Super cool selection of the trendiest NEON PASTEL colors! Areal funky feeling. Your clients feel pretty and they cheer up just by looking at their beautiful nails.

4x4,5 ml

## PASTEL BRUSH&GO COLOR GEL KIT

We collected you the popular pastel Brush&Go gels in a kit. Trendy peach, pink, lilac, apple green and turquoise colors!

4x4,5 ml

4x4,5 ml