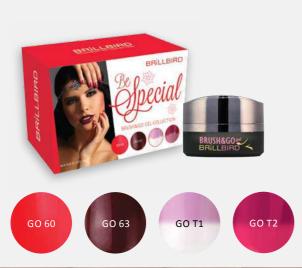

## BE SPECIAL BRUSH&GO CO LOR GEL KITS

A Be Special kit 4 brilliant colors to feel special! Try also the Thermo breathtaking colors!

4x4,5 ml