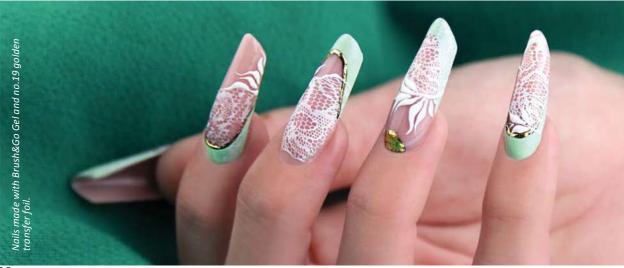

## TRANSFER FOIL

## BRILLBIRD

## TRANSFER FOIL

FOLLOW THE NEWEST TRENDS WITH BRILLBIRD!

Decorate the nails of your guests with transfer foil which gives metallic, hologramic effect and helps you to create unique surfaces. Apply on the whole nail or at the free edge part or anyway you want it.

Due to the enhancements the BB transfer foils can be used easier and faster and can be used easier to create patterns or cover the whole surface.