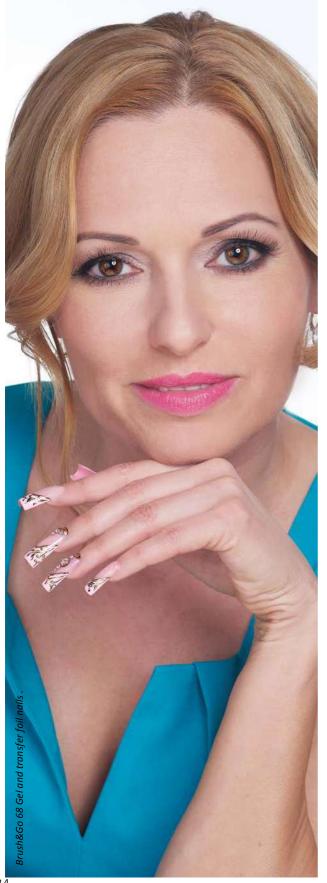

ION









ension with Cover Builder Color Builder gel, file it into gel, then file the smile line. shape after cleansing



4.Create the nail bed ext- 5. Fill the free edge with

shape, to the prepared it after a short cure time. nail plate.

1. Apply the form accor- 2. Create the base layer 3. Cure the nail with the C ding to the desired nail with Iron gel, then pinch curve holder.



4. Sculpt the whole nail with the Color Builder gel in one step, then file the nail after curing.

FULL COLOR BUILDER TECHNIKA



1. Apply the nail form according to the chosen shape to the prepared nail plate.



2.Create a thin base layer at the free edge, then after a quick curing, pinch the nail with the C curve bending tweezers.



3.Cure the nail together with the C curve holder.

### BRUSH&GO GEL



### BRUSH&GO GEL

### COLOR GELS

PERFECT CHOICE FOR GEL DECORATION CLEANSING FREE



### THE BRUSH&GO GELS DUE TO THEIR ULTRA-HIGH PIGMENT CONTENT COVER PERFECTLY IN ONE LAYER, MAND CURE SHINY, SO THERE IS NO NEED FOR CLEANSING AND SHINE GEL!

CR EATE AMAZING NAILS FOR YOUR CLIENTS, WITH 2/3 LESS TIME AND MATERIAL USAGE! CHOOSE THE BRUSH&GO FAM ILY OF BRILLBIRD!!

We can replace the 2 layers of color gels, plus the top shine with one layer of Brush&Go gel.We do not have to cure the nails layer by layer, and cleanse them at the end of the process. We can suggest our Brush&Go color gels not only for creating a colorful free edge and complete coverage, but they are also perfect for gel decorations! BRILLBIRD BRUSH&GO GEL GO 1 GO 2 GO 3 GO 4 GO 5 GO 7 GO 8 GO 9 GO 11 GO 10 GO 12 G**O** 13 G