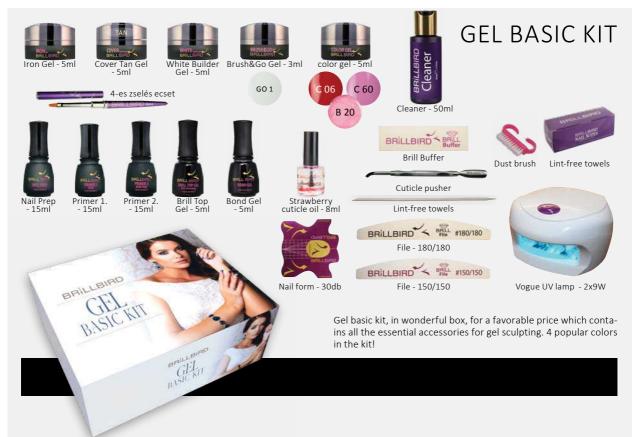

### **BRILLBIRD** GELS

5ml –

15ml -

50ml –

### BUILDER GEL KITS - TEST KITS

TEST THE GREAT NESS FO R A BETT ER PRICE

Brillbird is highly successful both at national and prestigious international championships. We could celebrate our educators on the podium at the London Nailympics, European championships, International championships, Hungarian championships! They reached these successes with Brillbird products! We created two builder gel kits for you, who are just getting to know our high quality products and tools.

### SAPPHIRE GEL TEST KIT ST RONG ADHESION TUNED FO R SALON LENGTH!

We recommend our test kit even for beginner nail technicians, who can easily create no-breaking nails –due to the special lint strengthening. With the help of Cover Tan, which is our most popular nail bed extension gel, an outgrowing-free smile line can be created. And with the maximum pigmented White Gel builder gel, a uniquely contoured smile line can be made for the clients.

Content: Sapphire Gel 3ml, cover Pink Gel -Tan 3ml, white Builder Gel 3ml, Brill Top Gel 5ml, BB long nail form samples and lint-free pad samples

### IRON GEL TEST KIT COMPETITION LEVEL IN YOUR SALON!

We recommend our Iron gel kit to the nail technicians who adore the extreme nail shapes and the incredible formability and flexibility are very important to them, such as the super white French edge. The most popular nail bed extension gel, the Cover Tan also in the kit for a regrowth-free smile line.

 $W\bar{e}$  added the Lux White gel, our newest white builder gels. This gel is also highly pigmented and perfect for the salon work, and it can be the key of success on competitions as well.

Content:

Iron Gel 3ml, cover Pink Gel - Tan 3ml, Lux white Gel 3ml, Brill Top Gel 5ml, cleaner 50ml,

BB long nail form samples and lint-free pad samples.

### BUILDER GELS KIT