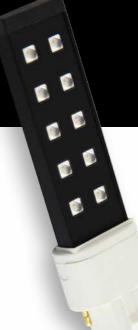

### NEW MAGNIFYING LED LAMP

Triple zoom

liaht weiaht

strong LED

light

Touch-sensitive

briahtness

control

adjustable: 3 points