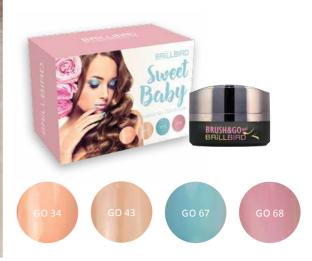

### NEW SWEET BABY BRUSH&-GO COLOR GEL KIT

Moderate Nude colors, baby pink and baby blue colors in selection. Ideal for soft color lovers.

4x4,5 ml

CB 1 baby pink

CB 2 skv blue

neonpin

### SWEET BABY BRUSH&GO COLOR GEL KIT

Moderate Nude colors, baby pink and baby blue colors in selection. Ideal for soft color lovers.

4x4,5 ml