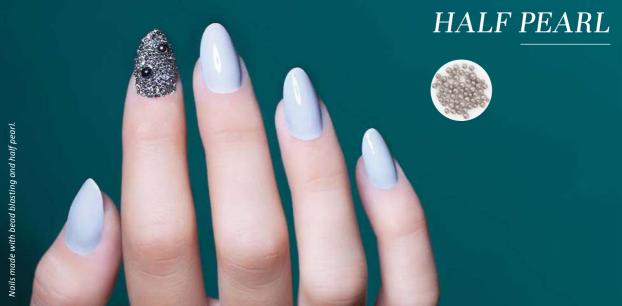

pearl / siren effect

Surprise your guests with pearl effect nails! The newest member of the magic product family: the new mermaid effect powders.

Available in 7 colours. Silky touch, soft sparkling powder. You can use them on the cleansing products – gels or gel polishes. Use them on the whole nail surface, free edge, or only for nail art.



BB TIP: You can use it for sugar effect. Sprinkle it in fixation-free material, then cure it!



## GLASS EFFECT FORM PATTERNED TEMPLATE

3 PATTERNS: HEART, CIRCLE, SPIRAL

A unique nail design for the extravagant clients! Prepare glass-like, patterned nails from gel or acrylic powder and charme your clients. The box contains 10 templates.

## **CRACKED SHELL**







### BEAD BLASTING

Mini beads in very strong colors, what we are waiting for!





### BRİLLBIRD













# CRYSTAL PIXIE

The kit contains: 5 gramm Crystal Pixie stones in transparent jar, 30 pcs Swarovski flat backside stone, funnel for charging back the surplus, user's guide.

### **GLASS FOIL**

Spectacular, fast and practical method of decoration Glass Foil. Recommanded for making a striking and unique nails.





### NAIL ART

# NAIL ART DOTS

Spice up your client's nails up with colored dots, available in five different shades! It's a perfect combination with elegant and playful painted patterns as they look good in the dark and bright colors!

WAY OF USAGE:

- the NailArt Dots round decoration forms require sticky surfaces for massive grip
- it can be built in artifical nails and gel polish, too
- after curing need to cover it

13

holo

14

holo

15