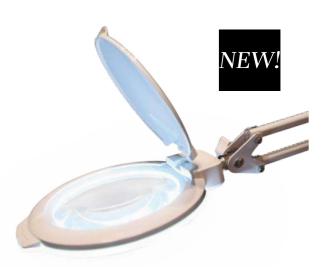

### NEW MAGNIFYING LED LAMP

Triple zoom

liaht weiaht

strong LED

light

Touch-sensitive

briahtness

control

adjustable: 3 points