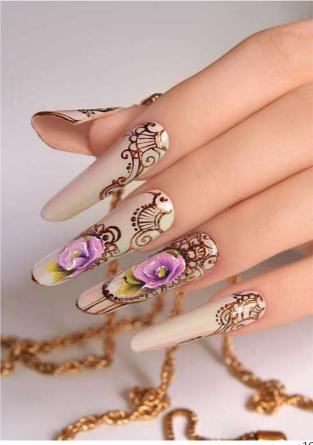

### NEW COLOR POWDER

The trend colors of 2017 according to the world's most popular trends. Very good quality powders with intense color, spotless opacity which are ideal for three-dimensional decorations.

10ml -

C 84 rose pink

6

vellow

7

8

blue

C 83

lime

C 81

mentha

C 82 Immer orange

> NEW DESIGNER GEL NAIL ART COLORS