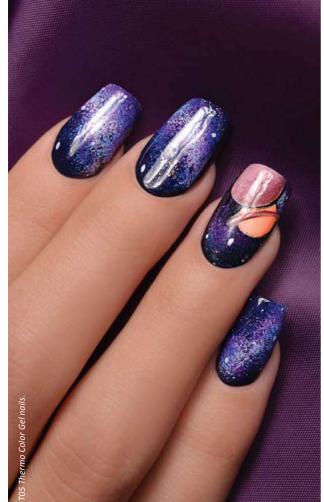

# THERMO COLOR GEL

These color gels show spectacular color change effect of temperature change.They change in 31°C degrees, so if the edge can cool down under this, theircolor can change.

5ml –