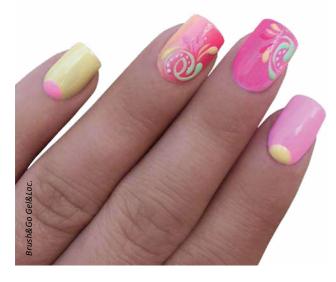

### NEW BRUSH&GO COLOR GELS

The season's most vibrant colors displayed in Brush & Go color gels. For the entire nail surface, it's super trendy for the French manicure, but even more noticeable when you vary more trend colors!

> Limited edition: 3ml -4,5ml -

GO 70 turquoise

GO 71 carnation

GO 72 neon chic

GO 73 vivid orchid

GO 74 orange lily