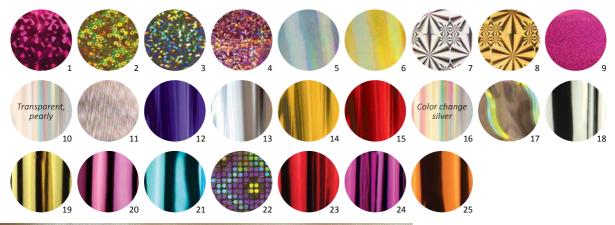

## TRANSFER FOIL

## BRILLBIRD

## TRANSFER FOIL

FOLLOW THE NEWEST TRENDS WITH BRILLBIRD!

Decorate the nails of your guests with transfer foil which gives metallic, hologramic effect and helps you to create unique surfaces. Apply on the whole nail or at the free edge part or anyway you want it.

Due to the enhancements the BB transfer foils can be used easier and faster and can be used easier to create patterns or cover the whole surface.