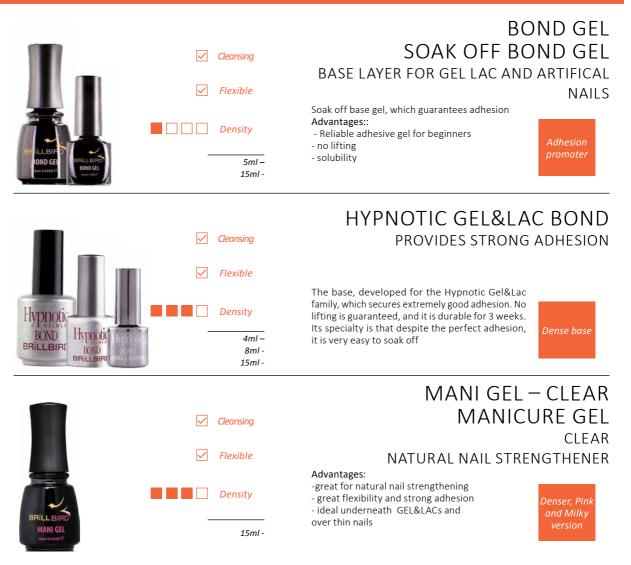

### BOND GEL

ADHESIVE GEL

15ml -

### HYPNOTIC GEL&LAC BOND

### UNIVERSAL BASE IS THE SECRET OF THE ADHESION!

The BB Bond gel is a top development that is extremely adhesive, even in case of problematic nails. It can be used as totally reliable base layer for both the builder gels by BrillBird and GEL & LAC products.

### Advantages:

- Reliable adhesive gel for both problematic clients and beginner technicians

- It provides a non-sliding base for French manicure refill, what makes the smile line sharper

- Soak off product, while keeping its adhesion, you can use under GEL & LAC base  $% \left( \mathcal{L}_{n}^{2}\right) =\left( \mathcal{L}_{n}^{2}\right) \left( \mathcal{L}_{n}^{2}\right$ 

Cure time: 2mins in UV lamp, 1 mins in LED lamp

5ml – 15ml –

### USE FOR NAIL SCULPTING TOO!

A Hypnotic Gel&Lac Bond Gel it can be perfectly used even under builder gels.

The base, developed for the Hypnotic Gel&Lac family, which secures extremely good adhesion. No lifting is guaranteed, and it is durable for 3 weeks.

Its specialty is that despite the perfect adhesion, it is very easy to soak off.

Cure time: 2mins in UV lamp, 1 mins in LED lamp

4ml – 8ml – 15ml –

## MANI GEL CLEAR MANICURE GEL

15ml -

CLEAR

BRILL BIE

MANI GEL

## CLEAR NATURAL NAIL STRENGTHENER

Easy to soak off lexible manicure gel. Cleansing needed.

Advantages:

Advantages:

LED lamp

- gives high shine to the nails

- great for natural nail strengthening
- flexibility, great adhesion

- ideal underneath GEL&LACs and over thin nails

Cure time: 3 mins in UV lamp , 1-2 mins in LED lamp

PINK