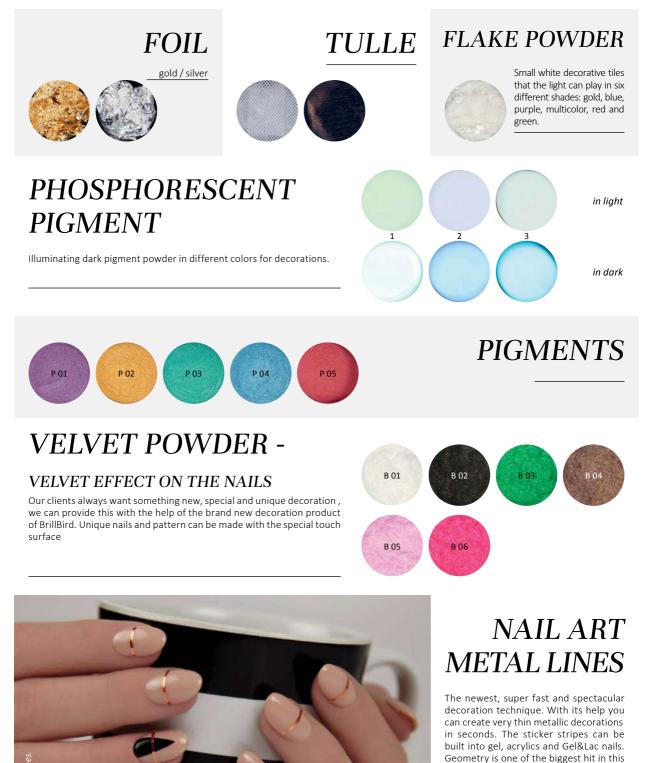

### NEW COLOR POWDER

The trend colors of 2017 according to the world's most popular trends. Very good quality powders with intense color, spotless opacity which are ideal for three-dimensional decorations.

10ml -

C 84 rose pink

6

vellow

7

8

blue

C 83

lime

C 81

mentha

C 82 Immer orange

> NEW DESIGNER GEL NAIL ART COLORS

## NEW BRILLBIRD COLOR POWDERS

The trend colors of 2017 according to the world's most popular trends. Very good quality with intense color, spotless opacity which are ideal for three-dimensional decorations.

10ml -

## BRILLBIRD 3D PAINT COLOR POWDERS

Grinded multiple times by a special method, increased pigment content. Due to that, you can create patterns in 3D and 2D. It covers perfectly even in a very thin layer. It is a unique feeling, how easy to work with it.

## 10ml -

BB TIP: The BB 3D Paint color powder is ideal for beginners as it cures slower and easy to form.