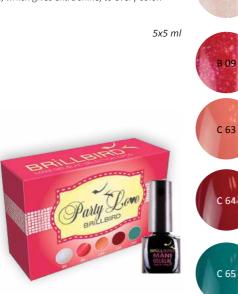

## PARTY LOVE GEL&LAC KIT

In the Party Love kit you can find the trend colors of the spring-summer season: peach, coral red, emerald and a really hot red, plus a sparkling Gel Lac, which gives extra shine, to every color.

B 06