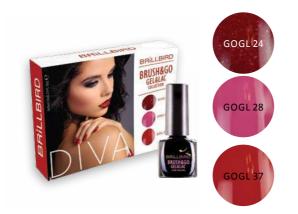

## DIVA COLOR GEL KIT – CREATES FASHION

We collected the client-favorite red and pink shades in a kit. You will find a vivid red, pink, claret and a unique pink gek in the kit. Surely you can use all these colors!

#### DIVA BRUSH&GO GEL&LAC KIT EXTREMELY HOT

**EXTREMELY HOT** The extremely hot and vivid colors of the Brush&Go Gel&Lac DIVA kit

is the best choice of confident women. The hot red looks amazing on short and long nails too. The glittery ruby-reddish has a classic elegancy, while the romantic purple, floral shade moderately emphasizes the womanhood. Choose the Brush&Go Gel&Lac DIVA colors if you want to conquer! Highlight your femininity and confidence with your nails!

3x5 ml