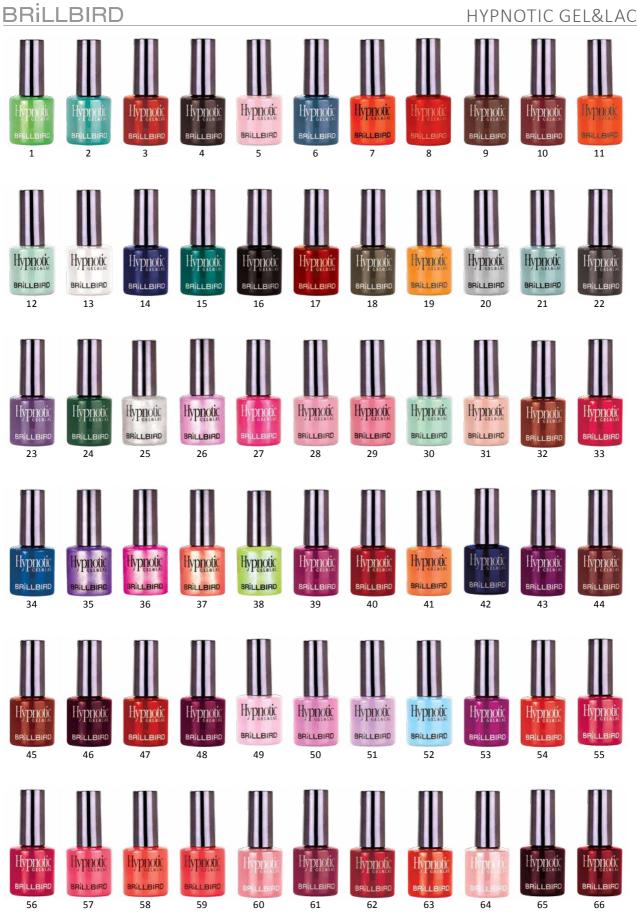

### NEW HYPNOTIC GEL&LAC COLORS

**70** candy pink

71 electric green

72

rose

73

apple green

74

perfect bordeaux

BRILLBIRD

The charming generation of Gel&Lacs in same colored bottles!

- durable base (Hypnotic Gel&Lac Bond)
- wear-proof, no yellowing formula
- perfect application without stripes
- even easier solubility, so it protects the nails more
- perfectly pigmented colors

### THE BRIGHTEST DEVELOPMENT IN THE HISTORY OF GEL&LAC

75 spring crocus

BIRD bodacious

**77** glam orange

LEIRO

**78** glam pink

### NEW HYPNOTIC GEL&LAC TREND COLORS

Deliciously romantic and glittering neon colors which are the determining shades of 2017 in which everyone can find their style!

> 4ml -8ml -

BRILLBIRD