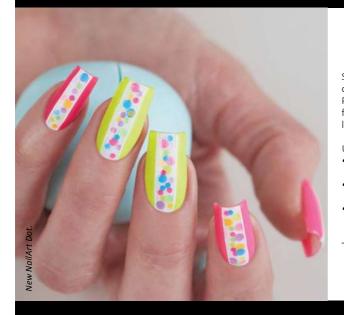

### USAGE:

- the NailArt Dots require sticky surfaces for massive grip
- can be used at artifical nails and gel lac
- requires a cover layer after curing

NEW MAGIC POWDER

### NEW PINK MAGIC POWDER

Suprise your clients with genuine pearl effect! The Magic product line has expanded with a new member which is very silky, delicately shimmering powder which can be applied any type of cleansing colors – either gel or any kind of Gel&Lac. Applicable on entire nail surface, free edge, but just as a decoration.