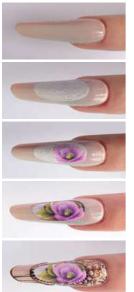

## TRANSFER FOIL

1. With GO 6 pink and the new GO 52 mint greem Brush&Go gel prepare a gradiation to the whole surface of the nail.

2. With Go 1 Brush&Go gel prepare the middle frame.

3. Paint the one move pattern with acrylic paint.

4. With the help of acrylic paint form the petals.

5. With the help of transfer foil gel draw the desired pattern. Push the transfer foil on the pattern and pull it off.

6. Put Brill Top Gel cleansing free shine on the top and cure in lamp.