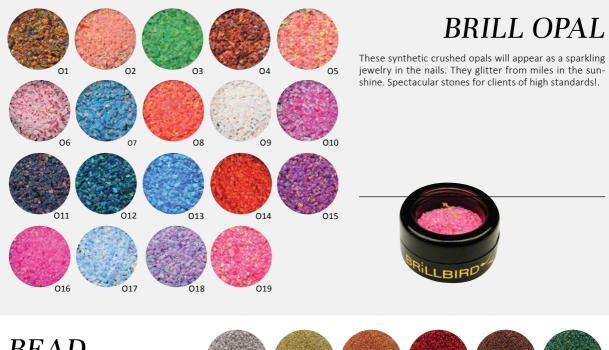

# CRYSTAL PIXIE

The kit contains: 5 gramm Crystal Pixie stones in transparent jar, 30 pcs Swarovski flat backside stone, funnel for charging back the surplus, user's guide.