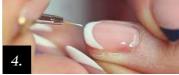

### **NEW HYPNOTIC FRENCH MANICURE** Easy and fast

- Prepare the nail plate with Scrub, then apply Primer 2 (Acid Free Primer) to the edges
- 2. Apply Hypnotic Bond in one thin layer, then cure the nails in the lamp
- Apply two thin layers of the new 67
   French color. Cure the nails between the layers
- Create the French smile line with the brush 0 and Hypnotic 13 white color, then cure the nails
- Finish the gel polishing with Hypnotic Top, then cleanse the nails after curing

Perfect French gel polishing with the new Hypnotic French Pink. You can also find the slightly transparent pink Hypnotic in a kit.