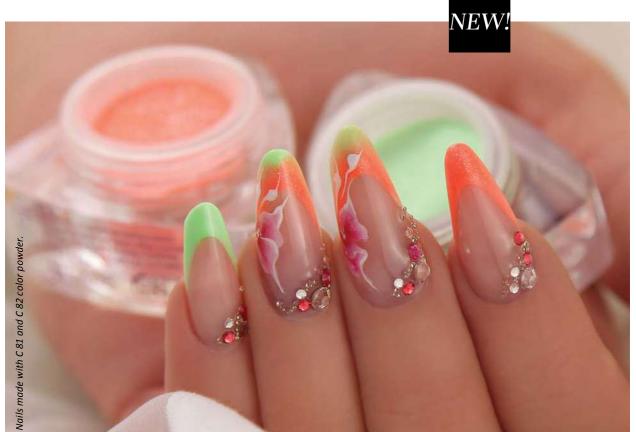

mover into the thimble, the solvent contacts the nail better. Easy to use. Pay attention: when the thimble is not full, the client should keep her finger in a position, when the nail is in direct contact with the remover liquid.



1 pc -10 pcs -

## SOAK OFF FOLIA - LEOLDÓ FÓLIA

Developed for the removal of acrylics, Mani Gel and Gel&Lac. Very effective. The cotton pad inside the aluminum foil can totally cover the nail and have a direct contact with the Acryl Remover. Economical, because we need to add the remover liquid on the pad.

100 pcs / box



## COLOR POWDERS



## NEW BRILLBIRD COLOR POWDERS

The trend colors of 2017 according to the world's most popular trends. Very good quality with intense color, spotless opacity which are ideal for three-dimensional decorations.



10ml -





## BRILLBIRD 3D PAINT COLOR POWDERS

Grinded multiple times by a special method, increased pigment content. Due to that, you can create patterns in 3D and 2D. It covers perfectly even in a very thin layer. It is a unique feeling, how easy to work with it.

## 10ml -

BB TIP: The BB 3D Paint color powder is ideal for beginners as it cures slower and easy to form.

## BRILLBIRD DIAMOND COLOR POROK

Sparkling elegant powders with blinding diamond shine and immaculate coverage.







## THERMO COLOR COLOR POWDER

Powders that change color at 31°C. The color of the free edge changes, but for example at hand washing the whole nail will change.



10ml -

## BB FROSTY NEON POWDER

The union of frosty sparkling and intensively vibrant neon pigments.



## MAGIC ACRYLIC POWDER

Charming elegan