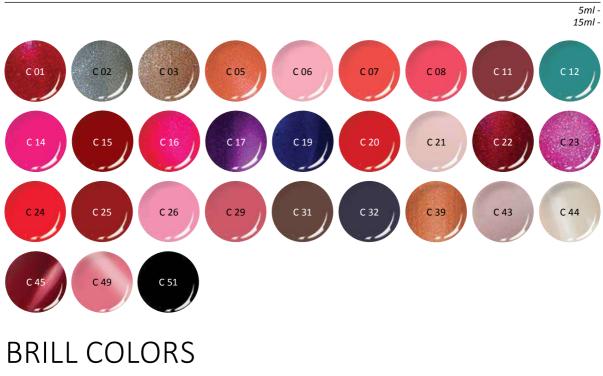

-Art - the name which changes

the aquarelle technique. Totally new combination with higher pigment content

and intense aquarell colors for the fans of

## AQUA-ART AQUARELL NEW DIMENSIONS IN PAINTING

nail art. You can create the finest shades or color gradients due to the light-resistant micro pigments in the paint, this is how your work will be unique and artistic. A 4 A 5 A 6 A 1 A 2 A 3 Feel the difference. A 8 A 9 A 10 A 11 A 12 5ml -A 13 A 14 A 15 A 16 A 18

8ml -

## AQUARELL HAS NEVER BEEN SO BRIGHT!





## NATURAL NAIL CARE



## BRILLBIRD NAIL POLISHES

## BRILLBIRD

- 5ml - 15ml

## C 20 Nail polish.

## BRILLBIRD NAIL POLISHES

## DECOR NAIL POLISHES

High quality, durable polishes in magnificent, trendy colors. The handy cap and fine, thick brush help to polish precisely.



Magnificent, special sparkling.



ART LACQUER

ART LACQUER BLACK- WHITE NEEDLE BRUSH NAIL POLISH

The BrillBird nail polishes with extremely high pigmentation

or draw the smile line with this super precise brush.

BRILLBIRD

ART

WHITE

are available in needle brush version. You can create any nail art

## MIRACLE NAIL POLISH

The 4 new colors of the BB Miracle nail polish family has a brand new color changing effect: they have different colors from different angles. A bottle of magic in Brillbird quality.



## 

## COAT THINNER

You can dilute your too dense nail polishes again and keep on using them.

50ml -

5ml -



BLACK

## NAIL POLISH REMOVER

Enchantingly feminine scent: lily of the valley! As it contains nourishing glycerol and vitamin B5. It will be the favorite of nail salo