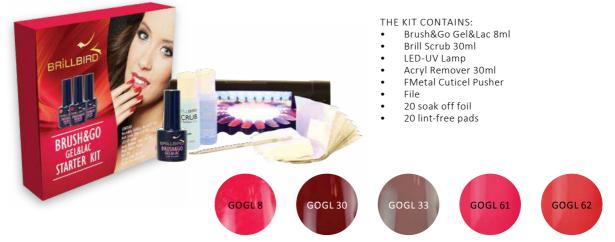

## HYPNOTIC GEL&LAC STARTER KIT

You can try the special base, top and the favorite red color of the clients (17)- of the Hypnotic Gel&Lac family- in this this practical kit. The kit contains:Hypnotic Gel&Lac Bond, Hypnotic Gel&Lac Top, Hypnotic Gel&Lac color nr.17.

3x8ml