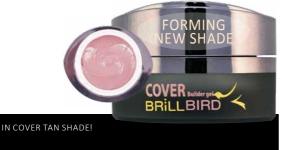

### FORMING COVER BUILDER GEL

DENSE, EASY TO FO RM NAIL BED EXTENSION GEL DENSE, EASY

Creamy, natural color gel for nail bed extension or to cover the whole nail surface.

New generation, dense nail bed extension gel. Easy to form, just like the Iron gel. Easy to create the perfect smile line. Extraordinary coverage and ideal density.

Cure time: 3 mins in UV lamp, 2 - 3mins in LED lamp.

Forming cover new shade Step by step : Facebook/BrillBird Hungary