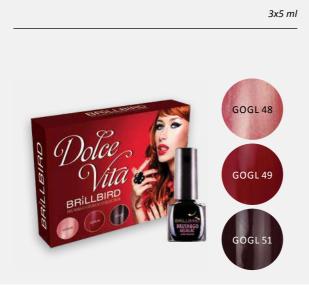

## DOLCE VITA BRUSH&GO GEL&LAC KIT

Dolce Vita with BrillBird: choose the Barbie pink, sour cherry syrup, Indian cherry Brush&Go Gel&Lac colors. With these cleansing free colors, you can get shiny nails in 20 mins, with full coverage.