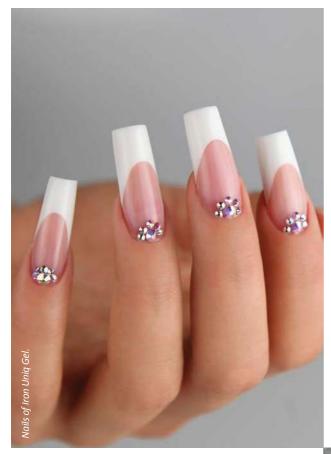

### IRON UNIQUE, HIGH QUALITY GEL

### IRON GEL QUANTITY - UNIQUE DENSITY

New generation of gel, because of its thickness and strength it is especially suitable for creating long and thin nails. Thicker than the iron gel that cures with a little more heat spike.

### Advantages:

- super resistant
- does not flow, not even in hot weather
- easy to pinch, suitable for competitions
- color highlighter, whiter free edge
- single phased, acid free

Cure time: 3 mins in UV lamp, 2 mins in LED lamp.