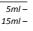

### WHITE BUILDER GEL

FOR THE PERFECT SMILE LINE

MAXIMUM COVERAGE FOR THE PER-FECT SMILE LINE

What makes this white builder gel unique besides the ideal density and shadow free texture is the maximum amount of pigment content.

Advantages:

- total whiteness
- ideal density for a sharp smile-line
- a texture providing shadow and patch free work
- suitable for competitions too

Cure time: 3 mins in UV lamp, 2 mins in LED lamp