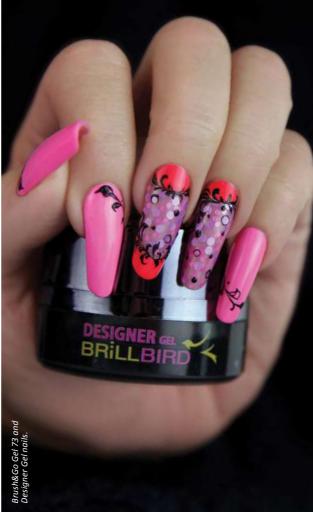

ors, since they wear our brand name and slogan that advertises

5ml –



## COLOR GEL

## BRILLBIRD



# THERMO COLOR GEL

These color gels show spectacular color change effect of temperature change.They change in 31°C degrees, so if the edge can cool down under this, theircolor can change.

5ml –





## **BB PAINT GELS**





PAINT

GE

## COLOR GELS

## DESIGNER GEL NAIL ART GEL



#### THE MOTIONLESS PAINT GEL

Incredibly high pigmentation, dense, cleansing free paint gel. It covers in a very thin layer too. You can work with it for (almost) an unlimited time, doesn't flow, doesn't move. Vivid, powerful colors even for contouring or One Move technique. UV / Led system. Available in 5 colors: white, black, gold, silver, champagne. Cure time: 3-4 mins in UV lamp, 1-2 mins in LED lamp





## DIAMOND GEL

Soft, elegant gels with blinding diamond shine and immaculate coverage.



## 3D FORMING GEL AND 3D GELS

## BRİLLBIRD





## **3D FORMING GEL** NAIL ART GEL

Very dense, odorless, forming decoration gel. Easy to create flower or lace patterns. It is applicable over shine gels. Flat the gel with a brush - soaked with Cleaner -, then you can create the desired pattern with a nail art needle. You have unlimited time to form. Cleansing free product. No need to seal. In 2 colors: white, black. Cure time: 2-3 mins in UV lamp, 1-2 mins in LED lamp



## ACRYLIC EFFECT WITH GEL!

3D 03

3D 7

## **3D GELS**



Extra thick, easy to use gel, developed for an impressive 3D decoration technique.





3D 5

5ml –



3D 6



3ml –

3D 8

44

## PASTEL COLOR GEL KIT-DECENT ELEGANCY

Y