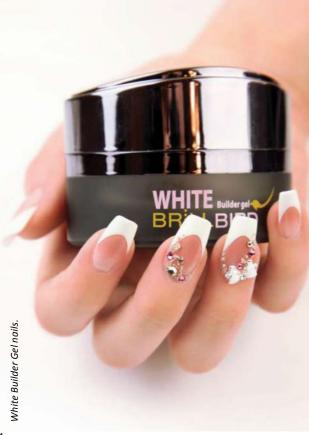

### LATTE GEL MILKY GEL

The latest fashion in Europe is the 'full French manicure'. The nails are fully covered with a semi transparent, milky white layer. BB latte Gel was made for this new trend, which, as a builder gel is perfectly suitable for sculpting a full set. It can applied as a top gel for the 'milky effect' of French manicure..