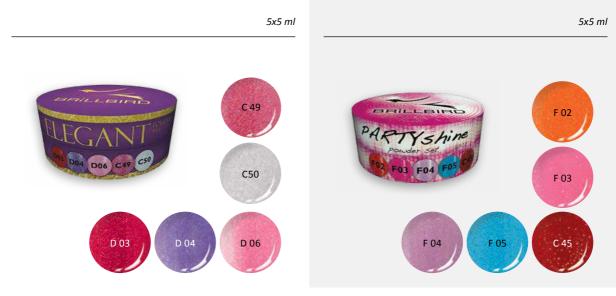

## ELEGANT ACRYL POWDER KIT -SUPERLATIVE ELEGANCE KIT

We selected the favorite sparkling, feminine color powders of the clients! Sparkling red, lilac, baby pink, pink and sparkling white color powders in one kit.

## PARTY SHINE ACRYL POWDER KIT -FLASHY GLAMOUR KIT

Unbelievably sparkling, very well covering color powders for party and festival nails. In the kit you can find the following colors: Frosty Neon - silky sparkling tangerine, pink, bluebell-purple and blue colors, and a nice terracotta color.