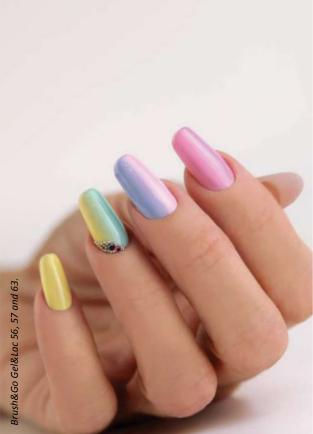

### NEW BRUSH&GO COLOR GELS

The season's most vibrant colors displayed in Brush & Go color gels. For the entire nail surface, it's super trendy for the French manicure, but even more noticeable when you vary more trend colors!

> Limited edition: 3ml -4,5ml -

GO 70 turquoise

GO 71 carnation

GO 72 neon chic

GO 73 vivid orchid

GO 74 orange lily