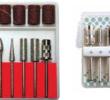

### NEW DECORATION BRUSH KIT

### NEW DECORATION BRUSH KIT

12 types of nail art brushes for different line thickness. You can find the proper synthetic brush for every gel technique. For a favorable price.

12 pcs -