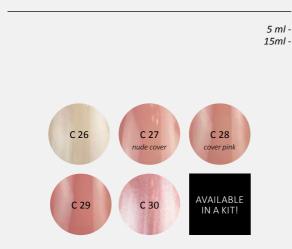

#### COVER PINK

Cover Pink: The Cover Pink Gel&Lac (C27 and C28) have medium coverage, so the regrowth contour won't be sharp.