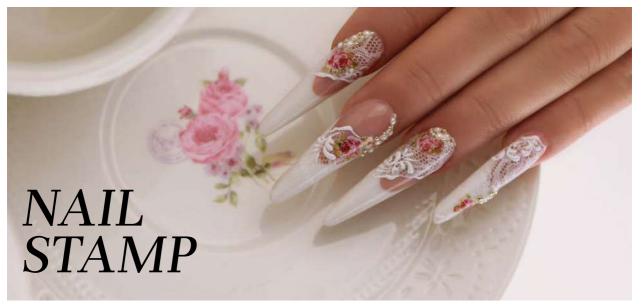

## NAIL STAMP

## BRILLBIRD

\*\*\*\*\*\*\*\*\*\*\*\*\*

## NAIL STAMP DISC

Choose a pattern from the disc, cover it with nail polish, then remove the excess. Pick up thepattern with a rolling movement, then place it on the nail. Available with unique BrillBird design too!