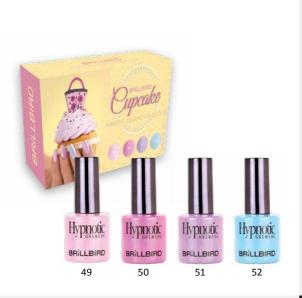

## CUPCAKE HYPNOTIC GEL&LAC KIT

Baby pink, tulip pink, purple acacia or baby blue - the sweetest colors as a Cupcake are selected into this kit. The kit contains: Hypnotic Gel&Lac 49, 50, 51, 52.