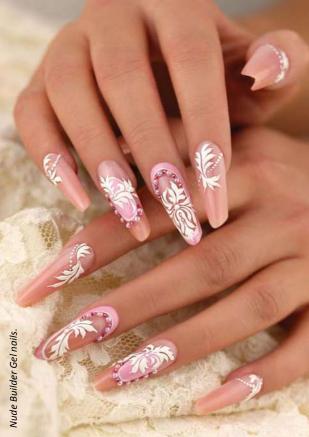

### NUDE BUILDER GEL BUILDER GEL IN SKIN COLOR

TO COVER THE WHOLE NAIL

Builder gel in skin tone to cover the whole nail. You can sculpt the "all time favorite"nude nails amazingly fast with this product. Very easy to work with, as it has perfect density, its high pigment content ensures perfect coverage.

Cure time: 3 mins in UV lamp, 2 mins in LED lamp

BB Tipp: Flexible, so it is a perfect choice, if we would like to create a graceful nail shape for our moderate clients.

5ml – 15ml –