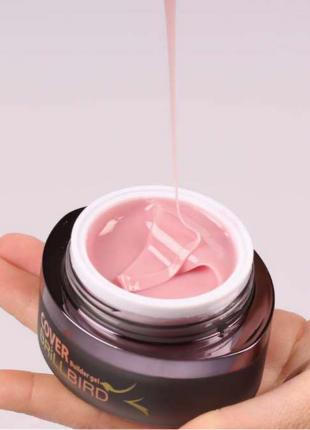

### COVER BUILDER GEL

### PERFECT FOR NAIL BED ENHANCEMENT.

Natural nail bed color, dense gel developed for refill. Covers perfectly at the zone of the smile line, meanwhile near the cuticles it is transparent. Perfect for nail bed enhancement. You can fill the regrowth area in one step, in full thickness. Ideal for refill and sculpting!

Cure time: 2-3 mins in UV lamp, 1-2 mins in LED lamp. Pinch time: 30-35 secs in UV lamp, 20-25 secs in LED lamp.

5ml – 15ml – 50ml –