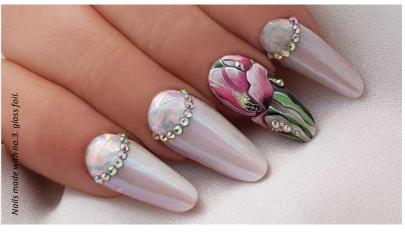

### **GLASS FOIL**

Spectacular, fast and practical method of decoration Glass Foil. Recommanded for making a striking and unique nails.