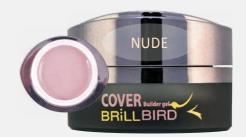

### COVER BUILDER GEL

### PERFECT FOR NAIL BED ENHANCEMENT.

Natural nail bed color, dense gel developed for refill. Covers perfectly at the zone of the smile line, meanwhile near the cuticles it is transparent. Perfect for nail bed enhancement. You can fill the regrowth area in one step, in full thickness. Ideal for refill and sculpting!

Cure time: 2-3 mins in UV lamp, 1-2 mins in LED lamp. Pinch time: 30-35 secs in UV lamp, 20-25 secs in LED lamp.

5ml – 15ml – 50ml –