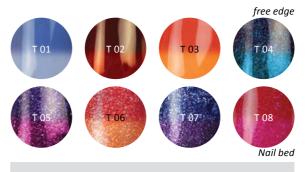

# THERMO COLOR GEL

These color gels show spectacular color change effect of temperature change.They change in 31°C degrees, so if the edge can cool down under this, theircolor can change.

5ml –