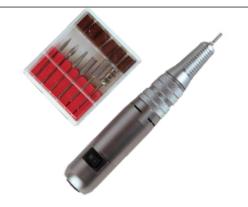

cisely in your salon. It has all the professional functions: you can adjust the speed of rotation forward and backward, foot pedal switch and you can change the bit in a second. Comes with two types of head holder.

### BRILL DRILL HIGH-TECH DRILL

TOP CLASS!

With Japanese micro engine, 4 bearings instead of 2. It turns dreams into reality with its precise engineering: vibration free, fast workflow, extraordinarily quiet. Very reliable, long life span. Comes with a foot pedal, 0-30,000 RPM.



# "PORTABLE" DRILL

EASY TO CARRY! IDEAL FOR TRAVELLING!

Many nail technicians love this smoke-metal colored PORTABLE drill. It is handy, lightweight and durable Small, but has all the necessary functions. You can change the bit with one move and there is an extra switch right next to our hand.







Rhombus engraved convex carbide bits.



### DIAMOND BITS AND RING KITS



small



big

Large conic diamond drill bit

French smile line refilling diamond bit

Small conic diamond drill bit

Cylinder diamond drill bit

### CERAMIC DRILL BITS

### CERAMIC CONE DRILL BIT

Due to the ceramic material is does not heat up. It is large and has a tapered design. The shaping and the filing before refilling is very comfy. For acrylic andd gel.



CERAMIC CYLINDER DRILL BIT Due to the ceramic material is does not heat up. Drill bit with medium size and parallel sides. For shaping and removal. Because of the rounded head its use is safe. For acrylic andd gel.



### MECHANIC MANI-CURE SET

Create perfect gel polish mancire to your clients. With this new technique, you can apply the gel polish di