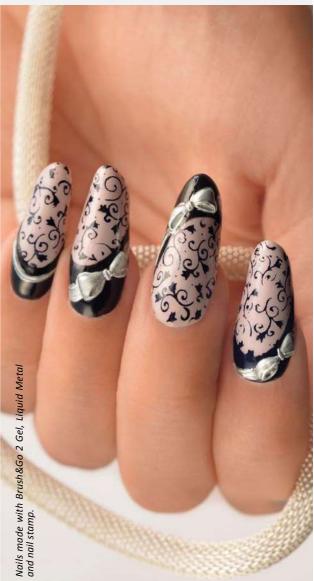

# LIQUID METAL

## LIQUID METAL EFFECT IN BRILLBIRD BOTTLES

Great coverage, mirror shine effect in liquid metal on your nails. This metal shine was impossible before! Use it on the whole surface or only for nail art. To make it long lasting, always use its own TOP. For extra resistance finish with a layer of Mani Gel&Lac