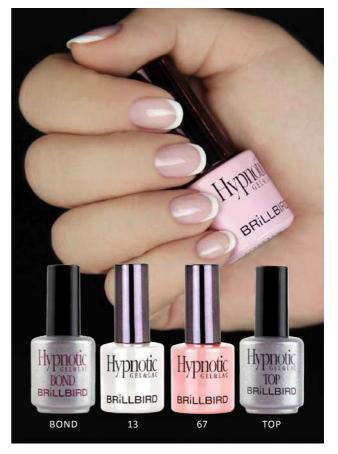

### **NEW HYPNOTIC FRENCH MANICURE** Easy and fast

- Prepare the nail plate with Scrub, then apply Primer 2 (Acid Free Primer) to the edges
- 2. Apply Hypnotic Bond in one thin layer, then cure the nails in the lamp
- Apply two thin layers of the new 67
   French color. Cure the nails between the layers
- Create the French smile line with the brush 0 and Hypnotic 13 white color, then cure the nails
- Finish the gel polishing with Hypnotic Top, then cleanse the nails after curing

Perfect French gel polishing with the new Hypnotic French Pink. You can also find the slightly transparent pink Hypnotic in a kit.

### **BRILLBIRD HYPNOTIC FRENCH KIT**

Brand new Hypnotic French Manicure kit!

The kit contains: Hypnotic Bond 8 ml, Hypnotic White (#13) 8ml, Hypnotic Transparent Pink (#67) 8ml, Hypnotic Top 8 ml

4x8 ml