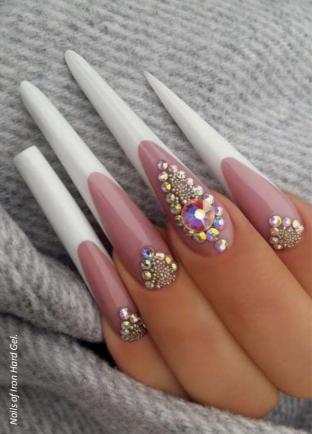

### IRON GEL TEST KIT COMPETITION LEVEL IN YOUR SALON!

We recommend our Iron gel kit to the nail technicians who adore the extreme nail shapes and the incredible formability and flexibility are very important to them, such as the super white French edge. The most popular nail bed extension gel, the Cover Tan also in the kit for a regrowth-free smile line.

 $W\bar{e}$  added the Lux White gel, our newest white builder gels. This gel is also highly pigmented and perfect for the salon work, and it can be the key of success on competitions as well.

Content:

Iron Gel 3ml, cover Pink Gel - Tan 3ml, Lux white Gel 3ml, Brill Top Gel 5ml, cleaner 50ml,

BB long nail form samples and lint-free pad samples.