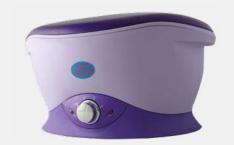

## **P-SHINE KIT**

Professional kit for Japanese manicure. The kit contains:

cream, powder, 3 pcs files, 2 pcs buckskin buffer, buffer towel, spoon.

Recommended application: 2-3 times/ month. Enogh for 200 nail care process. The cream helps the agent to get into the nails. The powder encapsulates the agents, and protects the nail plate.

## JAPANESE MANICURE PASTA

## **APANESE MANICURE**

POWDFR

**BUCKSKIN BUFFER IN** 2 COLORS

P-SHINE HOME KIT Compact kit for freshening the gloss of the Japanese manicure at home .