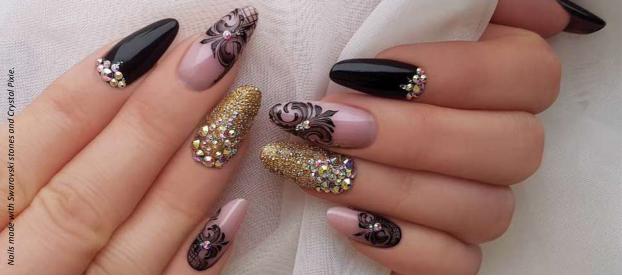

# CRYSTAL PIXIE

The kit contains: 5 gramm Crystal Pixie stones in transparent jar, 30 pcs Swarovski flat backside stone, funnel for charging back the surplus, user's guide.