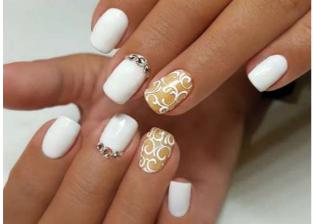

enough for 5 nails. You don't have no more thing to do, just apply the color!!





100pcs-

This has been developed for acrylic, Mani Gel and soak off Mani Gel & Lac. It is very effective because the cotton lining stuck onto the aluminium lies precisely, so the nails are continuously in contact with the Acrylic Remover solvent liquid.

## ACRYL REMOVER GENTLE REMOVER

This effective remover liquid also contains moisturizing Lanolin in order to prevent dry and whitened skin while dissolving..



REMOVER It soaks the Gel&Lac, acrylic and nail polish. It will be the favorite of the clients, as it has a nice lilac scent, and nourishing glycerol and Vitamin B5 content Intense lilac scent!

BIRD

Nail Surface Prep

AXIMUM

18ml e - 4 fl Oz







74

## BRILLBIRD GEL&LAC FAMILY BASE GEL&LAC





BRILLBIRD



## BRILLBIRD GEL&LAC FAMILY TOP GEL&LAC FAMILY



# ACRYLIC POWDERS



## CLEAR POWDER



This clear, transparent color is an essential material for nice, clean work. It has a silky, creamy texture that has been grinded many times – easy to form for a long time. Medium cure time.

Advantages:

- very easy to work with
- good adhesion and smooth spreading
- flexible, does not break easily
- does not crystallize, not even in cold

PINK POWDER



Slightly covering pretty pink powder. Suitable for making the regrowth invisible (color blend) underneath/above Cover Pink. Also recommended for competitions. Silky, creamy texture that has been grinded multiple times.

Advantages:

- ideal color above Cover
- covers smaller nail problems
- good adhesion and smooth spreading
- flexible