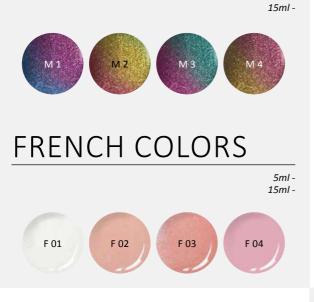

### GO 68 baby pink

GO 69

aubergine

### NEW BRUSH&GO COLOR GELS

The season's most vibrant colors displayed in Brush & Go color gels. For the entire nail surface, it's super trendy for the French manicure, but even more noticeable when you vary more trend colors!

> Limited edition: 3ml -4,5ml -

GO 70 turquoise

GO 71 carnation

GO 72 neon chic

GO 73 vivid orchid

GO 74 orange lily

### NEW HYPNOTIC GEL&LAC COLORS

**70** candy pink

71 electric green

72

rose

73

apple green

74

perfect bordeaux

BRILLBIRD

The charming generation of Gel&Lacs in same colored bottles!

- durable base (Hypnotic Gel&Lac Bond)
- wear-proof, no yellowing formula
- perfect application without stripes
- even easier solubility, so it protects the nails more
- perfectly pigmented colors

### THE BRIGHTEST DEVELOPMENT IN THE HISTORY OF GEL&LAC

75 spring crocus

BIRD bodacious

**77** glam orange

LEIRO

**78** glam pink

### NEW HYPNOTIC GEL&LAC TREND COLORS

Deliciously romantic and glittering neon colors which are the determining shades of 2017 in which everyone can find their style!

> 4ml -8ml -

BRILLBIRD