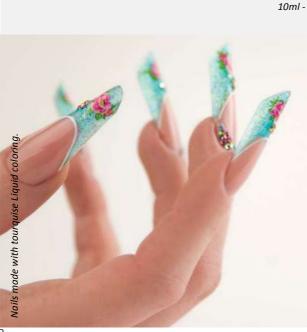

## COLORS FOR DECORATION -LIQUID COLORING

M 01

M 02

We only need a few drops of these intensive coloring products to achieve glassy effect. Available in four colors: Black, Violet, Turquoise and Red.

5x5 ml