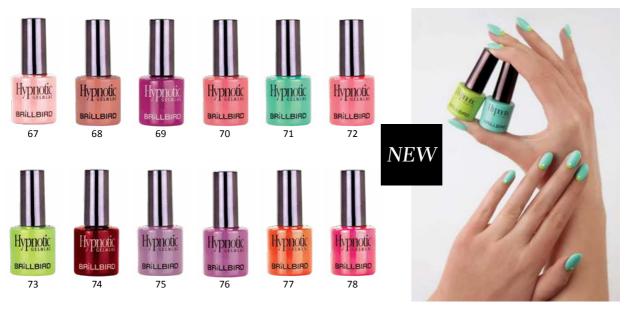

### NEW HYPNOTIC GEL&LAC COLORS

**70** candy pink

71 electric green

72

rose

73

apple green

74

perfect bordeaux

BRILLBIRD

The charming generation of Gel&Lacs in same colored bottles!

- durable base (Hypnotic Gel&Lac Bond)
- wear-proof, no yellowing formula
- perfect application without stripes
- even easier solubility, so it protects the nails more
- perfectly pigmented colors

### THE BRIGHTEST DEVELOPMENT IN THE HISTORY OF GEL&LAC

75 spring crocus

BIRD bodacious

**77** glam orange

LEIRO

**78** glam pink

### NEW HYPNOTIC GEL&LAC TREND COLORS

Deliciously romantic and glittering neon colors which are the determining shades of 2017 in which everyone can find their style!

> 4ml -8ml -

BRILLBIRD