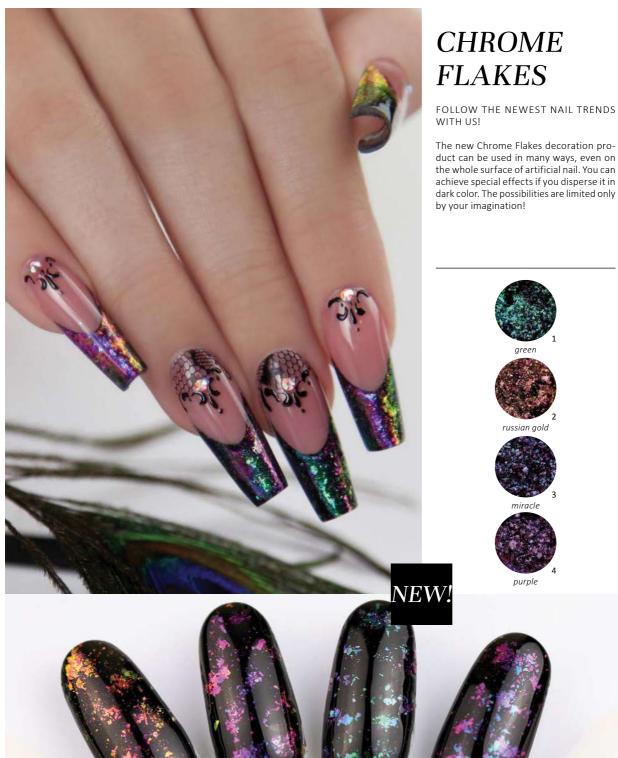

### NEW CHROME FLAKES

green

### FOLLOW THE LATEST NAIL TECH TRENDS WITH US!

The new Chrome Flakes can be used several ways: on the whole surface of artifical nails, or you can reach special effect if you apply them on a dark base. Only your fantasy is the limit!

miracle

purple