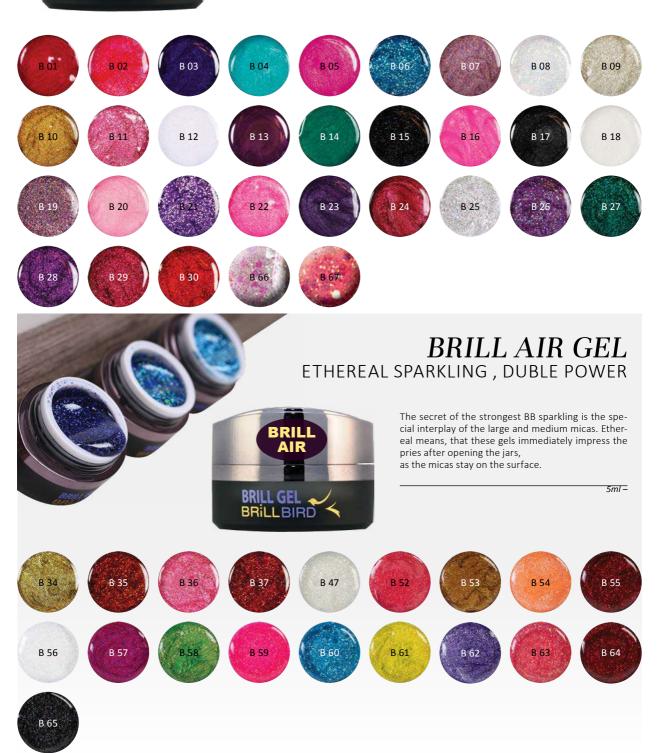

## BRILLBIRD GELS

# MAGIC LIGHT GEL

Unique effect by BrillBird. These color gels are available in 2 versions: moderate with small micas, and one with larger micas. Cover the whole nail surface, or create the free edge with it. In the daytime your client can appear with a moderate set of nails, but at night everyone will be staring at her nails.

MAGIC LIGHT GELS PHOSPHORESCE AND GLOW IN THE DARK, SO OUR CLIENTS BECOME THE QUEEN OF THE BALL.

Stir it before using it, in every case!

BB Tip: In order to reach a more special effect, paint patterns with Brush&Go gel on its surface, which won't glow in the dark, but the pattern can be seen.

5ml –