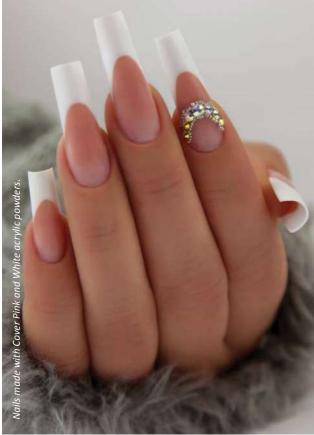

### COVER PINK GEL

The new, natural flesh pink cover builder gel for nail bed extension. Apply the product thinly at the cuticle area, to make the regrowth invisible.

Advantages:

- perfect nail bed color
- very easy to use, optimal density
- high pigmentation