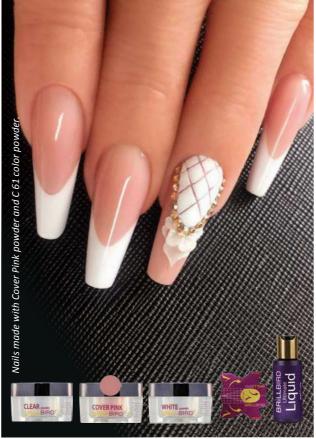

## COVER PINK POWDER FOR MORE PINKISH SKIN TONE

## CUSTOMERS' FAVOURITE

Very natural shade, provides a healthy nail bed color effect. Well covering, nail bed extension powder. Silky, creamy texture, grinded multiple times. Medium cure time.

### Advantages:

- Provides full coverage
- Good adhesion, smooth spreading
- Flexible, does not break easily
- Does not crystallize, not even in cold

- 30ml - 140ml