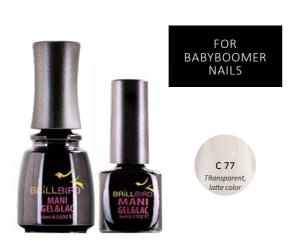

## LATTE GEL&LAC THE POPULAR LATTE BUILDER GEL IS AVAILABLE IN GEL&LAC VERSION

Transparent milky white professional Gel&Lac (C77) is perfect for creating the trendy natural nails. Use it over Bond base in 2 layersfor the real Nude effect, or apply it over French nails for the more natural manicure.