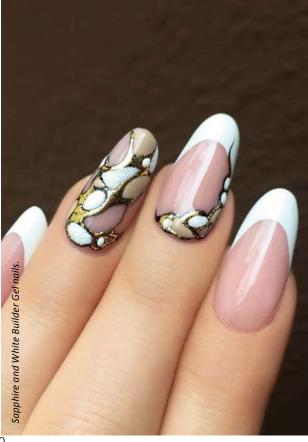

### FORMING COVER BUILDER GEL

DENSE, EASY TO FO RM NAIL BED EXTENSION GEL DENSE, EASY

Creamy, natural color gel for nail bed extension or to cover the whole nail surface.

New generation, dense nail bed extension gel. Easy to form, just like the Iron gel. Easy to create the perfect smile line. Extraordinary coverage and ideal density.

Cure time: 3 mins in UV lamp, 2 - 3mins in LED lamp.

Forming cover new shade Step by step : Facebook/BrillBird Hungary