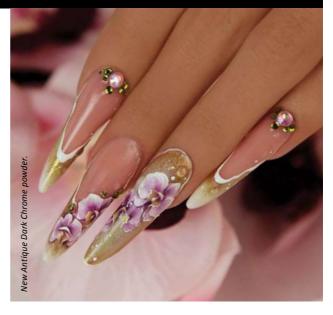

### NEW NAILART DOTS

Spice your client's nails up with colored dots, available in five different shades. Perfect match with both elegant and playful patterns. They also look awesome with light and dark colors as well.

### USAGE:

- the NailArt Dots require sticky surfaces for massive grip
- can be used at artifical nails and gel lac
- requires a cover layer after curing

NEW MAGIC POWDER

# NAIL ART DOTS

Spice up your client's nails up with colored dots, available in five different shades! It's a perfect combination with elegant and playful painted patterns as they look good in the dark and bright colors!

WAY OF USAGE:

- the NailArt Dots round decoration forms require sticky surfaces for massive grip
- it can be built in artifical nails and gel polish, too
- after curing need to cover it

13

holo

14

holo

15