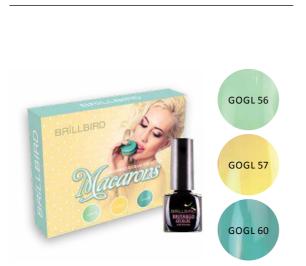

## MACARONS BRUSH&GO GEL&LAC KIT

Pistachio, banana flip ad turquoise in a kit.Try them with vertical or horizontal gradient or with sponge technique.

3x5 ml