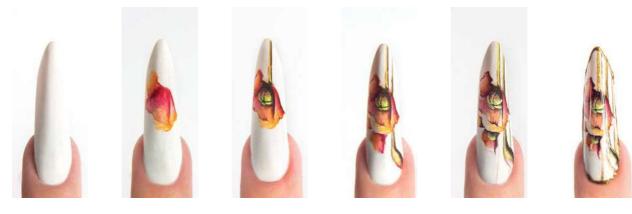

BB Aqua-Art - the name which changes

the aquarelle technique. Totally new combination with higher pigment content

and intense aquarell colors for the fans of

## AQUA-ART AQUARELL NEW DIMENSIONS IN PAINTING

nail art. You can create the finest shades or color gradients due to the light-resistant micro pigments in the paint, this is how your work will be unique and artistic. A 4 A 5 A 6 A 1 A 2 A 3 Feel the difference. A 8 A 9 A 10 A 11 A 12 5ml -A 13 A 14 A 15 A 16 A 18

## AQUARELL HAS NEVER BEEN SO BRIGHT!