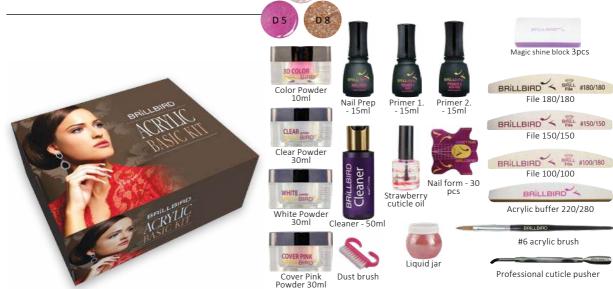

## ACRYLIC BASIC KIT

All professional nail techs are impressed by the elegant design, high quality tools and products within the basic kit. 3 trend colors in the kit!

C 31

## ACRYLIC TEST KIT EUROPEAN & NAILYMPIC CHAMPION PRODUCTS IN A TEST KIT

We prepared our kit for those beginner or experienced nail technicians, who would like to try the Brillbird acrylic family. One of the basic characteristics of our powders are that they are finely grinded, their creamy-silky texture ensures easy and comfortable forming. Due to their high quality, color intesity and reliability it can be the key to your success in the salon, or even at a contest.

Content: Clear Powder 5ml, White Powder 5ml, Cover Pink Powder 5ml, Ultimate Liquid 20ml, BB Double-winged nail form sample.