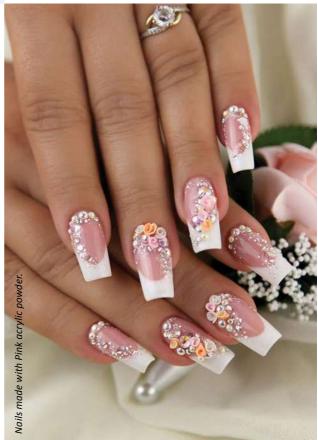

Its acrylic version has a really natural color, perfect for creating trendy nude nails, but it is also a perfect choice for nail bed extension.

## Advantages:

- Very natural color
- Good adhesion, smooth spreading
- Flexible, does not break easily
- Does not crystallize, not even in cold

30ml – 140ml –

## COVER PINK BRILL POWDER BRILLIANT SPARKLE



The sparkling version of the most popular Cover Pink powder for nail bed extension. The ultra soft white micas give a special effect. With this product you can easily create trendy nude nails with a soft sparkling. Your clients will definitely fall in love with it.

Advantages:

- Very nice, decently sparkling color
- Good adhesion, smooth spreading
- Flexible, does not break easily
- Does not crystallize, not even in cold

30ml – 140ml –



## COVER PINK TAN POWDER FOR TANNED SKIN



Nail bed extension acrylic powder for tanned skintone. Due to its silky, creamy texture it is very easy to work with it. Medium cure time.

Advantages:

- Good adhesion, smooth spreading
- Flexible, does not break easily
- Does not crystallize, not even in cold

## BB TURBO PINK POWDER



Developed for the faster pace of work for professionals. Extra creamy consistency, perfect adhesion, slightly covering, flexible pink powder. Perfect for making the regrowth area invisible behind the Cover Pink and for mashing colors.

Advantages:

- Easy to use
- Good adhesion, smooth spreading
- Flexible, does not break easily
- Does not crystallize, not even in cold

30ml – 140ml –



## BB TURBO CLEAR POWDER



Developed for the faster pace of professional