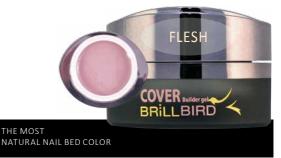

### COVER FLESH GEL NAT URAL FLESH CO LOR NAIL BED EXTENSION GEL

Pinkish violet, flesh color for a very natural nail bed effect. It will surely amaze the nail tech and the client as well.

Advantages:

5ml –

15ml –

- total cure without clear base
- pinchable
- Non-yellowing formula

Cure time: 3 mins in UV lamp, 2 mins in LED lamp