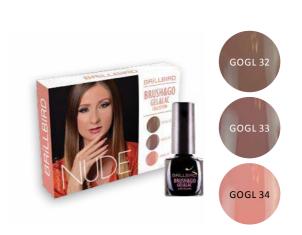

## NUDE BRUSH&GO GEL&LAC KIT CLASSIC AND ELEGANT

Classic elegant wear what suits for any occasion. It suits to every color and dress.s. You will be stylish on the playground, in the office or even at the evening chick partyChoose the Brush&Go Gel&Lac NUDE kit's cleansing free colors, what cover in one layer and your elegant nails are done in 20 mins.

3x5 ml