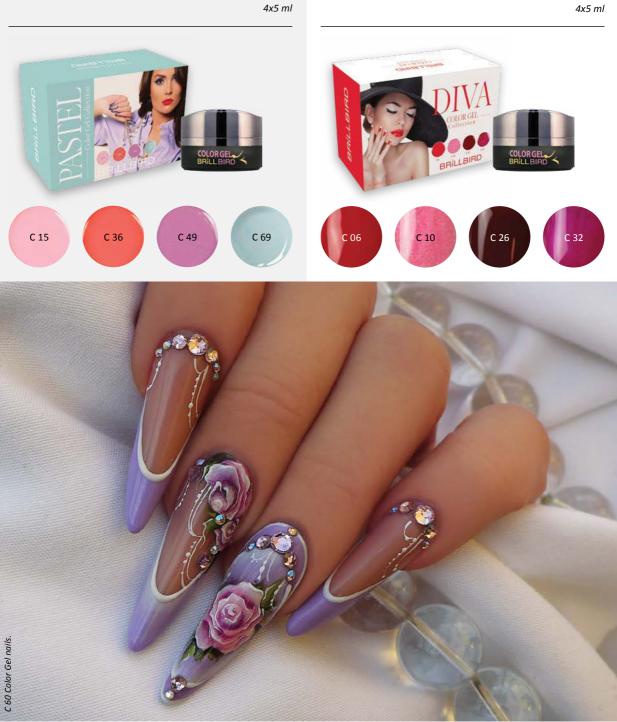

## PASTEL COLOR GEL KIT-DECENT ELEGANCY

You can find a trendy baby pink, salmon, lilac, and mint colors in the kit, which will be the favorite of the moderate clients.

## DIVA COLOR GEL KIT – CREATES FASHION

We collected the client-favorite red and pink shades in a kit. You will find a vivid red, pink, claret and a unique pink gek in the kit. Surely you can use all these colors!