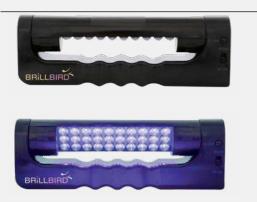

### NEW VOGUE UVLED BULB

### **REVOLUTIONARY NOVELTY!**

Short, small UV/LED tube lamp, specifically for Vogue lamp. It cures every type of BB materials even those materials which hardens underneath only in LED. In much shorter time!

FROM JUNE