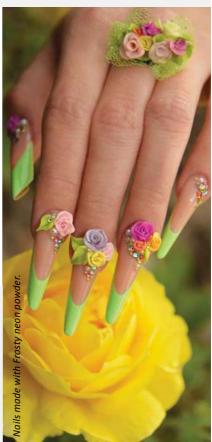

## BB FROSTY NEON POWDER

The union of frosty sparkling and intensively vibrant neon pigments.