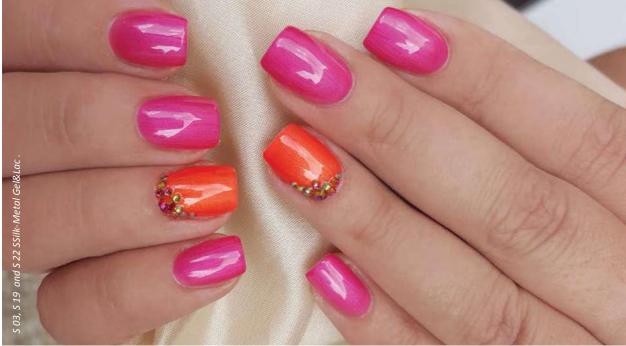

### GO 68 baby pink

GO 69

aubergine

### NEW BRUSH&GO COLOR GELS

The season's most vibrant colors displayed in Brush & Go color gels. For the entire nail surface, it's super trendy for the French manicure, but even more noticeable when you vary more trend colors!

> Limited edition: 3ml -4,5ml -

GO 70 turquoise

GO 71 carnation

GO 72 neon chic

GO 73 vivid orchid

GO 74 orange lily