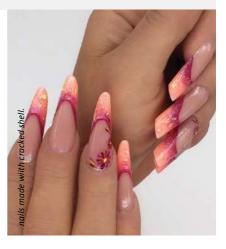

n speed up the process if you dry it with the fan of the UV lamp .



## MAGIC POWDER pearl / siren effect

Surprise your guests with pearl effect nails! The newest member of the magic product family: the new mermaid effect powders.

Available in 7 colours. Silky touch, soft sparkling powder. You can use them on the cleansing products – gels or gel polishes. Use them on the whole nail surface, free edge, or only for nail art.



BB TIP: You can use it for sugar effect. Sprinkle it in fixation-free material, then cure it!



## GLASS EFFECT FORM PATTERNED TEMPLATE

3 PATTERNS: HEART, CIRCLE, SPIRAL

A unique nail design for the extravagant clients! Prepare glass-like, patterned nails from gel or acrylic powder and charme your clients. The box contains 10 templates.

## **CRACKED SHELL**







### BEAD BLASTING

Mini beads in very strong colors, what we are waiting for!





### BRİLLBIRD













# CRYSTAL PIXIE

The kit contains: 5 gramm Crystal Pixie stones in transparent jar, 30 pcs Swarovski flat backside stone, funnel for charging back the surplus, user's guide.

### **GLASS FOIL**

Spectacular, fast and practical method of decoration Glass Foil. Recommanded for making a striking and unique nails.





### NAIL ART

# NAIL ART DOTS

Spice up your client's nails up with colored dots, available in five different shades! It's a perfect combination with elegant and playful painted patterns as they look good in the dark and bright colors!

WAY OF USAGE:

- the NailArt Dots round decoration forms require sticky surfaces for massive grip
- it can be built in artifical nai