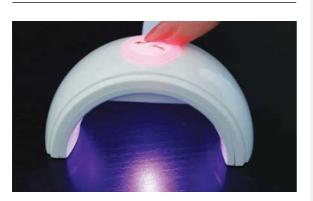

### NEW MAGNIFYING LED LAMP

Triple zoom

liaht weiaht

strong LED

light

Touch-sensitive

briahtness

control

adjustable: 3 points