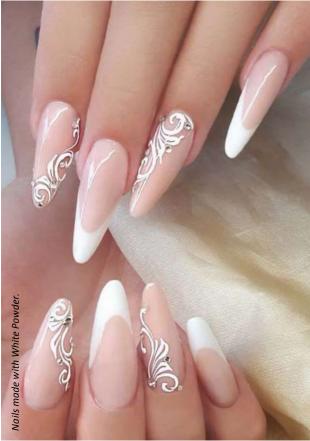

### BASIC NAIL TECHNICIAN KIT

The Basic nail tech kit contains everything you will need at the start of the nail technician course.

The kit contains: Natural Tip-Box 100 pcs/box - mixed size 180/180 rfile BB Brill File 150/150 **BB** Drop File BB Brush on Glue "Easy" Tip Cutte Acrylic Refiner 100/180 Purple Nail Form - Double Wings 30pcs BB Magic Shine Buffer Dust brush - small Manicure bowl Orange wooden stick 1pc #4 Gel brush - transparent handle #6 Gel brush - transparent handle Brill Top 5ml Brush for acrylic powder #6 BB Cleaner gel cleansing liquid 50ml Primer stick Nail art Brush #0 Clear Powder 30ml Pink Powder 30ml White Powder 30ml