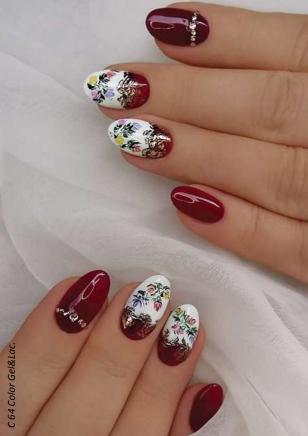

## BRILLBIRD



## GEL&LAC KITS

## BRILLBIRD



## SWEETHEART GEL&LAC KIT

Romantic and sexy collection in the name of seduction. You can find 3 beautiful colors in the Gel&Lac collection.

3x5 ml



## FRENCH GEL&LAC KIT

Client favorite - French Gel&Lac nails - can be easily created with this kit, what contains every necessary product. With Bond Gel you can create totally strong base, then hen - according to the client's request - combine the white edge with a pinkish or nude cover. Then finish with the super shiny and long lasting Gel&Lac Top.

5x5 ml





## PARTY LOVE GEL&LAC KIT

In the Party Love kit you can find the trend colors of the spring-summer season: peach, coral red, emerald and a really hot red, plus a sparkling Gel Lac, which gives extra shine, to every color.



B 06



## METAL CHIC GEL&LAC KIT

Metal effect colors of the lovers of elegance. You can find 4 darker trend colors for the moderate elegance and 1 vivider shade for the extravagant appearance.



5x5 ml

5 20



## SILK LOVE gel&lac kit

This collection was born from the marriage of the soft silk effect and sparkling. You can find 5 silky sparkling colors in the kit



#### 72

## TOP MANI GEL CLEANSING, CLEAR SOAK OFF SHINE GEL

## GEL&LAC TOP



## SOAK OFF, BUT YET DURABLE

Flexible shine gel with good adhesion. It can take over the movements of the natural nails. The Acrylic Remover can comfortably interfere with the modified molecule structure, so the material can be removed without filing.

- great flexibility and abrasion resistance

Cure time: 3 mins in UV lamp , 1-2 mins in

- ideal o