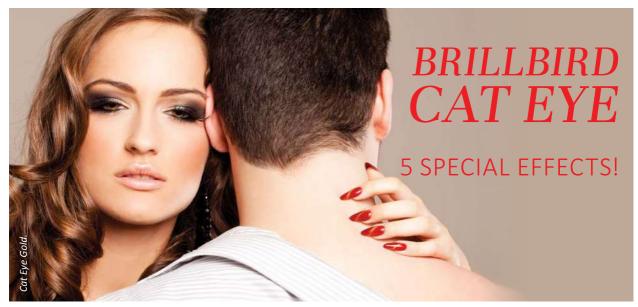

## CAT EYE EFFECT GEL&LAC

## BRILLBIRD

VIOLET

VIOLET

GOLD S

ON BLACK BASE

GOLD

ON WHITE BASE

SKY

PURPLE

OLIVE

The specialty of the new BrillBird Cat Eye Effect Gel&Lac, that you can use it by itself or apply it over an other color in order to get a unique, cat eye effect. You can give a particular twist to your gels and Gel&Lacs.