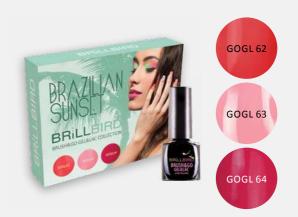

## BRAZILIAN SUNSET BRUSH&GO GEL&LAC KIT

The shades of sunset in one kit. Neon peach, Nude pink, and Azalea painted sky on the Brasilian beach.

3x5 ml

3x5 ml

GOGI 52

GOGL 54

GOGL 55