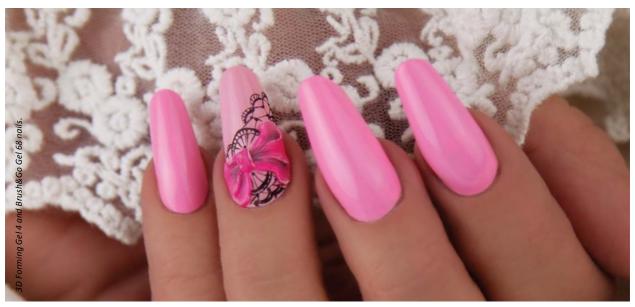

## 3D FORMING GEL AND 3D GELS

## **3D FORMING GEL** NAIL ART GEL

Very dense, odorless, forming decoration gel. Easy to create flower or lace patterns. It is applicable over shine gels. Flat the gel with a brush - soaked with Cleaner -, then you can create the desired pattern with a nail art needle. You have unlimited time to form. Cleansing free product. No need to seal. In 2 colors: white, black. Cure time: 2-3 mins in UV lamp, 1-2 mins in LED lamp