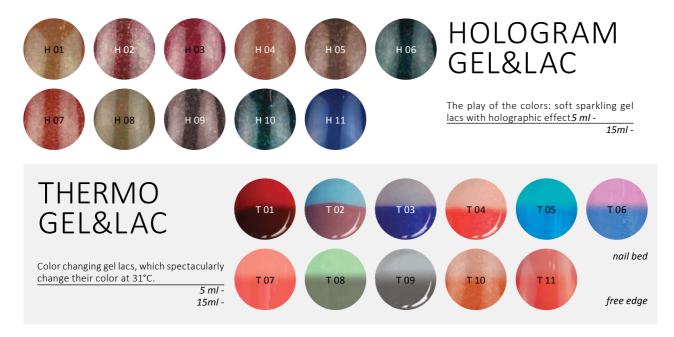

# THERMO COLOR GEL

These color gels show spectacular color change effect of temperature change.They change in 31°C degrees, so if the edge can cool down under this, theircolor can change.

5ml –

# FROSTY GEL

The whitish sprarkling of the Frosty effect makes the vivid colors elegant.

5ml –

BRILL GEL

## COLOR GELS

As their name shows, these gels are empowered with brilliant sparkling of special polyester glitters in a special carrier gel – creating real jewel nails. In addition we pay particular attention to these unique colors, since they wear our brand name and slogan that advertises