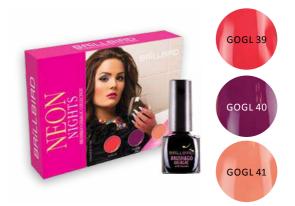

## NEON NIGHTS BRUSH&GO GEL&LAC KIT

BRILLBIRD

#### **TO SHOW OFF**

Brave, neon colors to show off in the crowd - your clients' hands will be in the center of attention. Perfect choice for festivals, parties and to cheer up the grey working days.