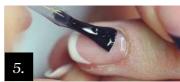

### **NEW HYPNOTIC FRENCH MANICURE** Easy and fast

- Prepare the nail plate with Scrub, then apply Primer 2 (Acid Free Primer) to the edges
- 2. Apply Hypnotic Bond in one thin layer, then cure the nails in the lamp
- Apply two thin layers of the new 67
   French color. Cure the nails between the layers
- Create the French smile line with the brush 0 and Hypnotic 13 white color, then cure the nails
- Finish the gel polishing with Hypnotic Top, then cleanse the nails after curing

Perfect French gel polishing with the new Hypnotic French Pink. You can also find the slightly transparent pink Hypnotic in a kit.