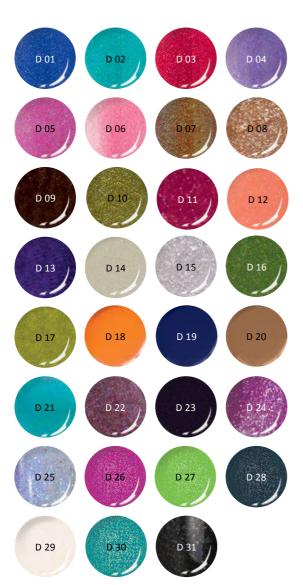

, because we need to add the remover liquid on the pad.

100 pcs / box



## COLOR POWDERS



## NEW BRILLBIRD COLOR POWDERS

The trend colors of 2017 according to the world's most popular trends. Very good quality with intense color, spotless opacity which are ideal for three-dimensional decorations.



10ml -





## BRILLBIRD 3D PAINT COLOR POWDERS

Grinded multiple times by a special method, increased pigment content. Due to that, you can create patterns in 3D and 2D. It covers perfectly even in a very thin layer. It is a unique feeling, how easy to work with it.

## 10ml -

BB TIP: The BB 3D Paint color powder is ideal for beginners as it cures slower and easy to form.

## BRILLBIRD DIAMOND COLOR POROK

Sparkling elegant powders with blinding diamond shine and immaculate coverage.







## THERMO COLOR COLOR POWDER

Powders that change color at 31°C. The color of the free edge changes, but for example at hand washing the whole nail will change.



10ml -

## BB FROSTY NEON POWDER

The union of frosty sparkling and intensively vibrant neon pigments.



## MAGIC ACRYLIC POWDER

Charming elegancy: wonderful sparkling, soft glitters, unique harmony! One of the most popular effects in the salons.





## COLORS FOR DECORATION -LIQUID COLORING

M 01

M 02

We only need a few drops of these intensive coloring products to achieve glassy effect. Available in four colors: Black, Violet, Turquoise and Red.



5x5 ml

## SUMMER CLASSICS ACRYL POWDER KIT -FUNNY SUMMER COLORS KIT

We selected the most popular summer colors in this kit. Naturally clients like nude, natural-beige, sp