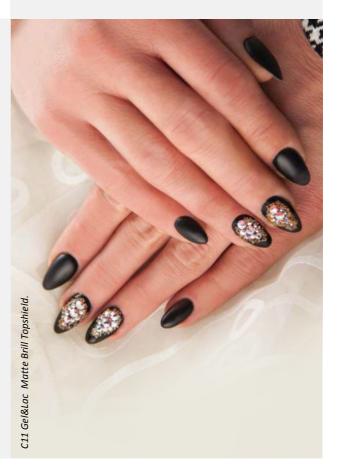

## BRILL TOPSHIELD AND MATTE BRILL TOPSHIELD SHINY AND MATT CLEAR

### MATTE BRILL TOPSHIELD

This matte surfaced top coat can be applied on to any color gel and acrylic nail enhancements. It keeps the nice matte effect of acrylic paint decorated nails, and 3D decoration can be applied on it, too. It does not alter colors and patterns, their sharpness remains, only their shine will disappear.