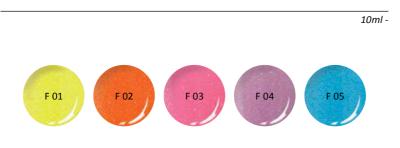

### NEW COLOR POWDER

The trend colors of 2017 according to the world's most popular trends. Very good quality powders with intense color, spotless opacity which are ideal for three-dimensional decorations.

10ml -

C 84 rose pink

6

vellow

7

8

blue

C 83

lime

C 81

mentha

C 82 Immer orange

> NEW DESIGNER GEL NAIL ART COLORS