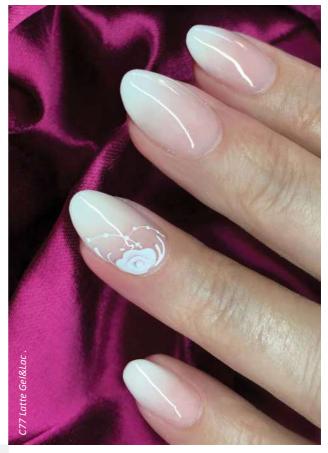

## LATTE GEL&LAC THE POPULAR LATTE BUILDER GEL IS AVAILABLE IN GEL&LAC VERSION

Transparent milky white professional Gel&Lac (C77) is perfect for creating the trendy natural nails. Use it over Bond base in 2 layersfor the real Nude effect, or apply it over French nails for the more natural manicure.