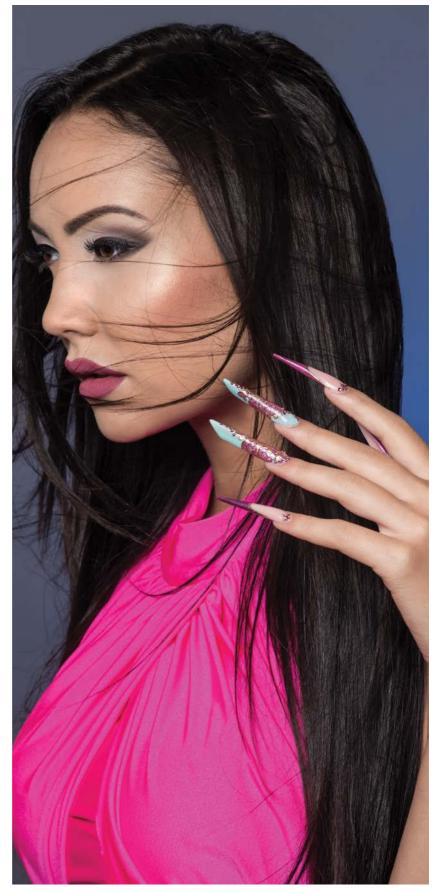

### FOLLOW THE LATEST NAIL TECH TRENDS WITH US!

The new Chrome Flakes can be used several ways: on the whole surface of artifical nails, or you can reach special effect if you apply them on a dark base. Only your fantasy is the limit!

### NEW CHROME POWDER COLORS

3 mirror silver

a

antique

dark

12

indigo

3 new breathtaking Chrome pigment powders. The season's most fashionable effect!

### USAGE:

- cure the cleansing free base, for example: Brush&Go gel
  - push the chrome pigment powder into the cured gel with a sponge applicator, then massage the powder into the surface
  - cover it with Hypnotic Top

- 3 - mirror silver, 9 - antique dark - 12 - indigo