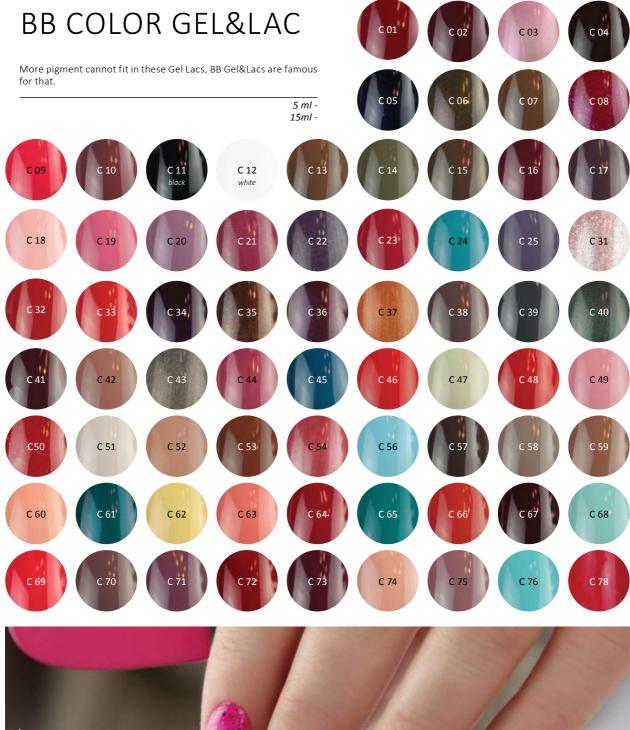

# GEL&LAC BB GEL &LAC

OUTSTANDING PIGMENTATION

EASY CURING

SMOOTH SPREADING

EASY TO USE

EASY TO APPLY WITHOUT STAINS AND STRIPES

PERFECT FOR BOTH FINGER AND TOE NAILS

EVEN THE 5 ML BOTTLES HAVE A COMFORTABLE, LONG AND HANDY CAP