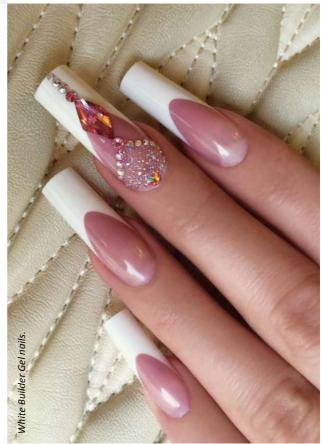

### WHITE BUILDER GEL

FOR THE PERFECT SMILE LINE

MAXIMUM COVERAGE FOR THE PER-FECT SMILE LINE

What makes this white builder gel unique besides the ideal density and shadow free texture is the maximum amount of pigment content.

Advantages:

- total whiteness
- ideal density for a sharp smile-line
- a texture providing shadow and patch free work
- suitable for competitions too

Cure time: 3 mins in UV lamp, 2 mins in LED lamp