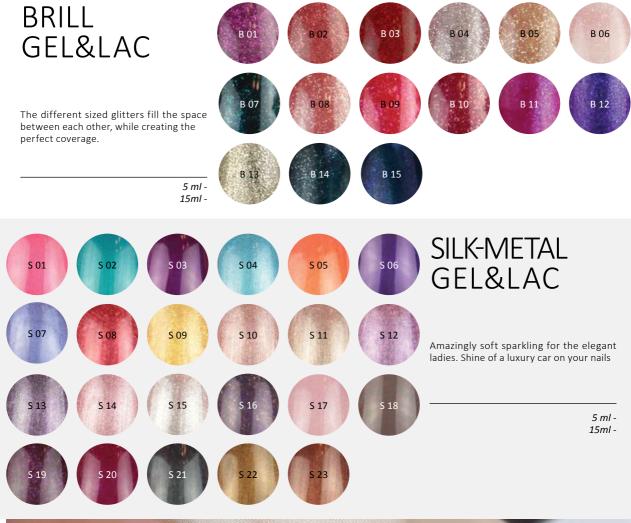

## COLOR GELS

As their name shows, these gels are empowered with brilliant sparkling of special polyester glitters in a special carrier gel – creating real jewel nails. In addition we pay particular attention to these unique colors, since they wear our brand name and slogan that advertises

5ml –