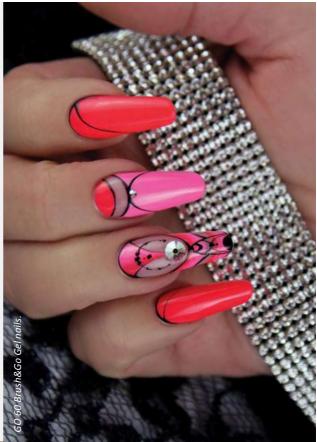

### FRENCH NAILS WITH NAIL BED EXTENSION

ension with Cover Builder Color Builder gel, file it into gel, then file the smile line. shape after cleansing

4.Create the nail bed ext- 5. Fill the free edge with

shape, to the prepared it after a short cure time. nail plate.

1. Apply the form accor- 2. Create the base layer 3. Cure the nail with the C ding to the desired nail with Iron gel, then pinch curve holder.

4. Sculpt the whole nail with the Color Builder gel in one step, then file the nail after curing.

FULL COLOR BUILDER TECHNIKA

1. Apply the nail form according to the chosen shape to the prepared nail plate.

2.Create a thin base layer at the free edge, then after a quick curing, pinch the nail with the C curve bending tweezers.

3.Cure the nail together with the C curve holder.