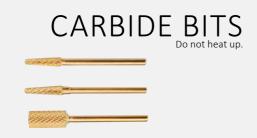

sely in your salon. It has all the professional functions: you can adjust the speed of rotation forward and backward, foot pedal switch and you can change the bit in a second. Comes with two types of head holder.

### BRILL DRILL HIGH-TECH DRILL

TOP CLASS!

With Japanese micro engine, 4 bearings instead of 2. It turns dreams into reality with its precise engineering: vibration free, fast workflow, extraordinarily quiet. Very reliable, long life span. Comes with a foot pedal, 0-30,000 RPM.



# "PORTABLE" DRILL

EASY TO CARRY! IDEAL FOR TRAVELLING!

Many nail technicians love this smoke-metal colored PORTABLE drill. It is handy, lightweight and durable Small, but has all the necessary functions. You can change the bit with one move and there is an extra switch right next to our hand.







Rhombus engraved convex carbide bits.



### DIAMOND BITS AND RING KITS



small



big

Large conic diamond drill bit

French smile line refilling diamond bit

Small conic diamond drill bit

Cylinder diamond drill bit

### CERAMIC DRILL BITS

### CERAMIC CONE DRILL BIT

Due to the ceramic material is does not heat up. It is large and has a tapered design. The shaping and the filing before refilling is very comfy. For acrylic andd gel.



CERAMIC CYLINDER DRILL BIT Due to the ceramic material is does not heat up. Drill bit with medium size and parallel sides. For shaping and removal. Because of the rounded head its use is safe. For acrylic andd gel.



### MECHANIC MANI-CURE SET

Create perfect gel polish mancire to your clients. With this new technique, you can apply the gel polish dire