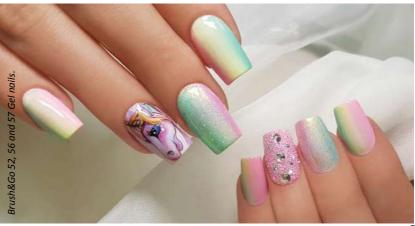

### NEW BRUSH&GO COLOR GELS

The season's most vibrant colors displayed in Brush & Go color gels. For the entire nail surface, it's super trendy for the French manicure, but even more noticeable when you vary more trend colors!

> Limited edition: 3ml -4,5ml -

GO 70 turquoise

GO 71 carnation

GO 72 neon chic

GO 73 vivid orchid

GO 74 orange lily