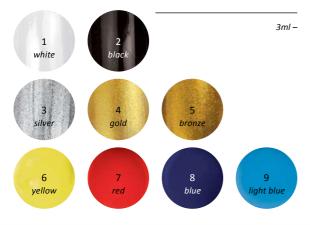

#### THE MOTIONLESS PAINT GEL

Incredibly high pigmentation, dense, cleansing free paint gel. It covers in a very thin layer too. You can work with it for (almost) an unlimited time, doesn't flow, doesn't move. Vivid, powerful colors even for contouring or One Move technique. UV / Led system. Available in 5 colors: white, black, gold, silver, champagne. Cure time: 3-4 mins in UV lamp, 1-2 mins in LED lamp