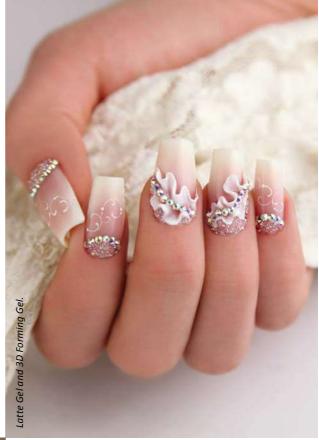

### LATTE GEL MILKY GEL

The latest fashion in Europe is the 'full French manicure'. The nails are fully covered with a semi transparent, milky white layer. BB latte Gel was made for this new trend, which, as a builder gel is perfectly suitable for sculpting a full set. It can applied as a top gel for the 'milky effect' of French manicure..