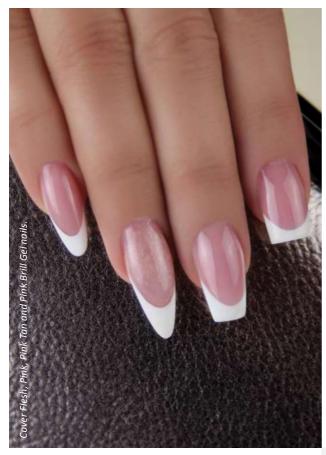

### COVER PINK GEL

The new, natural flesh pink cover builder gel for nail bed extension. Apply the product thinly at the cuticle area, to make the regrowth invisible.

Advantages:

- perfect nail bed color
- very easy to use, optimal density
- high pigmentation

Cure time: 3 mins in UV lamp, 2 mins in LED lamp.

5ml – 15ml –