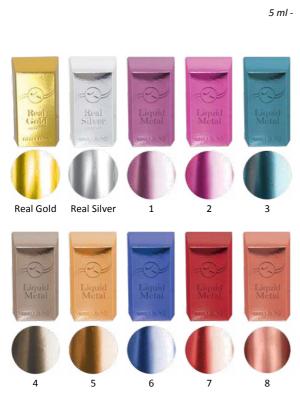

# LIQUID METAL

## LIQUID METAL EFFECT IN BRILLBIRD BOTTLES

Great coverage, mirror shine effect in liquid metal on your nails. This metal shine was impossible before! Use it on the whole surface or only for nail art. To make it long lasting, always use its own TOP. For extra resistance finish with a layer of Mani Gel&Lac

## LIQUID METAL TOP

Special top developed for the Liquid Metal Gel&Lac family, which guarantees the long lasting shine and durability of the liquid effect.

5 ml -