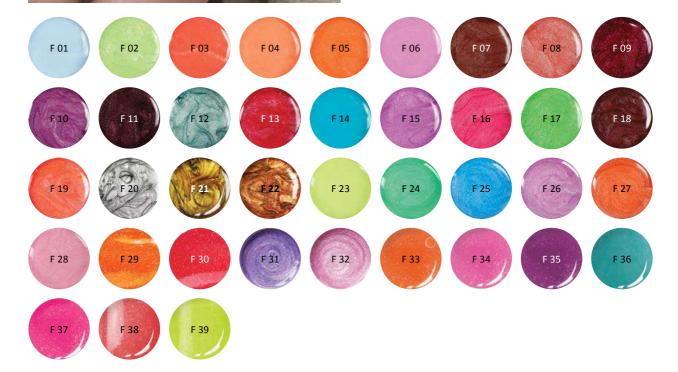

## COLOR GELS

# FROSTY GEL

The whitish sprarkling of the Frosty effect makes the vivid colors elegant.

5ml –

BRILL GEL

## COLOR GELS

As their name shows, these gels are empowered with brilliant sparkling of special polyester glitters in a special carrier gel – creating real jewel nails. In addition we pay particular attention to these unique colors, since they wear our brand name and slogan that advertises

5ml –

## COLOR GEL

## BRILLBIRD