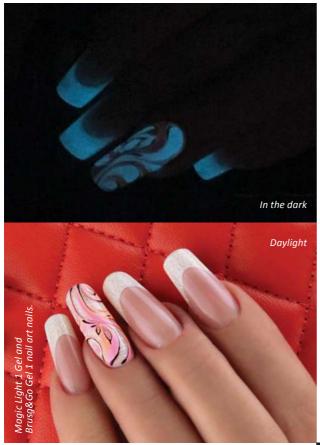

# MAGIC LIGHT GEL

Unique effect by BrillBird. These color gels are available in 2 versions: moderate with small micas, and one with larger micas. Cover the whole nail surface, or create the free edge with it. In the daytime your client can appear with a moderate set of nails, but at night everyone will be staring at her nails.

MAGIC LIGHT GELS PHOSPHORESCE AND GLOW IN THE DARK, SO OUR CLIENTS BECOME THE QUEEN OF THE BALL.

Stir it before using it, in every case!

BB Tip: In order to reach a more special effect, paint patterns with Brush&Go gel on its surface, which won't glow in the dark, but the pattern can be seen.