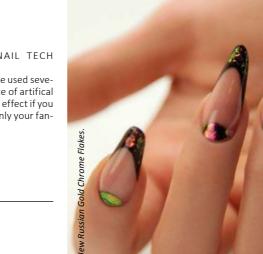

### NEW CHROME FLAKES

green

### FOLLOW THE LATEST NAIL TECH TRENDS WITH US!

The new Chrome Flakes can be used several ways: on the whole surface of artifical nails, or you can reach special effect if you apply them on a dark base. Only your fantasy is the limit!