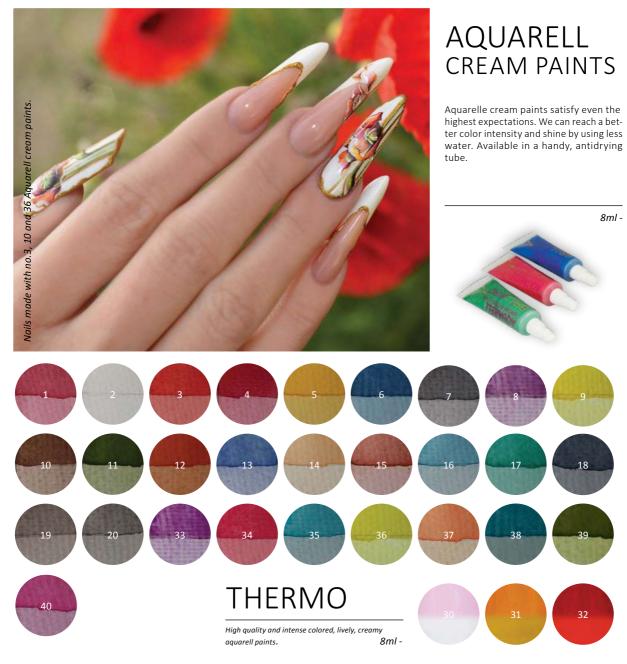

### NEW BRUSH&GO COLOR GELS

The season's most vibrant colors displayed in Brush & Go color gels. For the entire nail surface, it's super trendy for the French manicure, but even more noticeable when you vary more trend colors!

BB Aqua-Art - the name which changes

the aquarelle technique. Totally new combination with higher pigment content

and intense aquarell colors for the fans of

## AQUA-ART AQUARELL NEW DIMENSIONS IN PAINTING

nail art. You can create the finest shades or color gradients due to the light-resistant micro pigments in the paint, this is how your work will be unique and artistic. A 4 A 5 A 6 A 1 A 2 A 3 Feel the difference. A 8 A 9 A 10 A 11 A 12 5ml -A 13 A 14 A 15 A 16 A 18

## AQUARELL HAS NEVER BEEN SO BRIGHT!