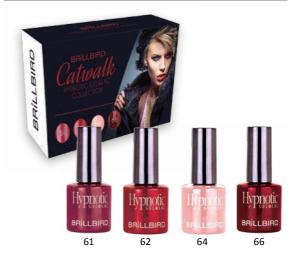

## CATWALK HYPNOTIC GEL&LAC KIT

The dominant era of the runways with the most determinative fall colors. The kit contains: Marsala (61), Metalic Red (62), Creme Pink (64), Shiny Bordeaux (66).

4x4 ml

## BRİLLBIRD

4x4 ml