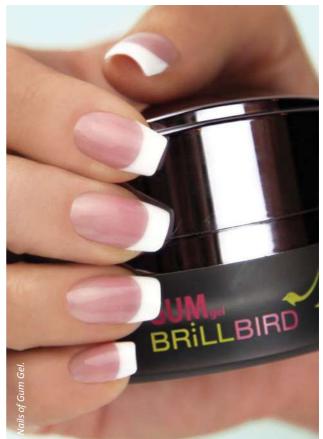

### GUM GEL THE GEL OF FLEXIBILITY

FLEXIBILITY AND DURABILITY

Because of its flexibility it resists to sudden exposures (hitting, straining). Strengthened, transparent builder gel with 'caoutchouc' effect. Perfect choice for natural nail hardening. Advantages:

- strong adhesion and flexibility
- easy to use, smooth spreading
- easy to file
- short nails within short time
- single phased, acid free

Cure time: 3 mins in UV lamp, 2 mins in LED lamp.

5ml – 15ml – 50ml –