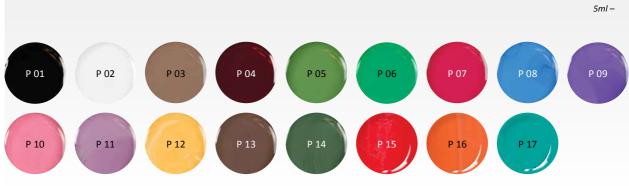

lime

C 81

mentha

C 82 Immer orange

> NEW DESIGNER GEL NAIL ART COLORS

### THE MOTIONLESS DECORATION GEL

Incredibly pigmented, dense, no cleansing decoration gel. It covers perfectly even applied thinly. You can work with it for unlimited time, it does not move. A. It's perfect whether you use it for contouring or for One Movement technique. Cures under both UV and Led.

Curing time: 3-4 mins in UV, 1-2 mins in LED.

IN 9 COLORS! NEW YELLOW, RED, BLUE AND LIGHT BLUE!

3ml -

9 light blue