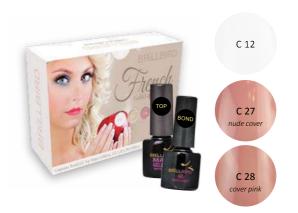

## FRENCH GEL&LAC KIT

Client favorite - French Gel&Lac nails - can be easily created with this kit, what contains every necessary product. With Bond Gel you can create totally strong base, then hen - according to the client's request - combine the white edge with a pinkish or nude cover. Then finish with the super shiny and long lasting Gel&Lac Top.

5x5 ml