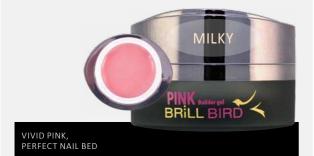

### PINK GEL – MILKY MILKY PINK - SLIGHTLY COVERING PINK BUILDER GEL

This medium thick, milky pink builder gel is ideal to hide slight nail damages and to build beautiful, pink nails.

Advantages:

- strong, unbreakable
- good adhesion
- beautiful pink color
- single phased

Cure time: 3 mins in UV lamp, 2 mins in LED lamp.