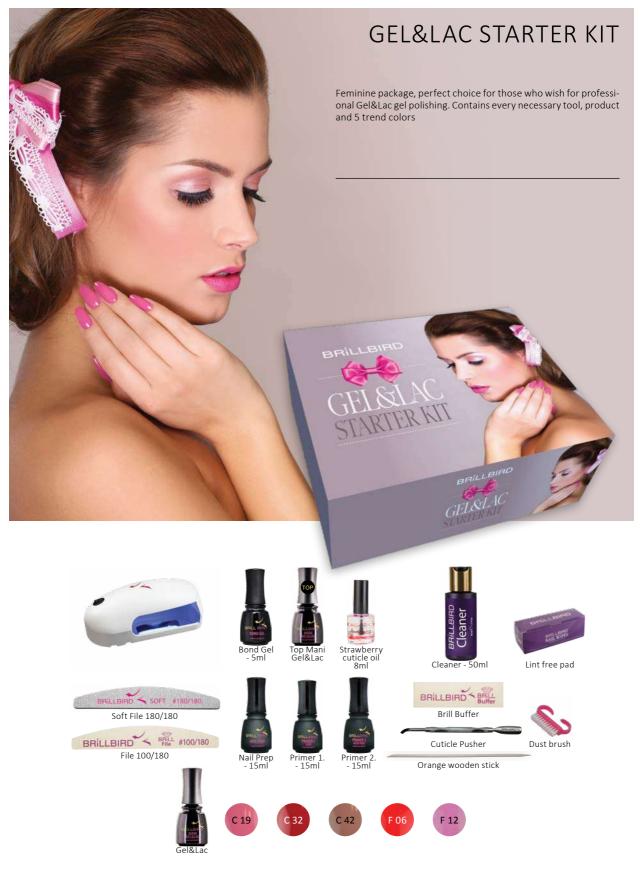

is perfect for creating the trendy natural nails. Use it over Bond base in 2 layersfor the real Nude effect, or apply it over French nails for the more natural manicure.

5 ml -15ml -



## FRENCH TRANSPARENT COLORS

#### FRENCH

French: Wipe the smile line arc with a gel brush of the white Gel&Lac (C12 color) so it will be nice and sharp

#### COVER PINK

Cover Pink: The Cover Pink Gel&Lac (C27 and C28) have medium coverage, so the regrowth contour won't be sharp.





## BLACK&WHITE ART GEL&LAC

Pitch-black and glaring white nail art Gel&Lac with needle sharp brushes. Easy to create spectacular patterns over Gel&Lac nails

#### STRONGER, MORE DEFINITE LINES!!!



## BRILLBIRD GEL&LAC





## BRILLBIRD GEL&LAC

## BRILLBIRD





## BRILLBIRD GEL&LAC



## GEL&LAC BASIC KIT

## BRILLBIRD



## GEL&LAC KITS

## BRILLBIRD



## SWEETHEART GEL&LAC KIT

Romantic and sexy collection in the name of seduction. You can find 3 beautiful colors in the Gel&Lac collection.

3x5 ml



## FRENCH GEL&LAC KIT

Client favorite - French Gel&Lac nails - can be easily created with this kit, what contains every necessary product. With Bond Gel you can create totally strong base, then hen - according to the client's request - combine the white edge with a pinkish or nude cover. Then finish with the super shiny and long lasting Gel&Lac Top.

5x5 ml





## PARTY LOVE GEL&LAC KIT

In the Party Love kit you can find the trend colors of the spring-summer season: peach, coral red, emerald and a really hot red, plus a sparkling Gel Lac, which gives extra shine, to every color.



B 06



## METAL CHIC