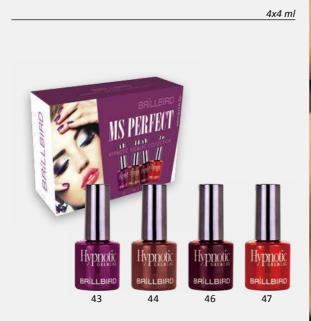

## MS PERFECT HYPNOTIC GEL&LAC KIT

Perfect elegance in the nicest fall colors: blackberries, hazel, Indian cherries, cocktail cherries The kit contains: Hypnotic Gel&Lac 43, 44, 46, 47.