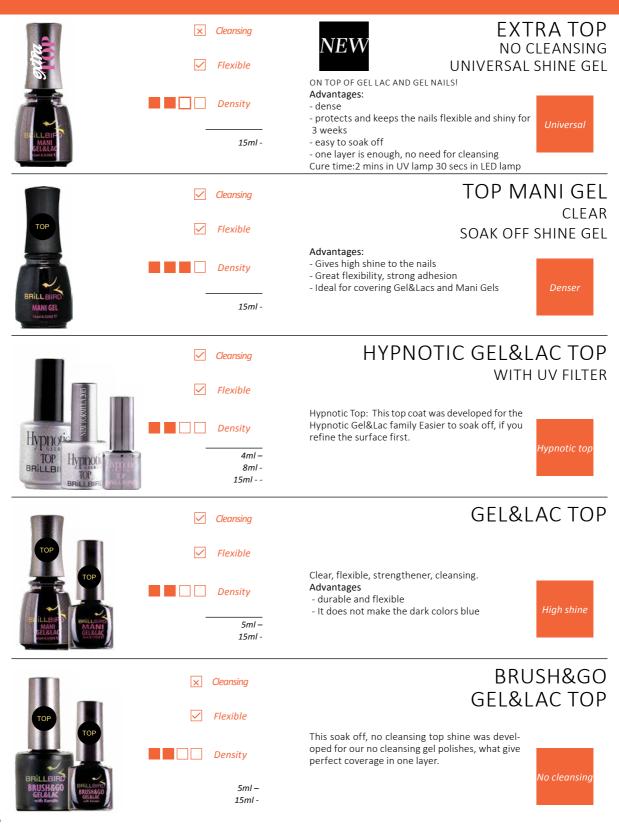

### NEW EXTRA TOP UNIVERSAL SHINE

### NO CLEANSING, UNIVERSAL SHINE

ONE SINGLE LAYER IS ENOUGH! Dense texture, easily soluble gel. It protects the nails for three weeks, and increase the elasticity and keeps the nails shiny.

ON TOP OF GEL OR GEL LAC NAILS!

### **TOP MANI GEL** CLEANSING, TRANSPARENT, SOAK OFF SHINE GEL

### The shine gel of BrillBird cures easily even in a thick layer, and after the wiping of the sticky layer, the shiny, clear layer can be seen, which makes every nail lively.

### Advantages:

TOP FINISH GEL

ISINLA STOZE

- can be applied thickly, so it is good for hiding imperfections, and you do not have to file so much

HIGH SHINE! CAN BE

APPLIED THINLY

- non-yellowing
- abrasion-resistant

Cure time: 3mins in UV lamp, 1-2 mins in LED lamp

> 5ml – 15ml –

### SOAK OFF, BUT STILL DURABLE!

Transparent gel what is able to flexibly take over the movements of real nails with good adhesion. It can be gently soaked off with Acrylic remover, thanks to its molecule structure.

Advantages:

- gives high shine to the nails
- great flexibility, strong adhesion
- ideal for covering Gel&Lacs and Mani Gels

Cure time: 3mins in UV lamp, 1-2 mins in LED lamp

15ml –

#### Hypnotic Top:

4ml – -

8ml –

15ml –

This top coat was developed for the Hypnotic Gel&Lac family, which does not make the colors yellow, durable for 3 weeks, gives high shine. Easier to soak off, if you refine the surface first.

#### NO CLEANSING!

5ml -

8ml -

5ml – 8ml -

MAKE YOUR BRUSH&GO GEL&LACS MORE PERFECT. VIVID, SPARKLING AND DURABLE!

This soak off, no cleansing top shine was developed for our no cleansing gel polishes, what give perfect coverage in one layer. Use this for ultra shiny nails, what last for 3 weeks. The new Brush&Go Gel&Lac Top increases the vivacity of the colors below! The Brush&Go Gel&Lac Top enhances the vividness of the colors!

#### Advantages:

- dense

- protects and keeps the nails flexible and

shiny for 3 weeks

- easy to soak off

- one layer is enough, no need for cleansing

Cure time:2 mins in UV lamp 30 secs in LED lamp

15ml –