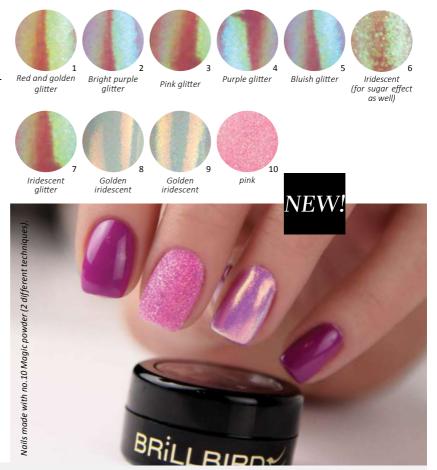

### USAGE:

- the NailArt Dots require sticky surfaces for massive grip
- can be used at artifical nails and gel lac
- requires a cover layer after curing

NEW MAGIC POWDER

### NEW PINK MAGIC POWDER

Suprise your clients with genuine pearl effect! The Magic product line has expanded with a new member which is very silky, delicately shimmering powder which can be applied any type of cleansing colors – either gel or any kind of Gel&Lac. Applicable on entire nail surface, free edge, but just as a decoration.

## MAGIC POWDER pearl / siren effect

Surprise your guests with pearl effect nails! The newest member of the magic product family: the new mermaid effect powders.

Available in 7 colours. Silky touch, soft sparkling powder. You can use them on the cleansing products – gels or gel polishes. Use them on the whole nail surface, free edge, or only for nail art.

BB TIP: You can use it for sugar effect. Sprinkle it in fixation-free material, then cure it!