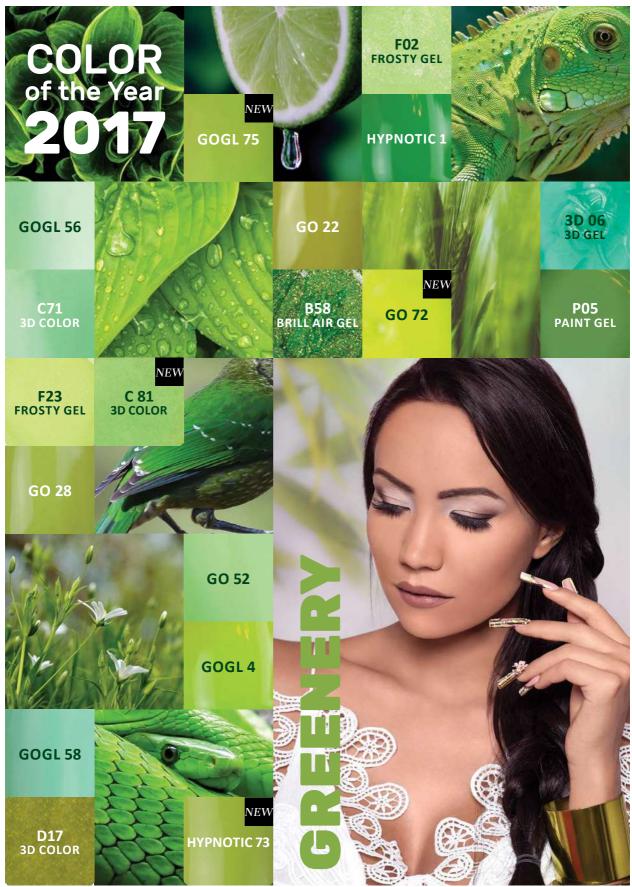

### NEW COLOR POWDER

The trend colors of 2017 according to the world's most popular trends. Very good quality powders with intense color, spotless opacity which are ideal for three-dimensional decorations.

## NEW BRILLBIRD COLOR POWDERS

The trend colors of 2017 according to the world's most popular trends. Very good quality with intense color, spotless opacity which are ideal for three-dimensional decorations.