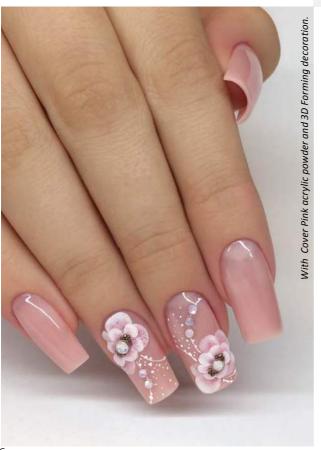

# COVER PINK POWDER

Very natural shade, provides a healthy nail bed color effect. Well covering, nail bed extension powder. Silky, creamy texture, grinded multiple times. Medium cure time.

#### Advantages:

- Provides full coverage
- Good adhesion, smooth spreading
- Flexible, does not break easily
- Does not crystallize, not even in cold

30ml – 140ml – NUDE COVER BUILDER

Our Nude Builder Gel became very popular, every nail tech immediately fell in love with it. Its acrylic version has a really natural color, perfect for creating trendy nude nails, but it is also a perfect choice for nail bed extension.