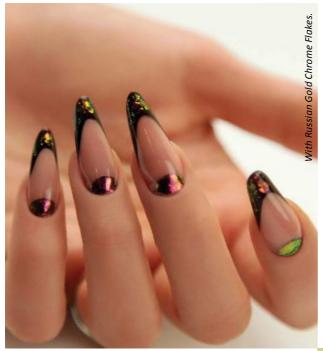

#### BB BRILL AND BRILL AIR GEL

As their name shows, these gels are empowered with brilliant sparkling of special polyester glitters in a special carrier gel – creating real jewel nails. In addition we pay particular attention to these unique colors, since they wear our brand name and slogan that advertises.