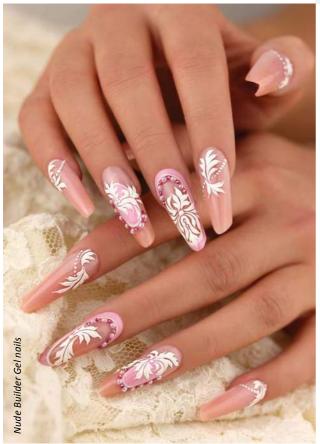

5ml – 15ml –

Builder gel in skin tone to cover the whole nail. You can sculpt the "all time favorite" nude nails amazingly fast with this product. Very easy to work with, as it has perfect density, its high pigment content ensures perfect coverage.

## Advantages:

- -intense bright white color
- great coverage
- great to create French smile line
- ultra white, use brush "0" for thin patterns

Cure time: 4 mins in UV lamp, 2 mins in LED lamp Cover Builder and White Delux Builder Gel nails