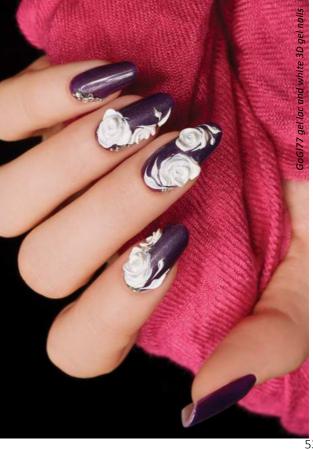

the client-favorite red and pink shades in a kit. You will find a vivid red, pink, claret and a unique pink gek in the kit. Surely you can use all these colors!

4x5 ml





# F9, D13 and C09 Gels nail

# NAILOVER COLOR GEL KIT-

#### **COLORS OF LOVE**

A kit for lovers of nails. Selection of the most alluring BB colors. Suggested for guests whose have a date.





#### **CONTOUR PAINT GEL**

For thin and thick contour lines and 3D effect. Highly pigmented, like Designer Gel, but thickly cure than Brush&Go gels. Does not flow in extreme heat, perfect for gel painting, too. Ideal for shell patterns and for 3D effect. According to latest trends Contour Gel can be cured thickly.





#### 3D GELS

Super dense, easy to apply, developped for spectacular 3D decorations.

5ml –



3D 02









#### DESIGNER GEL NAIL ART GEL

Incredibly high pigmentation, dense, cleansing free paint gel. It covers in a very thin layer too. You can work with it for (almost) an unlimited time, doesn't flow, doesn't move. Vivid, powerful colors even for contouring or One Move technique. UV / Led system. Available in 5 colors: white, black, gold, silver, champagne.

Cure time: 3-4 mins in UV lamp, 1-2 mins in LED lamp.







# 3D FORMING GEL

Very dense, odorless, forming decoration gel. Easy to create flower or lace patterns. It is applicable over shine gels. Flat the gel with a brush - soaked with Cleaner -, then you can create the desired pattern with a nail art needle. You have unlimited time to form. Cleansing free product. No need to seal.

Cure time: 2-3 mins in UV lamp, 1-2 mins in LED lam