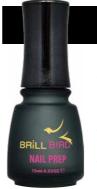

## NAIL PREP

NAIL PREP WITH BRUSH

USE IT FOR EVERY PREPARATION!

Sanitize, prevents the formation of fungi, water depriving and PH value balancing effect. It needs to be dried before the use of primers.

## Advantages:

- strong sanitize effect
- recommended to use before every material (gels, acrylics and Gel&Lacs)
- increases adhesion

BB Tip: After filing and dust removing wipe the surface with Mail Prep. It removes every tiny pieces of dust, so the shine gel remains totally clear.

15ml -