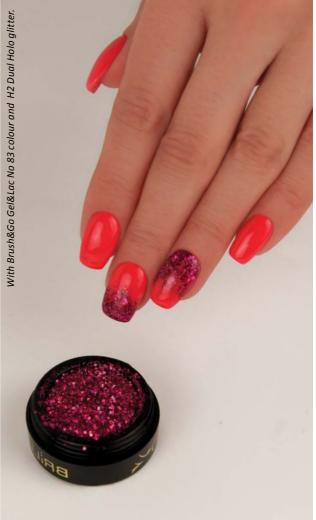

purple

live

The specialty of the new BrillBird Cat Eye Effect Gel&Lac, that you can use it by itself or apply it over an other color in order to get a unique, cat eye effect. You can give a particular twist to your gels and Gel&Lacs.

#### APPLIED ON OTHER COLOR

Create a darker manicure, then apply the Cat Eye Effect Gel&Lac in one layer. Before you cure it, use the BrillBird Cat Eye magnet. In case of gel or professional Gel&Lac products you can apply the Cat Eye Effect Gel&Lac on their sticky (non cleansed) surface. In case of cleansing free products (Brush&Go gel and Brush&Go Gel&Lac, etc.) use the buffer gently on the nail surface before the application of the Cat Eye Effect Gel&Lac.

Always use the magnet before the curing. As the last step apply the Top Mani Gel&Lac cover shine.

#### USED BY ITSELF

Prepare the nails, cover them with Bond Gel, then apply the first layer of Cat Eye Effect Gel&Lac. Cure them for 2 mins. Then apply a second layer. Before you cure them, use the magnet to get the cat eye effect. Cure the nails for 2 mins and cover with Top Mani Gel&Lac.