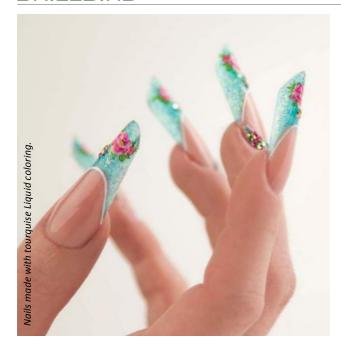

art of the free-edge.



I mix again the colour acrylic powder with Magic 8 powder and I make the transition on the freeedge.



I put Clear acrylic onto the freeedge, because I don't want to file the transition at the proccess of shaping, then I band the nail.



After shaping I use Extra Top shine, after cure I decorate with Brush&Go colour gel.



#### BRILLBIRD DIAMOND COLOR POWDER

Sparkling elegant powders with blinding diamond shine and immaculate coverage.





#### MAGIC ACRYLIC POWDER

D 27

D 28

D 29

Charming elegancy: wonderful sparkling, soft glitters, unique harmony! One of the most popular effects in the salons.



#### THERMO COLOR POWDER

Powders that change color at 31°C. The color of the free edge changes, but for example at hand washing the whole nail will change.





# COLORS FOR DECORATION

LIQUID COLORING

We only need a few drops of these intensive coloring products to achieve glassy effect. Available in four colors: Black, Violet, Turquoise and Red.

8ml –





















Aquarelle cream paints satisfy even the highest expectations. We can reach a better color intensity and shine by using less water. Available in a handy, antidrying tube.











8ml -







#### HANDY TIPS



























BRİLLBIRD





# NATTURAL NAIL CARE





# **DECOR NAIL**



#### **BRILL COLORS**

Magnificent, special sparkling.

B 02 B 03 B 05 B 11

5ml -15ml -

#### MIRACLE NAIL POLISH

The 4 new colors of the BB Miracle nail polish family has a brand new color changing effect: they have different colors from different angles. A bottle of magic in Br