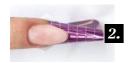

# NUDE BUILDER GEL&LAC STEP BY STEP

Prepare the nail: matt with buffer, use Spray prep and Primer2.

Use Bond Gel and cure in combinated lamp for 30 seconds, in UV lamp 2 minutes.

Apply a layer Nude Builder Gel&Lac and cure in combinated lamp for 30 seconds, UV lamp 2 minutes.

Use Nude Builder Gel&Lac as the C-curve building. Curing time in combinated lamp 1 minute, in UV lamp 2-3 minutes.

Close with gel&lac top or decorate it.