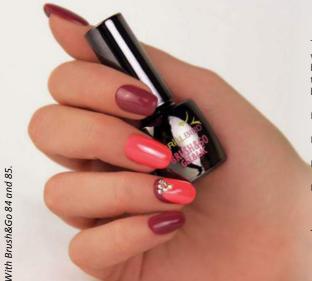

# NEW BRUSH&GO GEL&LAC COLORS

Trendy and timeless colors which you can wear all year. Our 3 new shades can be combined with decorations or without them, they make perfect nails on whoch you will be proud.

GOGL 84

**EASY SOAK-OFF** 

**NON-CLEANSING** 

PROVIDES PERFECT COVERAGE

IN LIVELY, DAZZLING COLORS

5ml – 8ml –

GOGL 85