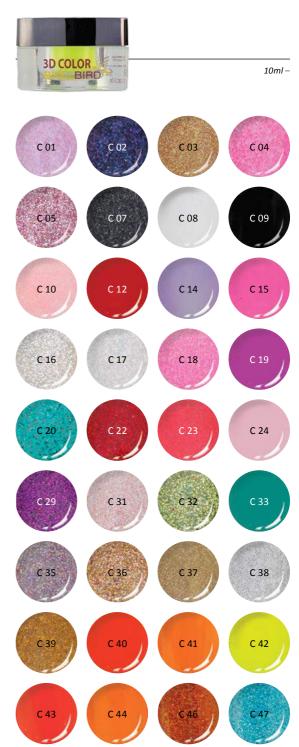

#### BRILLBIRD COLOR GEL

Extremely vivid colors, what can be cured easily (2-3 minutes), lively colors without macro glitters. 100% BrillBird color purity!

BB Tip: Use C3 clear gel to soften the other gels. For example in case glittery gels you can create glass effect with it.

5ml –

#### COLOR GELS TECHNICAL MANUAL

**Color Builder Gel** – Applied thicker, color builder gel. Perfect for filed and classic white smile line technique. **Brush&Go Gel** – Most universal color gel, for painting, free edge, full nails and surface decoration.

**Color Gel** – Best for built in free edge and full nails. **Frosty Gel** –lcy, glittery,with fine whitish color effect. **Brill Gel és Brill Air Gel** – Gels which contain different grains in wonderful colors.