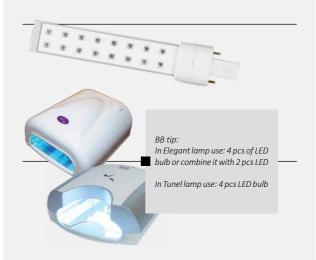

# NEW BRILL PRO

With 24 flashbulbs, 48 watt power UV / LED lamp, which cures all BrillBird materials in 1 minute. Its unique low-heat function reduces heat build-up. Clean, elegant look, with timer and motion sensor.

CURES EVERY BRILLBIRD MATERIAL IN 1 MIN.

# NEW LED PRO MAX UV LED LAMP

Elegant, clean appearance UV/LED lamp. Smal and reliable cure every Brillbird material.

FROM MAY!

# NEW STAR UV/LED TUBE

Cures all Brillbird products, long UV/LED tube in black color, ideal for Tunel and Elegant lamps. The tube is rotatable in 270 degree, it's easier to apply them in the lamp and you can set the angle of light.

turnable socket in 270°

FROM MAY!