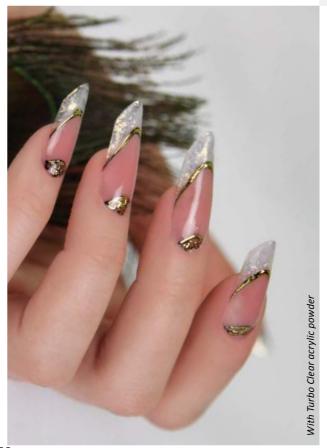

# BB TURBO PINK POWDER

Developed for the faster pace of work for professionals. Extra creamy consistency, perfect adhesion, slightly covering, flexible pink powder. Perfect for making the regrowth area invisible behind the Cover Pink and for mashing colors.

#### Advantages:

- Easy to use
- Good adhesion, smooth spreading
- Flexible, does not break easily
- Does not crystallize, not even in cold

30ml – 140ml –

BB TURBO CLEAR POWDER

Developed for the faster pace of professional work. It has extra creamy consistency and it is easy to shape, which is an essential requirement of a tidy, nice work.