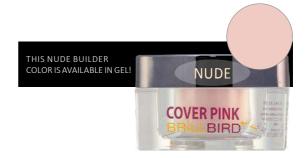

# COVER PINK POWDER

Very natural shade, provides a healthy nail bed color effect. Well covering, nail bed extension powder. Silky, creamy texture, grinded multiple times. Medium cure time.

#### Advantages:

- Provides full coverage
- Good adhesion, smooth spreading
- Flexible, does not break easily
- Does not crystallize, not even in cold

30ml – 140ml – NUDE COVER BUILDER

Our Nude Builder Gel became very popular, every nail tech immediately fell in love with it. Its acrylic version has a really natural color, perfect for creating trendy nude nails, but it is also a perfect choice for nail bed extension.