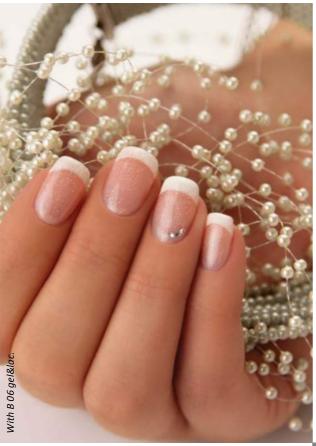

#### **FRENCH GEL&LAC KIT**

Client favorite - French Gel&Lac nails - can be easily created with this kit, what contains every necessary product. With Bond Gel you can create totally strong base, then hen - according to the client's request - combine the white edge with a pinkish or nude cover. Then finish with the super shiny and long lasting Gel&Lac

5x5 ml

**GEL&LAC KITS** 