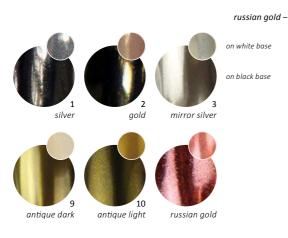

## NEW CAT EYE GEL&LAC CAT'S EYE COLORS AND NEW EXTRA CAT EYE MAGNET

CAT'S EYE EFFECT IN 3 NEW HOLOGRAM COLORS Due to the latest trend color, Russian Gold Cat Eye Gel&Lac is available in marvellous Emerald Green and unmissable Pink shades.

5ml -

Try our new Cat Eye magnet to create new patterns. It's twice thicker than the traditional Cat Eye magnet, you can create more powerful patterns. On the other end of the magnet, with the small round magnet you can create more special patterns.