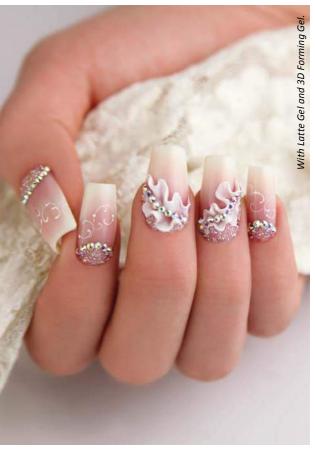

**Contour Paint Gel** –For perfect thick and thin contour lines

**3D Gel** – Suggested for 3D patterns because of the extreme dense texture.

**Designer Gel** – Strongly pigmented painting gel for flatter 3D patterns, one move technique and gel painting. **3D Forming Gel** – Patterns with acrylic effect made with

Essential supply of flower and lace patterns.

**Magic Light Gel** – Gels what phosphoresce in the dark. **Magic Diamond Gel** – Special gel with iridescent glitters for whole surface, decoration or free edge. BRILLBIRD COLOR GELS

# 3D FORMING GEL

Very dense, odorless, forming decoration gel. Easy to create flower or lace patterns. It is applicable over shine gels. Flat the gel with a brush - soaked with Cleaner -, then you can create the desired pattern with a nail art needle. You have unlimited time to form. Cleansing free product. No need to seal.