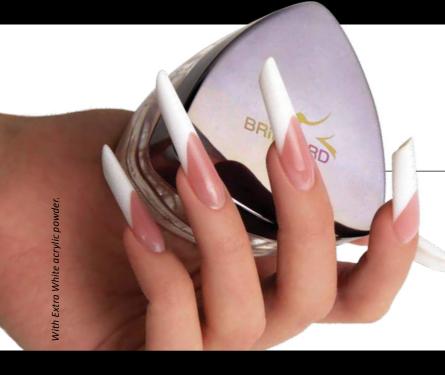

# EXTRA WHITE POWDER

For saloon works and competitions!

Dazzlingly white acrylic powder which is perferct for French manicure.

With Extra White acrylic powder.

30ml -