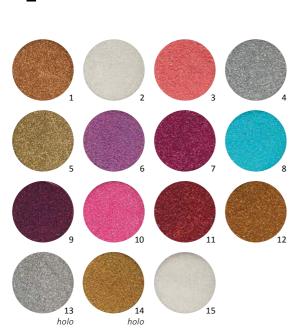

#### **DIAMOND GEL**

Soft, elegant gels with blinding diamond shine and immaculate coverage.  $% \label{eq:coverage} % \label{eq:co$ 

# 5ml – D 01 D 03 D 04 D 02 D 05 D 06 D 11 D 12 COLOR GEL BRILL BIRD