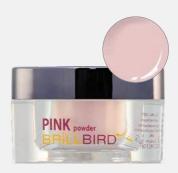

#### PINK POWDER

PINK BUILDER POWDER

Slightly covering pretty pink powder. Suitable for making the regrowth invisible (color blend) underneath/above Cover Pink. Also recommended for competitions. Silky, creamy texture that has been grinded multiple times.

#### Advantages:

- ideal color above Cover
- covers smaller nail problems
- good adhesion and smooth spreading
- flexible, does not break easily
- does not crystallize, not even in cold temperature

30ml -140ml -