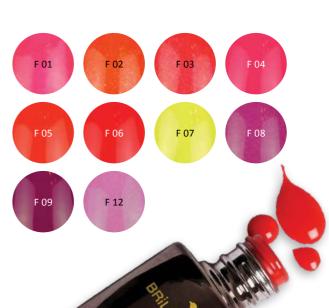

#### BRILLBIRD COLOR GEL

Extremely vivid colors, what can be cured easily (2-3 minutes), lively colors without macro glitters. 100% BrillBird color purity!

BB Tip: Use C3 clear gel to soften the other gels. For example in case glittery gels you can create glass effect with it.

5ml –

#### FROSTY GEL

The whitish sprarkling of the Frosty effect makes the vivid colors elegant.

#### 5ml – F 01 F 06 F 07 F 08 F 13 F 09 F 16 F 19 F 20 F 23 F 24 F 26 F 27 F 31 F 29 F 28 F 30 F 32 F 34 F 35 F 36 COLOR GEL

BRILLBIRD