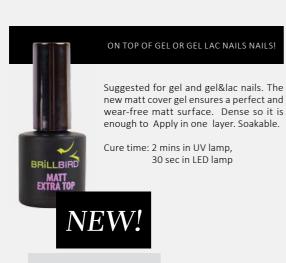

# NEW MATT EXTRA TOP UNIVERSAL NON-CLEANSING MATTE TOP SHINE

We recommend our new Matte Top Gel for gel and gel polishing providing a perfect matte top up to 3 weeks.

Dense textured gel, apply only one layer. Soluble.

Follow latest trends, combine it with shiny products for example Glamour gel.

Cure time: 2 mins in UV lamp 30 secs in LED lamp BRILLBIRD

MATT

COLOR

8ml-0.27F

BRILLBIRD

EXTRA TOP

8ml -