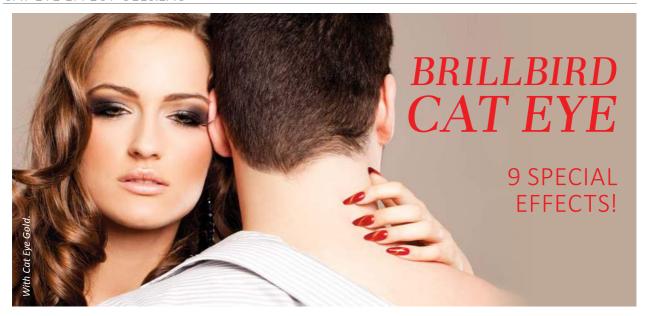

purple

live

The specialty of the new BrillBird Cat Eye Effect Gel&Lac, that you can use it by itself or apply it over an other color in order to get a unique, cat eye effect. You can give a particular twist to your gels and Gel&Lacs.

#### APPLIED ON OTHER COLOR

Create a darker manicure, then apply the Cat Eye Effect Gel&Lac in one layer. Before you cure it, use the BrillBird Cat Eye magnet. In case of gel or professional Gel&Lac products you can apply the Cat Eye Effect Gel&Lac on their sticky (non cleansed) surface. In case of cleansing free products (Brush&Go gel and Brush&Go Gel&Lac, etc.) use the buffer gently on the nail surface before the application of the Cat Eye Effect Gel&Lac.

Always use the magnet before the curing. As the last step apply the Top Mani Gel&Lac cover shine.

#### USED BY ITSELF

Prepare the nails, cover them with Bond Gel, then apply the first layer of Cat Eye Effect Gel&Lac. Cure them for 2 mins. Then apply a second layer. Before you cure them, use the magnet to get the cat eye effect. Cure the nails for 2 mins and cover with Top Mani Gel&Lac.

## EXTRA CAT EYE MAGNET

Try our new Cat Eye magnet to create new patterns. It's twice thicker than the traditional Cat Eye magnet, you can create more powerful patterns. On the other end of the magnet, with the small round magnet you can create more special pattern.