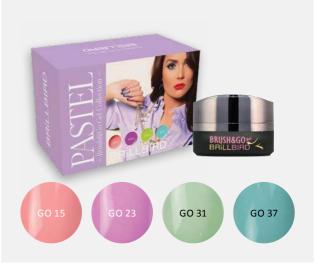

# PASTEL BRUSH&GO COLOR GEL KIT

We collected you the popular pastel Brush&Go gels in a kit. Trendy peach, pink, lilac, apple green and turquoise colors!

4x4,5 ml

# HYPNOTIC GEL&LAC PASTEL KIT

The favorite colors of your moderate clients: Hypnotic Gel&Lac pastel colors: the fresh mint green, the light baby pink and the tempting mallow; in a kit for a favorable price. The kit contains: Hypnotic Gel&Lac color 5, 12, 23.