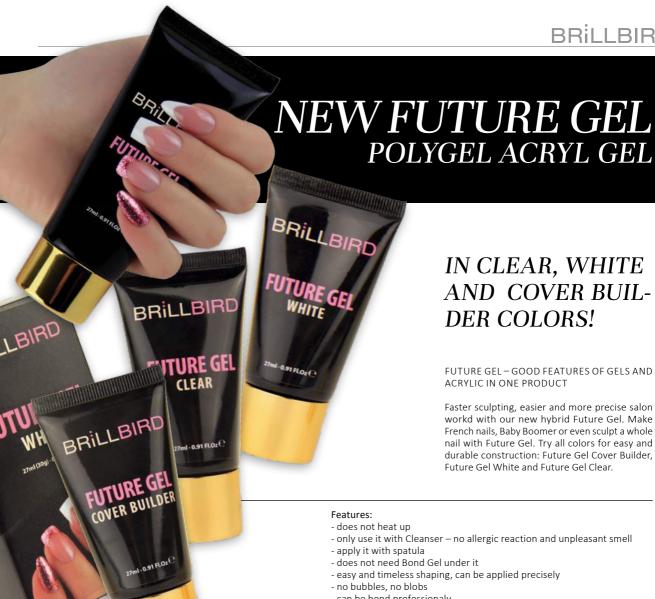

# POLYGEL ACRYL GEL

## IN CLEAR, WHITE AND COVER BUIL-**DER COLORS!**

FUTURE GEL - GOOD FEATURES OF GELS AND ACRYLIC IN ONE PRODUCT

Faster sculpting, easier and more precise salon workd with our new hybrid Future Gel. Make French nails, Baby Boomer or even sculpt a whole nail with Future Gel. Try all colors for easy and durable construction: Future Gel Cover Builder, Future Gel White and Future Gel Clear.

- does not heat up
- only use it with Cleanser no allergic reaction and unpleasant smell
- apply it with spatula
- does not need Bond Gel under it
- easy and timeless shaping, can be applied precisely
- no bubbles, no blobs
- can be bend professionaly
- after rubbing down thin base layer can be removed with Remover.