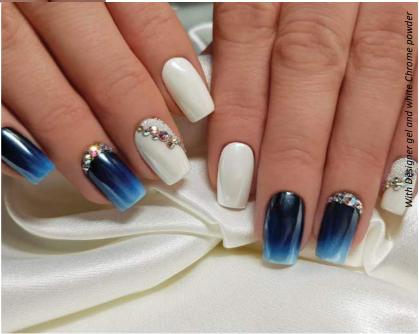

# NEW EXTRA WHITE POWDER

RECOMMENDED FOR SALON WORK AND CONTESTS!

Blindigly white acrylic powder which is indispensable for French nails. Easy to formatting, evenly disperdable.

30ml -

# NEW WHITE CHROME POWDER