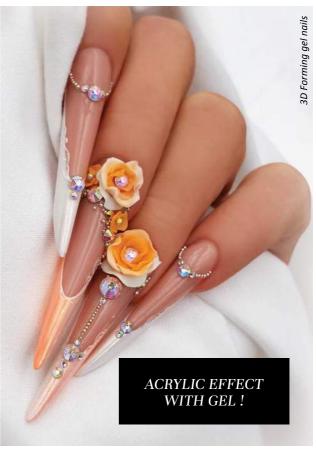

**Contour Paint Gel** –For perfect thick and thin contour lines

**3D Gel** – Suggested for 3D patterns because of the extreme dense texture.

**Designer Gel** – Strongly pigmented painting gel for flatter 3D patterns, one move technique and gel painting. **3D Forming Gel** – Patterns with acrylic effect made with

# 3D FORMING GEL

Very dense, odorless, forming decoration gel. Easy to create flower or lace patterns. It is applicable over shine gels. Flat the gel with a brush - soaked with Cleaner -, then you can create the desired pattern with a nail art needle. You have unlimited time to form. Cleansing free product. No need to seal.