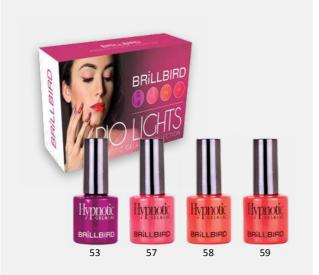

# RIO LIGHTS HYPNOTIC GEL&LAC KIT

Hypnotic Gel&Lac RIO LIGHTS kit was inspired by the vibrant, colorful lights of Brazil. Neon, if you want something truly exotic. The kit contains: Hypnotic Gel&Lac 53, 57, 58, 59.