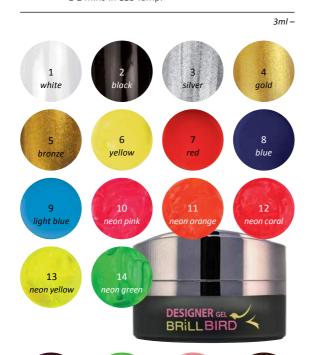

#### DESIGNER GEL NAIL ART GEL

Incredibly high pigmentation, dense, cleansing free paint gel. It covers in a very thin layer too. You can work with it for (almost) an unlimited time, doesn't flow, doesn't move. Vivid, powerful colors even for contouring or One Move technique. UV / Led system. Available in 5 colors: white, black, gold, silver, champagne.