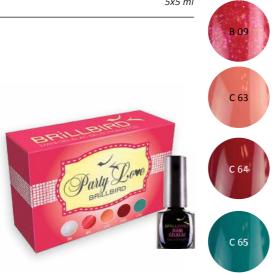

#### PARTY LOVE GEL&LAC KIT

In the Party Love kit you can find the trend colors of the spring-summer season: peach, coral red, emerald and a really hot red, plus a sparkling Gel Lac, which gives extra shine, to every color.

5x5 ml