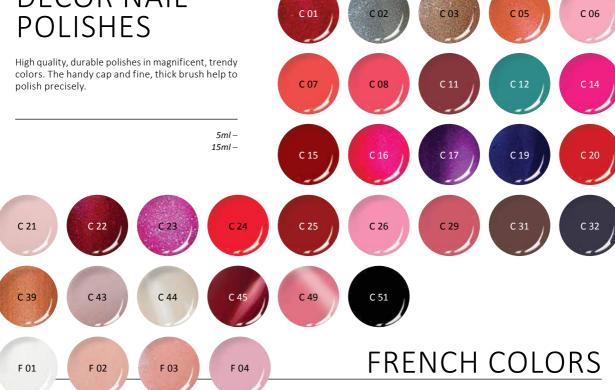

#### BRILLBIRD COLOR GEL

Extremely vivid colors, what can be cured easily (2-3 minutes), lively colors without macro glitters. 100% BrillBird color purity!

BB Tip: Use C3 clear gel to soften the other gels. For example in case glittery gels you can create glass effect with it.

5ml –

#### 5ml – F 01 F 06 F 07 F 08 F 13 F 09 F 16 F 19 F 20 F 23 F 24 F 26 F 27 F 31 F 29 F 28 F 30 F 32 F 34 F 35 F 36 COLOR GEL

BRILLBIRD