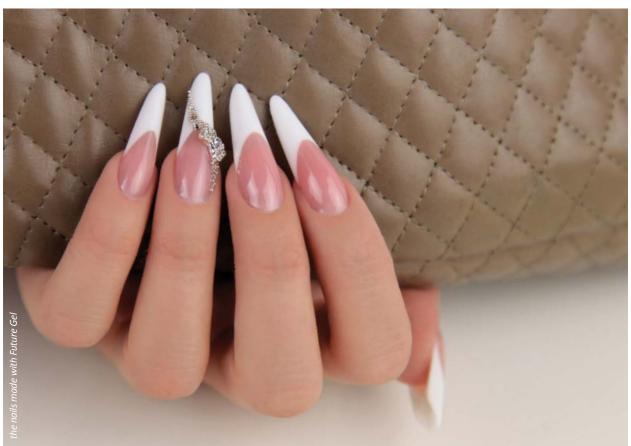

## IN CLEAR, WHITE AND COVER BUIL-**DER COLORS!**

FUTURE GEL - GOOD FEATURES OF GELS AND ACRYLIC IN ONE PRODUCT

Faster sculpting, easier and more precise salon workd with our new hybrid Future Gel. Make French nails, Baby Boomer or even sculpt a whole nail with Future Gel. Try all colors for easy and durable construction: Future Gel Cover Builder, Future Gel White and Future Gel Clear.

## **FUTURE GEL**

POLYGEL ACRYL GEL

THE FEATURES OF GEL AND ACRYL IN ONE PRODUCT

CLEAR, WHITE AND COVER BUILDER COLOURS

Faster sculpting, easier work with the new hibrid Future Gel. Make French nails, babyboomer or build the whole nails with it. Try the Future Gel Cover Builder, Future Gel White and Future Gel Clear shades for easy and durable sculpting.