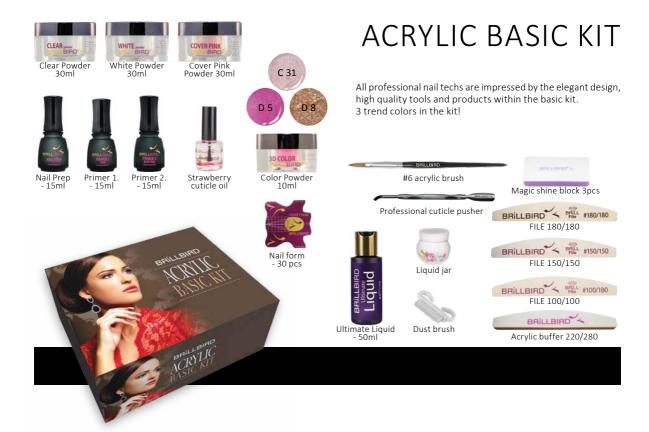

Economical, because we need to add the remover liquid on the pad.

100pcs / box -



#### ACRYL REMOVER

TIP- AND GEL&LAC REMOVER

It soaks the Gel&Lac, acrylic and nail polish.

It will be the favorite of the clients, as it has a nice lilac scent, and nourishing glycerol and Vitamin B5 content.

500ml -

#### SOAKING THIMBLE



By pouring the Acryl Remover into the thimble, the solvent contacts the nail better. Easy to use. Pay attention: when the thimble is not full, the client should keep her finger in a position, when the nail is in direct contact with the remover liquid.

1 pcs – 10 pcs –

#### UV PROTECTOR



Protects acrylic nails from the yellowing effects of the sun or the solarium. Perfect for covering an acrylic nails decorated with acryl paint and under acrylic decorations.





#### **ACRYLIC TEST KIT**

EUROPEAN & NAILYMPIC CHAMPION PRODUCTS IN A TEST KIT

We prepared our kit for those beginner or experienced nail technicians, who would like to try the Brillbird acrylic family. One of the basic characteristics of our powders are that they are finely grinded, their creamy-silky texture ensures easy and comfortable forming. Due to their high quality, color intesity and reliability it can be the key to your success in the salon, or even at a contest.

Content: Clear Powder 5ml, White Powder 5ml, Cover Pink Powder 5ml, Ultimate Liquid 20ml, BB Double-winged nail form sample.





**BRILLBIRD** 



#### BRILLBIRD COLOR POWDER

Color powders of high quality, intense tones, usable for 3D nail art too. Created according to the latest trend of fashion.



BRILLBIRD COL