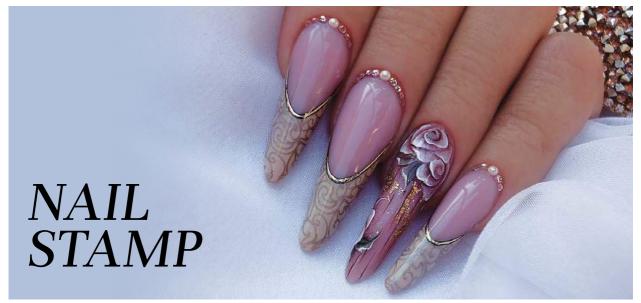

ations an antique look and make your pattern more contoured!

The black glue is rather for smaller patterns, lines. Optimal time is 1 minute after curing in lamp.

The white glue has longer bonding time that is why we suggest to use it for the whole surface.

5ml -



## **GLASS FOIL**

Making decoration is quick and practical process with Glass Foil. For extravagant nails.







## **MINI PEARLS**

Mini pearls golden, silver and champagne colours.







## SILHOUETTE STICKER

Super fast and spectacular salon decoration technique. The small stencils gives you the silhouettes, then you stick it on the nails, and fill them with gel, acrylic or Gel&Lac, and you get beautiful gold and silver outline patterns.

Perfect choice for occasions and the weekdays as well.





BRILLBIRD NAIL STAMP



## NAIL STAMP DISC

Choose a pattern from the disc, cover it with nail polish, then remove the excess. Pick up thepattern with a rolling movement, then place it on the nail. Available with unique BrillBird design too!

















## NAIL STAMP TOOLS



High quality silicone, two differently hard surfaces are the key for the perfect stamping - for beginners and professionals!

clear –

## STAMP POLISH



# PLASTIC CARD FOR STAMP



Perfectly flexible plastic card to remove the excess.

## PEEL OFF

SKIN PROTECT



Create a perfect manicure with this liquid, peel-off, skin protective product. You can avoid that unnecessary polish gets on your skin and cuticle. Very easy to use. Just spread it on the areas what you want to protect, it dries in 1 minute, then you can start to work. It c