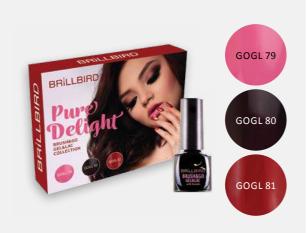

# PURE DELIGHT BRUSH&GO GEL&LAC KIT

Delightful alluring colors in Pure Delight Brush&Go Gel&Lac kit. The kit contains: Brush&Go Gel&Lac gogl 79, gogl 80, gogl 81.

3x5 ml