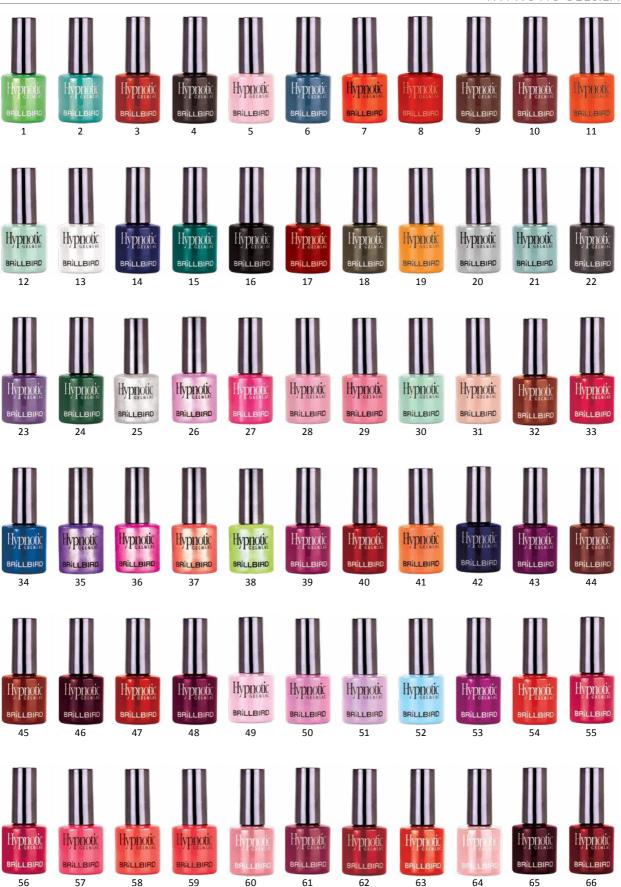

# Hypnotic GEL&LAC

# GEL&LACS' CHARMING GENERATION

IN MACHING COLOR BOTTLES!

**DURABLE MORE THAN 3 WEEKS!** 

Hypnotic Gel&Lac is the new generation of gel polishes. Thanks to the newest developments their color is more pigmented, they don't crease. It's dense texture don't let the material flow at the cuticles. Due to the dense consistency, they can be applied without stripes, and, they don't flow to the cuticle area. Now eaiser to soak off, so they are gentle to the nails.

Your clients can quickly decide by looking at the enchanting Hypnotic Gel&Lac bottles.

4ml –

8ml –

THE GREATEST
INNOVATION
IN THE HISTORY OF
GEL&LAC!

HYPNOTIC GEL&LAC BRILLBIRD