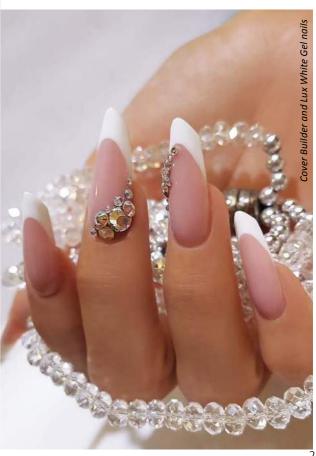

## Advantages:

- -intense bright white color
- great coverage
- great to create French smile line
- ultra white, use brush "0" for thin patterns

Cure time: 4 mins in UV lamp, 2 mins in LED lamp Cover Builder and White Delux Builder Gel nails