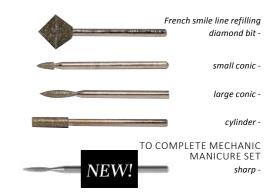

# NEW CARBID HEADS

## SHARP DIAMOND GRINDING HEAD

COMPLEMENT FOR MACHINE MANICURE

Extra quality head, matting, removing the skin from the corners.

## TITANIUM CARBID CONE

To remove the edged of the material while filling.