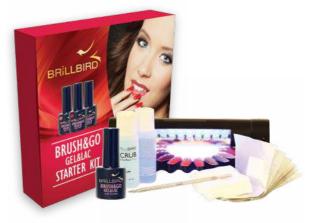

#### BRUSH&GO GEL&LAC STARTER KIT

GOGL 30

#### THE KIT CONTAINS:

- Brush&Go Gel&Lac 8ml
- Brill Scrub 30ml
- LED-UV Lamp
- Acryl Remover 30ml
- Metal Cuticle Pusher
- File
- 20 soak off foils
- 20 lint-free pads