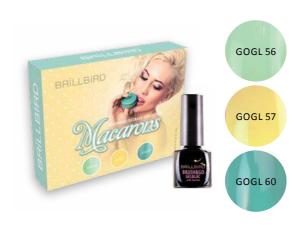

#### MACARONS BRUSH&GO GEL&LAC KIT

Pistachio, banana flip and turquoise in a kit. Try them with vertical or horizontal gradient or with sponge technique.

3x5 ml