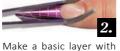

## FRENCH NAILS IN NAIL EXTENSION

the wanted nail shape

Put on the nail form fits to Make a basic layer with Cure with C-curve holder Extend the nail bed with Fill up the free edge with Iron Gel and pinch the nails clip. after curing.

the smile line.

Cover Builder Gel and file Color Builder Gel, after curing file the nails for shape.