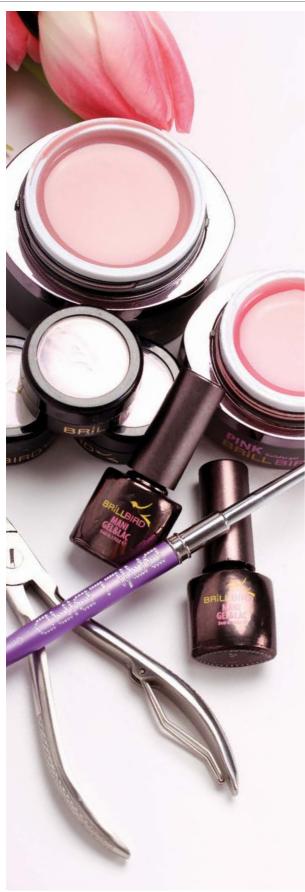

# BRILLBIRD GELS

**BRİLLBIRD** 

## **FUTURE GEL**

POLYGEL ACRYL GEL

THE FEATURES OF GEL AND ACRYL IN ONE PRODUCT

CLEAR, WHITE AND COVER BUILDER COLOURS

Faster sculpting, easier work with the new hibrid Future Gel. Make French nails, babyboomer or build the whole nails with it. Try the Future Gel Cover Builder, Future Gel White and Future Gel Clear shades for easy and durable sculpting.