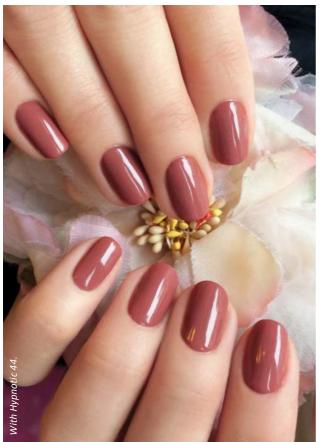

# CATWALK HYPNOTIC GEL&LAC KIT

The dominant era of the runways with the most determinative fall colors. The kit contains: Marsala (61), Metalic Red (62), Creme Pink (64), Shiny Bordeaux (66).

4x4 ml

4x4 ml

Perfect elegance in the nicest fall colors: blackberries, hazel, Indian cherries, cocktail cherries. The kit contains: Hypnotic Gel&Lac 43, 44, 46, 47.

4x4 ml