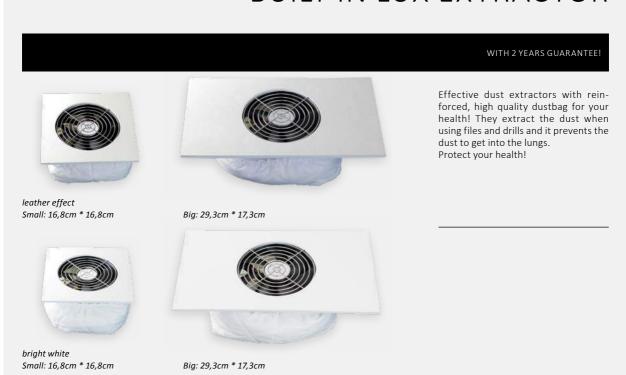

## CLEAR DUST BRUSH

Perfect for salons, really handy dust brush.

FUCHSIA PINK STAMPING LAQUER

New happy stamping laquer color has arrived. With which nail plate will you try it first?