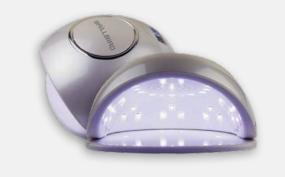

# NEW BRILL PRO

With 24 flashbulbs, 48 watt power UV / LED lamp, which cures all BrillBird materials in 1 minute. Its unique low-heat function reduces heat build-up. Clean, elegant look, with timer and motion sensor.

CURES EVERY BRILLBIRD MATERIAL IN 1 MIN.