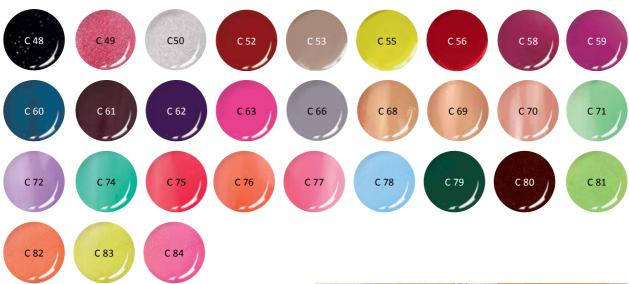

#### BRILLBIRD COLOR GEL

Extremely vivid colors, what can be cured easily (2-3 minutes), lively colors without macro glitters. 100% BrillBird color purity!

BB Tip: Use C3 clear gel to soften the other gels. For example in case glittery gels you can create glass effect with it.

5ml –

#### COLOR GELS TECHNICAL MANUAL

**Color Builder Gel** – Applied thicker, color builder gel. Perfect for filed and classic white smile line technique. **Brush&Go Gel** – Most universal color gel, for painting, free edge, full nails and surface decoration.

**Color Gel** – Best for built in free edge and full nails. **Frosty Gel** –lcy, glittery,with fine whitish color effect. **Brill Gel és Brill Air Gel** – Gels which contain different grains in wonderful colors.