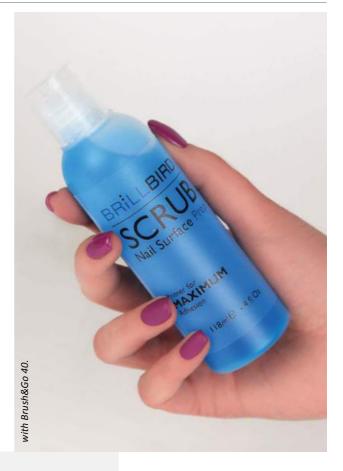

#### **SCRUB**

30ml -118ml -

**SBS** 

buffer

color

nail prep

JUST SCRUB&GO!

#### REVOLUTION IN PREPARATION ON NATURAL NAILS!

The SCRUB is a substitution for preparation liquids and buffers before the use of Gel&Lac, Brush&Go Gel&Lac and nail polish.

#### SUPER ECONOMICAL!

One lint free pad soaked with SCRUB is enough for 5 nails. You don't have no more thing to do, just apply the color!

SBS SCRUB&GO GEL&LAC **BRUSH&GO** buffer **GELLAC** nail prep primer Bond Gel 2x color shine cleaning