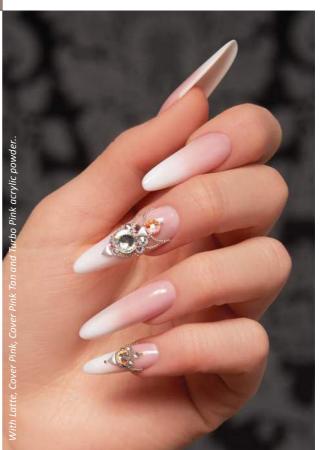

# BB TURBO PINK POWDER

Developed for the faster pace of work for professionals. Extra creamy consistency, perfect adhesion, slightly covering, flexible pink powder. Perfect for making the regrowth area invisible behind the Cover Pink and for mashing colors.

# COVER PINK POWDER

Very natural shade, provides a healthy nail bed color effect. Well covering, nail bed extension powder. Silky, creamy texture, grinded multiple times. Medium cure time.

# COVER PINK TAN POWDER

Nail bed extension acrylic powder for tanned skintone. Due to its silky, creamy texture it is very easy to work with it. Medium cure time.