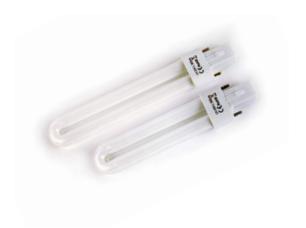

# NEW STAR UV/LED TUBE

Cures all Brillbird products, long UV/LED tube in black color, ideal for Tunel and Elegant lamps. The tube is rotatable in 270 degree, it's easier to apply them in the lamp and you can set the angle of light.

turnable socket in 270°

FROM MAY!