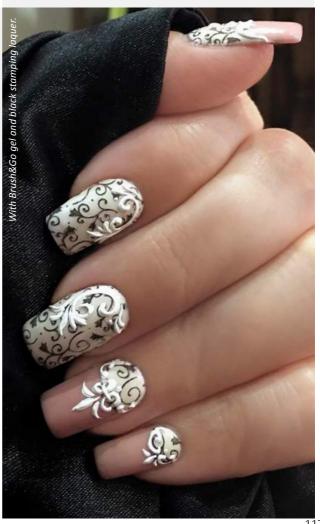

## CLEAR DUST BRUSH

Perfect for salons, really handy dust brush.

FUCHSIA PINK STAMPING LAQUER

New happy stamping laquer color has arrived. With which nail plate will you try it first?