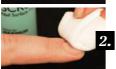

#### STEP BY STEP

Push back the cuticle gently with the spoon end of the metal tool.

Soak the lint free pad with the SCRUB preparation liquid and wipe the surface of the nail. A well soaked lint free pad is enough for 5 nails.