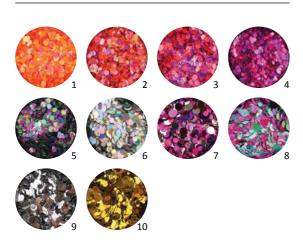

l effect nails! The newest member of the magic product family: the new mermaid effect powders.

Available in 7 colours. Silky touch, soft sparkling powder. You can use them on the cleansing products gels or gel polishes. Use them on the whole nail surface, free edge, or only for nail art.

You can use it for sugar effect. Sprinkle it infixation-free material, then cure it!

## **NAIL ART DOTS**

Spice up your client's nails up with colored dots, available in five different shades! It's a perfect combination with elegant and playful painted patterns as they look good in the dark and bright colors!

#### WAY OF USAGE:

- the NailArt Dots round decoration forms require
- sticky surfaces for massive grip
- it can be built in artifical nails and gel polish, too
- after curing need to cover it





NAILART BRİLLBIRD



20pcs (SS 3) – 20pcs (SS 5) –

20pcs (SS 8) – 20pcs (SS 12) –









## BRILLBIRD RHINESTONE PICKER PENCIL

The Rhinestone Picker Pencil eases the picking and application of stones.





## NAIL ART GLUE GEL

ADHESIVE FOR DURABLE STONES!

Long-lasting glue for smaller and bigger Nail Arts, crystals, and pixies. Easy to use, from the practical jar the glue does not flow. Cure in LED or in UV lamp and the Nail Arts last till weeks. The transparent color of the glue results in a very attractive work. It has sticky layer, close with top.



3ml –

## **GLITTERS**







## DUAL HOLO GLITTERS

BB tip: Try it with gradients, and classic sparkling nail designs, for the unique glitter effect!

## BRILLBIRD MICRO GLITTER

The newest trend craze is the sugar effect created