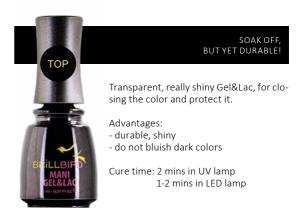

#### TOP MANI GEL

CLEANSING, CLEAR SOAK OFF SHINE GEL

SOAK OFF, BUT YET DURABLE

Flexible shine gel with good adhesion. It can take over the movements of the natural nails. The Acrylic Remover can comfortably interfere with the modified molecule structure, so the material can be removed without filing.

#### Advantages:

- gives high shine to the nails
- great flexibility and abrasion resistance
- ideal over Gel&Lacs and Mani Gels

Cure time: 3 mins in UV lamp, 1-2 mins in LE D lamp

15ml -