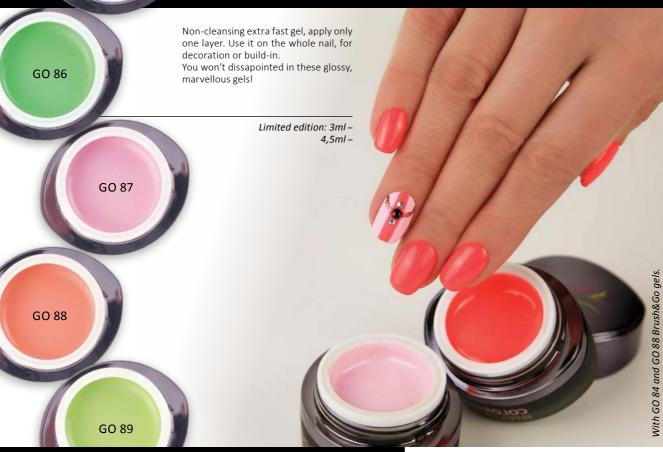

CREATE AMAZING NAILS FOR YOUR CLIENTS, WITH 2/3 LESS TIME AND MATERIAL USAGE! CHOOSE THE BRUSH&GO FAMILY OF BRILLBIRD!

We can replace the 2 layers of color gels, plus the top shine with one layer of Brush&Go gel. We do not have to cure the nails layer by layer, and cleanse them at the end of the process. We can suggest our Brush&Go color gels not only for creating a colorful free edge and complete coverage, but they are also perfect for gel decorations!

Limited edition in the new colors: 3ml -

4,5ml -