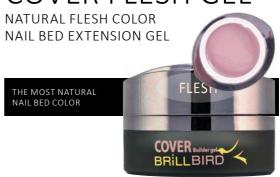

## **COVER FLESH GEL**

Pinkish violet, flesh color for a very natural nail bed effect. It will surely amaze the nail tech and the client as well.

## Advantages:

total cure without clear base

- pinchable
- Non-yellowing formula

Cure time: 3 mins in UV lamp, 2 mins in LED lamp

- 5ml –
- 15ml –
- 50ml -

The new, natural flesh pink cover builder gel for nail bed extension. Apply the product thinly at the cuticle area, to make the regrowth invisible