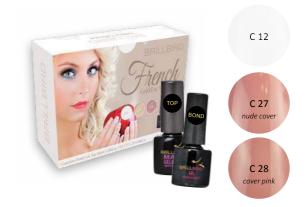

#### **FRENCH GEL&LAC KIT**

Client favorite - French Gel&Lac nails - can be easily created with this kit, what contains every necessary product. With Bond Gel you can create totally strong base, then hen - according to the client's request - combine the white edge with a pinkish or nude cover. Then finish with the super shiny and long lasting Gel&Lac

5x5 ml

**GEL&LAC KITS** 