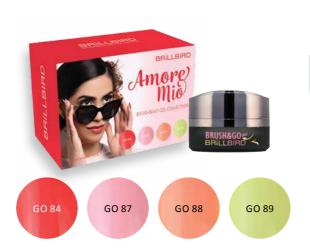

## NEW AMORE MIO BRUSH&GO COLOR GEL KIT

Love at first sight! We choose peachy summer colors in a kit, you will live these in short time. Buy it at a discount in a kit!

The kit contains: Go84, Go87, Go88, Go89