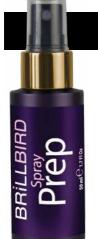

## SPRAY PREP

PREPARATION SPRAY
WITH PUMP

ANTISEPTIC AND ALSO WATER DEPRIVING

Antiseptic, water depriving preparation liquid. Use it to sanitize the hand of the client and yours too, before you start to work. It increases theadhesion of the nail form.

## Advantages:

- fine, even spreading, more economical
- refillable, you need to buy the pretty bottle only once
- small size and weight

50ml -