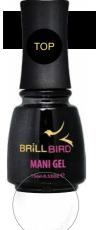

#### TOP MANI GEL

CLEANSING, CLEAR SOAK OFF SHINE GEL

SOAK OFF, BUT YET DURABLE

Flexible shine gel with good adhesion. It can take over the movements of the natural nails. The Acrylic Remover can comfortably interfere with the modified molecule structure, so the material can be removed without filing.

#### Advantages:

- gives high shine to the nails
- great flexibility and abrasion resistance
- ideal over Gel&Lacs and Mani Gels

Cure time: 3 mins in UV lamp, 1-2 mins in LE D lamp

15ml -

#### Advantages:

- gives high shine to the nails
- great flexibility and abrasion resistance
- ideal over Gel&Lacs and Mani Gels

Cure time: 3 mins in UV lamp 1-2 mins in LED lamp

15ml -