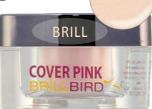

# COVER PINK POWDER

Very natural shade, provides a healthy nail bed color effect. Well covering, nail bed extension powder. Silky, creamy texture, grinded multiple times. Medium cure time.

#### Advantages:

- Provides full coverage
- Good adhesion, smooth spreading
- Flexible, does not break easily
- Does not crystallize, not even in cold

30ml – 140ml – NUDE COVER BUILDER

Our Nude Builder Gel became very popular, every nail tech immediately fell in love with it. Its acrylic version has a really natural color, perfect for creating trendy nude nails, but it is also a perfect choice for nail bed extension.