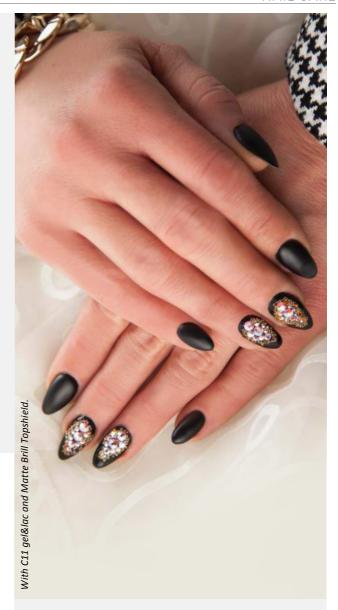

rstly as a hard, wearing-offreducer, and it also provides a bright shine. With its aid we can achieve more

#### MATTE BRILL TOPSHIELD

This matte surfaced top coat can be applied on to any color gel and acrylic nail enhancements. It keeps the nice matte effect of acrylic paint decorated nails, and 3D decoration can be applied on it, too. It does not alter colors and patterns, their sharpness remains, only their shine will disappear.

15ml -

matte - 15ml -

#### CUTICLE REMOVER GEL





Extremely fast and effective cuticle remover in a practical dropper bottle. Highly recommended for manicure and pedicure. At artificial nails, use it after sculping. Leave on for up to 2-3 mins, the wash it off. Don't be afraid of dehydration! Due to its glycerol content, it nourishes your skin.

125ml -



#### CUTICLE REMOVER



After 1-2 minutes the removed cuticle can be scraped off. It needs to be washed off within 5 minutes to prevent the removal of real skin!

NAIL CARE BRILLBIRD

#### **CUTICLE OIL**

TUTTI FRUTTI/ FREESIA / ALMOND



3 FRAGNANCE

This is a cuticle softening, nutritious oil that, by absorbing into the nail plate, nourishes natural nails, even under nail enhancements. When used as part of a treatment therapy, it needs to be rubbed into the cuticles in evenings after a hand wash. It neutralizes chemicals at nail sculpting

Available in 3 different scents.

15ml -





#### **CUTICLE PARFUME OIL**

FLOWER KISS / STRAWBERY KISS / APPLE & CINNAMON / FINE ORANGE / CANDY

5 FRAGNANCE



The newest BrillBird Cuticle oil with Fresh Strawberry, Dewy Lily and Cinnamon apples s