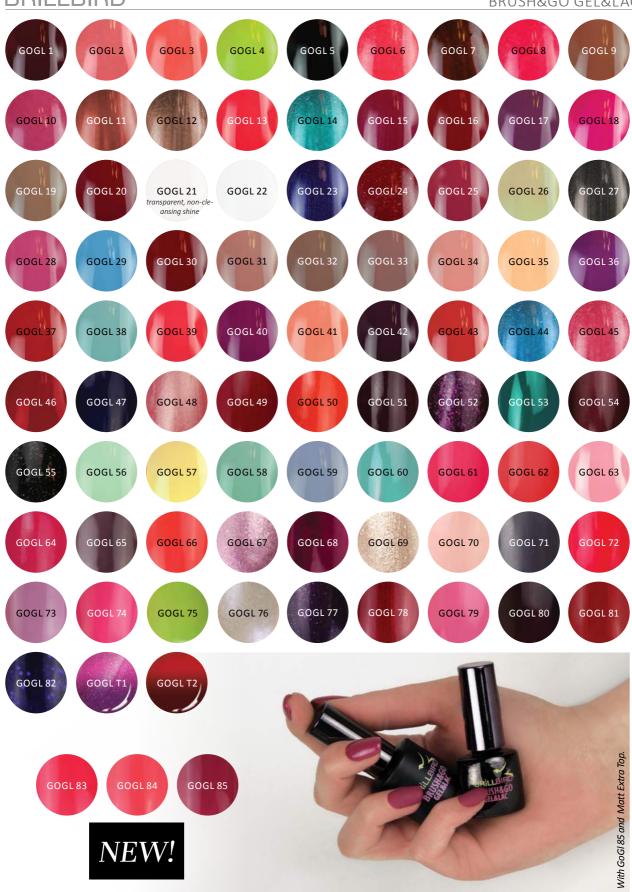

# NEW BRUSH&GO GEL&LAC COLORS

Trendy and timeless colors which you can wear all year. Our 3 new shades can be combined with decorations or without them, they make perfect nails on whoch you will be proud.

GOGL 84

**EASY SOAK-OFF** 

**NON-CLEANSING** 

PROVIDES PERFECT COVERAGE

IN LIVELY, DAZZLING COLORS

5ml – 8ml –

GOGL 85