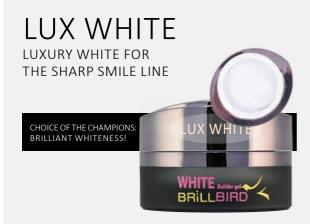

Whiter than the other gels, with ideal density, maximal pigmentation for the perfect shade- and stain free work. Ideal choice for salon work, but it can be the key element of triumphon competitions too.

Cure time: 4 mins in UV lamp, 2-3 mins in LED lamp.

WHITE DELUX
BUILDER GEL
EASY TO CURE, SNOW
WHITE BUILDER GEL
WHITE DELU
WHITE DELU
BRILLBIRD

New generation, super white builder gel, which doesn't get yellow, even after weeks. t can be cured easily, even if you apply it in a thick layer. Perfect choice for both competition and salon work to create easily the ideal white free edge. Dense consistency and high pigmentation.

#### IRON GEL TEST KIT

COMPETITION LEVEL IN YOUR SALON!

We recommend our Iron gel kit to the nail technicians who adore the extreme nail shapes and the incredible formability and flexibility are very important to them, such as the super white French edge. The most popular nail bed extension gel, the Cover Tan also in the kit for a regrowth-free smile line. We added the Lux White gel, our newest white builder gels. This gel is also highly pigmented and perfect for the salon work, and it can be the key of success on competitions as well.

#### Content:

Iron Gel 3ml, cover Pink Gel - Tan 3ml, Lux white Gel 3ml, Brill Top Gel 5ml, cleaner 50ml, BB long nail form samples and lint-free pad samples.