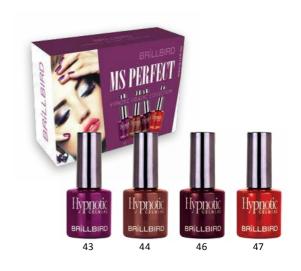

4x4 ml

Perfect elegance in the nicest fall colors: blackberries, hazel, Indian cherries, cocktail cherries. The kit contains: Hypnotic Gel&Lac 43, 44, 46, 47.

4x4 ml