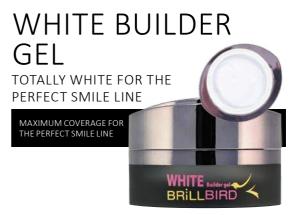

Cure time: 3 mins in UV lamp, 2 mins in LED lamp

5ml – 15ml –

What makes this white builder gel unique besides the ideal density and shadow free texture is the maximum amount of pigment content.

## Advantages:

total whiteness

- ideal density for a sharp smile-line
- a texture providing shadow and patch free work
- suitable for competitions too

Cure time: 3 mins in UV lamp, 2 mins in LED lamp

5ml –