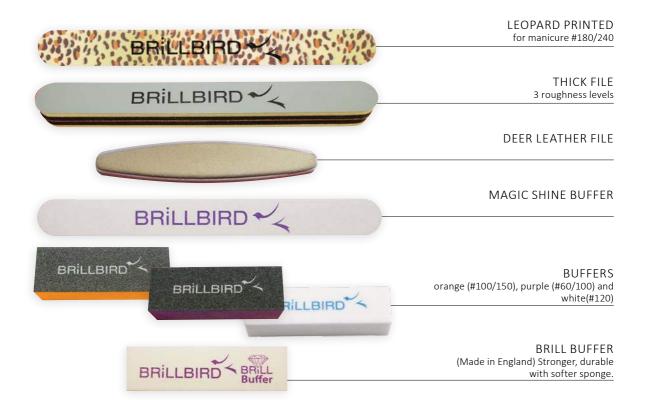

#### BASIC NAIL TECHNICIAN KIT

The Basic nail tech kit contains everything you will need at the start of the nail technician course.

The kit contains:
Natural Tip-Box 100 pcs/box - mixed size
#180/180 file
BB Brill File #150/150
BB Drop File
BB Brush on Glue
"Easy" Tip Cutte

Acrylic Refiner #100/180 Purple
Acrylic Refiner #100/180 Purple
Nail Form - Double Wings 30pcs
BB Magic Shine Buffer
Dust brush - small

Manicure bowl

Orange wooden stick 1pc

#4 Gel brush - transparent handle #6 Gel brush - transparent handle