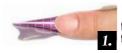

## FRENCH NAILS IN NAIL EXTENSION

the wanted nail shape

Put on the nail form fits to Make a basic layer with Cure with C-curve holder Extend the nail bed with Fill up the free edge with Iron Gel and pinch the nails clip. after curing.

the smile line.

Cover Builder Gel and file Color Builder Gel, after curing file the nails for shape.