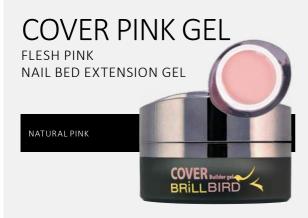

## Advantages:

- suits better to clients with tanned skin
- high pigmentation
- medium density

Cure time: 3 mins in UV lamp, 2 mins in LED lamp.

5ml –

15ml -

50ml -

The brilliant, nacre version of the popular Cover Pink gels. Ideal for clients who like slight, silky shiny nails, yet in the color shade of the nail bed.

## Advantages:

- elegantly bold color
- popular shine effect
- medium density
- full coverage

Cure time: 3 mins in UV lamp, 2 mins in LED lamp.

5ml –

The latest fashion in Europe is the 'full French manicure'. The nails are fully covered with a semi transparent, milky white layer. BB latte Gel was made for this new trend, which, as a builder gel is perfectly suitable for sculpting a full set. It can applied as a top gel for the 'milky effect' of French manicure.