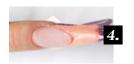

# NUDE BUILDER GEL&LAC STEP BY STEP

Prepare the nail: matt with buffer, use Spray prep and Primer2.

Use Bond Gel and cure in combinated lamp for 30 seconds, in UV lamp 2 minutes.

Apply a layer Nude Builder Gel&Lac and cure in combinated lamp for 30 seconds, UV lamp 2 minutes.

Use Nude Builder Gel&Lac as the C-curve building. Curing time in combinated lamp 1 minute, in UV lamp 2-3 minutes.

Close with gel&lac top or decorate it.