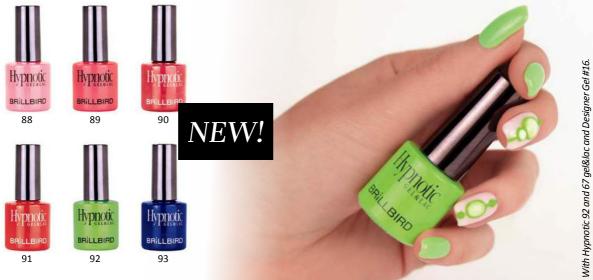

#### **BUBBLE GUM**

HYPNOTIC GEL&LAC KIT

NEW!

The kit contains: Hypnotic 64, 68, 88, 89.

4x4 ml