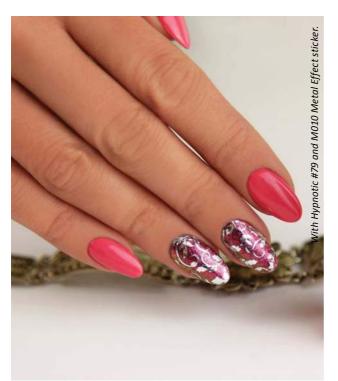

## NEW CAT EYE GEL&LAC CAT'S EYE COLORS AND NEW EXTRA CAT EYE MAGNET

CAT'S EYE EFFECT IN 3 NEW HOLOGRAM COLORS Due to the latest trend color, Russian Gold Cat Eye Gel&Lac is available in marvellous Emerald Green and unmissable Pink shades.

5ml -

Try our new Cat Eye magnet to create new patterns. It's twice thicker than the traditional Cat Eye magnet, you can create more powerful patterns. On the other end of the magnet, with the small round magnet you can create more special patterns.

FROM MAY!