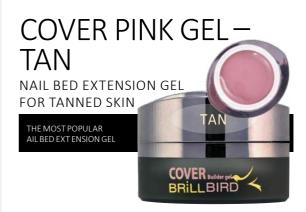

## Advantages:

perfect nail bed color

- very easy to use, optimal density
- high pigmentation

Cure time: 3 mins in UV lamp, 2 mins in LED lamp.

5ml – 15ml –

Nail bed extension gel in tan color for clients who have a tanned skin type. Thanks to its covering effect the regrowth remain invisible, that's why you need to apply the product thinly at the cuticle area.

## Advantages:

- suits better to clients with tanned skin
- high pigmentation
- medium density

Cure time: 3 mins in UV lamp, 2 mins in LED lamp.

5ml –

15ml -

50ml -

The brilliant, nacre version of the popular Cover Pink gels. Ideal for clients who like slight, silky shiny nails, yet in the color shade of the nail bed.