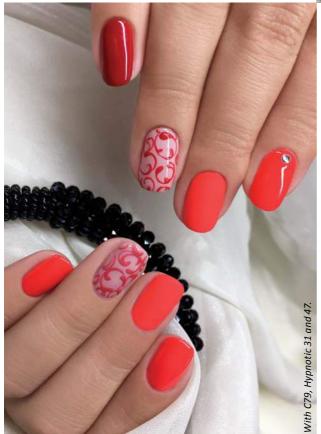

**GEL&LAC KITS** 



#### PARTY LOVE GEL&LAC KIT

In the Party Love kit you can find the trend colors of the spring-summer season: peach, coral red, emerald and a really hot red, plus a sparkling Gel Lac, which gives extra shine, to every color.



5x5 ml





#### TOP MANI GEL

CLEANSING, CLEAR SOAK OFF SHINE GEL



SOAK OFF, BUT YET DURABLE

Flexible shine gel with good adhesion. It can take over the movements of the natural nails. The Acrylic Remover can comfortably interfere with the modified molecule structure, so the material can be removed without filing.

#### Advantages:

- gives high shine to the nails
- great flexibility and abrasion resistance
- ideal over Gel&Lacs and Mani Gels

Cure time: 3 mins in UV lamp 1-2 mins in LED lamp

15ml -



#### **GEL&LAC TOP**

**TOP SHINE** 





#### MANI GEL CLEAR

MANICURE GEL



CLEAR NATURAL NAIL STRENGTHENER

Easy to soak off lexible manicure gel. Cleansing needed.

#### Advantages:

- great for natural nail strengthening
- flexibility, great adhesion
- ideal underneath GEL &LAC s and over thin nails

Cure time: 3 mins in UV lamp 1-2 mins in LED lamp

15ml -

#### MANI GEL PINK AND MILKY

MANICURE GEL



TRANSPARENT PINK AND MILKY PINK

The color versions of Mani Gel Clear: in pink glass (Pink) and milky pink colors (Milky) that slighthly covers smaller nail problems.

#### Advantages:

- The same flexibility and adhesion, in vivider colors
- trendy NUDE effect
- healthy, pink nail bed

Cure time: 3 mins in UV lamp 1-2 mins in LED lamp

MILKY



#### **SCRUB**

30ml -118ml -

**SBS** 

buffer

color

nail prep

JUST SCRUB