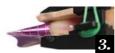

## FRENCH NAILS IN NAIL EXTENSION

the wanted nail shape

Put on the nail form fits to Make a basic layer with Cure with C-curve holder Extend the nail bed with Fill up the free edge with Iron Gel and pinch the nails clip. after curing.

the smile line.

Cover Builder Gel and file Color Builder Gel, after curing file the nails for shape.