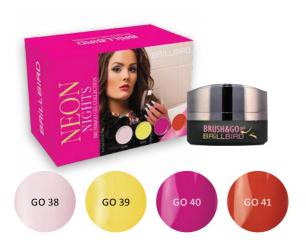

# NEON NIGHTS BRUSH&GO COLOR GEL KIT

A BrillBird kit who loves extremely vivid colors! Pinkish latte, vanilla-yellow, bright red and hot pink!

4x4,5 ml

# NEON NIGHTS BRUSH&GO GEL&LAC KIT

#### **TO SHOW OFF**

Brave, neon colors to show off in the crowd - your clients' hands will be in the center of attention. Perfect choice for festivals, parties and to cheer up the grey working days.