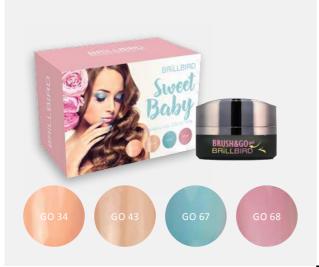

# SWEET BABY BRUSH&GO COLOR GEL KIT

Moderate Nude colors, baby pink and baby blue colors in selection. Ideal for soft color lovers.

4x4,5 ml