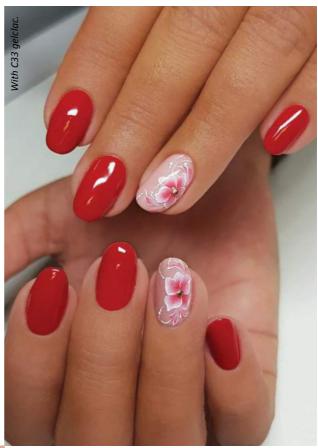

shiny and long lasting Gel&Lac

5x5 ml

**GEL&LAC KITS** 



#### PARTY LOVE GEL&LAC KIT

In the Party Love kit you can find the trend colors of the spring-summer season: peach, coral red, emerald and a really hot red, plus a sparkling Gel Lac, which gives extra shine, to every color.



5x5 ml





#### TOP MANI GEL

CLEANSING, CLEAR SOAK OFF SHINE GEL



SOAK OFF, BUT YET DURABLE

Flexible shine gel with good adhesion. It can take over the movements of the natural nails. The Acrylic Remover can comfortably interfere with the modified molecule structure, so the material can be removed without filing.

#### Advantages:

- gives high shine to the nails
- great flexibility and abrasion resistance
- ideal over Gel&Lacs and Mani Gels

Cure time: 3 mins in UV lamp 1-2 mins in LED lamp

15ml -



#### **GEL&LAC TOP**

**TOP SHINE** 





#### MANI GEL CLEAR

MANICURE GEL



CLEAR NATURAL NAIL STRENGTHENER

Easy to soak off lexible manicure gel. Cleansing needed.

#### Advantages:

- great for natural nail strengthening
- flexibility, great adhesion
- ideal underneath GEL &LAC s and over thin nails

Cure time: 3 mins in UV lamp 1-2 mins in LED lamp

15ml -

#### MANI GEL PINK AND MILKY

MANICURE GEL



TRANSPARENT PINK AND MILKY PINK

The color versions of Mani Gel Clear: in pink glass (Pink) and milky pink colors (Milky) that slighthly covers smaller nail problems.

#### Advantages:

- The same flexibility and adhesion, in vivider colors
- trendy NUDE effect
- healthy, pink nail bed

Cure time: 3 mins in UV lamp 1-2 mins in LED lamp

MILKY



#### **SCRUB**

30ml -118ml -

**SBS*