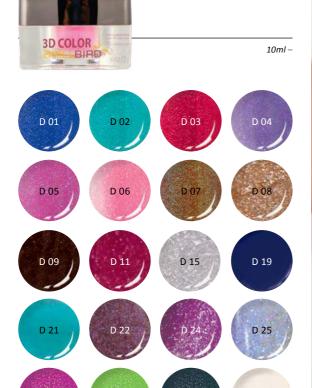

#### **DIAMOND GEL**

Soft, elegant gels with blinding diamond shine and immaculate coverage.  $% \label{eq:coverage} % \label{eq:co$ 

# 5ml – D 01 D 03 D 04 D 02 D 05 D 06 D 11 D 12 COLOR GEL BRILL BIRD