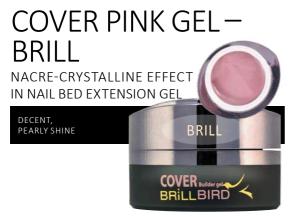

## Advantages:

- elegantly bold color
- popular shine effect
- medium density
- full coverage

Cure time: 3 mins in UV lamp, 2 mins in LED lamp.

5ml –

The latest fashion in Europe is the 'full French manicure'. The nails are fully covered with a semi transparent, milky white layer. BB latte Gel was made for this new trend, which, as a builder gel is perfectly suitable for sculpting a full set. It can applied as a top gel for the 'milky effect' of French manicure.