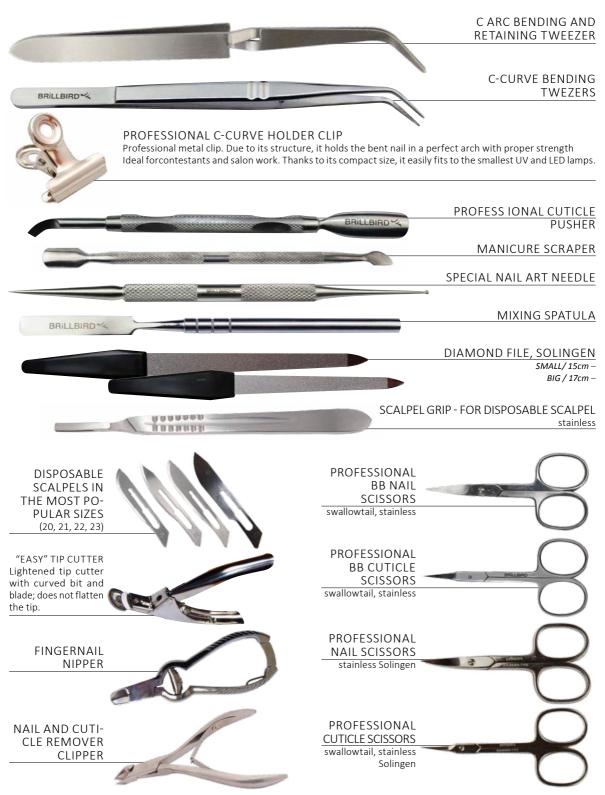

## Advantages:

- fine, even spreading, more economical
- refillable, you need to buy the pretty bottle only once
- small size and weight

50ml -

# PREPARATION 1X1

#### BASIC NAIL TECHNICIAN KIT

The Basic nail tech kit contains everything you will need at the start of the nail technician course.

The kit contains:
Natural Tip-Box 100 pcs/box - mixed size
#180/180 file
BB Brill File #150/150
BB Drop File
BB Brush on Glue
"Easy" Tip Cutte

Acrylic Refiner #100/180 Purple
Acrylic Refiner #100/180 Purple
Nail Form - Double Wings 30pcs
BB Magic Shine Buffer
Dust brush - small

Manicure bowl

Orange wooden stick 1pc

#4 Gel brush - transparent handle #6 Gel brush - transparent handle

Brill Top 5ml

Brush for acrylic powder #6

BB Cleaner gel cleansing liquid 50ml Primer stick

Nail art Brush #0 Clear Powder 30ml

Pink Powder 30ml

White Powder 30ml IRON Gel 15ml

Cover TAN 5ml

BrillBird White Builder gel 5ml Brush&Go gel 3ml Go1

Dappen dish - withou a lid

Silk thread 20cm Cuticle Pusher

Professional scissors Solingen Professional skin scissors Solingen Cuticle Pusher for manicure, small

2in1 base and top coat Cuticle Remower 15ml Cuticle Oil 15ml

BrillBird nail polish (C25) 15ml Diamond file, Solingen (big, 17 cm)

Soaking thimble Baridez

Clarasept Derm Innosept soap BRUSH&GO GEL BRILLBIRD