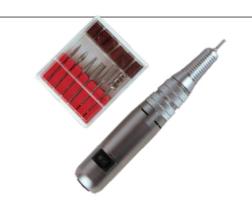

then comes the nail sculpting...

## NAIL PREP

NAIL PREP WITH BRUSH

USE IT FOR EVERY PREPARATION!

Sanitize, prevents the formation of fungi, water depriving and PH value balancing effect. It needs to be dried before the use of primers.

## Advantages:

- strong sanitize effect
- recommended to use before every material (gels, acrylics and Gel&Lacs)
- increases adhesion

BB Tip: After filing and dust removing wipe the surface with Mail Prep. It removes every tiny pieces of dust, so the shine gel remains totally clear.

15ml -