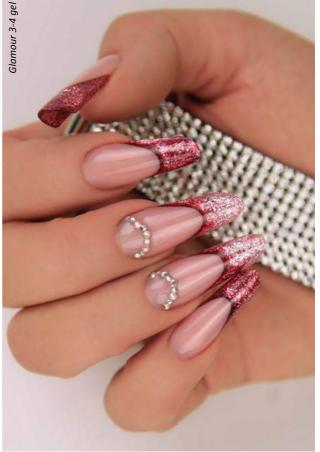

#### GLAMOUR GEL PAINTING GEL

Soft, elegant gels with blinding diamond shine and immaculate coverage.

Curing time: in UV lamp 2 minutes in LED lamp 1 minute.

5ml –

COLOR GELS BRILLBIRD

**Diamond Gel** – Sparkling glitters with clear gel. **Glamour Gel** –The most brilliant gel nowadays. Extra shiny flakes instead of glitters.

**Thermo Color Gel** –Changing colors for the temperature in a spectacular way