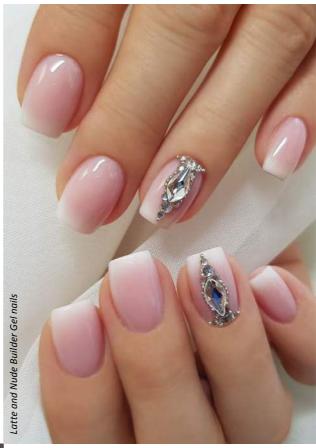

## Advantages:

- elegantly bold color
- popular shine effect
- medium density
- full coverage

Cure time: 3 mins in UV lamp, 2 mins in LED lamp.

5ml –

The latest fashion in Europe is the 'full French manicure'. The nails are fully covered with a semi transparent, milky white layer. BB latte Gel was made for this new trend, which, as a builder gel is perfectly suitable for sculpting a full set. It can applied as a top gel for the 'milky effect' of French manicure.

## Advantages:

- -intense bright white color
- great coverage
- great to create French smile line
- ultra white, use brush "0" for thin patterns

Cure time: 4 mins in UV lamp, 2 mins in LED lamp Cover Builder and White Delux Builder Gel nails