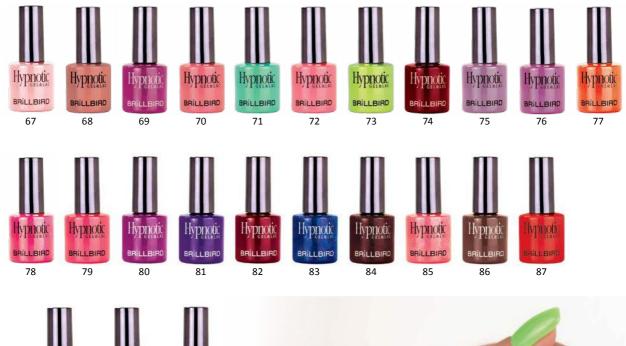

# Hypnotic GEL&LAC

# GEL&LACS' CHARMING GENERATION

IN MACHING COLOR BOTTLES!

**DURABLE MORE THAN 3 WEEKS!** 

Hypnotic Gel&Lac is the new generation of gel polishes. Thanks to the newest developments their color is more pigmented, they don't crease. It's dense texture don't let the material flow at the cuticles. Due to the dense consistency, they can be applied without stripes, and, they don't flow to the cuticle area. Now eaiser to soak off, so they are gentle to the nails.

Your clients can quickly decide by looking at the enchanting Hypnotic Gel&Lac bottles.

4ml –

8ml –

THE GREATEST
INNOVATION
IN THE HISTORY OF
GEL&LAC!

HYPNOTIC GEL&LAC BRILLBIRD