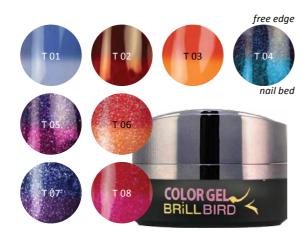

#### BRILLBIRD COLOR GEL

Extremely vivid colors, what can be cured easily (2-3 minutes), lively colors without macro glitters. 100% BrillBird color purity!

BB Tip: Use C3 clear gel to soften the other gels. For example in case glittery gels you can create glass effect with it.

5ml –

#### FROSTY GEL

The whitish sprarkling of the Frosty effect makes the vivid colors elegant.

#### 5ml – F 01 F 06 F 07 F 08 F 13 F 09 F 16 F 19 F 20 F 23 F 24 F 26 F 27 F 31 F 29 F 28 F 30 F 32 F 34 F 35 F 36 COLOR GEL

BRILLBIRD