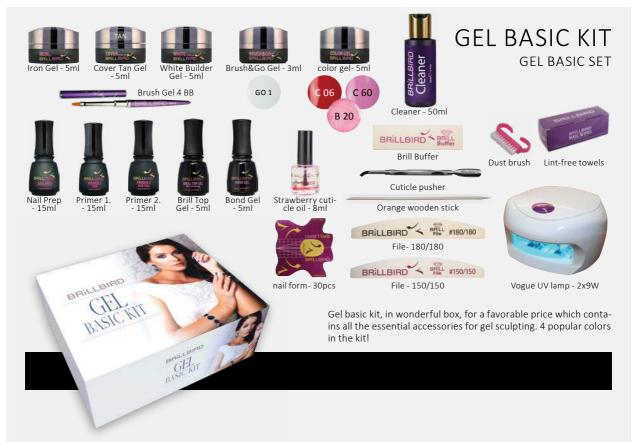

#### BASIC NAIL TECHNICIAN KIT

The Basic nail tech kit contains everything you will need at the start of the nail technician course.

The kit contains:
Natural Tip-Box 100 pcs/box - mixed size
#180/180 file
BB Brill File #150/150
BB Drop File
BB Brush on Glue
"Easy" Tip Cutte

Acrylic Refiner #100/180 Purple
Acrylic Refiner #100/180 Purple
Nail Form - Double Wings 30pcs
BB Magic Shine Buffer
Dust brush - small

Manicure bowl

Orange wooden stick 1pc

#4 Gel brush - transparent handle #6 Gel brush - transparent handle

Brill Top 5ml

Brush for acrylic powder #6

BB Cleaner gel cleansing liquid 50ml Primer stick

Nail art Brush #0 Clear Powder 30ml

Pink Powder 30ml

White Powder 30ml IRON Gel 15ml

Cover TAN 5ml

BrillBird White Builder gel 5ml Brush&Go gel 3ml Go1

Dappen dish - withou a lid

Silk thread 20cm Cuticle Pusher

Professional scissors Solingen Professional skin scissors Solingen Cuticle Pusher for manicure, small

2in1 base and top coat Cuticle Remower 15ml Cuticle Oil 15ml

BrillBird nail polish (C25) 15ml Diamond file, Solingen (big, 17 cm)

Soaking thimble Baridez

Clarasept Derm Innosept soap BRUSH&GO GEL BRILLBIRD