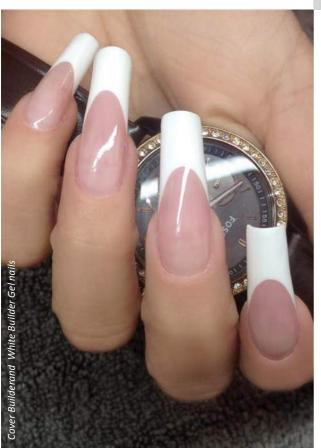

## Advantages:

- -intense bright white color
- great coverage
- great to create French smile line
- ultra white, use brush "0" for thin patterns

Cure time: 4 mins in UV lamp, 2 mins in LED lamp Cover Builder and White Delux Builder Gel nails