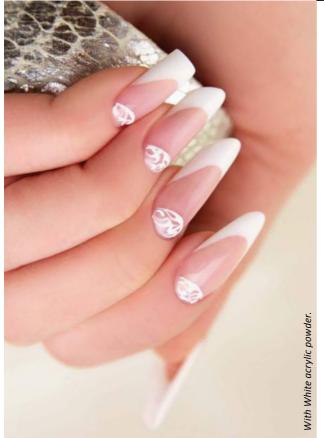

# EXTRA WHITE POWDER

For saloon works and competitions!

Dazzlingly white acrylic powder which is perferct for French manicure.

With Extra White acrylic powder.

30ml -