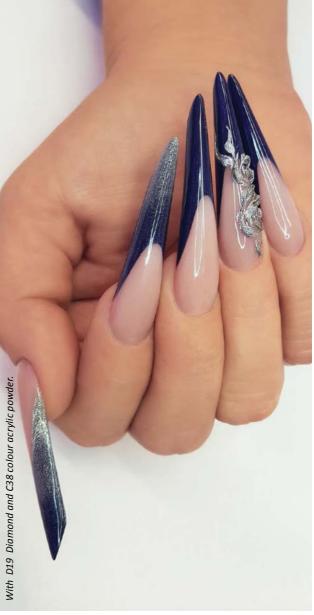

OWDER STEP BY STEP



Prepair the nail plate with Nail Prep and acid-free Primer 2.



I create a nailbed extension and I stilt it with Cover Pink and Glassy Pink acrylic powder, then I band the nail.



Shape the stilted nailbed and I file the the smile-line.



I mix colour acrylic powder with Magic 8 powder and I make one part of the free-edge.



I mix again the colour acrylic powder with Magic 8 powder and I make the transition on the freeedge.



I put Clear acrylic onto the freeedge, because I don't want to file the transition at the proccess of shaping, then I band the nail.



After shaping I use Extra Top shine, after cure I decorate with Brush&Go colour gel.



#### BRILLBIRD DIAMOND COLOR POWDER

Sparkling elegant powders with blinding diamond shine and immaculate coverage.





#### MAGIC ACRYLIC POWDER

D 27

D 28

D 29

Charming elegancy: wonderful sparkling, soft glitters, unique harmony! One of the most popular effects in the salons.



#### THERMO COLOR POWDER

Powders that change color at 31°C. The color of the free edge changes, but for example at hand washing the whole nail will change.





# COLORS FOR DECORATION

LIQUID COLORING

We only need a few drops of these intensive coloring products to achieve glassy effect. Available in four colors: Black, Violet, Turquoise and Red.

8ml –





















Aquarelle cream paints satisfy even the highest expectations. We can reach a better color intensity and shine by using less water. Available in a handy, antidrying tube.











8ml -







#### HANDY TIPS



























BRİLLBIRD