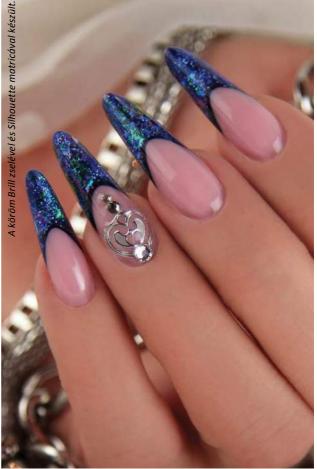

fer foil give your decorations an antique look and make your pattern more contoured!

The black glue is rather for smaller patterns, lines. Optimal time is 1 minute after curing in lamp.

The white glue has longer bonding time that is why we suggest to use it for the whole surface.

5ml -



## **GLASS FOIL**

Making decoration is quick and practical process with Glass Foil. For extravagant nails.







## **MINI PEARLS**

Mini pearls golden, silver and champagne colours.







## SILHOUETTE STICKER

Super fast and spectacular salon decoration technique. The small stencils gives you the silhouettes, then you stick it on the nails, and fill them with gel, acrylic or Gel&Lac, and you get beautiful gold and silver outline patterns.

Perfect choice for occasions and the weekdays as well.





BRILLBIRD NAIL STAMP



## NAIL STAMP DISC

Choose a pattern from the disc, cover it with nail polish, then remove the excess. Pick up thepattern with a rolling movement, then place it on the nail. Available with unique BrillBird design too!

















## NAIL STAMP TOOLS



High quality silicone, two differently hard surfaces are the key for the perfect stamping - for beginners and professionals!

clear –

## STAMP POLISH



# PLASTIC CARD FOR STAMP



Perfectly flexible plastic card to remove the excess.

## PEEL OFF

SKIN PROTECT



Create a perfect manicure with this liquid, peel-off, skin protective product. You can avoid that unnecessary polish gets on your skin and cuticle. Very easy to use. Just spread it on the areas what you want to protect, it dries in 1 minute, then you