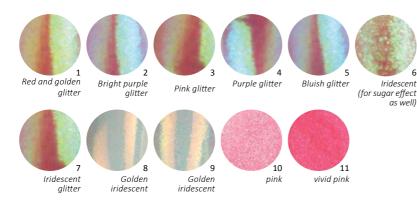

TION- FREE PRODUCTS RIGHT AFTER CURING, THEN LOCK IT WITH EXTRA TOP SHINE!





on white base

on black base

white





## **CHROME FLAKES**

FOLLOW THE NEWES T NAIL TRENDS WITH US!

The new Chrome Flakes decoration product can be used in many ways, even on the whole surface of artificial nail. You can achieve special effects if you disperse it in dark color. The possibilities are limited only by your imagination!









green

miracle

purple

## **EFFECT FOIL**

GORGEOUS GLITTERING ON YOUR NAILS!

Glittering foils in 4 colors, gold, pink, green and silver to always find the best to your style. Ultrathin, perfect to gel&lacs as well.













## SAND DUST

**DUST NAILART POWDER** 

put the powder on surrface of the fixation- free or into topcoat or in builder gel products













## **MAGIC POWDER**

Iridescent

#### PEARL / SIREN EFFECT

Surprise your guests with pearl effect nails! The newest member of the magic product family: the new mermaid effect powders.

Available in 7 colours. Silky touch, soft sparkling powder. You can use them on the cleansing products gels or gel polishes. Use them on the whole nail surface, free edge, or only for nail art.

You can use it for sugar effect. Sprinkle it infixation-free material, then cure it!

## **NAIL ART DOTS**

Spice up your client's nails up with colored dots, available in five different shades! It's a perfect combination with elegant and playful painted patterns as they look good in the dark and bright colors!

#### WAY OF USAGE:

- the NailArt Dots round decoration forms require
- sticky surfaces for massive g