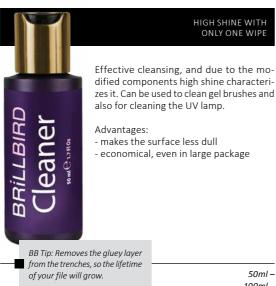

## **CLEANER**

**GEL CLEANSING LIQUID** 

**SCENTED CLEANER** 

**CLEANSING LIQUID** 

HIGH SHINE AND VANILLA SCENT

The original BrillBird cleaner with vanilla scent, it removes the sticky layer over gels and Gel&Lacs and gives high shine to

Your clients will love its scent!

50ml -

100ml -400ml -

100ml -400ml -

NEW ECONOMIC PACK!