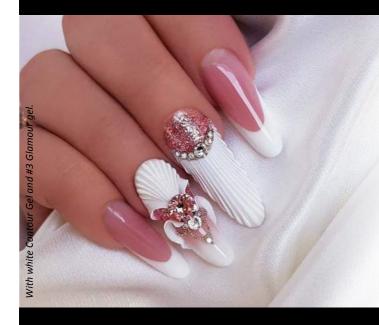

4x4,5 ml

NEW CONTOUR PAINT GEL

For thin and thick contour lines and 3D effect. Highly pigmented, like Designer Gel, but thickly cure than Brush&Go gels. Does not flow in extreme heat, perfect for gel painting, too.

Ideal for shell patterns and for 3D effect. According to latest trends Contour Gel can be cured thickly.

pink

5ml –

4 peach