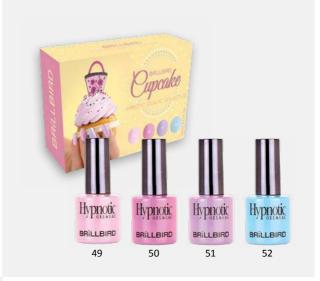

# CUPCAKE HYPNOTIC GEL&LAC KIT

Baby pink, tulip pink, purple acacia or baby blue - the sweetest colors as a Cupcake are selected into this kit. The kit contains: Hypnotic Gel&Lac 49, 50, 51, 52.

4x4 ml