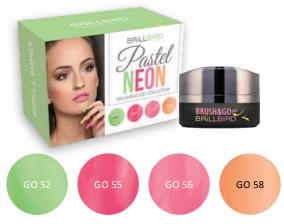

# PASTEL NEON BRUSH&GO COLOR GEL KIT

Super cool selection of the trendiest NEON PASTEL colors! Areal funky feeling. Your clients feel pretty and they cheer up just by looking at their beautiful nails.

4x4,5 ml