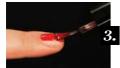

Apply a thin layer of Brush& Go Gel&Lac.

Cure it for 60 seconds under the LE D lamp. (If necessary apply a second, thin layer of Brush&Go Gel&Lac).

The Brush&Go Gel&Lac application is