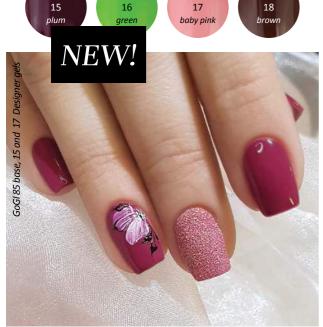

# NEW DESIGNER GEL DECORATING GELS

Another 4 new colors in Designer

Highly pigmented, non-cleansing paint gel in plum, green, baby pink and brown colors!

Cure time: 3-4 mins in UV lamp 1-2 mins in LED lamp