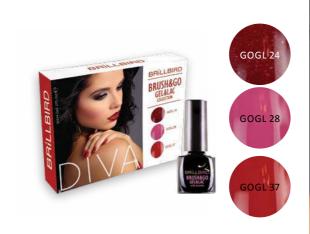

#### DIVA

#### BRUSH&GO GEL&LAC KIT

#### **EXTREMELY HOT**

The extremely hot and vivid colors of the Brush&Go Gel&Lac DI VA kit is the best choice of confident women. The hot red looks amazing on short and long nails too. The glittery ruby-reddish has a classic elegancy, while the romantic purple, floral shade moderately emphasizes the womanhood. Choose the Brush&Go Gel&Lac DIVA colors if you want to conquer! Highlight your femininity and confidence with your nails!