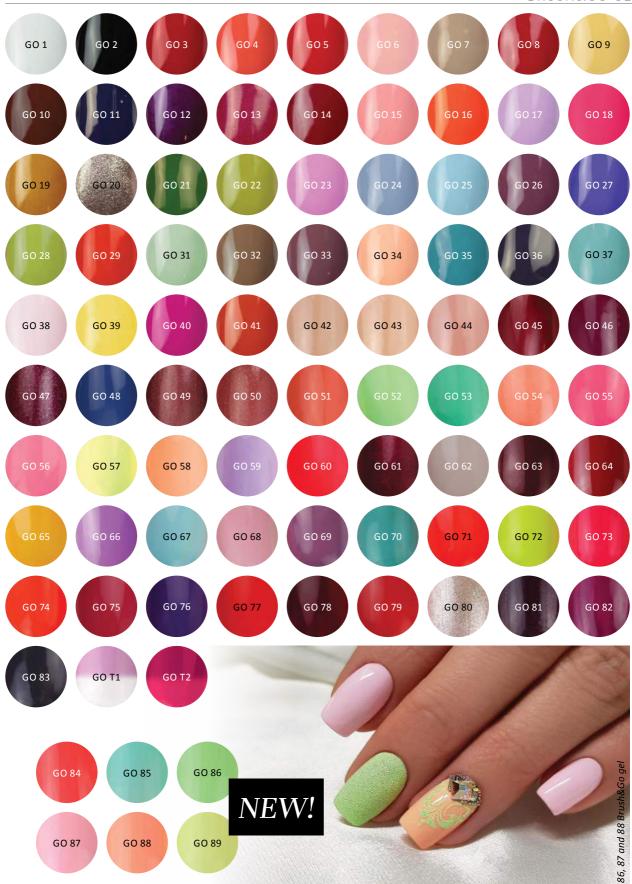

### BRUSH&GO GEL

**COLOR GELS** 

COVERS PERFECTLY
IN ONE LAYER

PERFECT CHOICE FOR GEL DECORATION

**CLEANSING FREE** 

THE BRUSH&GO GELS DUE TO THEIR ULTRA-HIGH PIGMENT CONTENT COVER PER FECTLY IN ONE LAYER, MAND CURE SHIN Y, SO THERE IS NO NEE DFOR CLEAN SING AND SHINE GEL!

CREATE AMAZING NAILS FOR YOUR CLIENTS, WITH 2/3 LESS TIME AND MATERIAL USAGE! CHOOSE THE BRUSH&GO FAMILY OF BRILLBIRD!

We can replace the 2 layers of color gels, plus the top shine with one layer of Brush&Go gel. We do not have to cure the nails layer by layer, and cleanse them at the end of the process. We can suggest our Brush&Go color gels not only for creating a colorful free edge and complete coverage, but they are also perfect for gel decorations!

Limited edition in the new colors: 3ml -

4,5ml -