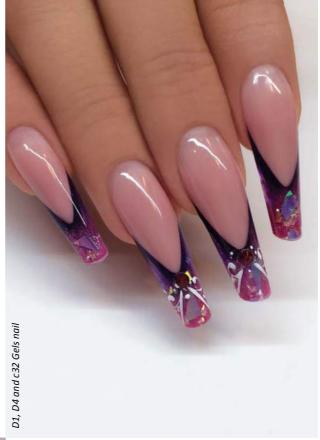

to reach a more special effect, paint patterns with 
Fursh& Go gel on its surface, which won't glow in the dark, but the pattern can be seen.

5ml –



The Magic Diamond gel is the new generation of color gels.

#### DUE TO THE DAZZLING COLOR CH ANGING GLITTERS, YOU CAN CREATE WONDERFUL NAILS .

Cover the whole nail surface on short salon nails, but you can enchantthose clients who like the longer nail shapes - provided that you create the free edge with this material. There is no need for extra decoration, the special sparkling attracts the eye!



4,5ml -

# DIVA COLOR GEL KIT -

#### **CREATES FASHION**

We collected the client-favorite red and pink shades in a kit. You will find a vivid red, pink, claret and a unique pink gek in the kit. Surely you can use all these colors!

4x5 ml





# F9, D13 and C09 Gels nail

# NAILOVER COLOR GEL KIT-

#### **COLORS OF LOVE**

A kit for lovers of nails. Selection of the most alluring BB colors. Suggested for guests whose have a date.





#### **CONTOUR PAINT GEL**

For thin and thick contour lines and 3D effect. Highly pigmented, like Designer Gel, but thickly cure than Brush&Go gels. Does not flow in extreme heat, perfect for gel painting, too. Ideal for shell patterns and for 3D effect. According to latest trends Contour Gel can be cured thickly.





#### 3D GELS

Super dense, easy to apply, developped for spectacular 3D decorations.

5ml –



3D 02









#### DESIGNER GEL NAIL ART GEL

Incredibly high pigmentation, dense, cleansing free paint gel. It covers in a very thin layer too. You can work with it for (almost) an unl