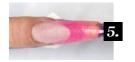

# NUDE BUILDER GEL&LAC STEP BY STEP

Prepare the nail: matt with buffer, use Spray prep and Primer2.

Use Bond Gel and cure in combinated lamp for 30 seconds, in UV lamp 2 minutes.

Apply a layer Nude Builder Gel&Lac and cure in combinated lamp for 30 seconds, UV lamp 2 minutes.

Use Nude Builder Gel&Lac as the C-curve building. Curing time in combinated lamp 1 minute, in UV lamp 2-3 minutes.

Close with gel&lac top or decorate it.