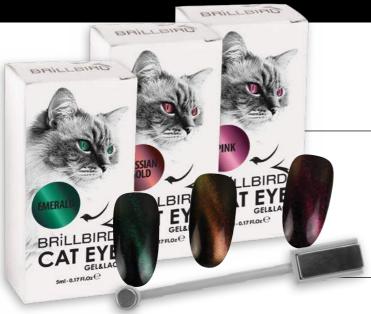

## NEW CAT EYE GEL&LAC CAT'S EYE COLORS AND NEW EXTRA CAT EYE MAGNET

CAT'S EYE EFFECT IN 3 NEW HOLOGRAM COLORS Due to the latest trend color, Russian Gold Cat Eye Gel&Lac is available in marvellous Emerald Green and unmissable Pink shades.

5ml -

Try our new Cat Eye magnet to create new patterns. It's twice thicker than the traditional Cat Eye magnet, you can create more powerful patterns. On the other end of the magnet, with the small round magnet you can create more special patterns.

FROM MAY!