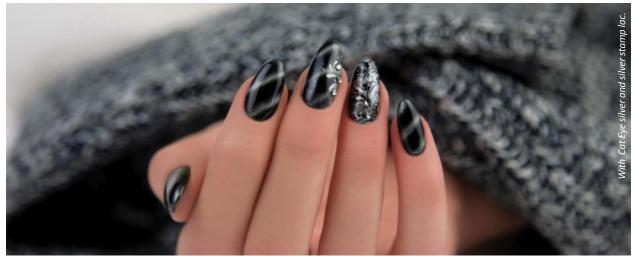

purple

live

The specialty of the new BrillBird Cat Eye Effect Gel&Lac, that you can use it by itself or apply it over an other color in order to get a unique, cat eye effect. You can give a particular twist to your gels and Gel&Lacs.

#### APPLIED ON OTHER COLOR

Create a darker manicure, then apply the Cat Eye Effect Gel&Lac in one layer. Before you cure it, use the BrillBird Cat Eye magnet. In case of gel or professional Gel&Lac products you can apply the Cat Eye Effect Gel&Lac on their sticky (non cleansed) surface. In case of cleansing free products (Brush&Go gel and Brush&Go Gel&Lac, etc.) use the buffer gently on the nail surface before the application of the Cat Eye Effect Gel&Lac.

Always use the magnet before the curing. As the last step apply the Top Mani Gel&Lac cover shine.

#### USED BY ITSELF

Prepare the nails, cover them with Bond Gel, then apply the first layer of Cat Eye Effect Gel&Lac. Cure them for 2 mins. Then apply a second layer. Before you cure them, use the magnet to get the cat eye effect. Cure the nails for 2 mins and cover with Top Mani Gel&Lac.

## EXTRA CAT EYE MAGNET

Try our new Cat Eye magnet to create new patterns. It's twice thicker than the traditional Cat Eye magnet, you can create more powerful patterns. On the other end of the magnet, with the small round magnet you can create more special pattern.

#### CAT EYE MAGNET

For the perfect cat eye result use this super strong magnet, what was developed for this technique.

> 5ml magnet -

BB tip: Hold the magnet (from above) close to the nails, in a bit diagonal position. Don't move the magnet for 10 seconds. Then lift the magnet vertically. LIQUID METAL