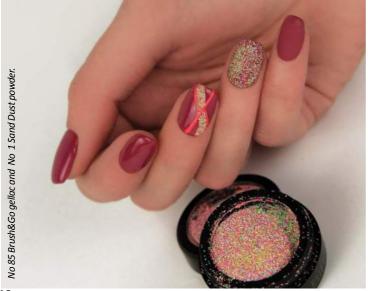

# NEW SAND DUST SAND NAILART POWDER

New decorating element in Brillbird's palette, trendy, gently grained Sand Dust. Use it on non-cleansing surface, on shine gel or even built-in.

DOES NOT NEED TOP COAT.