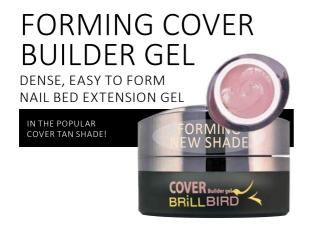

COVER Sullder gelBRILL BIRD

Natural nail bed color, dense gel developed for refill. Covers perfectly at the zone of the smile line, meanwhile near the cuticles it is transparent. Perfect for nail bed enhancement. You can fill the regrowth area in one step, in full thickness. Ideal for refill and sculpting!

Cure time: 2-3 mins in UV lamp, 1-2 mins in LED lamp. Pinch time: 30-35 secs in UV lamp, 20-25 secs in LED lamp

15ml –

50ml -

Creamy, natural color gel for nail bed extension or to cover the whole nail surface.

New generation, dense nail bed extension gel. Easy to form, just like the Iron gel. Easy to create the perfect smile line. Extraordinary coverage and ideal density.

Cure time: 3 mins in UV lamp, 2-3 mins in LED lamp.