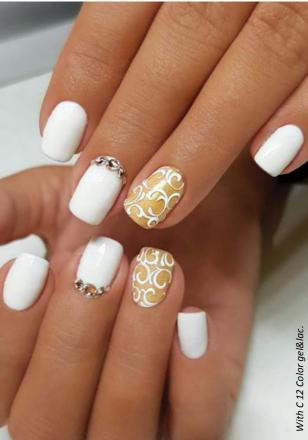

KIT

Feminine package, perfect choice for those who wish for professional Gel&Lac gel polishing. Contains every necessary tool, product and 5 trend colors!



**BRILLBIRD** 



#### **FRENCH GEL&LAC KIT**

Client favorite - French Gel&Lac nails - can be easily created with this kit, what contains every necessary product. With Bond Gel you can create totally strong base, then hen - according to the client's request - combine the white edge with a pinkish or nude cover. Then finish with the super shiny and long lasting Gel&Lac

5x5 ml

**GEL&LAC KITS** 



#### PARTY LOVE GEL&LAC KIT

In the Party Love kit you can find the trend colors of the spring-summer season: peach, coral red, emerald and a really hot red, plus a sparkling Gel Lac, which gives extra shine, to every color.



5x5 ml





#### TOP MANI GEL

CLEANSING, CLEAR SOAK OFF SHINE GEL



SOAK OFF, BUT YET DURABLE

Flexible shine gel with good adhesion. It can take over the movements of the natural nails. The Acrylic Remover can comfortably interfere with the modified molecule structure, so the material can be removed without filing.

#### Advantages:

- gives high shine to the nails
- great flexibility and abrasion resistance
- ideal over Gel&Lacs and Mani Gels

Cure time: 3 mins in UV lamp 1-2 mins in LED lamp

15ml -



#### **GEL&LAC TOP**

**TOP SHINE** 





#### MANI GEL CLEAR

MANICURE GEL



CLEAR NATURAL NAIL STRENGTHENER

Easy to soak off lexible manicure gel. Cleansing needed.

#### Advantages:

- great for natural nail strengthening
- flexibility, great adhesion
- ideal underneath GEL &LAC s and over t