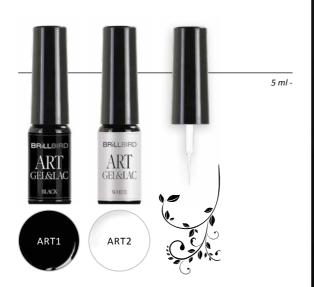

#### BLACK&WHITE ART GEL&LAC

Pitch-black and glaring white nail art Gel&Lac with needle sharp brushes. Easy to create spectacular patterns over Gel&Lac nails.

STRONGER, MORE DEFINITE LINES!