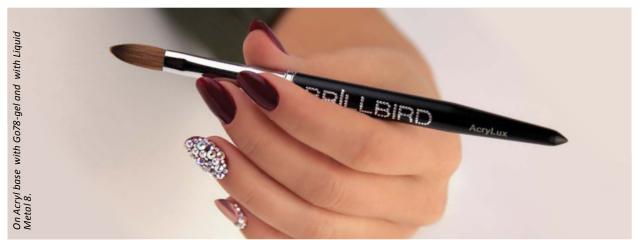

ES

#### "ACRYL" ACRYLIC BUILDER BRUSH

The acrylic builder brush of the professionals.



#### **ACRYLUX BRUSH**

Really thick, ends in a perfect peak, made of animal fur.



#### **ART BRUSHES**

#### SHADOW PRO BRUSH

Acrylic decoration brush made of the best animal fur, it has been developed for fast shading of patterns. For acrylic, acyrlic paints and aquarell.

#### "ACRYLART"

Acrylic brush for artsy decorations with the most accurate peak.



#### 3D ART BRUSH

For bigger patterns. Stong, natural fur brush.



#### "ARTIST" ART BRUSH

For artistic patterns made with acrylic paint.



#### "LINE" ART BRUSH

For acrylic paint and gel paint.



#### "PAINT" ART BRUSH

Very soft haired painting brush.



#### "AQUA-ART" ART BRUSH

With special grey hair, for the professional mashing.



## **DECORATION BRUSH KIT**

12 different types of decorative brushes for different line thicknesses. Almost found in all appropriate forms of synthetic gel brush technique, in addition to super affordable price.

12 pcs -



## SILICONE BRUSH SET

5 types in one set. Silicone brushes for the new 3D Forming Gel. You can create different types of patterns with each brush.



## **BIG-HEADED** SILICONE BRUSH SET

3 brushes with 5 different heads. For 3D Forming gel and chrome powder.



## PLAS TIC HANDLE BRUSHES

#### THICK ACRYLIC BRUSH IN SIZE 6 AND 8 - BLACK

Perfect choice if you would like to work with a builder brush with high liquid absorption capacity. For students, and for those who would like to try the acrylic system.





#### NAIL ART BRUSH WITH THIN TIP - BLACK

Nail art bru