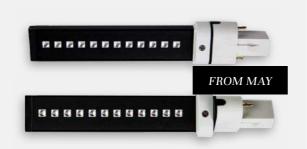

# NEW STAR UV/LED TUBE

Cures all Brillbird products, long UV/LED tube in black color, ideal for Tunel and Elegant lamps. The tube is rotatable in 270 degree, it's easier to apply them in the lamp and you can set the angle of light.

turnable socket in 270°

FROM MAY!