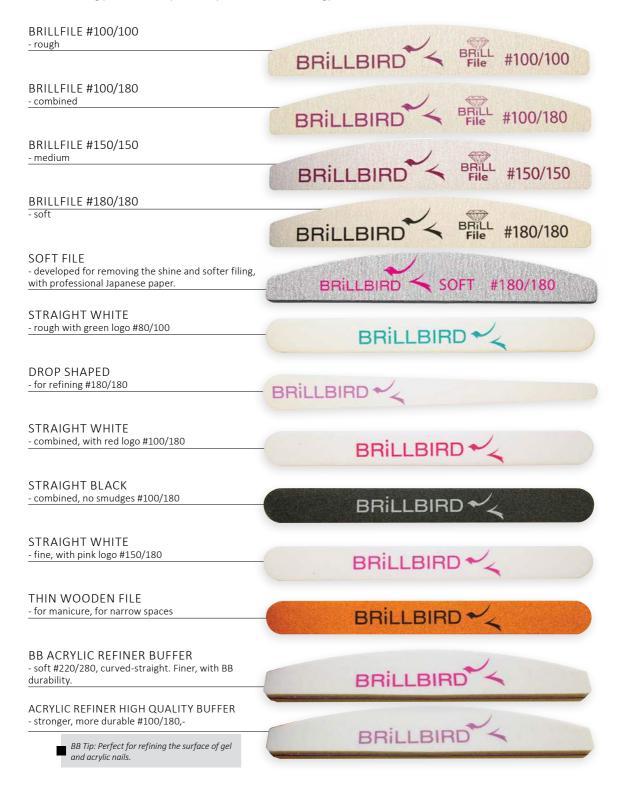

# PREPARATION 1X1

#### BASIC NAIL TECHNICIAN KIT

The Basic nail tech kit contains everything you will need at the start of the nail technician course.

The kit contains:
Natural Tip-Box 100 pcs/box - mixed size
#180/180 file
BB Brill File #150/150
BB Drop File
BB Brush on Glue
"Easy" Tip Cutte

Acrylic Refiner #100/180 Purple
Acrylic Refiner #100/180 Purple
Nail Form - Double Wings 30pcs
BB Magic Shine Buffer
Dust brush - small

Manicure bowl

Orange wooden stick 1pc

#4 Gel brush - transparent handle #6 Gel brush - transparent handle