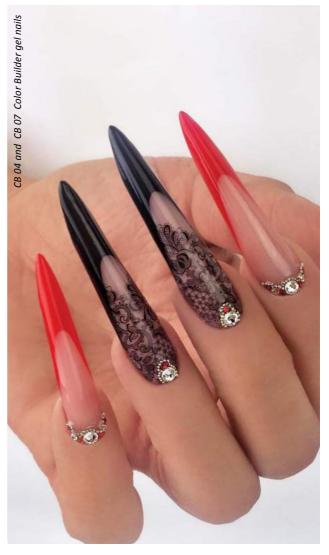

# **COLOR BUILDER GEL**

NEW TECHNIQUE IN THE SALON

Technically advantageous as it makes the sculpting process faster. Total cure time in the combined lamp (LED/UV): 1 mins with minimal sticky layer. For the free edge you can use it with clear base layer, for full nails it can be used without base layer. It can be spread easily, but yet dense. It has perfect coverage and cure evenly, without stains. Can be filed perfectly while it does not lose the color. It does not discolor the hair of the brush.

IN 7 POPULAR COLORS!

5ml -

COLOR BUILDER GEL