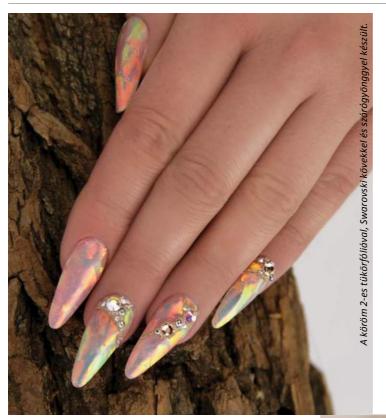

## RENEWED TRANSFERFOIL GEL

The renewed Transferfoil Gel has better adhesion, it helps to create even more complete patterns. Can be used for unlimited time, less experienced nail technicians can use it, too. Compatible with UV and LED lamp.