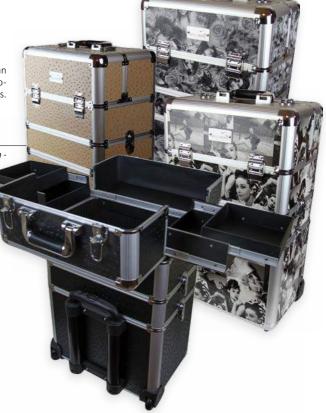

#### BASIC NAIL TECHNICIAN KIT

The Basic nail tech kit contains everything you will need at the start of the nail technician course.

The kit contains:
Natural Tip-Box 100 pcs/box - mixed size
#180/180 file
BB Brill File #150/150
BB Drop File
BB Brush on Glue
"Easy" Tip Cutte

Acrylic Refiner #100/180 Purple
Acrylic Refiner #100/180 Purple
Nail Form - Double Wings 30pcs
BB Magic Shine Buffer
Dust brush - small

Manicure bowl

Orange wooden stick 1pc

#4 Gel brush - transparent handle #6 Gel brush - transparent handle

Brill Top 5ml

Brush for acrylic powder #6

BB Cleaner gel cleansing liquid 50ml Primer stick

Nail art Brush #0 Clear Powder 30ml

Pink Powder 30ml

White Powder 30ml IRON Gel 15ml

Cover TAN 5ml

BrillBird White Builder gel 5ml Brush&Go gel 3ml Go1

Dappen dish - withou a lid

Silk thread 20cm Cuticle Pusher

Professional scissors Solingen Professional skin scissors Solingen Cuticle Pusher for manicure, small

2in1 base and top coat Cuticle Remower 15ml Cuticle Oil 15ml

BrillBird nail polish (C25) 15ml Diamond file, Solingen (big, 17 cm)

Soaking thimble Baridez

Clarasept Derm Innosept soap BRUSH&GO GEL BRILLBIRD