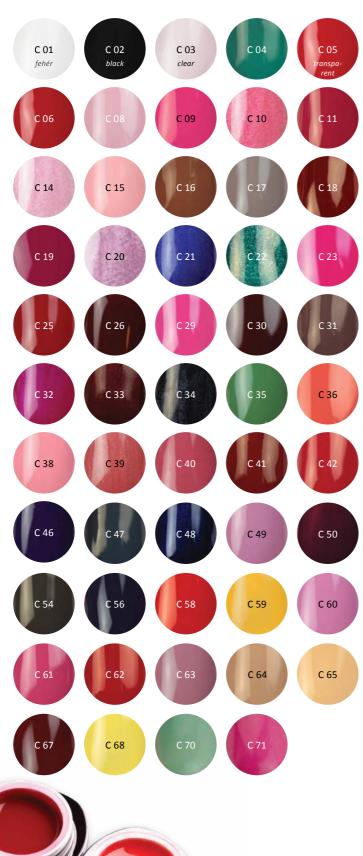

athtaking colors!

4x4,5 ml





# MUST HAVE BRUSH&GO COLOR GEL BASE KIT

We selected you a kit which contains the essential colors: snowwhite, black, red and pink. You can cover the whole nail urfacewith them, create the free edge or designs.

4x4,5 ml







# PASTEL NEON BRUSH&GO COLOR GEL KIT

Super cool selection of the trendiest NEON PASTEL colors! Areal funky feeling. Your clients feel pretty and they cheer up just by looking at their beautiful nails.

4x4,5 ml



# NEON NIGHTS BRUSH&GO COLOR GEL KIT

A BrillBird kit who loves extremely vivid colors! Pinkish latte, vanilla-yellow, bright red and hot pink!

4x4,5 ml



# PASTEL BRUSH&GO COLOR GEL KIT

We collected you the popular pastel Brush&Go gels in a kit. Trendy peach, pink, lilac, apple green and turquoise colors!

4x4,5 ml





#### BRILLBIRD COLOR GEL

Extremely vivid colors, what can be cured easily (2-3 minutes), lively colors without macro glitters. 100% BrillBird color purity!

BB Tip: Use C3 clear gel to soften the other gels. For example in case glittery gels you can create glass effect with it.

5ml –





#### FROSTY GEL

The whitish sprarkling of the Frosty effect makes the vivid colors elegant.

#### 5ml – F 01 F 06 F 07 F 08 F 13 F 09 F 16 F 19 F 20 F 23 F 24 F 26 F 27 F 31 F 29 F 28 F 30 F 32 F 34 F 35 F 36 COLOR GEL

BRILLBIRD

#### BB BRILL AND BRILL AIR GEL

As their name shows, these gels are empowered with brilliant sparkling of special polyester glitters in a special carrier gel – creating real jewel nails. In addition we pay particular attention to these unique colors, since they wear our br