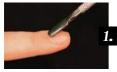

#### STEP BY STEP

Push back the cuticle gently with the spoon end of the metal tool.

Soak the lint free pad with the SCRUB preparation liquid and wipe the surface of the nail. A well soaked lint free pad is enough for 5 nails.