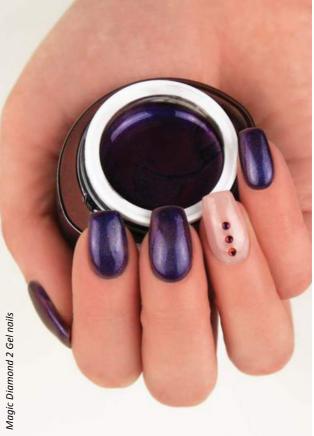

5ml –

The Magic Diamond gel is the new generation of color gels.

#### DUE TO THE DAZZLING COLOR CH ANGING GLITTERS, YOU CAN CREATE WONDERFUL NAILS .

Cover the whole nail surface on short salon nails, but you can enchantthose clients who like the longer nail shapes - provided that you create the free edge with this material. There is no need for extra decoration, the special sparkling attracts the eye!

4,5ml -