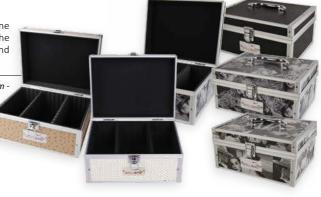

#### BASIC NAIL TECHNICIAN KIT

The Basic nail tech kit contains everything you will need at the start of the nail technician course.

The kit contains:
Natural Tip-Box 100 pcs/box - mixed size
#180/180 file
BB Brill File #150/150
BB Drop File
BB Brush on Glue
"Easy" Tip Cutte

Acrylic Refiner #100/180 Purple
Acrylic Refiner #100/180 Purple
Nail Form - Double Wings 30pcs
BB Magic Shine Buffer
Dust brush - small

Manicure bowl

Orange wooden stick 1pc

#4 Gel brush - transparent handle #6 Gel brush - transparent handle

Brill Top 5ml

Brush for acrylic powder #6

BB Cleaner gel cleansing liquid 50ml Primer stick

Nail art Brush #0 Clear Powder 30ml

Pink Powder 30ml

White Powder 30ml IRON Gel 15ml

Cover TAN 5ml

BrillBird White Builder gel 5ml Brush&Go gel 3ml Go1

Dappen dish - withou a lid

Silk thread 20cm Cuticle Pusher

Professional scissors Solingen Professional skin scissors Solingen Cuticle Pusher for manicure, small

2in1 base and top coat Cuticle Remower 15ml Cuticle Oil 15ml

BrillBird nail polish (C25) 15ml Diamond file, Solingen (big, 17 cm)

Soaking thimble Baridez

Clarasept Derm Innosept soap BRUSH&GO GEL BRILLBIRD