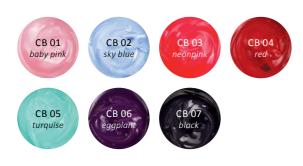

s.



Apply a layer Nude Builder Gel&Lac and cure in combinated lamp for 30 seconds, UV lamp 2 minutes.



Use Nude Builder Gel&Lac as the C-curve building. Curing time in combinated lamp 1 minute, in UV lamp 2-3 minutes.



Close with gel&lac top or decorate it.

# **COLOR BUILDER GEL**

NEW TECHNIQUE IN THE SALON

Technically advantageous as it makes the sculpting process faster. Total cure time in the combined lamp (LED/UV): 1 mins with minimal sticky layer. For the free edge you can use it with clear base layer, for full nails it can be used without base layer. It can be spread easily, but yet dense. It has perfect coverage and cure evenly, without stains. Can be filed perfectly while it does not lose the color. It does not discolor the hair of the brush.

IN 7 POPULAR COLORS!

5ml -





COLOR BUILDER GEL

## STEP BY STEP

## FRENCH NAILS IN NAIL EXTENSION











the wanted nail shape

Put on the nail form fits to Make a basic layer with Cure with C-curve holder Extend the nail bed with Fill up the free edge with Iron Gel and pinch the nails clip. after curing.

the smile line.

Cover Builder Gel and file Color Builder Gel, after curing file the nails for shape.

## **FULL COLOR BUILDER TECHNIQUE**



Apply the nail form according to the chosen shape to the prepared nail plate.



Create a thin base layer at the free edge, then after a quick curing, pinch the nail with the C curve bending tweezers.



Cure the nail together with the C curve holder.



Sculpt the whole nail with the Color Builder gel in one step, then file the nail after curing.

## SPRAY PREP

PREP