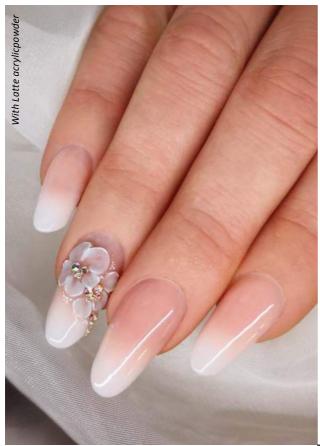

#### LATTE POWDER

ACRYLIC BUILDER POWDER IN COLOR LATTE

Semi transparent milky white acrylic powder for BABYBOO MER and Latte nails. (Natural effect with a white free edge without smile line.) You can apply over the whole nail surface or combine with Cover. Easy and fast solution in the salons.