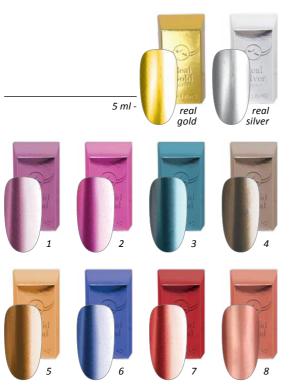

#### LIQUID METAL EFFECT IN BRILLBIRD BOTTLES

Great coverage, mirror shine effect in liquid metal on your nails. This metal shine was impossible before! Use it on the whole surface or only for nail art. To make it long lasting, always use its own TOP. For extra resistance finish with a layer of Mani Gel&Lac.

#### LIQUID METAL TOP

Special top developed for the Liquid Metal Gel&Lac family, which guarantees the long lasting shine and durability of the liquid effect.

BRİLLBIRD