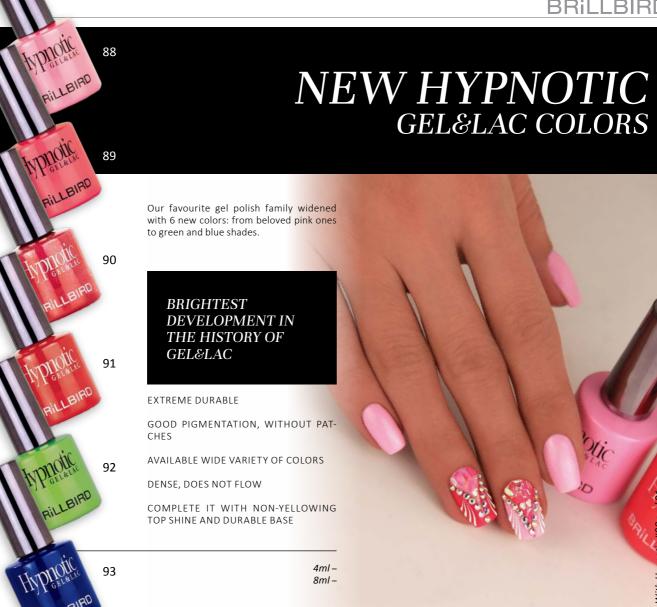

# GEL&LACS' CHARMING GENERATION

IN MACHING COLOR BOTTLES!

**DURABLE MORE THAN 3 WEEKS!** 

Hypnotic Gel&Lac is the new generation of gel polishes. Thanks to the newest developments their color is more pigmented, they don't crease. It's dense texture don't let the material flow at the cuticles. Due to the dense consistency, they can be applied without stripes, and, they don't flow to the cuticle area. Now eaiser to soak off, so they are gentle to the nails.

Your clients can quickly decide by looking at the enchanting Hypnotic Gel&Lac bottles.

4ml –

8ml –

THE GREATEST
INNOVATION
IN THE HISTORY OF
GEL&LAC!

HYPNOTIC GEL&LAC BRILLBIRD