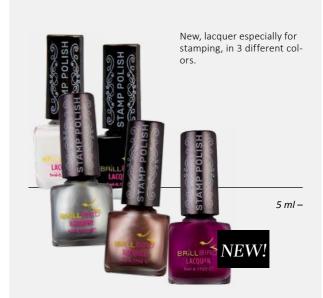

## CLEAR DUST BRUSH

Perfect for salons, really handy dust brush.

FUCHSIA PINK STAMPING LAQUER

New happy stamping laquer color has arrived. With which nail plate will you try it first?