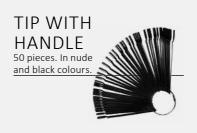

# NEW TIP WITH HANDLE

Tip with handle in natural and black color, for 50 tips. Practical, small and ideal to show the colors and different patterns to your guests.