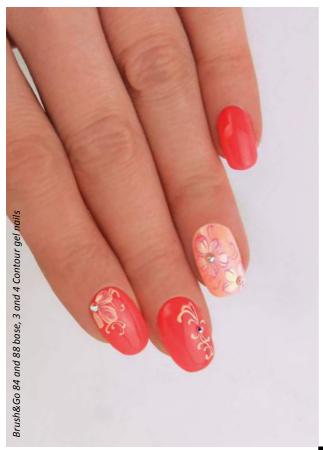

of color gels.

#### DUE TO THE DAZZLING COLOR CH ANGING GLITTERS, YOU CAN CREATE WONDERFUL NAILS .

Cover the whole nail surface on short salon nails, but you can enchantthose clients who like the longer nail shapes - provided that you create the free edge with this material. There is no need for extra decoration, the special sparkling attracts the eye!



4,5ml -

# DIVA COLOR GEL KIT -

#### **CREATES FASHION**

We collected the client-favorite red and pink shades in a kit. You will find a vivid red, pink, claret and a unique pink gek in the kit. Surely you can use all these colors!

4x5 ml





# F9, D13 and C09 Gels nail

# NAILOVER COLOR GEL KIT-

#### **COLORS OF LOVE**

A kit for lovers of nails. Selection of the most alluring BB colors. Suggested for guests whose have a date.





#### **CONTOUR PAINT GEL**

For thin and thick contour lines and 3D effect. Highly pigmented, like Designer Gel, but thickly cure than Brush&Go gels. Does not flow in extreme heat, perfect for gel painting, too. Ideal for shell patterns and for 3D effect. According to latest trends Contour Gel can be cured thickly.





#### 3D GELS

Super dense, easy to apply, developped for spectacular 3D decorations.

5ml –



3D 02









#### DESIGNER GEL NAIL ART GEL

Incredibly high pigmentation, dense, cleansing free paint gel. It covers in a very thin layer too. You can work with it for (almost) an unlimited time, doesn't flow, doesn't move. Vivid, powerful colors even for contouring or One Move technique. UV / Led system. Available in 5 colors: white, black, gold, silver, champagne.

Cure tim