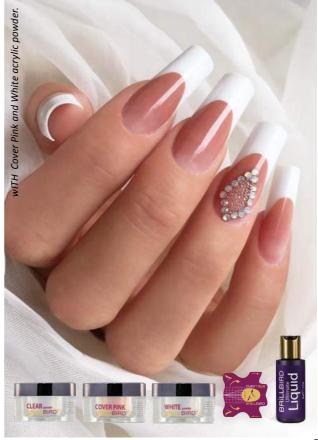

ROTECTOR



Protects acrylic nails from the yellowing effects of the sun or the solarium. Perfect for covering an acrylic nails decorated with acryl paint and under acrylic decorations.





#### **ACRYLIC TEST KIT**

EUROPEAN & NAILYMPIC CHAMPION PRODUCTS IN A TEST KIT

We prepared our kit for those beginner or experienced nail technicians, who would like to try the Brillbird acrylic family. One of the basic characteristics of our powders are that they are finely grinded, their creamy-silky texture ensures easy and comfortable forming. Due to their high quality, color intesity and reliability it can be the key to your success in the salon, or even at a contest.

Content: Clear Powder 5ml, White Powder 5ml, Cover Pink Powder 5ml, Ultimate Liquid 20ml, BB Double-winged nail form sample.





**BRILLBIRD** 



#### BRILLBIRD COLOR POWDER

Color powders of high quality, intense tones, usable for 3D nail art too. Created according to the latest trend of fashion.



BRILLBIRD COLOR POWDERS



## COLOUR FRENCH ACRYLIC POWDER STEP BY STEP



Prepair the nail plate with Nail Prep and acid-free Primer 2.



I create a nailbed extension and I stilt it with Cover Pink and Glassy Pink acrylic powder, then I band the nail.



Shape the stilted nailbed and I file the the smile-line.



I mix colour acrylic powder with Magic 8 powder and I make one part of the free-edge.



I mix again the colour acrylic powder with Magic 8 powder and I make the transition on the freeedge.



I put Clear acrylic onto the freeedge, because I don't want to file the transition at the proccess of shaping, the