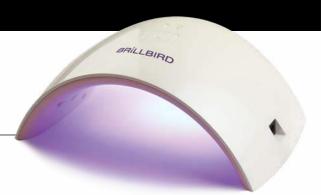

# NEW LED PRO MAX UV LED LAMP

Elegant, clean appearance UV/LED lamp. Smal and reliable cure every Brillbird material.

FROM MAY!