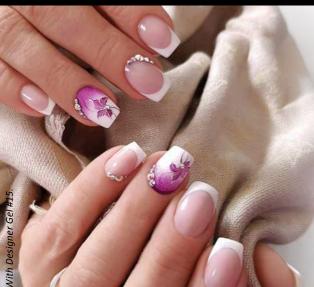

of the valley fragrance.

50ml – 100ml –

## NEW SCENTED CLEANER IN BIG PACK!

Our popular Cleaner with vanilla fragrance is available in 400 ml pack.







# NEW BRUSH&GO GEL COLOR GELS



## NEW AMORE MIO BRUSH&GO COLOR GEL KIT

Love at first sight! We choose peachy summer colors in a kit, you will live these in short time. Buy it at a discount in a kit!

The kit contains: Go84, Go87, Go88, Go89











4x4,5 ml

NEW CONTOUR PAINT GEL



For thin and thick contour lines and 3D effect. Highly pigmented, like Designer Gel, but thickly cure than Brush&Go gels. Does not flow in extreme heat, perfect for gel painting, too.

Ideal for shell patterns and for 3D effect. According to latest trends Contour Gel can be cured thickly.

pink

5ml –

4 peach

# NEW DESIGNER GEL DECORATING GELS





Another 4 new colors in Designer

Highly pigmented, non-cleansing paint gel in plum, green, baby pink and brown colors!

Cure time: 3-4 mins in UV lamp 1-2 mins in LED lamp









# NEW BUBBLE GUM HYPNOTIC GEL&LAC KIT

Girly colors which always make you happy. TRY IT, YOU WON'T BE DISSAPOINTED!

The kit contains: Hypnotic 64, 68, 88, 89







68



88



4x4 ml

# NEW BRUSH&GO GEL&LAC COLORS





Trendy and timeless colors which you can wear all year. Our 3 new shades can be combined with decorations or without them, they make perfect nails on whoch you will be proud.

GOGL 84

**EASY SOAK-OFF** 

**NON-CLEANSING** 

PROVIDES PERFECT COVERAGE

IN LIVELY, DAZZLING COLORS



5ml – 8ml –

GOGL 85

## NEW CAT EYE GEL&LAC CAT'S EYE COLORS AND NEW EXTRA CAT EYE MAGNET



CAT'S EYE EFFECT IN