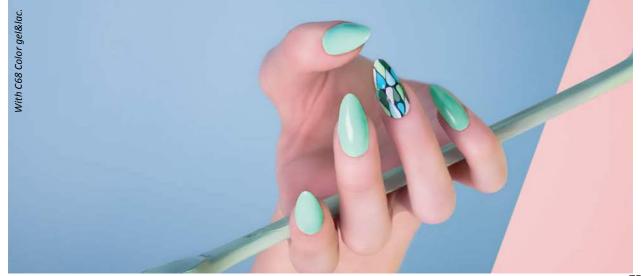

&Lac.



#### LIQUID METAL TOP



Special top developed for the Liquid Metal Gel&Lac family, which guarantees the long lasting shine and durability of the liquid effect.



BRİLLBIRD



#### **GEL&LAC**

BB GEL&LAC

**OUTSTANDING PIGMENTATION** 

VIBRANT, WELLCOVERING COLORS

**EASY CURING** 

**SMOOTH SPREADING** 

**EASY TO USE** 

EASY TO APPLY WITHOUT STAINS AND STRIPES

PERFECT FOR BOTH FINGER AND TOE NAILS

**EVEN THE 5 ML BOTTLES HAVE** A COMFORTABLE, LONG AND HANDY CAP.





FOR BABYBOOMER NAILS, TOO! THE POPULAR LATTE BUILDER GEL IS AVAILABLE IN GEL&LAC VERSION

Transparent milky white professional Gel&Lac (C77) is perfect for creating the trendy natural nails. Use it over Bond base in 2 layersfor the real Nude effect, or apply it over French nails for the more natural manicure.



5 ml -



The different sized glitters fill the space between each other, while creating the perfect coverage.

# GEL&LAC COLOR CHANGING GEL&LACS

**THERMO** 

COLOR CHANGING GEL&LACS Special gel lacs, which spectacularly change their color at 31°C.







# With Frosty Gel #4, 6 and 9.

## FROSTY NEON GEL&LAC

The marriage of the frost and neon, everybody recognises it. The moderate, combination of the whitish shimmer and the vivid neon colors.

5ml -





#### FLAKES EFFECT GEL&LAC

SPARKLING COLORS

New Flakes Effect gel&lacs in the most favourite shades: pink, purple and green gel&lacs are full of glitter and sparkle.

8 ml -









#### BLACK&WHITE ART GEL&LAC

Pitch-black and glaring white nail art Gel&Lac with needle sharp brushes. Easy to create spectacular patterns over Gel&La