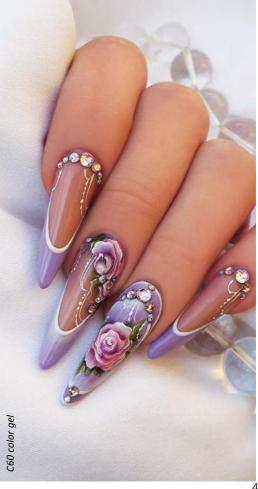

L KIT

Super cool selection of the trendiest NEON PASTEL colors! Areal funky feeling. Your clients feel pretty and they cheer up just by looking at their beautiful nails.

4x4,5 ml



# NEON NIGHTS BRUSH&GO COLOR GEL KIT

A BrillBird kit who loves extremely vivid colors! Pinkish latte, vanilla-yellow, bright red and hot pink!

4x4,5 ml



# PASTEL BRUSH&GO COLOR GEL KIT

We collected you the popular pastel Brush&Go gels in a kit. Trendy peach, pink, lilac, apple green and turquoise colors!

4x4,5 ml





#### BRILLBIRD COLOR GEL

Extremely vivid colors, what can be cured easily (2-3 minutes), lively colors without macro glitters. 100% BrillBird color purity!

BB Tip: Use C3 clear gel to soften the other gels. For example in case glittery gels you can create glass effect with it.

5ml –





#### FROSTY GEL

The whitish sprarkling of the Frosty effect makes the vivid colors elegant.

#### 5ml – F 01 F 06 F 07 F 08 F 13 F 09 F 16 F 19 F 20 F 23 F 24 F 26 F 27 F 31 F 29 F 28 F 30 F 32 F 34 F 35 F 36 COLOR GEL

BRILLBIRD

#### BB BRILL AND BRILL AIR GEL

As their name shows, these gels are empowered with brilliant sparkling of special polyester glitters in a special carrier gel – creating real jewel nails. In addition we pay particular attention to these unique colors, since they wear our brand name and slogan that advertises.

5ml -**AIR BRILL GEL** BRILL GEL BRILLBIRD BRILLBIRD B 04 B 06 B 08 B 09 B 11 B 07 B 12 B 15 B 16 B 18 В 19 B 20 B 22 B 25 B 27 B 30 B 36 B 47 B 55 B 34 B 56

#### **DIAMOND GEL**

Soft, elegant gels with blinding diamond shine and immaculate coverage.