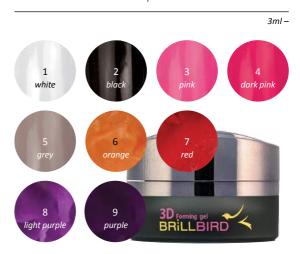

# 3D FORMING GEL

Very dense, odorless, forming decoration gel. Easy to create flower or lace patterns. It is applicable over shine gels. Flat the gel with a brush - soaked with Cleaner -, then you can create the desired pattern with a nail art needle. You have unlimited time to form. Cleansing free product. No need to seal.