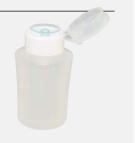

## **CLEANER**

**GEL CLEANSING LIQUID** 

**SCENTED CLEANER** 

**CLEANSING LIQUID** 

HIGH SHINE AND VANILLA SCENT

The original BrillBird cleaner with vanilla scent, it removes the sticky layer over gels and Gel&Lacs and gives high shine to

Your clients will love its scent!

50ml -

100ml -400ml -

100ml -400ml -

NEW ECONOMIC PACK!