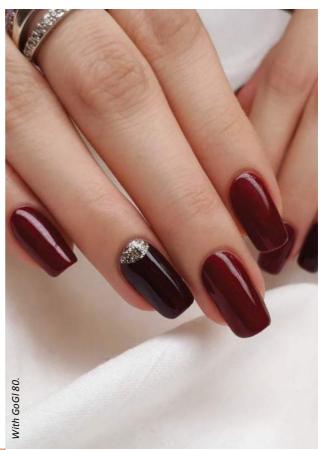

r layer or cleansing
- Perfect coverage in one layer
- "Nail friendly" you only have to buffer the natural nail plate with a soft touch buffer
- Easy & full removal

5ml – 8ml –



FINISH YOUR WORK IN UP TO **20 MINUTES!** 

DECREASE THE NEED OF RAW MATERIAL WITH QUARTER!

#### **ONLY ONE LAYER**

AND READY!

**GROW YOUR CLIENTELE!** 



#### BRILLBIRD BRUSH&GO GEL&LAC

#### STEP BY STEP



Push back the cuticle gently with the spoon end of the metal tool.



Soak the lint free pad with the SCRUB preparation liquid and wipe the surface of the nail. A well soaked lint free pad is enough for 5 nails.



Apply a thin layer of Brush& Go Gel&Lac.



Cure it for 60 seconds under the LE D lamp. (If necessary apply a second, thin layer of Brush&Go Gel&Lac).



The Brush&Go Gel&Lac application is



# With God! 62.

# SOAK-OFF STEP BY STEP



Remove the surface shine of the Brush&Go Gel&Lac with a file.



Soak thoroughly the cotton part of the removal foil with Acryl Remover. Place the cotton part on the nail and wrap the finger.



Leave the removal foil (soaked with Acryl Remover) on the nail for 10 mins. 10 mins.



Remove gently the remainings of the-Gel&Lac with the angled end of the metal tool.



The nail is ready for the next Brush&Go Gel&Lac application.

#### BRUSH&GO GEL&LAC TOP

SPARKLING SHINE FOR THE NAILS





MAKE YOUR BRUSH&GO GEL&LACS MORE PERFECT. VIVID, SPARKLING AND DURABLE!

This soak off, no cleansing top shine was developed for our no cleansing gel polishes, what give perfect coverage in one layer. Use this for ultra shiny nails, what last for 3 weeks. The n