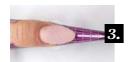

# NUDE BUILDER GEL&LAC STEP BY STEP

Prepare the nail: matt with buffer, use Spray prep and Primer2.

Use Bond Gel and cure in combinated lamp for 30 seconds, in UV lamp 2 minutes.

Apply a layer Nude Builder Gel&Lac and cure in combinated lamp for 30 seconds, UV lamp 2 minutes.

Use Nude Builder Gel&Lac as the C-curve building. Curing time in combinated lamp 1 minute, in UV lamp 2-3 minutes.

Close with gel&lac top or decorate it.