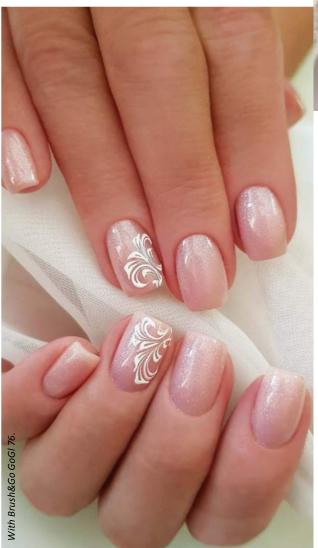

anicure and pedicure. At artificial nails, use it after sculping. Leave on for up to 2-3 mins, the wash it off. Don't be afraid of dehydration! Due to its glycerol content, it nourishes your skin.

125ml -



#### CUTICLE REMOVER



After 1-2 minutes the removed cuticle can be scraped off. It needs to be washed off within 5 minutes to prevent the removal of real skin!

NAIL CARE BRILLBIRD

#### **CUTICLE OIL**

TUTTI FRUTTI/ FREESIA / ALMOND



3 FRAGNANCE

This is a cuticle softening, nutritious oil that, by absorbing into the nail plate, nourishes natural nails, even under nail enhancements. When used as part of a treatment therapy, it needs to be rubbed into the cuticles in evenings after a hand wash. It neutralizes chemicals at nail sculpting

Available in 3 different scents.

15ml -





#### **CUTICLE PARFUME OIL**

FLOWER KISS / STRAWBERY KISS / APPLE & CINNAMON / FINE ORANGE / CANDY

5 FRAGNANCE



The newest BrillBird Cuticle oil with Fresh Strawberry, Dewy Lily and Cinnamon apples scent.
The scent lasts as long as a real parfume. Tiny strawberry, apple and flower decorations and glitters are floating in the moistu-





JAPANESE MANICURE PASTA AND POWDER

> JAPANESE MANICURE BUCKSKIN BUFFER



P-SHINE

**HOME KIT** 

Compact kit for freshening the gloss of the Japanese manicure at home .



#### P-SHINE KIT

PROFESSIONAL KIT FOR JAPANESE MANICURE.

The kit contains: cream, powder, 3 pcs files, 2 pcs buckskin buffer,buffer towel, spoon.

Recommended application: 2-3 times/ month. Enogh for 200 nail care process. The cream helps the agent to get into the nails. The