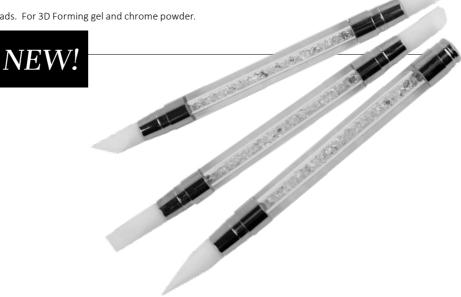

# NEW BIG HEADED SILICONE BRUSH SET

For 3D forming and chrome powders, 3 pcs in a kit with 5 different heads.