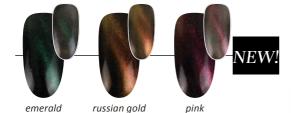

## NEW CAT EYE GEL&LAC CAT'S EYE COLORS AND NEW EXTRA CAT EYE MAGNET

CAT'S EYE EFFECT IN 3 NEW HOLOGRAM COLORS Due to the latest trend color, Russian Gold Cat Eye Gel&Lac is available in marvellous Emerald Green and unmissable Pink shades.

5ml -

Try our new Cat Eye magnet to create new patterns. It's twice thicker than the traditional Cat Eye magnet, you can create more powerful patterns. On the other end of the magnet, with the small round magnet you can create more special patterns.