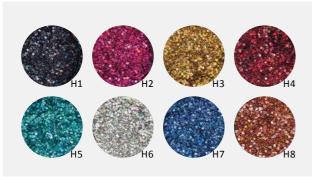

#### BB BRILL AND BRILL AIR GEL

As their name shows, these gels are empowered with brilliant sparkling of special polyester glitters in a special carrier gel – creating real jewel nails. In addition we pay particular attention to these unique colors, since they wear our brand name and slogan that advertises.

5ml -**AIR BRILL GEL** BRILL GEL BRILLBIRD BRILLBIRD B 04 B 06 B 08 B 09 B 11 B 07 B 12 B 15 B 16 B 18 В 19 B 20 B 22 B 25 B 27 B 30 B 36 B 47 B 55 B 34 B 56