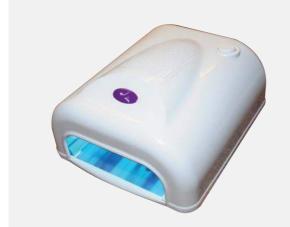

# NEW BRILL PRO

With 24 flashbulbs, 48 watt power UV / LED lamp, which cures all BrillBird materials in 1 minute. Its unique low-heat function reduces heat build-up. Clean, elegant look, with timer and motion sensor.

CURES EVERY BRILLBIRD MATERIAL IN 1 MIN.