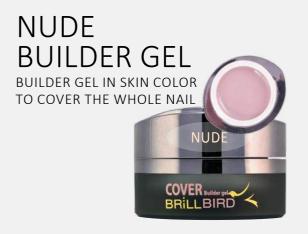

5ml – 15ml –

Builder gel in skin tone to cover the whole nail. You can sculpt the "all time favorite" nude nails amazingly fast with this product. Very easy to work with, as it has perfect density, its high pigment content ensures perfect coverage.