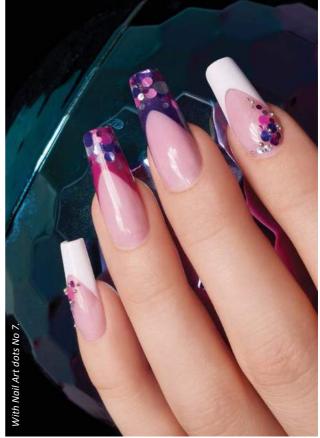

effect nails! The newest member of the magic product family: the new mermaid effect powders.

Available in 7 colours. Silky touch, soft sparkling powder. You can use them on the cleansing products gels or gel polishes. Use them on the whole nail surface, free edge, or only for nail art.

You can use it for sugar effect. Sprinkle it infixation-free material, then cure it!

## **NAIL ART DOTS**

Spice up your client's nails up with colored dots, available in five different shades! It's a perfect combination with elegant and playful painted patterns as they look good in the dark and bright colors!

#### WAY OF USAGE:

- the NailArt Dots round decoration forms require
- sticky surfaces for massive grip
- it can be built in artifical nails and gel polish, too
- after curing need to cover it





NAILART BRİLLBIRD



20pcs (SS 3) – 20pcs (SS 5) –

20pcs (SS 8) – 20pcs (SS 12) –









## BRILLBIRD RHINESTONE PICKER PENCIL

The Rhinestone Picker Pencil eases the picking and application of stones.





## NAIL ART GLUE GEL

ADHESIVE FOR DURABLE STONES!

Long-lasting glue for smaller and bigger Nail Arts, crystals, and pixies. Easy to use, from the practical jar the glue does not flow. Cure in LED or in UV lamp and the Nail Arts last till weeks. The transparent color of the glue results in a very attractive work. It has sticky layer, close with top.



3ml –

## **GLITTERS**







## DUAL HOLO GLITTERS

BB tip: Try it with gradients, and classic sparkling nail designs, for the unique glitter effect!

## BRILLBIRD MICRO GLITTER

The newest trend craze is the sugar effect created w