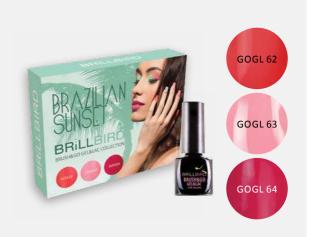

# BRAZILIAN SUNSET BRUSH&GO GEL&LAC KIT

The shades of sunset in one kit. Neon peach, Nude pink, and Azalea painted sky on the Brasilian beach.