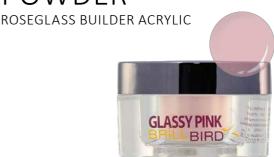

GLASSY PINK POWDER

Glass-like, transparent pink powder. It is characterised by outstanding nice clarity and color effect. Silky, creamy textured, has been grinded multiple times. Medium cure time.

#### Advantages:

- very easy to work with
- good adhesion and smooth spreading
- flexible, does not break easily
- does not crystallise, not even in cold
- for competitions too

30ml –