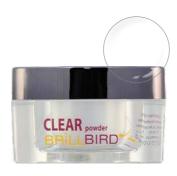

#### **CLEAR POWDER**

CLEAR BUILDER POWDER

This clear, transparent color is an essential material for nice, clean work. It has a silky, creamy texture that has been grinded many times – easy to form for a long time. Medium cure time.

#### Advantages:

- very easy to work with
- good adhesion and smooth spreading
- flexible, does not break easily
- does not crystallize, not even in cold

30ml – 140ml –