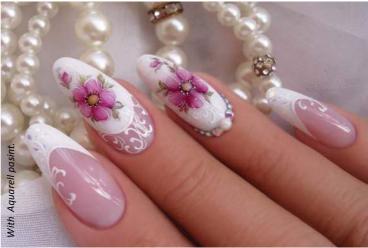

ate coverage.





#### MAGIC ACRYLIC POWDER

D 27

D 28

D 29

Charming elegancy: wonderful sparkling, soft glitters, unique harmony! One of the most popular effects in the salons.



#### THERMO COLOR POWDER

Powders that change color at 31°C. The color of the free edge changes, but for example at hand washing the whole nail will change.





# COLORS FOR DECORATION

LIQUID COLORING

We only need a few drops of these intensive coloring products to achieve glassy effect. Available in four colors: Black, Violet, Turquoise and Red.

8ml –





















Aquarelle cream paints satisfy even the highest expectations. We can reach a better color intensity and shine by using less water. Available in a handy, antidrying tube.











8ml -







#### HANDY TIPS



























BRİLLBIRD





# NATTURAL NAIL CARE





# **DECOR NAIL**



#### **BRILL COLORS**

Magnificent, special sparkling.

B 02 B 03 B 05 B 11

5ml -15ml -

#### MIRACLE NAIL POLISH

The 4 new colors of the BB Miracle nail polish family has a brand new color changing effect: they have different colors from different angles. A bottle of magic in Brillbird quality.

5ml – 15ml –









#### NAIL POLISH REMOVER



Enchantingly feminine scent: lily of the valley! As it contains nourishing glycerol and vitamin B5. It will be the favorite of nail salons and the lovers of nail polish

500ml -

#### ART LACQUER

BLACK AND WHITE NEEDLE BRUSH NAIL POLISH

The BrillBird nail polishes with extremely high pigmentation are available in needle brush version. You can create any nail art or draw the smile li