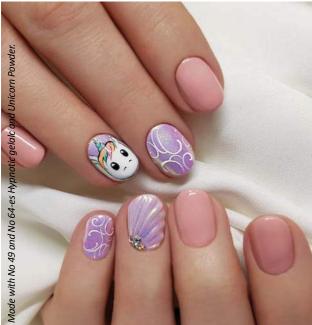

# CUPCAKE HYPNOTIC GEL&LAC KIT

Baby pink, tulip pink, purple acacia or baby blue - the sweetest colors as a Cupcake are selected into this kit. The kit contains: Hypnotic Gel&Lac 49, 50, 51, 52.

4x4 ml