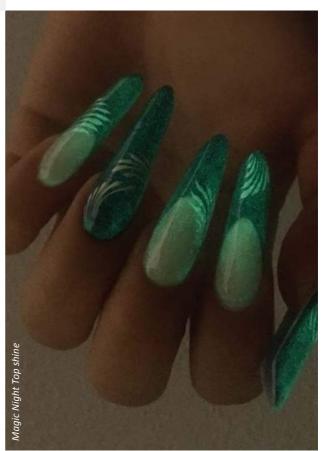

#### MAGIC NIGHT TOP

LUMINESCENT TOP GEL

CLEANSING-FREE, SOLUBLE, FLEXIBLE

Use the new lighting top and your clients will admire the nails not just in the day-time but at night as well. Because of the high pigment content, shake before use.

Cure time: in UV lamp 2-3 minutes.

8ml –