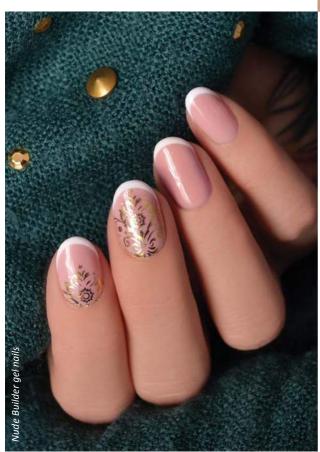

## NUDE BUILDER GEL&LAC

BUILDER GEL&LAC WITH BRUSH

SOAKABLE BUILDER WITH BRUSH

Builder Gel &Lac with brush to ease the use of the gel&lac. From the practical jar the thick gel&lac does not flow away. Use in one or two layers and try with Bond Gel as well. With the brush build C-curve. Use as the 3-phase gel&lacs.

# NUDE BUILDER GEL&LAC STEP BY STEP

Prepare the nail: matt with buffer, use Spray prep and Primer2.

Use Bond Gel and cure in combinated lamp for 30 seconds, in UV lamp 2 minutes.

Apply a layer Nude Builder Gel&Lac and cure in combinated lamp for 30 seconds, UV lamp 2 minutes.

Use Nude Builder Gel&Lac as the C-curve building. Curing time in combinated lamp 1 minute, in UV lamp 2-3 minutes.

Close with gel&lac top or decorate it.