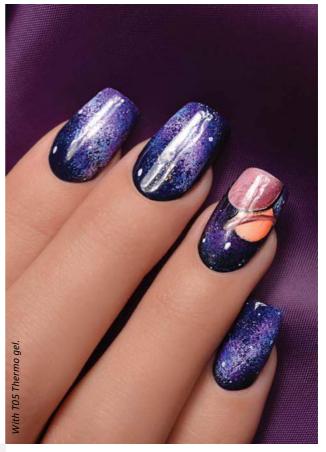

#### THERMO COLOR GEL COLOR CHANGE GEL

These color gels show spectacular color change effect of temperature change. They change in  $31^{\circ}\text{C}$  degrees, so if the edge can cool down under this, their color can change.

5ml -