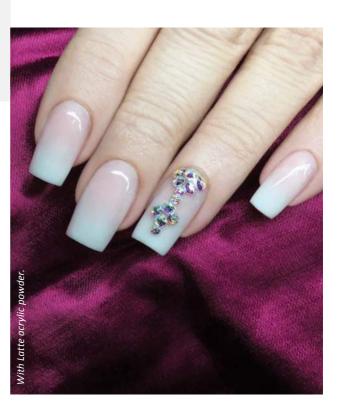

#### ACRYLIC BABYBOOMER

#### STEP BY STEP

Prepair the nail plate with Spray Preppel and acid-free Primer2.

After applying the form I am making transition with Latte acrylic builder Powder.

We cover the nailbed with a similar colour acrylic powder.

With Clear arclyc powder we equalize the surface and we bulid the final form.

After filing we use Extra Top shine