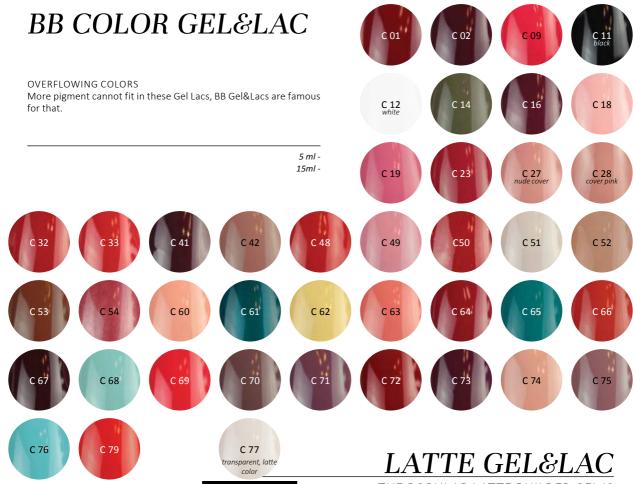

#### BRILLBIRD COLOR GEL

Extremely vivid colors, what can be cured easily (2-3 minutes), lively colors without macro glitters. 100% BrillBird color purity!

BB Tip: Use C3 clear gel to soften the other gels. For example in case glittery gels you can create glass effect with it.

5ml –