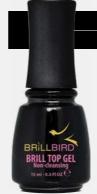

#### **BRILL TOP GEL**

NON CLEANSING, MOST POPULAR BB SHINE

ABRASION-RESISTANT
DA SALONS FAVORITE

No cleansing shine gel with the easiest and fastest application. Use it thinly. You can apply on gel and acrylic nails.

#### Előnyei:

- -no cleansing
- high shine
- abrasion-resistant
- elegant, silky sparkling
- special effect
- - no yellowing

Cure time: 3mins in UV lamp, 1-2 mins in LED lamp

> 5ml – 15ml –