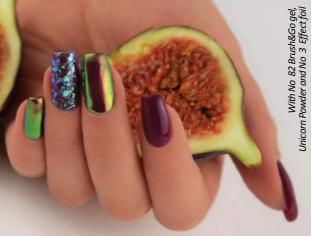

se

unicorn powder

#### SPECIAL WHITE **SHINE**

WHITE CHROME POR

metal-white shine chrome-powder. RUB THE POWDER INTO THE SURFACE OF THE FIXA-TION- FREE PRODUCTS RIGHT AFTER CURING, THEN LOCK IT WITH EXTRA TOP SHINE!





on white base

on black base

white





## **CHROME FLAKES**

FOLLOW THE NEWES T NAIL TRENDS WITH US!

The new Chrome Flakes decoration product can be used in many ways, even on the whole surface of artificial nail. You can achieve special effects if you disperse it in dark color. The possibilities are limited only by your imagination!









green

miracle

purple

## **EFFECT FOIL**

GORGEOUS GLITTERING ON YOUR NAILS!

Glittering foils in 4 colors, gold, pink, green and silver to always find the best to your style. Ultrathin, perfect to gel&lacs as well.













## SAND DUST

**DUST NAILART POWDER** 

put the powder on surrface of the fixation- free or into topcoat or in builder gel products













## **MAGIC POWDER**

Iridescent

#### PEARL / SIREN EFFECT

Surprise your guests with pearl effect nails! The newest member of the magic product family: the new mermaid effect powders.

Available in 7 colours. Silky touch, soft sparkling powder. You can use them on the cleansing products gels or gel polishes. Use them on the whole nail surface, free edge, or only for nail art.

You can use it for sugar effect. Sprinkle it infixation-free material, then cure it!

## **NAIL ART DOTS**

Spice up your client's nails up with colored dots, available in five different shades! It's a perfect combination with elegant and playful painted patterns as the