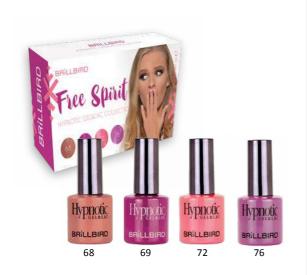

# FREE SPIRIT HYPNOTIC GEL&LAC KIT

Feminine, but yet spritual Hypnotic selection. These colors will surely enchant you!

4x4 ml