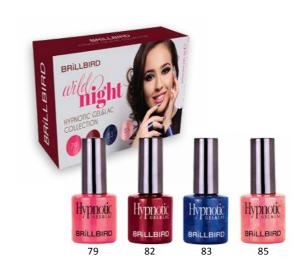

# WILD NIGHT HYPNOTIC GEL&LAC KIT

Conquer the night with glittering autumn colors. The kit contains: Hypnotic 79, 82, 83, 85.

4x4 ml