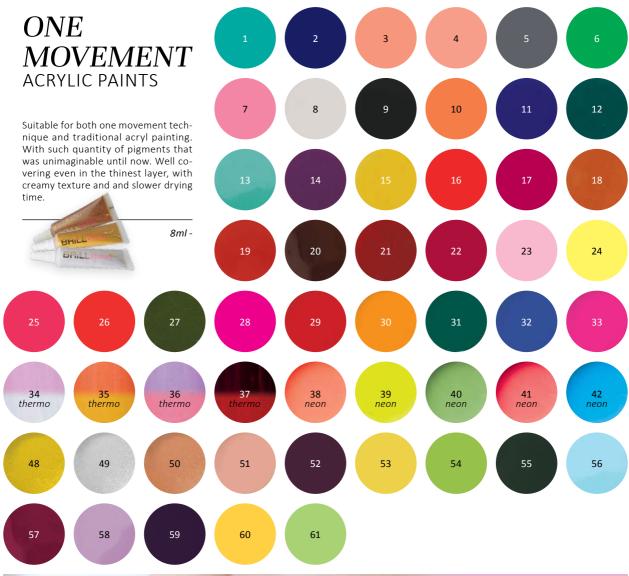

# **PRODUCTS** NEW BRILLBIRL

# POLYGEL ACRYL GEL

## IN CLEAR, WHITE AND COVER BUIL-**DER COLORS!**

FUTURE GEL - GOOD FEATURES OF GELS AND ACRYLIC IN ONE PRODUCT

Faster sculpting, easier and more precise salon workd with our new hybrid Future Gel. Make French nails, Baby Boomer or even sculpt a whole nail with Future Gel. Try all colors for easy and durable construction: Future Gel Cover Builder, Future Gel White and Future Gel Clear.