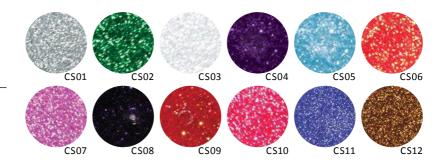

#### BRILLBIRD COLOR GEL

Extremely vivid colors, what can be cured easily (2-3 minutes), lively colors without macro glitters. 100% BrillBird color purity!

BB Tip: Use C3 clear gel to soften the other gels. For example in case glittery gels you can create glass effect with it.

5ml –