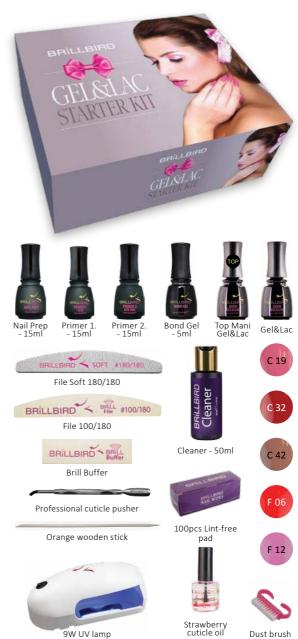

### GEL&LAC STARTER KIT GEL&LAC BASE KIT

Feminine package, perfect choice for those who wish for professional Gel&Lac gel polishing. Contains every necessary tool, product and 5 trend colors!

**BRILLBIRD** 