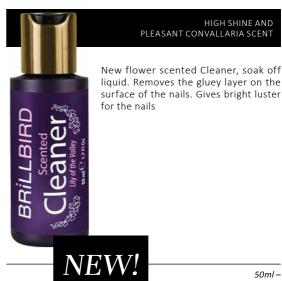

## NEW SCENTED CLEANER WITH LILY OF THE VALLEY FRAGRANCE

It will be the favourite of guests with its springlike, Lily of the valley fragrance.

50ml – 100ml –