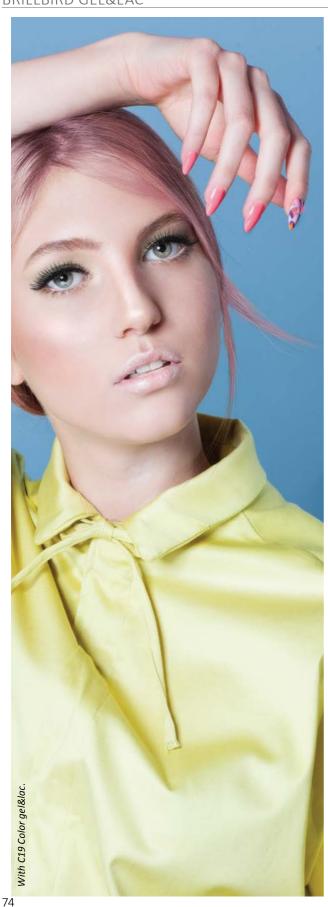

#### CAT EYE MAGNET

For the perfect cat eye result use this super strong magnet, what was developed for this technique.

> 5ml magnet -



BB tip: Hold the magnet (from above) close to the nails, in a bit diagonal position. Don't move the magnet for 10 seconds. Then lift the magnet vertically. LIQUID METAL

#### LIQUID METAL EFFECT IN BRILLBIRD BOTTLES

Great coverage, mirror shine effect in liquid metal on your nails. This metal shine was impossible before! Use it on the whole surface or only for nail art. To make it long lasting, always use its own TOP. For extra resistance finish with a layer of Mani Gel&Lac.



#### LIQUID METAL TOP



Special top developed for the Liquid Metal Gel&Lac family, which guarantees the long lasting shine and durability of the liquid effect.



BRİLLBIRD



#### **GEL&LAC**

BB GEL&LAC

**OUTSTANDING PIGMENTATION** 

VIBRANT, WELLCOVERING COLORS

**EASY CURING** 

**SMOOTH SPREADING** 

**EASY TO USE** 

EASY TO APPLY WITHOUT STAINS AND STRIPES

PERFECT FOR BOTH FINGER AND TOE NAILS

**EVEN THE 5 ML BOTTLES HAVE** A COMFORTABLE, LONG AND HANDY CAP.





FOR BABYBOOMER NAILS, TOO! THE POPULAR LATTE BUILDER GEL IS AVAILABLE IN GEL&LAC VERSION

Transparent milky white professional Gel&Lac (C77) is perfect for creating the trendy natural nails. Use it over Bond base in 2 layersfor the real Nude effect, or apply it over French nails for the more natural manicure.



5 ml -



The different sized glitters fill the space between each other, while creating the perfect coverage.

# GEL&LAC COLOR CHANGING GEL&LACS

**THERMO** 

COLOR CHANGING GEL&LAC