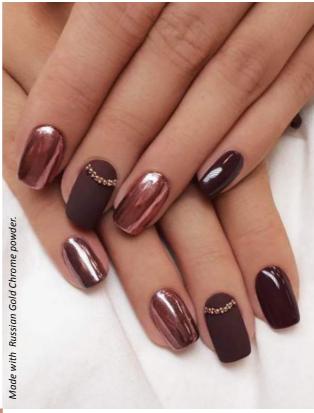

## NEW CAT EYE GEL&LAC CAT'S EYE COLORS AND NEW EXTRA CAT EYE MAGNET

CAT'S EYE EFFECT IN 3 NEW HOLOGRAM COLORS Due to the latest trend color, Russian Gold Cat Eye Gel&Lac is available in marvellous Emerald Green and unmissable Pink shades.