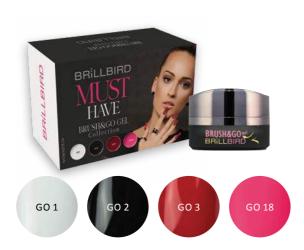

# MUST HAVE BRUSH&GO COLOR GEL BASE KIT

We selected you a kit which contains the essential colors: snowwhite, black, red and pink. You can cover the whole nail urfacewith them, create the free edge or designs.