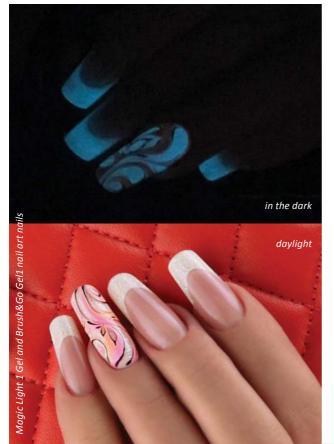

MAGIC LIGHT GEL

UNIQUE EFFECT

Unique effect by BrillBird. These color gels are available in 2 versions: moderate with small micas, and one with larger micas. Cover the whole nail surface, or create the free edge with it. In the daytime your client can appear with a moderate set of nails, but at night everyone will be staring at her nails

MAGIC LIGHT GELS PH OSPH ORESC E AND GLOW IN THE DARK, SO OUR CLIENTS BECOME THE QUEEN OF THE BALL.

Stir it before using it, in every case!

BB Tip: In order to reach a more special effect, paint patterns with 
Fursh& Go gel on its surface, which won't glow in the dark, but the pattern can be seen.

5ml –

The Magic Diamond gel is the new generation of color gels.

#### DUE TO THE DAZZLING COLOR CH ANGING GLITTERS, YOU CAN CREATE WONDERFUL NAILS .

Cover the whole nail surface on short salon nails, but you can enchantthose clients who like the longer nail shapes - provided that you create the free edge with this material. There is no need for extra decoration, the special sparkling attracts the eye!