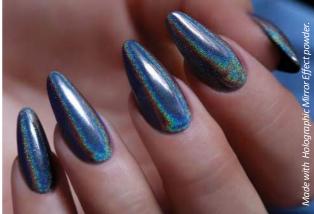

## NEW CAT EYE GEL&LAC CAT'S EYE COLORS AND NEW EXTRA CAT EYE MAGNET

CAT'S EYE EFFECT IN 3 NEW HOLOGRAM COLORS Due to the latest trend color, Russian Gold Cat Eye Gel&Lac is available in marvellous Emerald Green and unmissable Pink shades.

5ml -

Try our new Cat Eye magnet to create new patterns. It's twice thicker than the traditional Cat Eye magnet, you can create more powerful patterns. On the other end of the magnet, with the small round magnet you can create more special patterns.