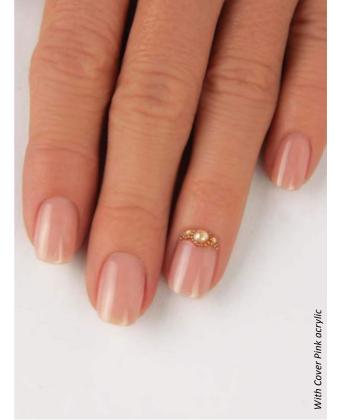

# COVER PINK POWDER

Very natural shade, provides a healthy nail bed color effect. Well covering, nail bed extension powder. Silky, creamy texture, grinded multiple times. Medium cure time.