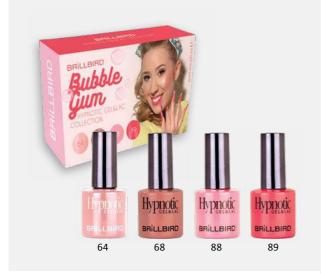

#### **BUBBLE GUM**

HYPNOTIC GEL&LAC KIT

NEW!

The kit contains: Hypnotic 64, 68, 88, 89.

4x4 ml