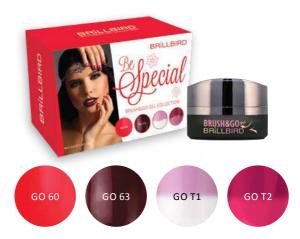

# BE SPECIAL BRUSH&GO COLOR GEL KIT

A Be Special kit 4 brilliant colors to feel special! Try also the Thermo breathtaking colors!

4x4,5 ml