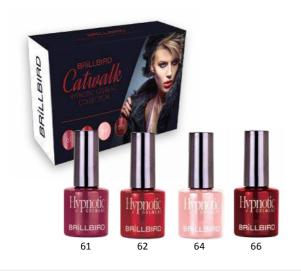

# CATWALK HYPNOTIC GEL&LAC KIT

The dominant era of the runways with the most determinative fall colors. The kit contains: Marsala (61), Metalic Red (62), Creme Pink (64), Shiny Bordeaux (66).

4x4 ml