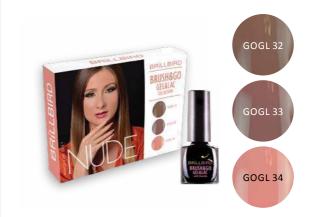

#### NUDE

#### BRUSH&GO GEL&LAC KIT

#### **CLASSICAL ELEGANT**

Classic elegant wear what suits for any occasion. It suits to every color and dress. You will be stylish on the playground, in the office or even at the evening chick partyChoose the Brush&Go Gel&Lac NUDE kit's cleansing free colors, what cover in one layer and your elegant nails are done in 20 mins.

3x5 ml