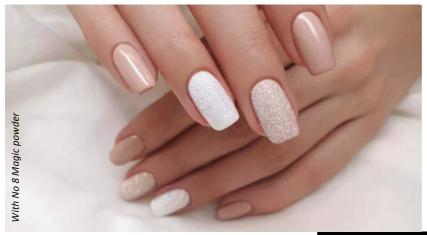

ON- FREE PRODUCTS RIGHT AFTER CURING, THEN LOCK IT WITH EXTRA TOP SHINE!





on white base

on black base

white





## **CHROME FLAKES**

FOLLOW THE NEWES T NAIL TRENDS WITH US!

The new Chrome Flakes decoration product can be used in many ways, even on the whole surface of artificial nail. You can achieve special effects if you disperse it in dark color. The possibilities are limited only by your imagination!









green

miracle

purple

## **EFFECT FOIL**

GORGEOUS GLITTERING ON YOUR NAILS!

Glittering foils in 4 colors, gold, pink, green and silver to always find the best to your style. Ultrathin, perfect to gel&lacs as well.













## SAND DUST

**DUST NAILART POWDER** 

put the powder on surrface of the fixation- free or into topcoat or in builder gel products













## **MAGIC POWDER**

Iridescent

#### PEARL / SIREN EFFECT

Surprise your guests with pearl effect nails! The newest member of the magic product family: the new mermaid effect powders.

Available in 7 colours. Silky touch, soft sparkling powder. You can use them on the cleansing products gels or gel polishes. Use them on the whole nail surface, free edge, or only for nail art.

You can use it for sugar effect. Sprinkle it infixation-free material, then cure it!

## **NAIL ART DOTS**

Spice up your client's nails up with colored dots, available in five different shades! It's a perfect combination with elegant and playful painted patterns as they look good in the dark and bright colors!

#### WAY OF USAGE:

- the NailArt Dots round decoration forms require
- sticky surfaces for massive gri