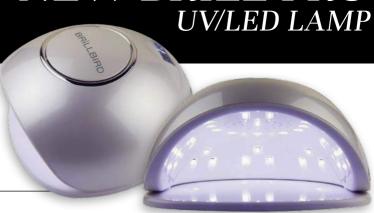

# NEW BRILL PRO

With 24 flashbulbs, 48 watt power UV / LED lamp, which cures all BrillBird materials in 1 minute. Its unique low-heat function reduces heat build-up. Clean, elegant look, with timer and motion sensor.

CURES EVERY BRILLBIRD MATERIAL IN 1 MIN.