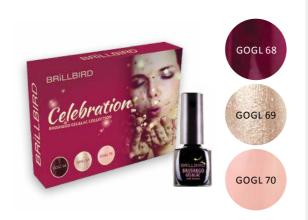

# CELEBRATION BRUSH&GO GEL&LAC KIT

Festive mood of the holiday with BrillBird: choose the new Brush& Go Gel&Lac colors to dress your nails in gala altogether in 20 mins.

The kit contains: Mystic Bordeaux (68), Silver Champagne (69), Baby Pink (70).