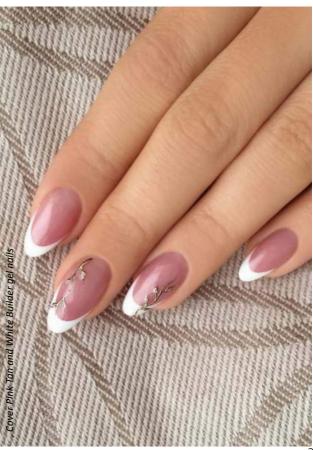

#### SAPPHIRE GEL TEST KIT

STRONG ADHESION
TUNED FOR SALON LENGTH!

Sapphire Gel 3ml, cover Pink Gel -Tan 3ml, white Builder Gel 3ml, Brill Top Gel 5ml, BB long nail form samples and lint-free pad samples.

#### Content:

Iron Gel 3ml, cover Pink Gel - Tan 3ml, Lux white Gel 3ml, Brill Top Gel 5ml, cleaner 50ml, BB long nail form samples and lint-free pad samples.