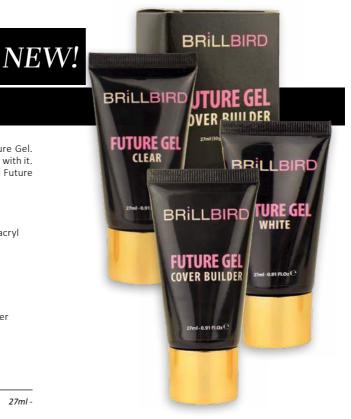

## IN CLEAR, WHITE AND COVER BUIL-**DER COLORS!**

FUTURE GEL - GOOD FEATURES OF GELS AND ACRYLIC IN ONE PRODUCT

Faster sculpting, easier and more precise salon workd with our new hybrid Future Gel. Make French nails, Baby Boomer or even sculpt a whole nail with Future Gel. Try all colors for easy and durable construction: Future Gel Cover Builder, Future Gel White and Future Gel Clear.

- does not heat up
- only use it with Cleanser no allergic reaction and unpleasant smell
- apply it with spatula
- does not need Bond Gel under it
- easy and timeless shaping, can be applied precisely
- no bubbles, no blobs
- can be bend professionaly
- after rubbing down thin base layer can be removed with Remover.

**NEW FUTURE GEL TUBE PUSHER** 

Cure time: 1-2 mins in LED lamp 2-3 mins in UV lamp 1 min is combined lamp

27ml –

**FUTURE GEL TUBE PUSHER** 

Use it when a few material is in the tube! You can use the last drops of it with the help of the tube pusher.