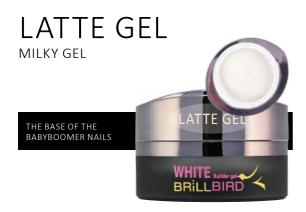

## Advantages:

- elegantly bold color
- popular shine effect
- medium density
- full coverage

Cure time: 3 mins in UV lamp, 2 mins in LED lamp.

5ml –

The latest fashion in Europe is the 'full French manicure'. The nails are fully covered with a semi transparent, milky white layer. BB latte Gel was made for this new trend, which, as a builder gel is perfectly suitable for sculpting a full set. It can applied as a top gel for the 'milky effect' of French manicure.

Cure time: 3 mins in UV lamp, 2 mins in LED lamp

5ml – 15ml –

What makes this white builder gel unique besides the ideal density and shadow free texture is the maximum amount of pigment content.