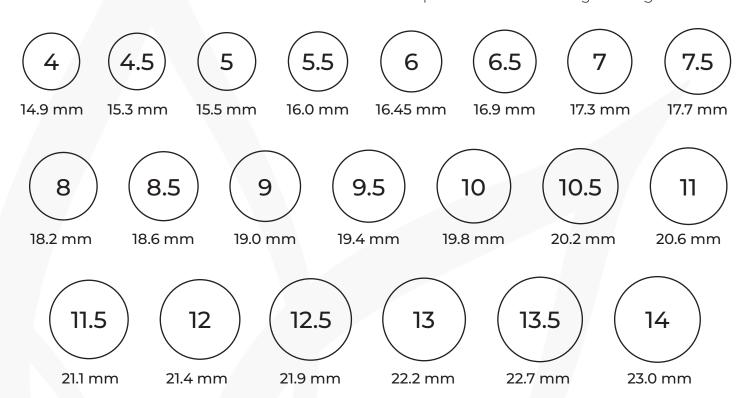

## Ring Size Template:

- 1. Print out this guide at 100%.
- **2.** Place a ring that fits the finger you are shopping for on each circle until you find one that matches. The circle should line up with the inside of your ring.