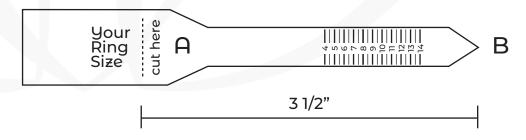

## Ring Size-measuring Tool:

- 1. Print out this guide at 100% and cut out the sizing tool below.
- **2.** Slide the end tab "B" through slot "A" and wrap the sizer around the base of your finger (be sure to allow room for your knuckle).
- **3.** The number aligned with slot "A" is your ring size.