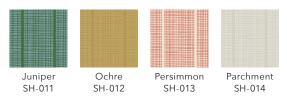

# HYGGE & WEST





#### **AVAILABLE COLORWAYS**



### SCHOOLHOUSE

## Woven

Inspired by the flow and lightness of linen fabric, Woven's rhythmic repeat adds playful movement while hand-painted linework imbues warmth and texture.

#### **ROLL SIZE**

27 in wide by 30 ft long (double roll)

#### **VERTICAL REPEAT**

32 in

#### **MATCH**

Straight across

#### **TYPE**

Hand screen printed coated paper (paste required)

#### **FINISH**

Pre-trimmed

#### **FIRE RATING**

Class A

#### **DETAILS**

Highly durable and fade resistant

Made in the USA

If you have any questions, please contact us at support@hyggeandwest.com.