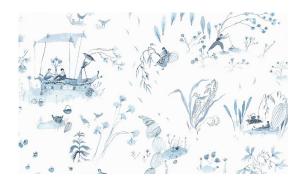

# Willows

Delicately hand-painted weeping willows blow in the soft breeze in this delightfully detailed wallpaper. Leaves sway, chickens peck, fisherman fish, children play, and mothers mother as they dance beneath the swaying willows.