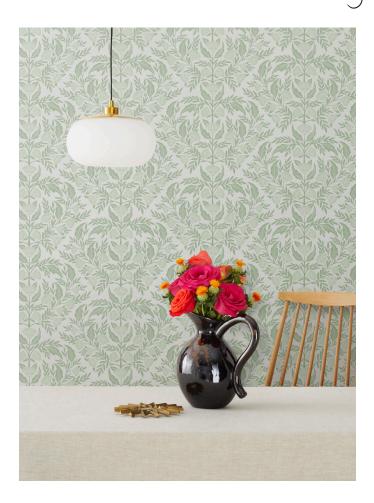

## **AVAILABLE COLORWAYS**

KW-003

KW-002

Ebony KW-004

KATHARINE WATSON

Symmetry

Inspired by the symmetrical patterns found in nature, this pattern also nods to the small irregularities found upon closer inspection. First created as a linocut, then translated to a screenprint, the pattern retains a handmade feel.