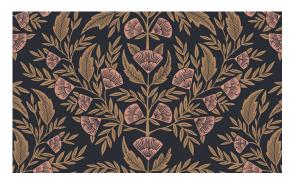

## **AVAILABLE COLORWAYS**

KW-003

KW-002

Ebony KW-004

KATHARINE WATSON

Symmetry

Inspired by the symmetrical patterns found in nature, this pattern also nods to the small irregularities found upon closer inspection. First created as a linocut, then translated to a screenprint, the pattern retains a handmade feel.