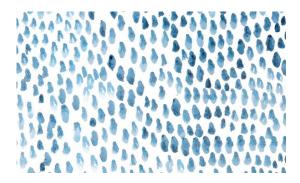

#### **AVAILABLE COLORWAYS**

Cobalt LR-004

Rose LR-005

Gray Blue LR-006

Jade LR-007

LINA RENNELL

## Raindrops

Painterly, watercolor spots create a pattern with soft, subtle texture in a wash of cheerful colors. Bring the calming comfort of a drizzly day indoors with this abstract, rain-inspired design.