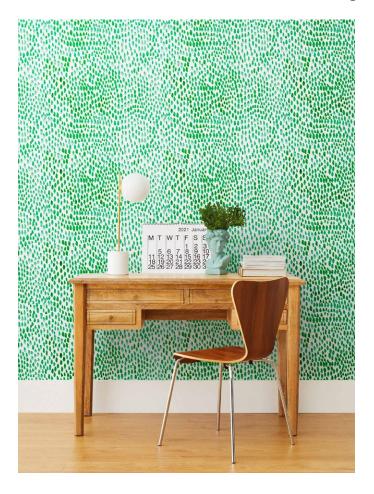

## Raindrops

Painterly, watercolor spots create a pattern with soft, subtle texture in a wash of cheerful colors. Bring the calming comfort of a drizzly day indoors with this abstract, rain-inspired design.

#### **AVAILABLE COLORWAYS**

Cobalt LR-004

Rose LR-005

Gray Blue LR-006

Jade LR-007

LINA RENNELL