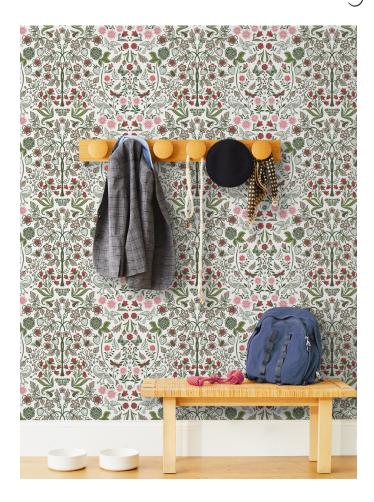

# **AVAILABLE COLORWAYS**

Leaf

JS-012

Taupe JS-013

JOSIE SHENOY

Nora

The artist's love of the Arts & Crafts Movement, along with childhood weekends spent playing in her grandmother's English garden in Hertfordshire, inspired this pattern.

### **ROLL SIZE**

27 in wide by 30 ft long (double roll)

# **VERTICAL REPEAT** 30 in

**MATCH** Straight across

#### TYPE

Hand screen printed coated paper (paste required)

**FINISH** Pre-trimmed

# **FIRE RATING** Class A

**DETAILS** Highly durable and fade resistant Made in the USA

If you have any questions, please contact us at support@hyggeandwest.com.