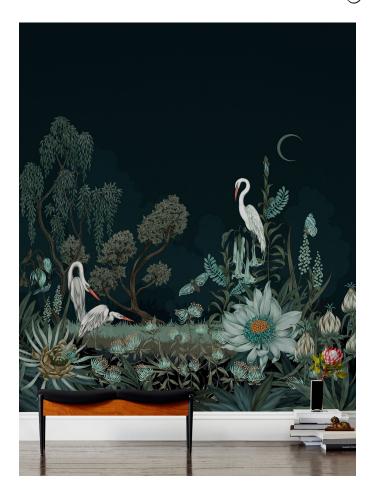

## Night Heron

A crescent moon hangs in the nighttime sky, casting a hazy glow over a tranquil scene of herons preening shimmering feathers, lush branches gently swaying in the breeze, and a night garden blooming under a midnight spell.

**PANEL SIZE** 24 in wide by 124 in long

### **ILLUSTRATION HEIGHT** 84 in

**MATCH** Straight across