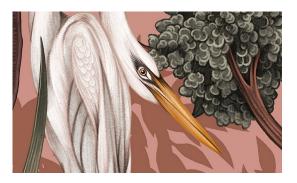

## Night Heron

A crescent moon hangs in the nighttime sky, casting a hazy glow over a tranquil scene of herons preening shimmering feathers, lush branches gently swaying in the breeze, and a night garden blooming under a midnight spell.