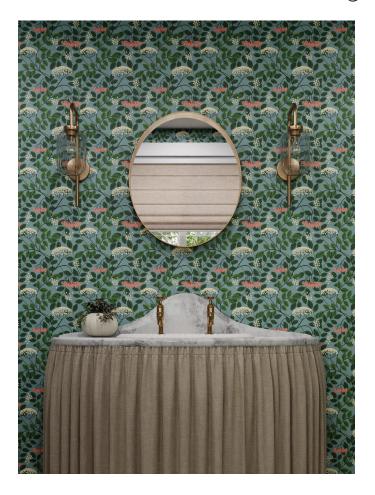

## Elder

Featuring vibrant blossoms set against lush foliage, the elderberry plant is an ideal muse for wallpaper.