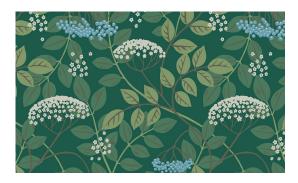

## Elder

Featuring vibrant blossoms set against lush foliage, the elderberry plant is an ideal muse for wallpaper.