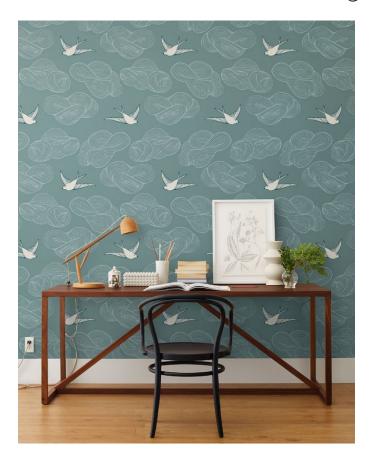

# Daydream

Hand-drawn birds and clouds float in this largescale, modern pattern that mixes a classic design with a contemporary point of view.

# MATCH

Straight across

#### **ROLL SIZE**

27 in wide by 30 ft long (double roll)

#### **VERTICAL REPEAT**

36 in