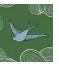

# Daydream

Hand-drawn birds and clouds float in this largescale, modern pattern that mixes a classic design with a contemporary point of view.

#### **AVAILABLE COLORWAYS FOR TRADITIONAL**

Indigo JRO-006

Green

Cream JRO-008 JRO-018

Orange JRO-021

Sunshine JRO-022

Gray JRO-023

Blush JRO-033