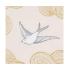

# Daydream

Hand-drawn birds and clouds float in this largescale, modern pattern that mixes a classic design with a contemporary point of view.

#### **AVAILABLE COLORWAYS FOR TRADITIONAL**

Indigo JRO-006

Green

Cream JRO-008 JRO-018

Orange JRO-021

Sunshine JRO-022

Gray JRO-023

Blush JRO-033