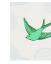

# Daydream

Hand-drawn birds and clouds float in this largescale, modern pattern that mixes a classic design with a contemporary point of view.

### **AVAILABLE COLORWAYS FOR PEEL AND STICK**

Indigo PS-JRO-006

Green PS-JRO-008

Sunshine PS-JRO-022

Light Gray PS-JRO-064