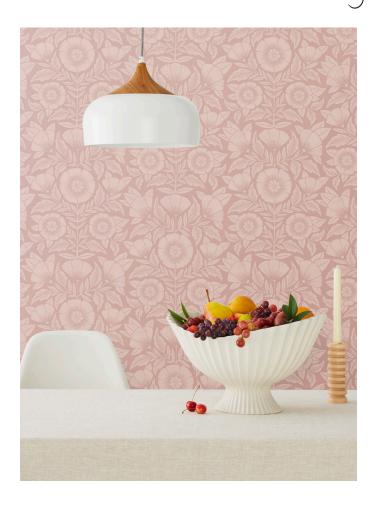

Stylized petals and leaves create a large-scale floral pattern inspired by the artist's garden. First created as a linocut, then translated to a screenprint, the pattern retains a handmade feel.

**ROLL SIZE** 27 in wide by 30 ft long (double roll)