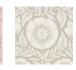

## AVAILABLE COLORWAYS

Rose

KW-007

Pewter KW-008

Ochre KW-005 Indigo KW-006

Laurel KW-009

KATHARINE WATSON

Conservatory

Stylized petals and leaves create a large-scale floral pattern inspired by the artist's garden. First created as a linocut, then translated to a screenprint, the pattern retains a handmade feel.

**ROLL SIZE** 27 in wide by 30 ft long (double roll)