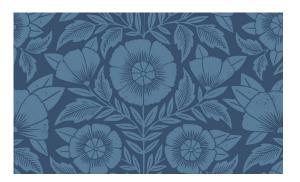

## AVAILABLE COLORWAYS

Rose

KW-007

Pewter KW-008

Ochre KW-005 Indigo KW-006

Laurel KW-009

KATHARINE WATSON

Conservatory

Stylized petals and leaves create a large-scale floral pattern inspired by the artist's garden. First created as a linocut, then translated to a screenprint, the pattern retains a handmade feel.

**ROLL SIZE** 27 in wide by 30 ft long (double roll)