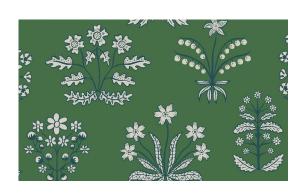

## AVAILABLE COLORWAYS

JS-007

Mist JS-008

Ebony JS-005 Sky JS-006

Punch JS-009

# JOSIE SHENOY

Chance

Inspired by a secret woodland near London's iconic Crystal Palace, Chance features intricately illustrated flowers and herbs in a large-scale pattern.