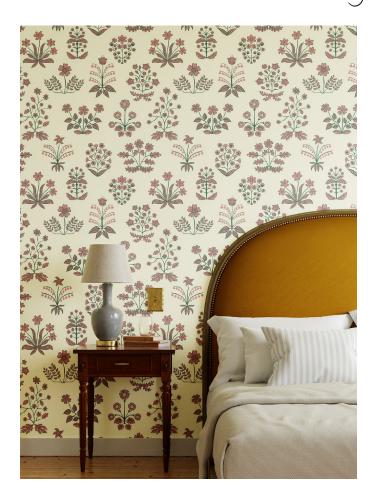

# JOSIE SHENOY

Chance

Inspired by a secret woodland near London's iconic Crystal Palace, Chance features intricately illustrated flowers and herbs in a large-scale pattern.

#### **ROLL SIZE**

27 in wide by 30 ft long (double roll)

# VERTICAL REPEAT 30 in

**MATCH** Straight across

#### TYPE

Hand screen printed coated paper (paste required)

**FINISH** Pre-trimmed