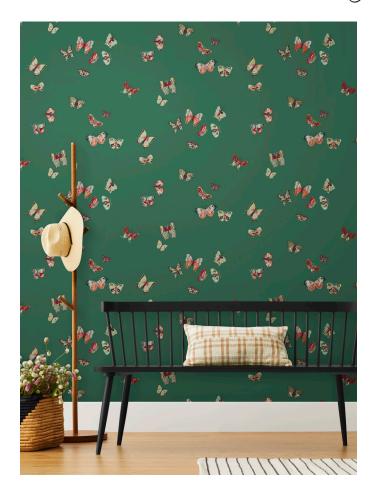

Emerald NL-009

Rose NL-010

NL-011

NATHALIE LÉTÉ Butterflies

Capturing the fleeting nature of butterflies in flight, this pattern adds an elegant, ethereal element to any space.

# **VERTICAL REPEAT** 36 in

MATCH Half-drop