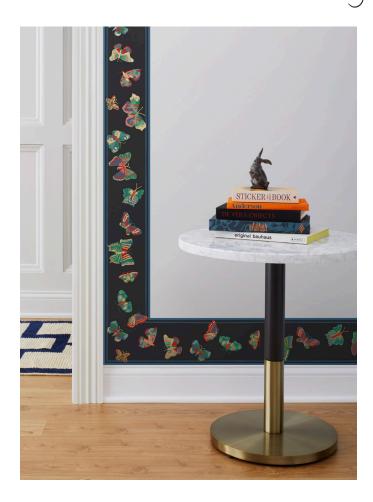

# NATHALIE LÉTÉ Butterflies Border

Whether mixing and matching with wallpaper or used on its own to trim windows or doors, define a half wall, highlight a ceiling, or create stunning stair risers, these fluttering butterflies will add an elegant, ethereal element to any space.

#### **ROLL SIZE**

6 in tall by 15 ft in length

## FINISH

Pre-trimmed