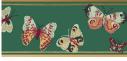

# NATHALIE LÉTÉ Butterflies Border

Whether mixing and matching with wallpaper or used on its own to trim windows or doors, define a half wall, highlight a ceiling, or create stunning stair risers, these fluttering butterflies will add an elegant, ethereal element to any space.

### AVAILABLE COLORWAYS

B-NL-006

Parchment B-NL-007

Ebony B-NL-008

Emerald B-NL-009

Rose B-NL-010

B-NL-011

Malachite B-NL-012