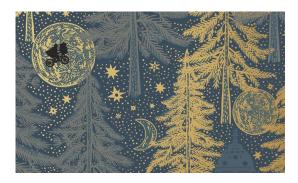

# Be Good

This enchanting scene—inspired by the 1982 film *E.T. the Extra Terrestrial*—includes a visit from an otherworldly spacecraft and the journey of two friends with an out-of-this-world bond. Designed by Josie Shenoy.