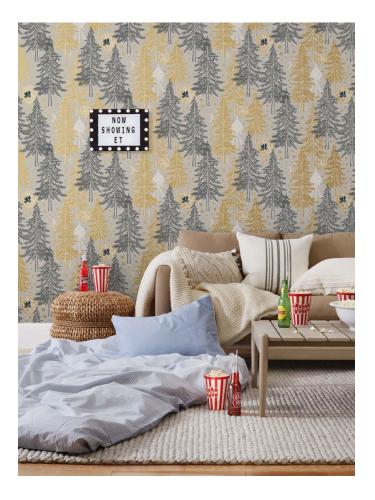

# Be Good

This enchanting scene—inspired by the 1982 film *E.T. the Extra Terrestrial*—includes a visit from an otherworldly spacecraft and the journey of two friends with an out-of-this-world bond. Designed by Josie Shenoy.