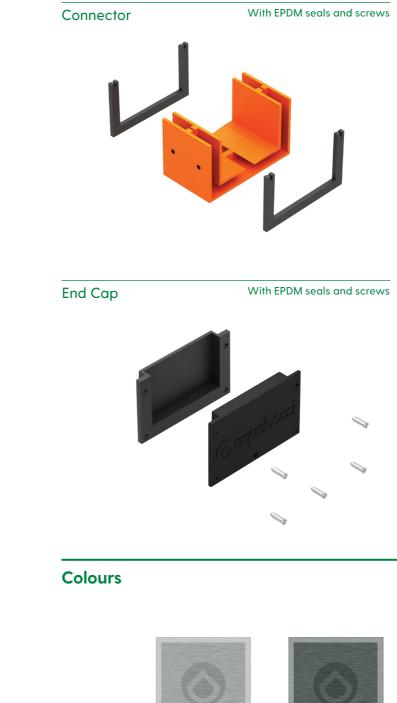

#### System fittings

Aquabocci accessories are as durable as our drainage systems themselves. Corner pieces, end caps and connectors have EPDM rubber seals which screw into place for fast and easy installation.