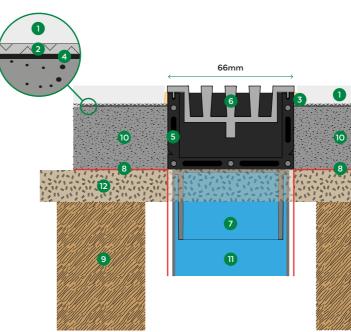

## **Timber Installation with Mortar Screed**

#### 1 Tile

- 2 Tile adhesive
- 3 Silicon joint
- 4 Waterproof tape (Optional)
- 5 S66 extrusion channel
- 6 S66 removable grate
- Spigot 50mm
- 8 Waterproof membrane
- Iimber joist
- 10 Screed
- 1 Pipe 50mm, 80mm or 100mm
- 12 Plywood supports