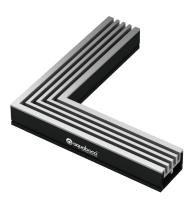

#### System fittings

Aquabocci accessories are as durable as our drainage systems themselves. Corner pieces, end caps and connectors have EPDM rubber seals which screw into place for fast and easy installation.

#### Corner