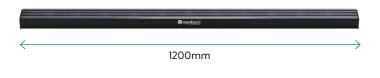

# S66 SPECIFICATION SHEET

Version: 1













# S66

The S66 drain has a modern and sleek design that fits into any project, large or small. The slimline profile is discreet and the 4 custom colours enable you to contrast or blend in with your design. The versatility of the S66 is limitless, there isn't an application it can not fit into. The Aquabocci spigot can be located anywhere along the channel, making it the most versatile drainage system on the market.

#### System fittings

Aquabocci accessories are as durable as our drainage systems themselves. Corner pieces, end caps and connectors have EPDM rubber seals which screw into place for fast and easy installation.



**GT** Silver

Titanium

### Profile



### Lengths



2400mm

#### Performance and finish

| LOCATIONS        | Wet rooms, balconies, swimming pools and courtyards                                               |
|------------------|---------------------------------------------------------------------------------------------------|
| FLOW RATES       | 90 litres per minute                                                                              |
| SLIP RATING      | Optional Aquabocci WunderGrip (CSIRO R-13 ) / Non Slip finish available on all Aquabocci products |
| ANTI CORROSION   | Guaranteed not to rust, corrode or tea stain around salt water or chlorine                        |
| HEELGUARD SAFE?  | Yes                                                                                               |
| FUNCTION         | Can be cut to