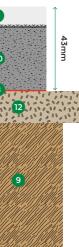

## **Timber Installation without Mortar Screed**

#### 1 Tile

- 2 Tile adhesive
- 3 Silicon joint
- 4 Waterproof tape (Optional)
- 5 S66 extrusion channel
- 6 S66 removable grate
- Spigot 50mm
- 8 Waterproof membrane
- Iimber joist
- 10 Screed
- 1 Pipe 50mm, 80mm or 100mm
- 12 Plywood supports