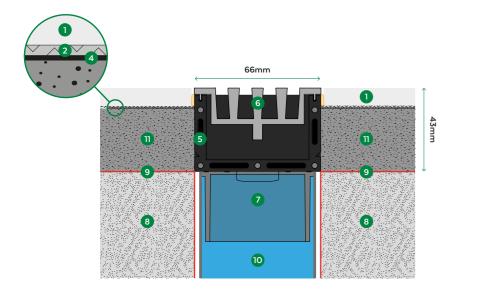

## **Slab Installation**

#### 1 Tile

- 2 Tile adhesive
- 3 Silicon joint
- 4 Waterproof tape (Optional)
- 5 S66 extrusion channel
- 6 S66 removable grate
- Spigot 50mm
- 8 Waterproof membrane
- Iimber joist
- 10 Screed
- 1 Pipe 50mm, 80mm or 100mm
- 12 Plywood supports