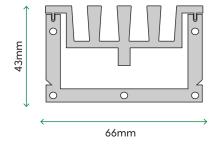

# S66 SPECIFICATION SHEET

Version: 1













# S66

The S66 drain has a modern and sleek design that fits into any project, large or small. The slimline profile is discreet and the 4 custom colours enable you to contrast or blend in with your design. The versatility of the S66 is limitless, there isn't an application it can not fit into. The Aquabocci spigot can be located anywhere along the channel, making it the most versatile drainage system on the market.

#### System fittings

Aquabocci accessories are as durable as our drainage systems themselves. Corner pieces, end caps and connectors have EPDM rubber seals which screw into place for fast and easy installation.



**GT** Silver

Titanium

### Profile



### Lengths



2400mm

#### Performance and finish

| LOCATIONS        | Wet rooms, balconies, swimming pools and courtyards                                               |
|------------------|---------------------------------------------------------------------------------------------------|
| FLOW RATES       | 90 litres per minute                                                                              |
| SLIP RATING      | Optional Aquabocci WunderGrip (CSIRO R-13 ) / Non Slip finish available on all Aquabocci products |
| ANTI CORROSION   | Guaranteed not to rust, corrode or tea stain around salt water or chlorine                        |
| HEELGUARD SAFE?  | Yes                                                                                               |
| FUNCTION         |