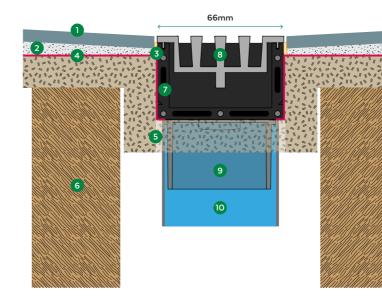

## **Timber Installation without Mortar Screed**

#### 1 Tile

- 2 Tile adhesive
- 3 Silicon joint
- 4 Waterproof tape (Optional)
- 5 S66 extrusion channel
- 6 S66 removable grate
- Spigot 50mm
- 8 Waterproof membrane
- Iimber joist
- 10 Screed
- 1 Pipe 50mm, 80mm or 100mm
- 12 Plywood supports