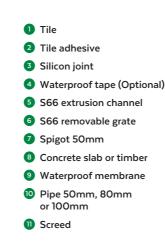

## **Slab Installation**

#### 1 Tile

- 2 Tile adhesive
- 3 Silicon joint
- 4 Waterproof tape (Optional)
- 5 S66 extrusion channel
- 6 S66 removable grate
- Spigot 50mm
- 8 Waterproof membrane
- Iimber joist
- 10 Screed
- 1 Pipe 50mm, 80mm or 100mm
- 12 Plywood supports