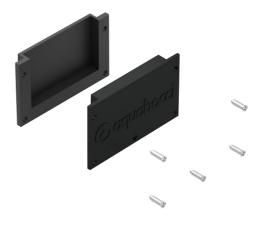

#### System fittings

Aquabocci accessories are as durable as our drainage systems themselves. Corner pieces, end caps and connectors have EPDM rubber seals which screw into place for fast and easy installation.

#### **End Cap**

With EPDM seals and screws

Spigot