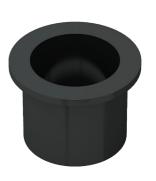

#### System fittings

Aquabocci accessories are as durable as our drainage systems themselves. Corner pieces, end caps and connectors have EPDM rubber seals which screw into place for fast and easy installation.

#### **End Cap**

With EPDM seals and screws

Spigot