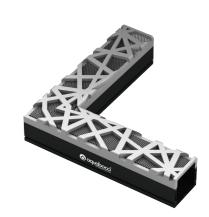

#### System fittings

Aquabocci accessories are as durable as our drainage systems themselves. Corner pieces, end caps and connectors have EPDM rubber seals which screw into place for fast and easy installation.

#### Corner