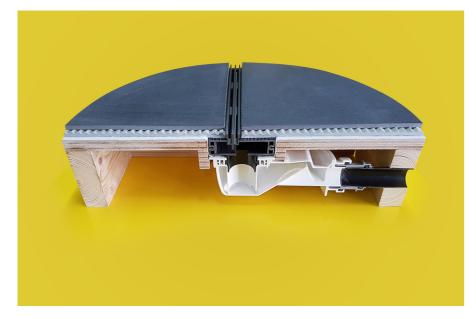

#### System fittings

Aquabocci accessories are as durable as our drainage systems themselves. Corner pieces, end caps and connectors have EPDM rubber seals which screw into place for fast and easy installation.

#### Connector

#### With EPDM seals and screws

#### Corner

#### **End Cap**

With EPDM seals and screws

Spigot