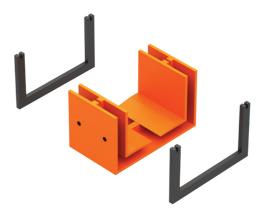

#### System fittings

Aquabocci accessories are as durable as our drainage systems themselves. Corner pieces, end caps and connectors have EPDM rubber seals which screw into place for fast and easy installation.

#### Connector

#### With EPDM seals and screws