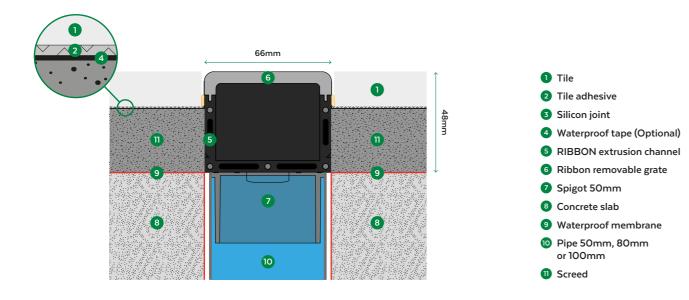

|  |
| Can be cut to any length                                                                          |  |
| 4 colours available                                                                               |  |
|                                                                                                   |  |

#### System fittings

Aquabocci accessories are as durable as our drainage systems themselves. Corner pieces, end caps and connectors have EPDM rubber seals which screw into place for fast and easy installation.

#### Connector

#### With EPDM seals and screws

#### Corner





#### **End Cap**

With EPDM seals and screws

Spigot





#### Colours







**Titanium** 



Black



Champagne







# Ribbon Installation Guide

### **Slab Installation**



### **Timber Installation without Mortar Screed**



## **Timber Installation with Mortar Screed**







# Ribbon Shower Kit INSTALLATION GUIDE

### **Slab Installation**









# Ribbon Shower Kit INSTALLATION GUIDE UK & EU

### **Timber Installation**