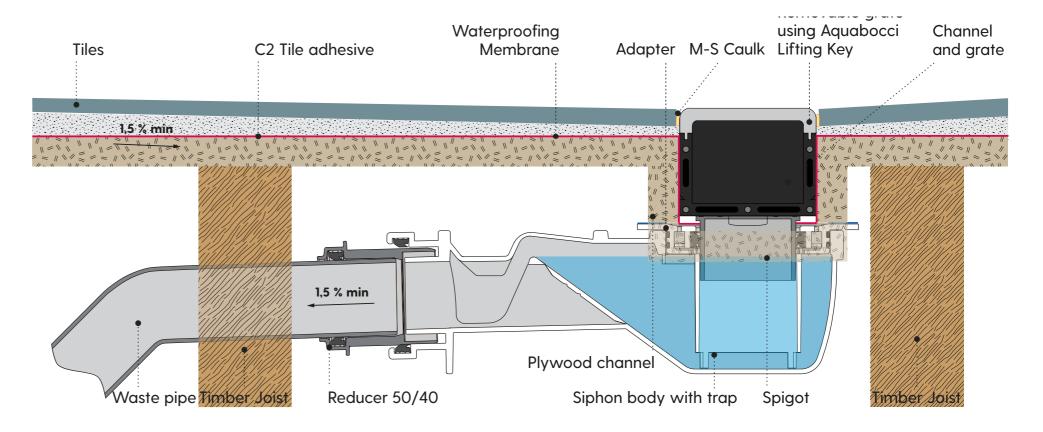

|  |

#### System fittings

Aquabocci accessories are as durable as our drainage systems themselves. Corner pieces, end caps and connectors have EPDM rubber seals which screw into place for fast and easy installation.

#### Connector

#### With EPDM seals and screws

#### Corner





#### **End Cap**

With EPDM seals and screws

Spigot





#### Colours







**Titanium** 



Black



Champagne







# Ribbon Installation Guide

### **Slab Installation**



### **Timber Installation without Mortar Screed**



## **Timber Installation with Mortar Screed**







# Ribbon Shower Kit INSTALLATION GUIDE

### **Slab Installation**









# Ribbon Shower Kit INSTALLATION GUIDE UK & EU

### **Timber Installation**