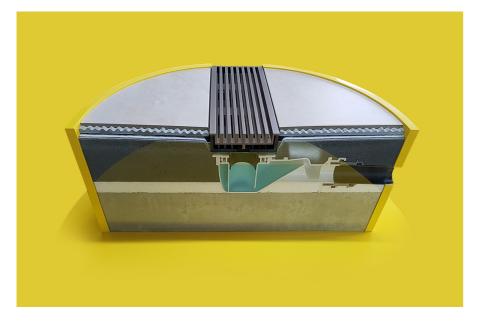

# Ribbon

The Ribbon Drain has a distinctively alluring silhouette - the result of a special project commissioned by Aquabocci to see how far we could go with our product development. The Ribbon's flowing shape embodies today's ever changing design landscape.