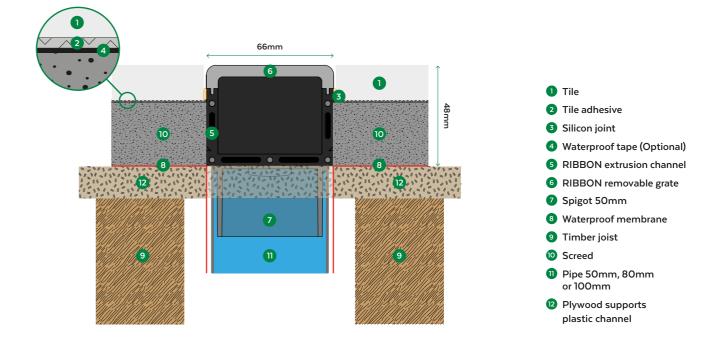

|  |
| 4 colours available                                                                               |  |
|                                                                                                   |  |

#### System fittings

Aquabocci accessories are as durable as our drainage systems themselves. Corner pieces, end caps and connectors have EPDM rubber seals which screw into place for fast and easy installation.

#### Connector

#### With EPDM seals and screws

#### Corner





#### **End Cap**

With EPDM seals and screws

Spigot





#### Colours







**Titanium** 



Black



Champagne







# Ribbon Installation Guide

### **Slab Installation**



### **Timber Installation without Mortar Screed**



## **Timber Installation with Mortar Screed**







# Ribbon Shower Kit INSTALLATION GUIDE

### **Slab Installation**









# Ribbon Shower Kit INSTALLATION GUIDE UK & EU

### **Timber Installation**