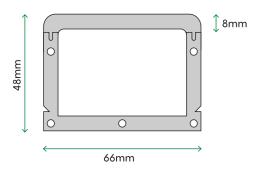

# Ribbon SPECIFICATION SHEET

Version: 2019–1











# Ribbon

The Ribbon Drain has a distinctively alluring silhouette - the result of a special project commissioned by Aquabocci to see how far we could go with our product development. The Ribbon's flowing shape embodies today's ever changing design landscape.

#### **Profile**



#### Lengths



| d finish                                                                                          |  |
|---------------------------------------------------------------------------------------------------|--|
| Wet Rooms, balconies and thresholds                                                               |  |
| 90 litres per minute                                                                              |  |
| Optional Aquabocci WunderGrip (CSIRO R-13 ) / Non Slip finish available on all Aquabocci products |  |
| Guaranteed not to rust, corrode or tea stain around salt water or chlorine                        |  |
| Yes                                                                                               |  |
| Can be cut to any length