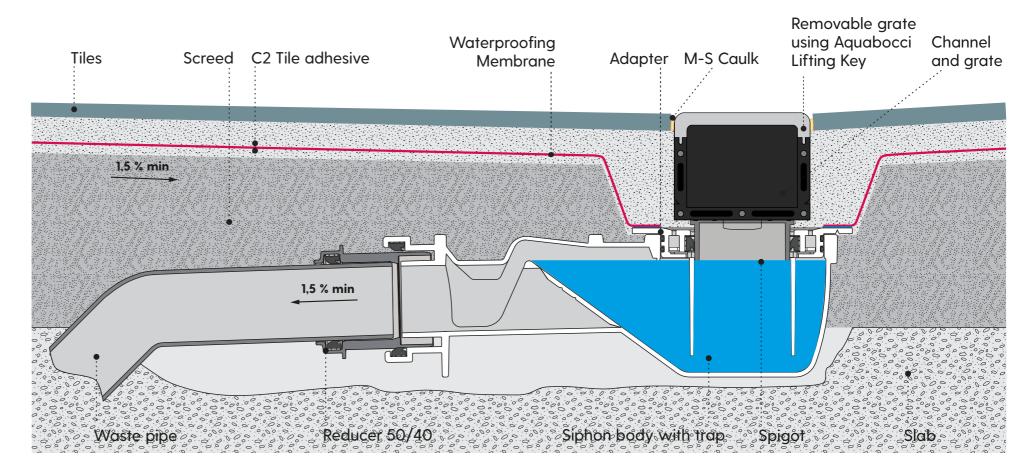

|  |
|                                                                                                   |  |

#### System fittings

Aquabocci accessories are as durable as our drainage systems themselves. Corner pieces, end caps and connectors have EPDM rubber seals which screw into place for fast and easy installation.

#### Connector

#### With EPDM seals and screws

#### Corner





#### **End Cap**

With EPDM seals and screws

Spigot





#### Colours







**Titanium** 



Black



Champagne







# Ribbon Installation Guide

### **Slab Installation**



### **Timber Installation without Mortar Screed**



## **Timber Installation with Mortar Screed**







# Ribbon Shower Kit INSTALLATION GUIDE

### **Slab Installation**









# Ribbon Shower Kit INSTALLATION GUIDE UK & EU

### **Timber Installation**