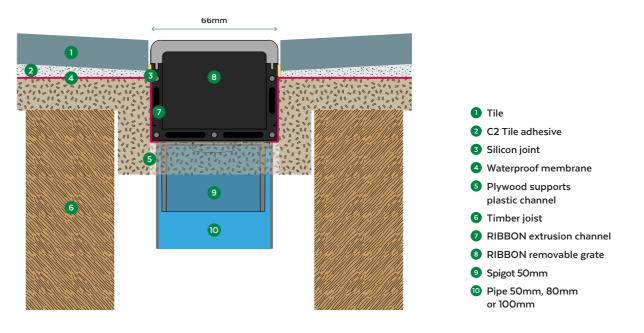

### **Timber Installation without Mortar Screed**

## **Timber Installation with Mortar Screed**