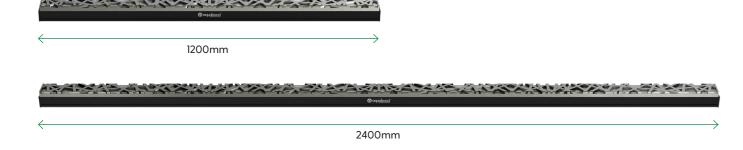

#### Lengths

| d finish                                                                                          |  |
|---------------------------------------------------------------------------------------------------|--|
| Wet Rooms, balconies and thresholds                                                               |  |
| 90 litres per minute                                                                              |  |
| Optional Aquabocci WunderGrip (CSIRO R-13 ) / Non Slip finish available on all Aquabocci products |  |
| Guaranteed not to rust, corrode or tea stain around salt water or chlorine                        |  |
| Yes                                                                                               |  |
| Can be cut to any length                                                                          |  |
| 4 colours available                                                                               |  |
|                                                                                                   |  |