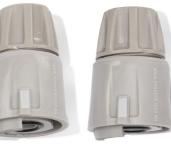

#### Bundle includes:

2X CLICK-ON

ADAPTER SETS

0

2 2X ACCESSORY CONNECTORS

Fits any accessory with a 3/4" thread to your Hoselink-fitted hose.

Join two hoses together or fit to the end of your garden hose to attach a Hoselink Accessory Connector.