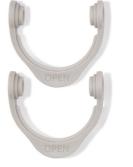

#### 7 2X FLOW CONTROL LEVERS

Replacement levers for the Hose Connector with Flow Control.