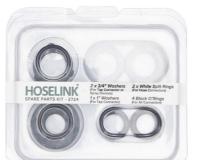

#### 6 **1X SPARE PARTS KIT**

A must-have! Contains 4x 12mm O-rings, 3/4" and 1" washers, plus 2x white split rings.

Perfect for keeping all your spare parts neat, tidy and easy to find.