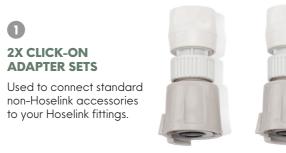

#### Bundle includes:

2X CLICK-ON

ADAPTER SETS

0

2 2X ACCESSORY CONNECTORS

Fits any accessory with a 3/4" thread to your Hoselink-fitted hose.

Join two hoses together or fit to the end of your garden hose to attach a Hoselink Accessory Connector.