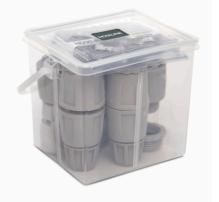

## HOSELINK

Arriving in an easy-to-store container, the Handy Hoselink Extras Pack will ensure you have all the spare fittings and parts you need to keep you connected and watering with ease.

### Handy Hoselink Extras Pack