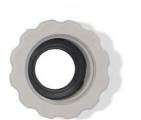

3

2X UNIVERSAL

TAP CONNECTORS

Attaches to a standard

3/4" outdoor tap, or

a 1" outdoor tap after

removing the reducer.