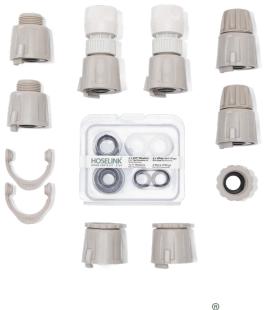

## HOSELINK

Arriving in an easy-to-store container, the Handy Hoselink Extras Pack will ensure you have all the spare fittings and parts you need to keep you connected and watering with ease.

#### Bundle includes:

2X CLICK-ON

ADAPTER SETS

0

2 2X ACCESSORY CONNECTORS

Fits any accessory with a 3/4" thread to your Hoselink-fitted hose.

Join two hoses together or fit to the end of your garden hose to attach a Hoselink Accessory Connector.

3

2X UNIVERSAL

TAP CONNECTORS

Attaches to a standard

3/4" outdoor tap, or

a 1" outdoor tap after

removing the reducer.

#### 5 **1X SPARE REDUCER** FOR UNIVERSAL TAP CONNECTOR

A spare 3/4" reducer for the Universal Tap Connector.

#### 7 2X FLOW CONTROL LEVERS

Replacement levers for the Hose Connector with Flow Control.

#### 6 **1X SPARE PARTS KIT**

A must-have! Contains 4x 12mm O-rings, 3/4" and 1" washers, plus 2x white split rings.

Perfect for keeping all your spare parts neat, tidy and easy to find.