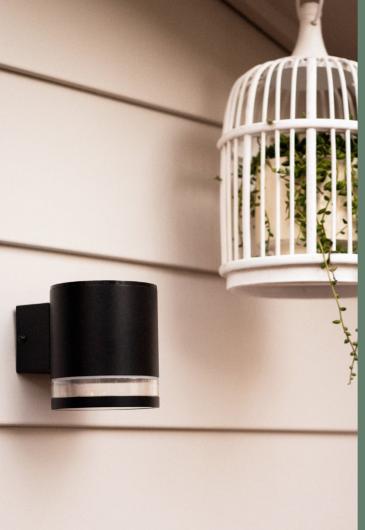

#### Kit Contents

1x Wall Light

2 x Plugs 2 x Screws

Use this modern style solar light to gently light your outdoor space. The light turns on automatically at dusk and off at dawn, making it perfect for illuminating walkways, entrances and entertaining areas.