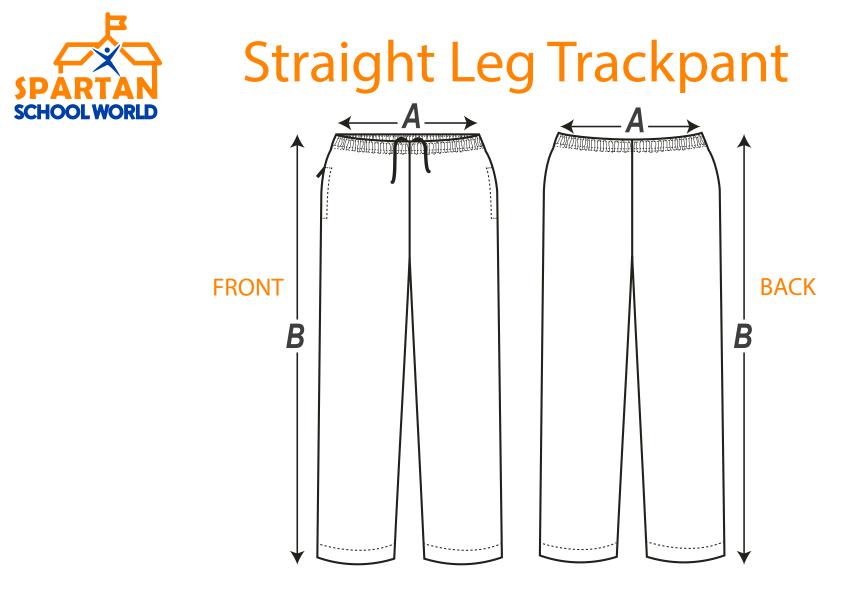

A - Measure from edge to edge the top of waistband (relaxed)

B - Measure from top of waist band alongside bottom of hem

| Straight Leg Trackpant |    |    |    |    |    |      |     |      |      |      |      |       |     |
|------------------------|----|----|----|----|----|------|-----|------|------|------|------|-------|-----|
| SIZE                   | 2  | 4  | 6  | 8  | 10 | 12   | 14  | S    | М    | L    | XL   | 2XL   | 3XL |
| A - Waist cm           | 24 | 25 | 26 | 27 | 28 | 29.5 | 31  | 32.5 | 33.5 | 34.5 | 35.5 | 37    | 38  |
| B - Outseam cm         | 57 | 63 | 72 | 79 | 87 | 94   | 100 | 102  | 104  | 106  | 108  | 109.5 | 111 |