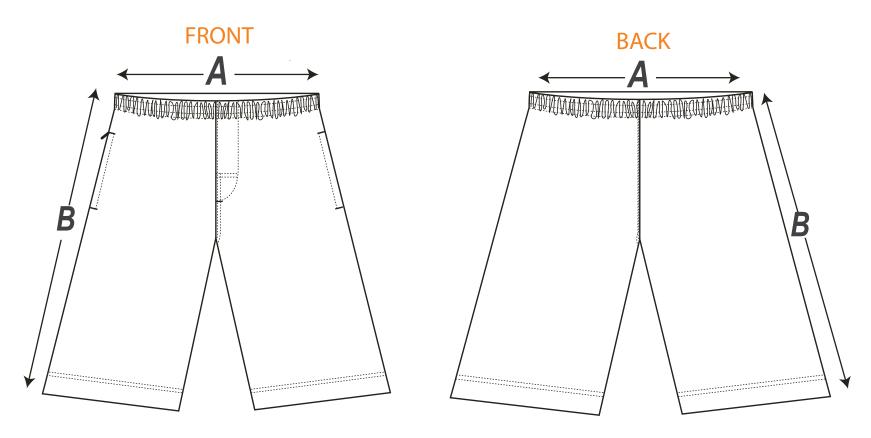

## **Basic Gabardine Short**

- A Measure from edge to edge the top of waistband (relaxed).
- B Measure from top of waistband alongside to bottom of hem

| Basic Gabardine Short |    |    |    |    |      |    |      |      |      |      |      |
|-----------------------|----|----|----|----|------|----|------|------|------|------|------|
| SIZE                  | 4  | 6  | 8  | 10 | 12   | 14 | S    | М    | L    | XL   | 2XL  |
| A- Across waist - cm  | 24 | 25 | 26 | 28 | 29.5 | 31 | 32.5 | 33.5 | 34.5 | 35.5 | 38.5 |
| B- Outseam - cm       | 34 | 38 | 42 | 46 | 49   | 52 | 54   | 56   | 58   | 59   | 61   |