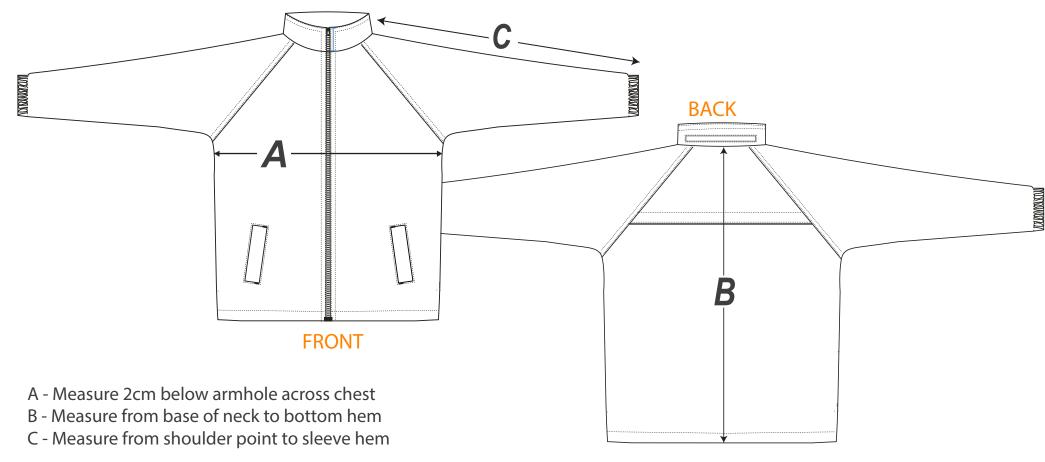

## Polar Fleece Lined Rain Jacket

| Hotham Rain Jacket       |    |    |    |    |    |    |      |    |      |    |      |      |      |
|--------------------------|----|----|----|----|----|----|------|----|------|----|------|------|------|
| SIZE                     | 4  | 6  | 8  | 10 | 12 | 14 | S    | М  | L    | XL | 2XL  | 3XL  | 4XL  |
| A - Across Front cm      | 40 | 43 | 46 | 49 | 52 | 55 | 57.5 | 60 | 62.5 | 65 | 67.5 | 70   | 72.5 |
| B - Centreback Length cm | 51 | 57 | 62 | 67 | 72 | 77 | 80   | 82 | 84   | 86 | 87   | 88.5 | 90   |
| C - Sleeve Length cm     | 47 | 54 | 58 | 63 | 68 | 73 | 76   | 78 | 80.5 | 83 | 85   | 87   | 88.5 |

Listed are garment measurements, not body measurements.

When using the size chart, please measure an equivalent garment to determine the correct size.